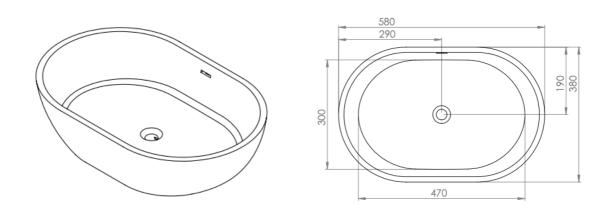

## **FEATURES**

| BRAND:                              | Lusso Stone        |
|-------------------------------------|--------------------|
| TITLE:                              | Picasso            |
| ARTICLE NUMBER:                     | 9034               |
| COLOUR:                             | White              |
| MATERIAL:                           | Stone Resin        |
| AVAILABLE FINISHES:                 | Matte and Polished |
| PRODUCT DIMENSIONS:                 | 580 x 380 x 140mm  |
| NET WEIGHT:                         | 10kg               |
| GROSS WEIGHT (Including packaging): | 11kg               |
| INSTALLATION:                       | Countertop         |