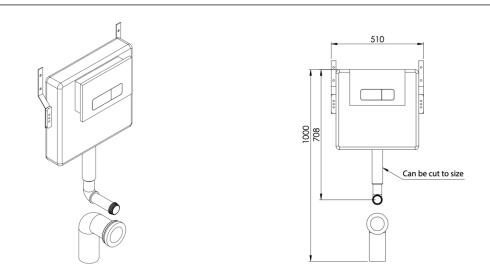

## **FEATURES**

| BRAND:                | Lusso Stone                |
|-----------------------|----------------------------|
| TITLE:                | Concealed Cistern          |
| ARTICLE NUMBER:       | WT601                      |
| COLOUR:               | White                      |
| MATERIAL:             | Cistern: Insulated Plastic |
| FLUSH PLATE MATERIAL: | Stainless Steel            |
| PRODUCT DIMENSIONS:   | 708 x 105 x 510mm          |
| VOLUME:               | 3   6 Litres               |