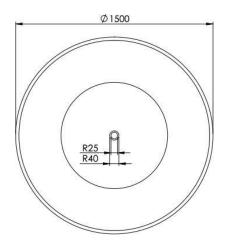

**PRODUCT DIMENSIONS:** 1500 x 520

**PACKAGING DIMENSIONS:** 1600 x 1600 x 680

NET WEIGHT: 150kg

GROSS WEIGHT (Including packaging): 190kg

**INSTALLATION:** Freestanding

ACCESSORIES: Factory installed Klik Klak waste (1 ½")