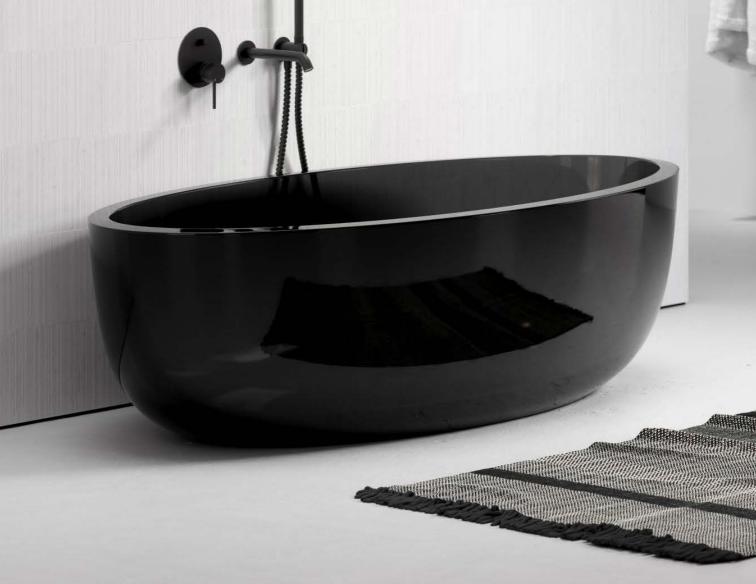

Our range of black baths consists of shapes, styles and sizes suited to all interior styles. One of our most popular designs, the Vetrina is found in New York's, The Equinox penthouse suite. Alongside the striking Vetrina tub, discover distinct silhouettes such as the Palais, Benoit and the Hutton, each lends themselves as the perfect modern bath, enhanced by its dual finish of both matte and polished, creating contrasts in texture, feel, and aesthetic.

The dramatic shade is fitting to an array of interior styles including industrial, cosmopolitan and monochrome bathrooms. Crafted from our signature stone resin, the durable material provides a smooth and seamless touch which is guaranteed to last a lifetime, testament to our unrivalled quality. Discover black baths in matte, polished and dual finishes, and choose from round, oval and rectangle shapes.