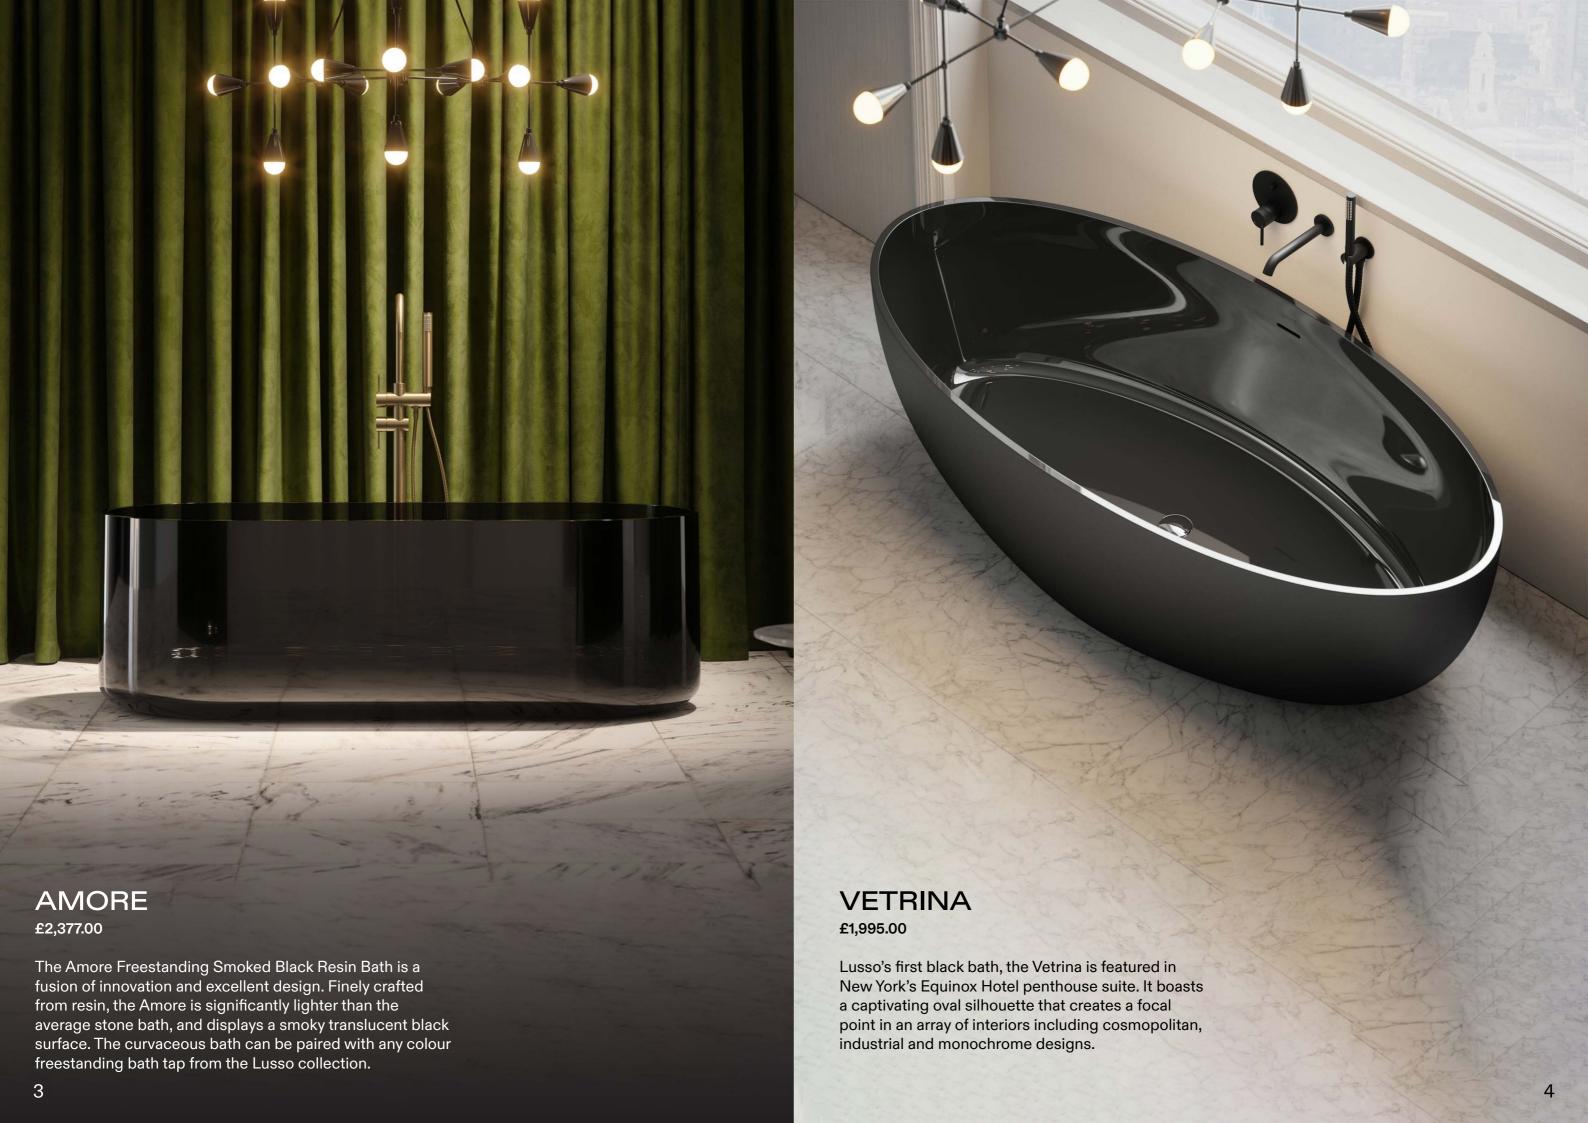

Our range of black baths consists of shapes, styles and sizes suited to all interior styles. One of our most popular designs, the Vetrina is found in New York's, The Equinox penthouse suite. Alongside the striking Vetrina tub, discover distinct silhouettes such as the Palais, Benoit and the Hutton, each lends themselves as the perfect modern bath, enhanced by its dual finish of both matte and polished, creating contrasts in texture, feel, and aesthetic.

The dramatic shade is fitting to an array of interior styles including industrial, cosmopolitan and monochrome bathrooms. Crafted from our signature stone resin, the durable material provides a smooth and seamless touch which is guaranteed to last a lifetime, testament to our unrivalled quality. Discover black baths in matte, polished and dual finishes, and choose from round, oval and rectangle shapes.