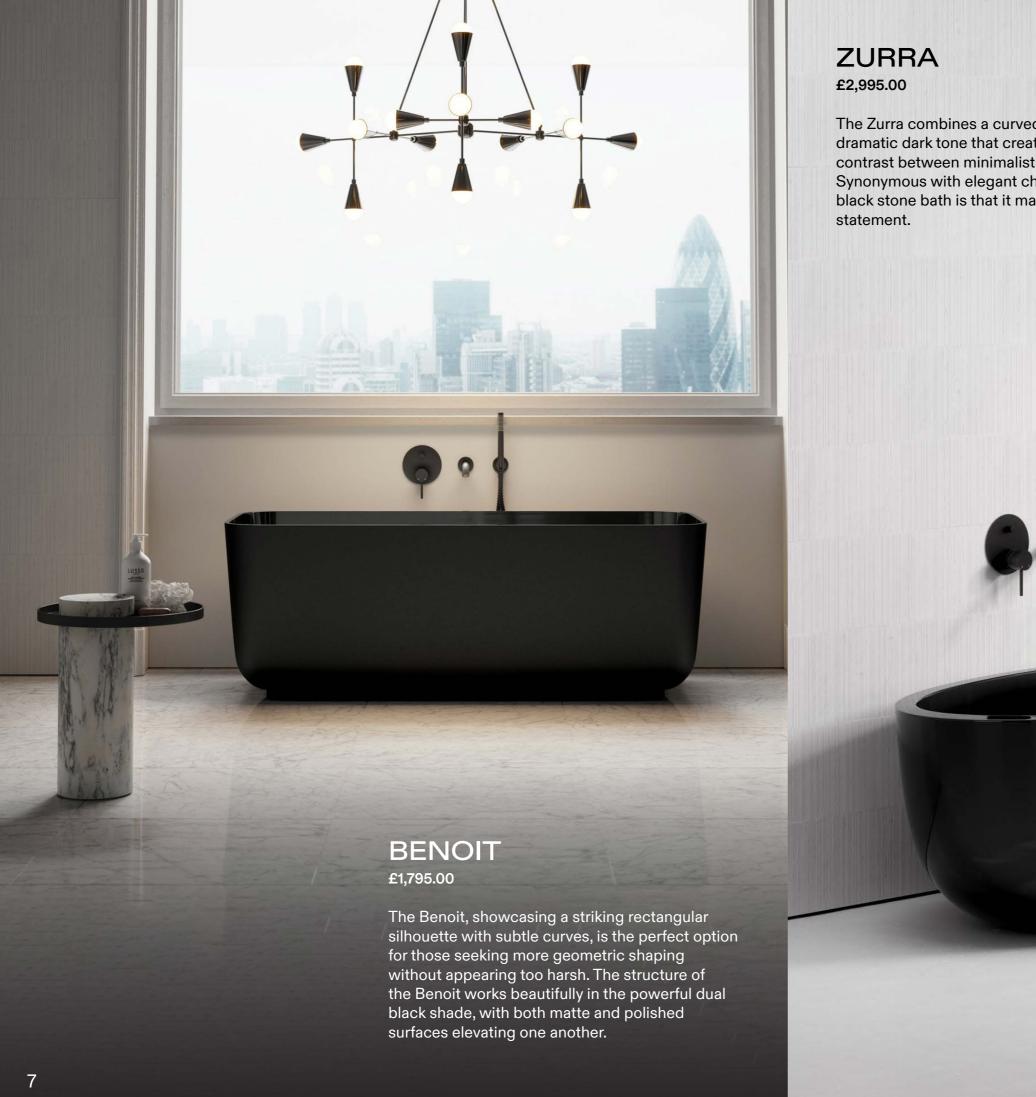

The Zurra combines a curved silhouette with a dramatic dark tone that creates the perfect contrast between minimalist and maximalist. Synonymous with elegant chic, the beauty of this black stone bath is that it makes an undeniable