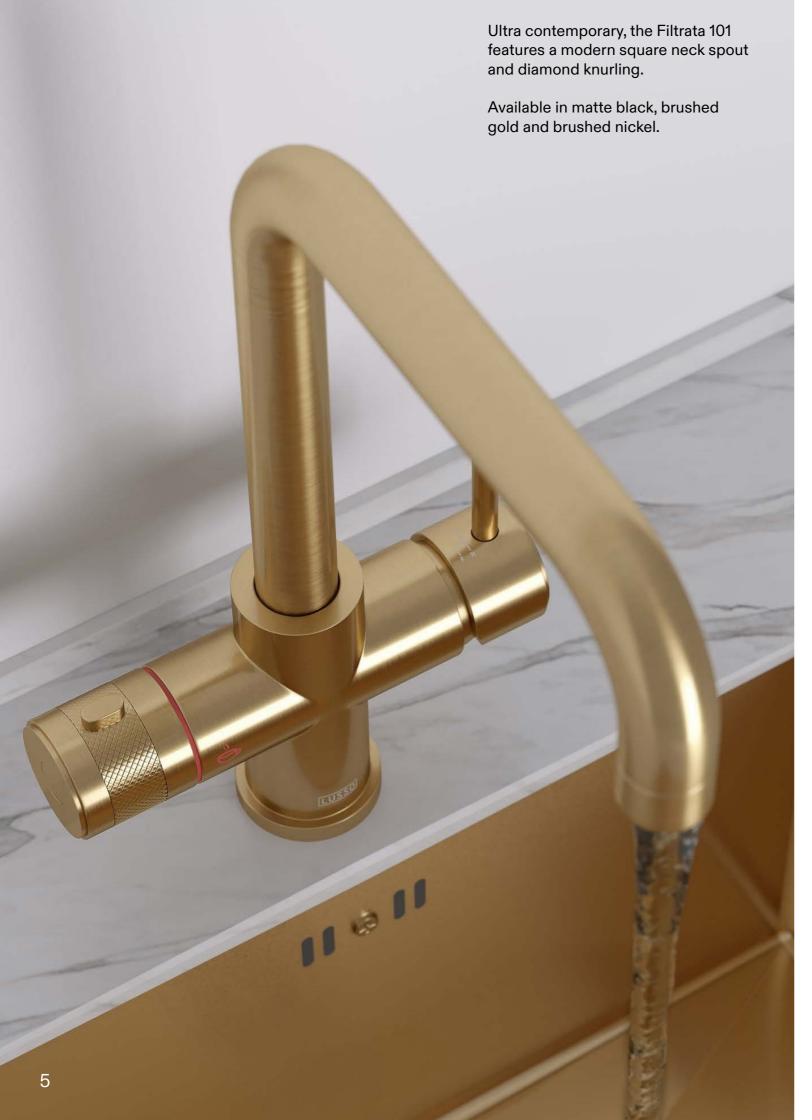

The Lusso Filtrata comes in four styles and five finishes, ensuring that there is a design and finish to complement both modern and traditional settings. Popular within residential and commercial spaces, the Filtrata is engineered with a 360-degree swivel spout and two levers to separate its functions. It also ensures complete safety and ease of use, which is particularly advantageous for households with children.