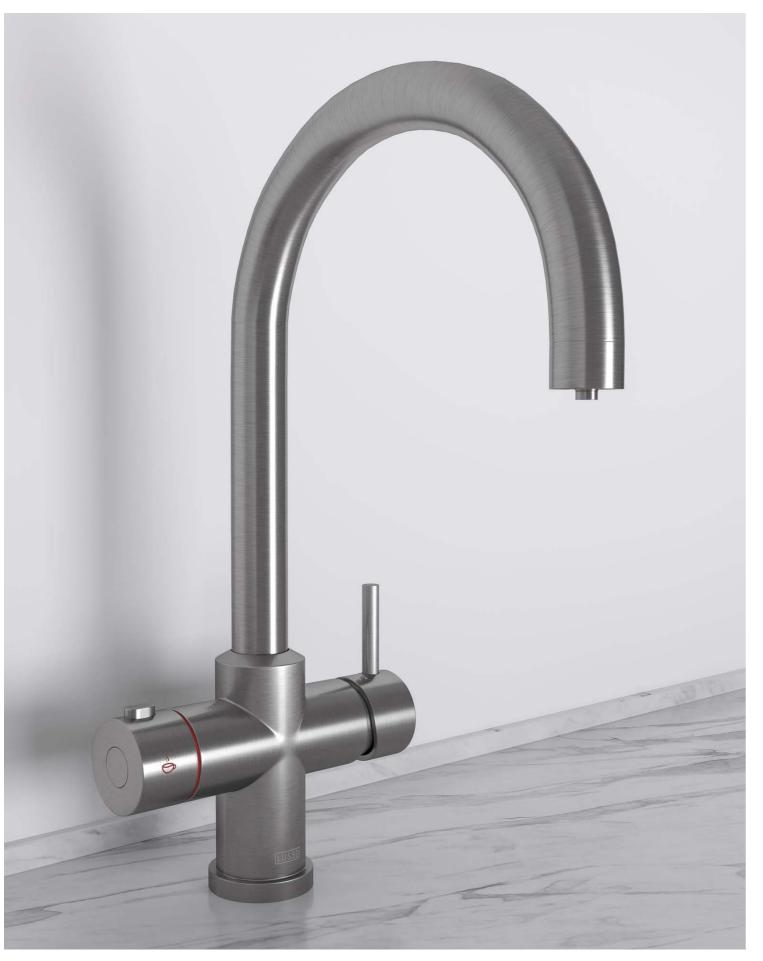

The Lusso Filtrata comes in four styles and five finishes, ensuring that there is a design and finish to complement both modern and traditional settings. Popular within residential and commercial spaces, the Filtrata is engineered with a 360-degree swivel spout and two levers to separate its functions. It also ensures complete safety and ease of use, which is particularly advantageous for households with children.