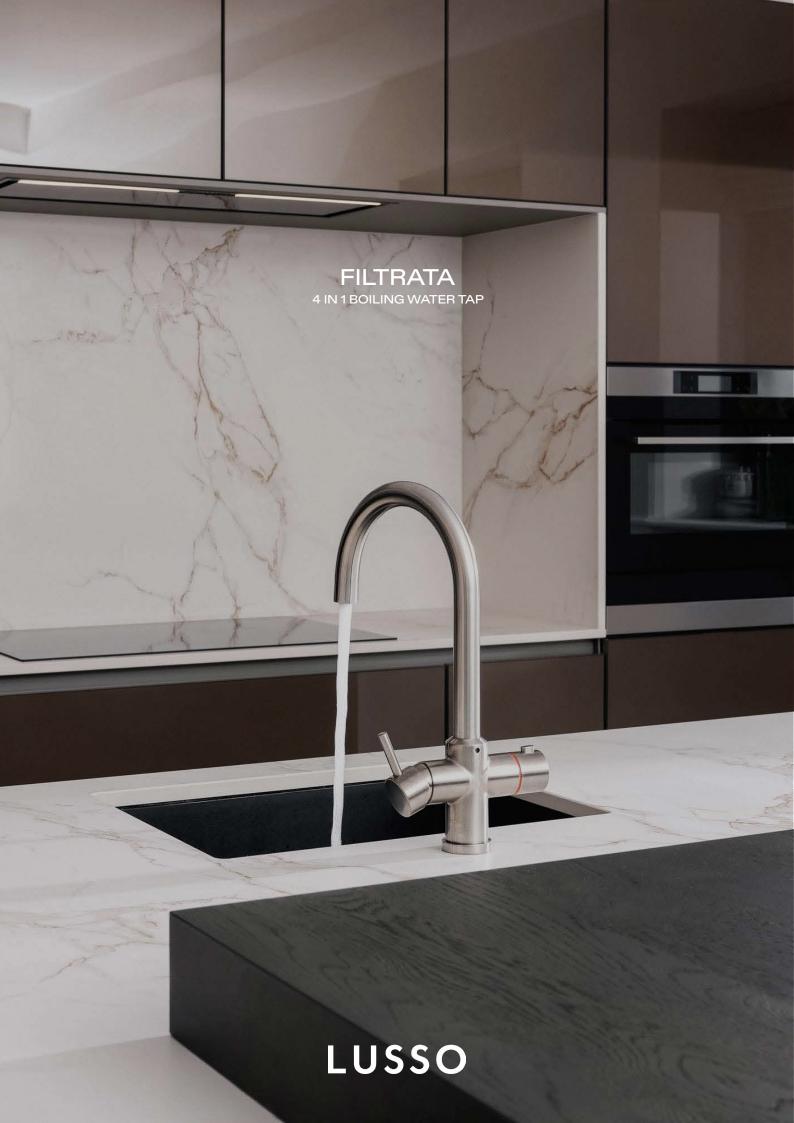

FILTRATA

## **LUSSO**

Appliances that deliver optimal efficiency are a must-have for any home, particularly those that save energy while increasing convenience, such as the Filtrata 4-in-1 Boiling Water Tap. The Filtrata provides ingenious 4-in-1 technology at the push of a button, offering standard hot and cold water as well as filtered cold water and boiling water.

The Lusso Filtrata comes in four styles and five finishes, ensuring that there is a design and finish to complement both modern and traditional settings. Popular within residential and commercial spaces, the Filtrata is engineered with a 360-degree swivel spout and two levers to separate its functions. It also ensures complete safety and ease of use, which is particularly advantageous for households with children.