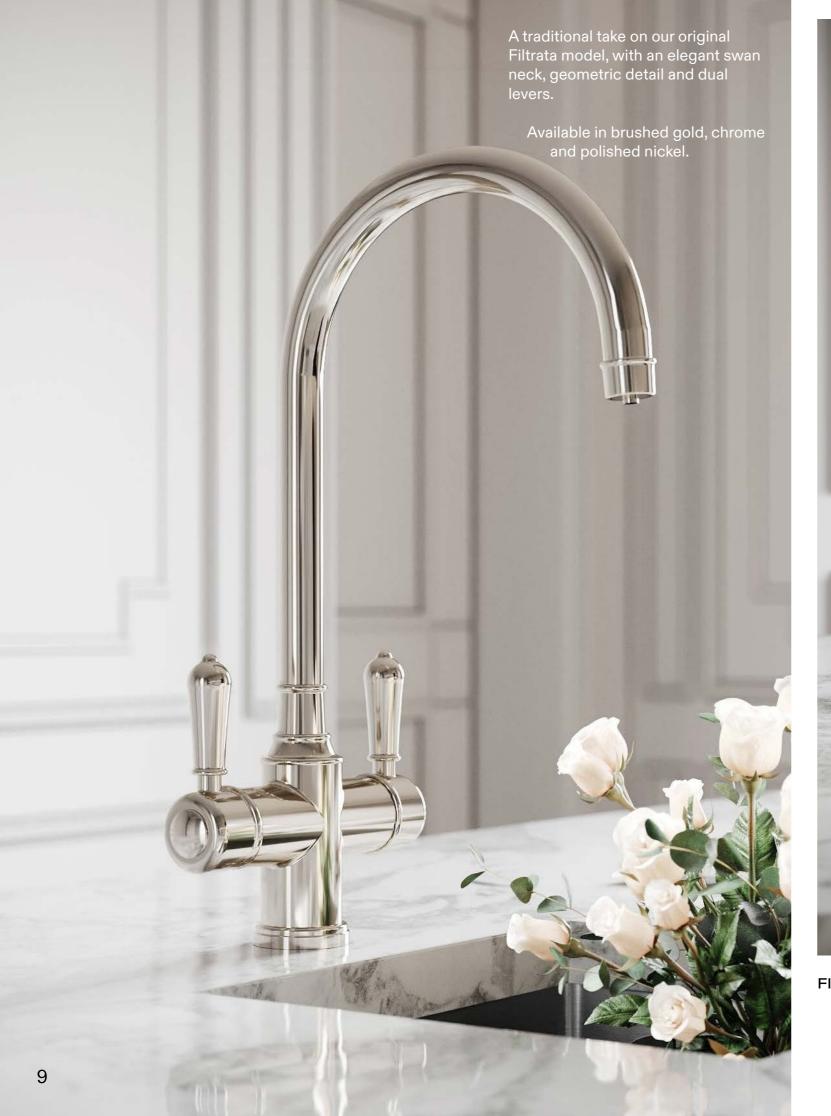

The Lusso Filtrata comes in four styles and five finishes, ensuring that there is a design and finish to complement both modern and traditional settings. Popular within residential and commercial spaces, the Filtrata is engineered with a 360-degree swivel spout and two levers to separate its functions. It also ensures complete safety and ease of use, which is particularly advantageous for households with children.

To reduce consumption, the tap design also provides the right amount of hot water as and when it's needed, whereas the average household that's reliant on a kettle is likely to boil four times the amount of water required with each use. As well as helping to save water and energy, the Filtrata can elevate the aesthetic of a kitchen by freeing up valuable countertop space that would otherwise be needed to store a kettle.