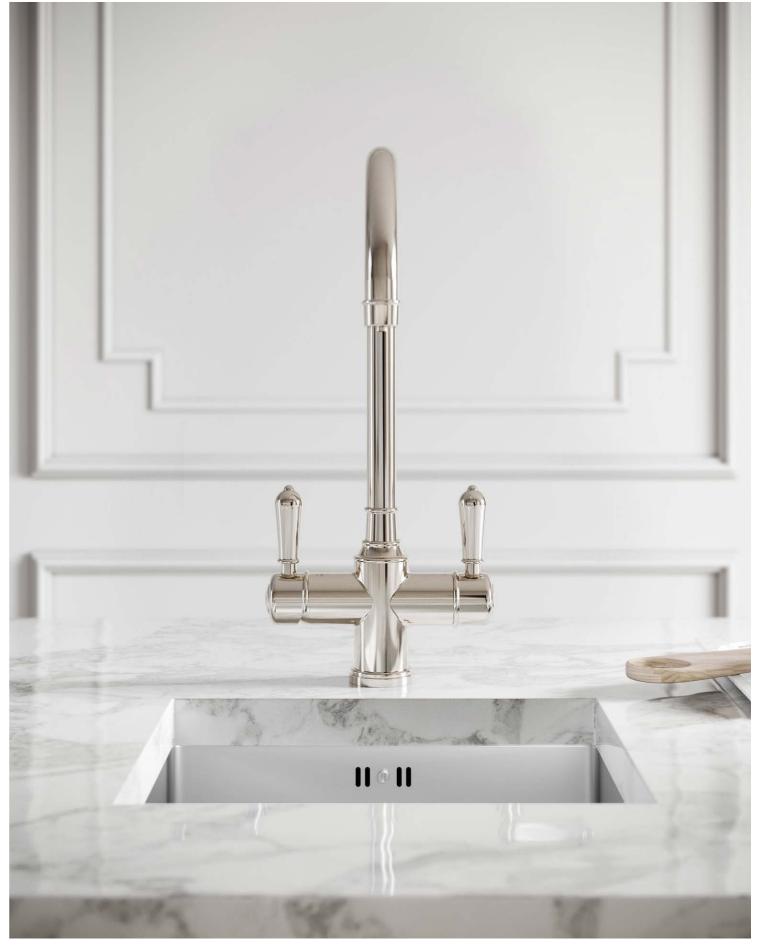

The Lusso Filtrata comes in four styles and five finishes, ensuring that there is a design and finish to complement both modern and traditional settings. Popular within residential and commercial spaces, the Filtrata is engineered with a 360-degree swivel spout and two levers to separate its functions. It also ensures complete safety and ease of use, which is particularly advantageous for households with children.

To reduce consumption, the tap design also provides the right amount of hot water as and when it's needed, whereas the average household that's reliant on a kettle is likely to boil four times the amount of water required with each use. As well as helping to save water and energy, the Filtrata can elevate the aesthetic of a kitchen by freeing up valuable countertop space that would otherwise be needed to store a kettle.