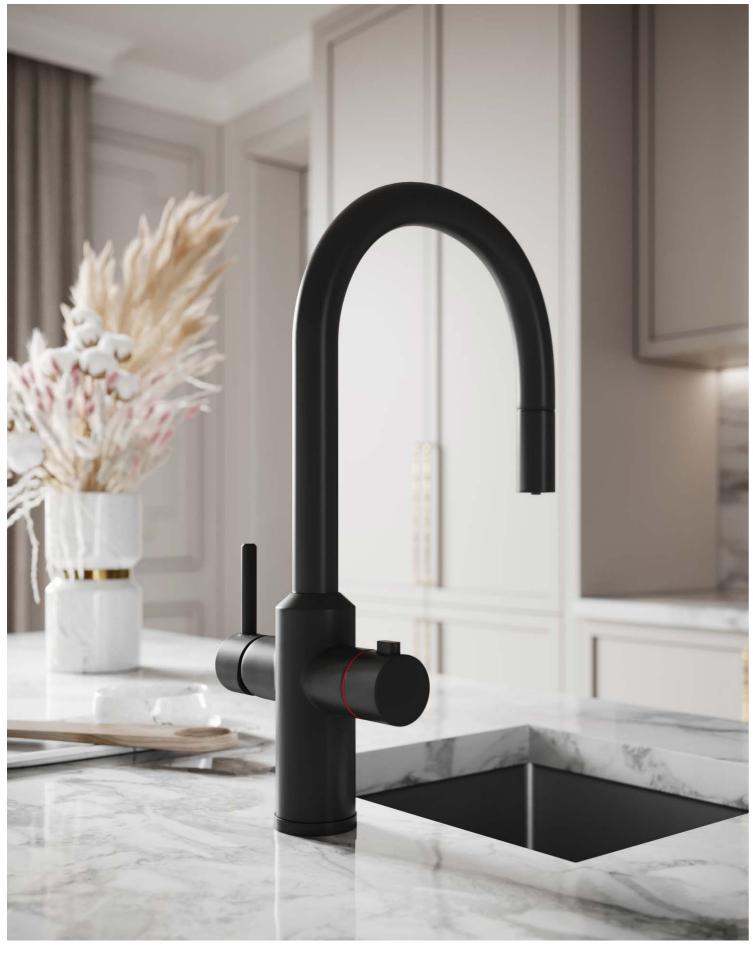

The Lusso Filtrata comes in four styles and five finishes, ensuring that there is a design and finish to complement both modern and traditional settings. Popular within residential and commercial spaces, the Filtrata is engineered with a 360-degree swivel spout and two levers to separate its functions. It also ensures complete safety and ease of use, which is particularly advantageous for households with children.

FILTRATA FILTRO 4 IN 1 BOILING WATER TAP

£595.00

FILTRATA 101 4 IN 1 BOILING WATER TAP

FILTRATA FILTRO 4 IN 1 BOILING WATER TAP

£795.00

FILTRATA CLARENCE 4 IN 1 TRADITIONAL BOILING WATER TAP

£795.00

LUSSO GLASS INSULATED DOUBLE WALLED HOT DRINK TUMBLERS