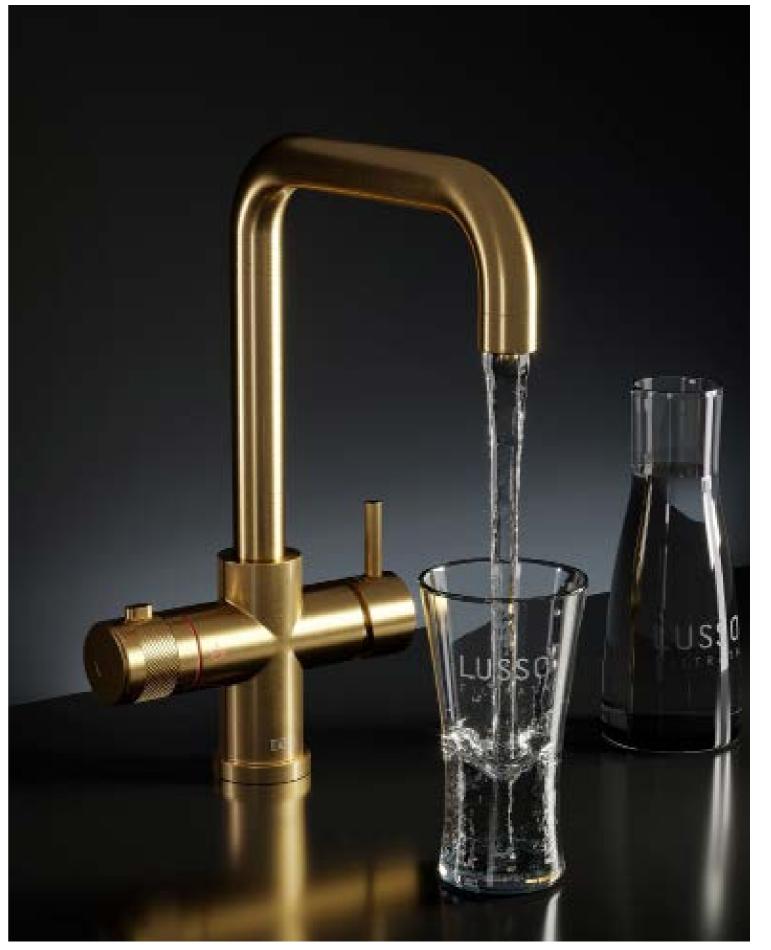

## **LUSSO**

Appliances that deliver optimal efficiency are a must-have for any home, particularly those that save energy while increasing convenience, such as the Filtrata 4-in-1 Boiling Water Tap. The Filtrata provides ingenious 4-in-1 technology at the push of a button, offering standard hot and cold water as well as filtered cold water and boiling water.

The Lusso Filtrata comes in four styles and five finishes, ensuring that there is a design and finish to complement both modern and traditional settings. Popular within residential and commercial spaces, the Filtrata is engineered with a 360-degree swivel spout and two levers to separate its functions. It also ensures complete safety and ease of use, which is particularly advantageous for households with children.

To reduce consumption, the tap design also provides the right amount of hot water as and when it's needed, whereas the average household that's reliant on a kettle is likely to boil four times the amount of water required with each use. As well as helping to save water and energy, the Filtrata can elevate the aesthetic of a kitchen by freeing up valuable countertop space that would otherwise be needed to store a kettle.