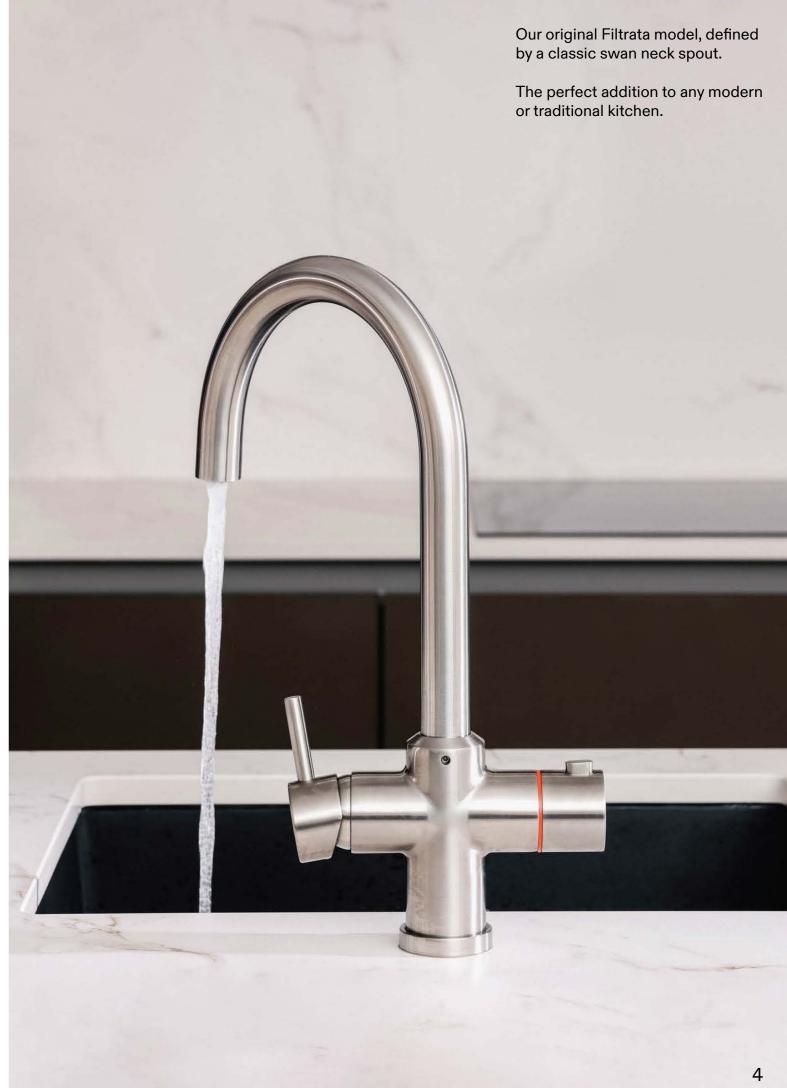

The Lusso Filtrata comes in four styles and five finishes, ensuring that there is a design and finish to complement both modern and traditional settings. Popular within residential and commercial spaces, the Filtrata is engineered with a 360-degree swivel spout and two levers to separate its functions. It also ensures complete safety and ease of use, which is particularly advantageous for households with children.