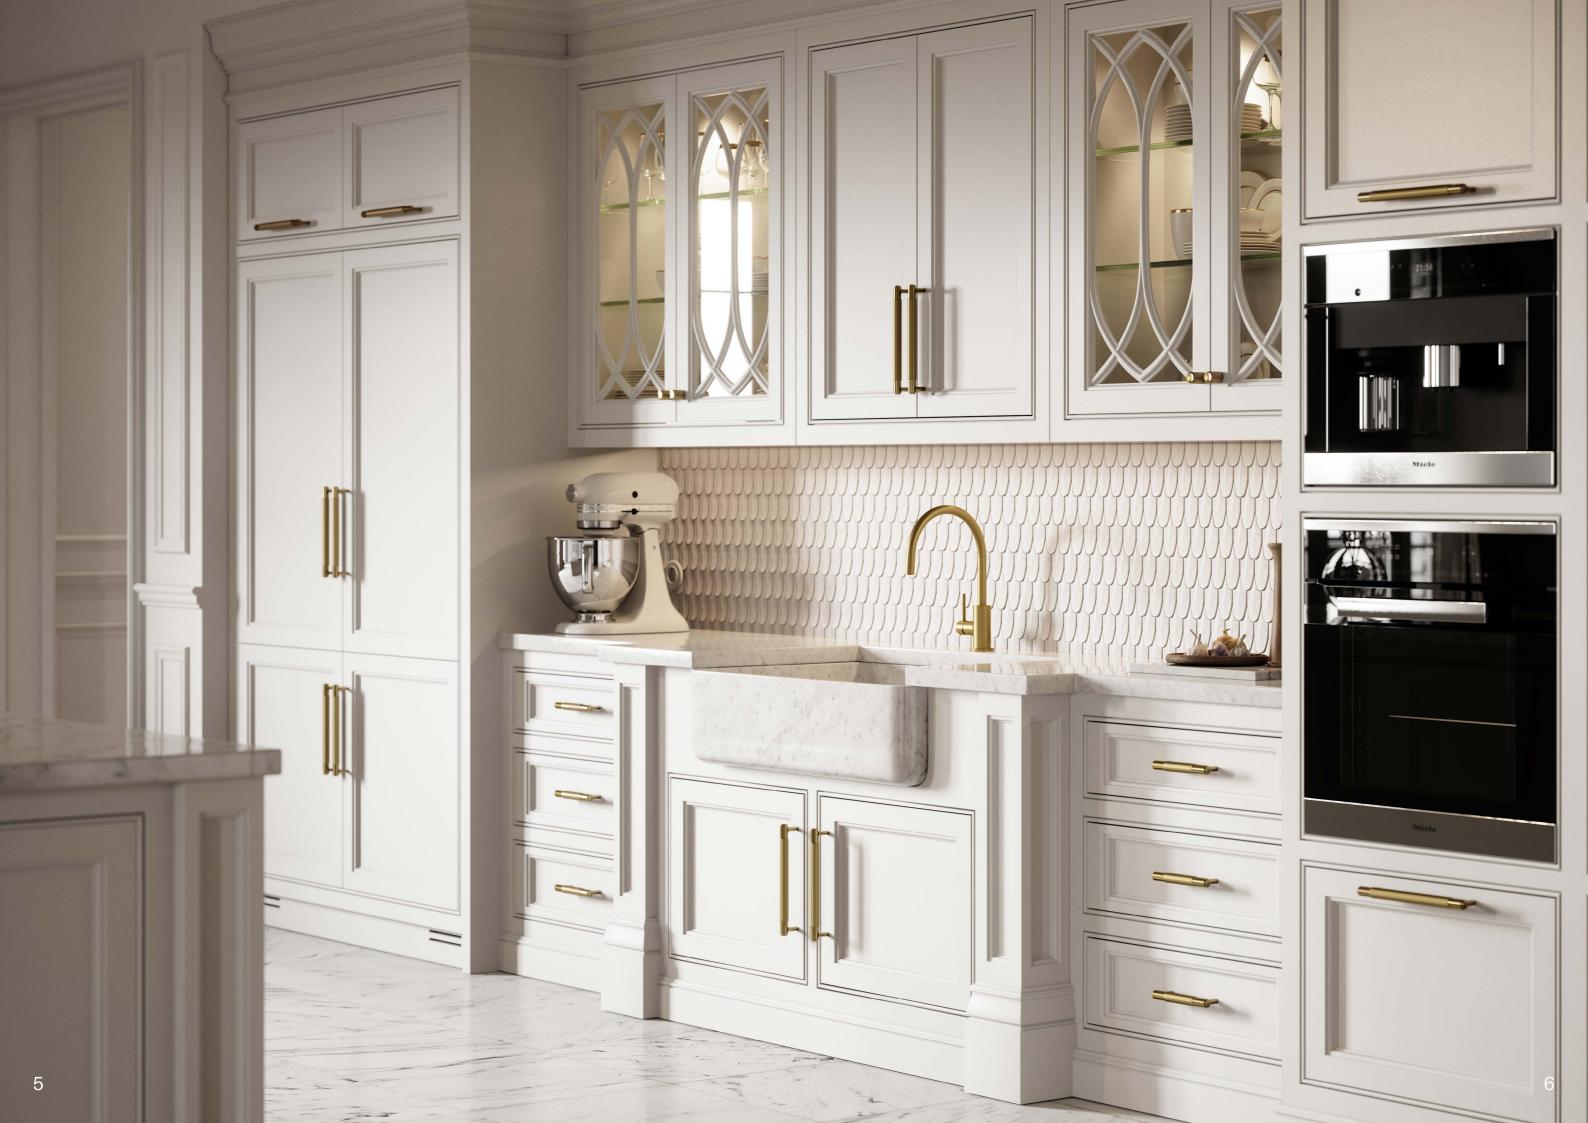

## **LUSSO**

We believe that the need for luxury should never eclipse quality; our hardware collection is a testament to this. Our gold-standard hardware range is crafted from solid materials with expert machined details. This includes luxury diamond knurling and Greek-inspired fluting, forming our Luxe and Dali collections, as well as the Eton range, which displays the Victorian Beehive design, part of our exclusive Art Deco collection.

Our hardware is designed as a small but impactful final touch to an interior, be it a door handle, door knob or pull bar, and is available in various finishes. Finishes include matte black, brushed Gold, brushed stainless, polished nickel aged bronze and distressed steel.