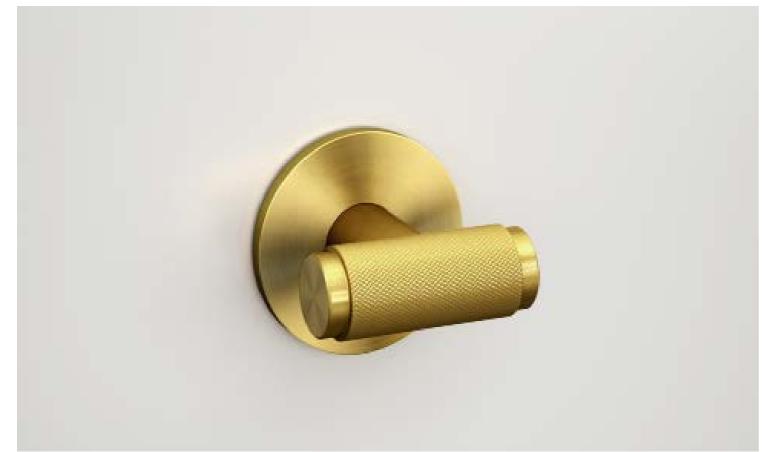

LUXE KNURLED DOOR HANDLE £90.00 LUXE KNURLED PULL BAR £55.00

BLOOMSBURY AGED BRONZE T-BAR HANDLE

BLOOMSBURY AGED BRONZE PULL HANDLE

SUFFOLK AGED BRONZE INTERNAL DOOR HANDLES

£65.00

8

DALI FLUTED INTERNAL DOOR HANDLE