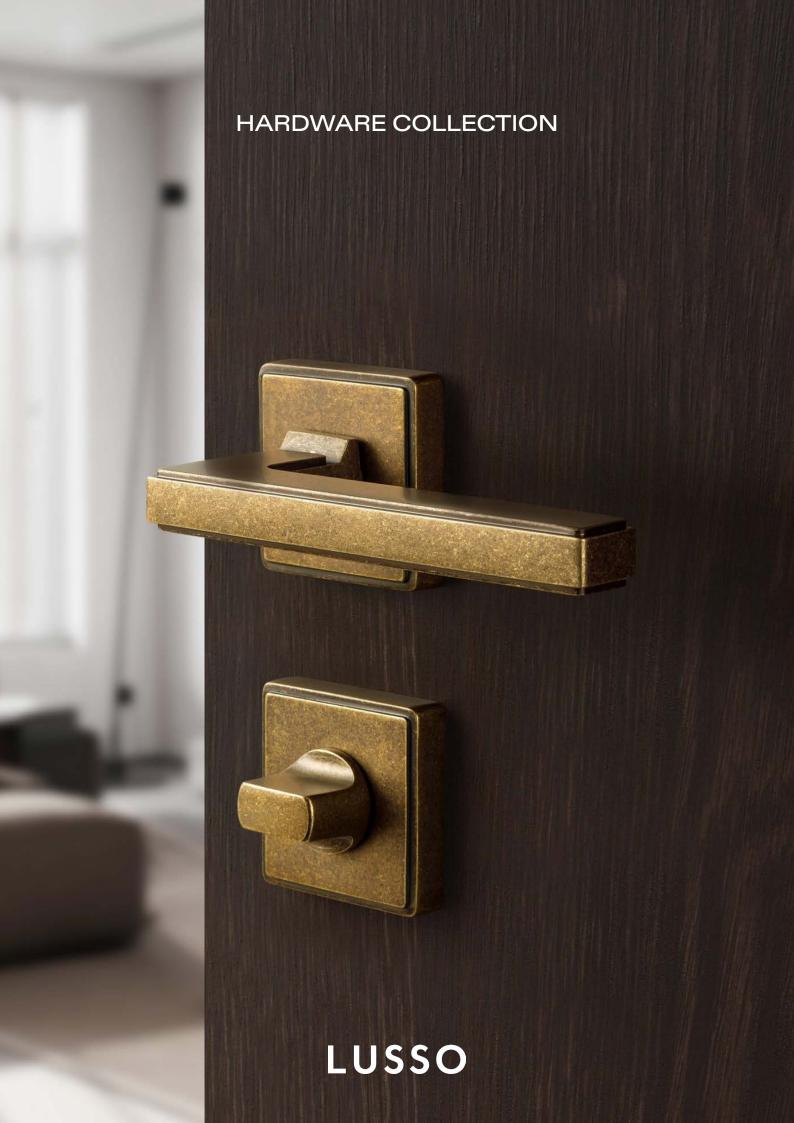

## **LUSSO**

We believe that the need for luxury should never eclipse quality; our hardware collection is a testament to this. Our gold-standard hardware range is crafted from solid materials with expert machined details. This includes luxury diamond knurling and Greek-inspired fluting, forming our Luxe and Dali collections, as well as the Eton range, which displays the Victorian Beehive design, part of our exclusive Art Deco collection.

Our hardware is designed as a small but impactful final touch to an interior, be it a door handle, door knob or pull bar, and is available in various finishes. Finishes include matte black, brushed Gold, brushed stainless, polished nickel aged bronze and distressed steel.