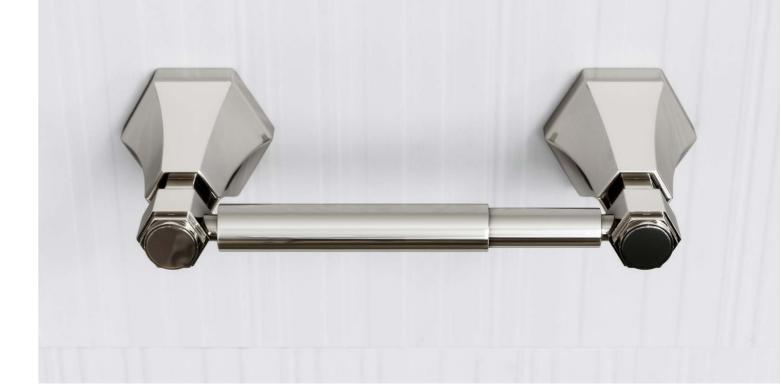

## **LUSSO**

We believe that the need for luxury should never eclipse quality; our hardware collection is a testament to this. Our gold-standard hardware range is crafted from solid materials with expert machined details. This includes luxury diamond knurling and Greek-inspired fluting, forming our Luxe and Dali collections, as well as the Eton range, which displays the Victorian Beehive design, part of our exclusive Art Deco collection.

DALI FLUTED DOOR STOP

£47.00

DALI FLUTED PULL BAR

**ETON CABINET KNOB** 

ETON POLISHED NICKEL TOILET ROLL HOLDER

ETON POLISHED NICKEL DOUBLE ROBE TOWEL HOOK

ETON POLISHED NICKEL TOWEL BAR RAIL

£98.00