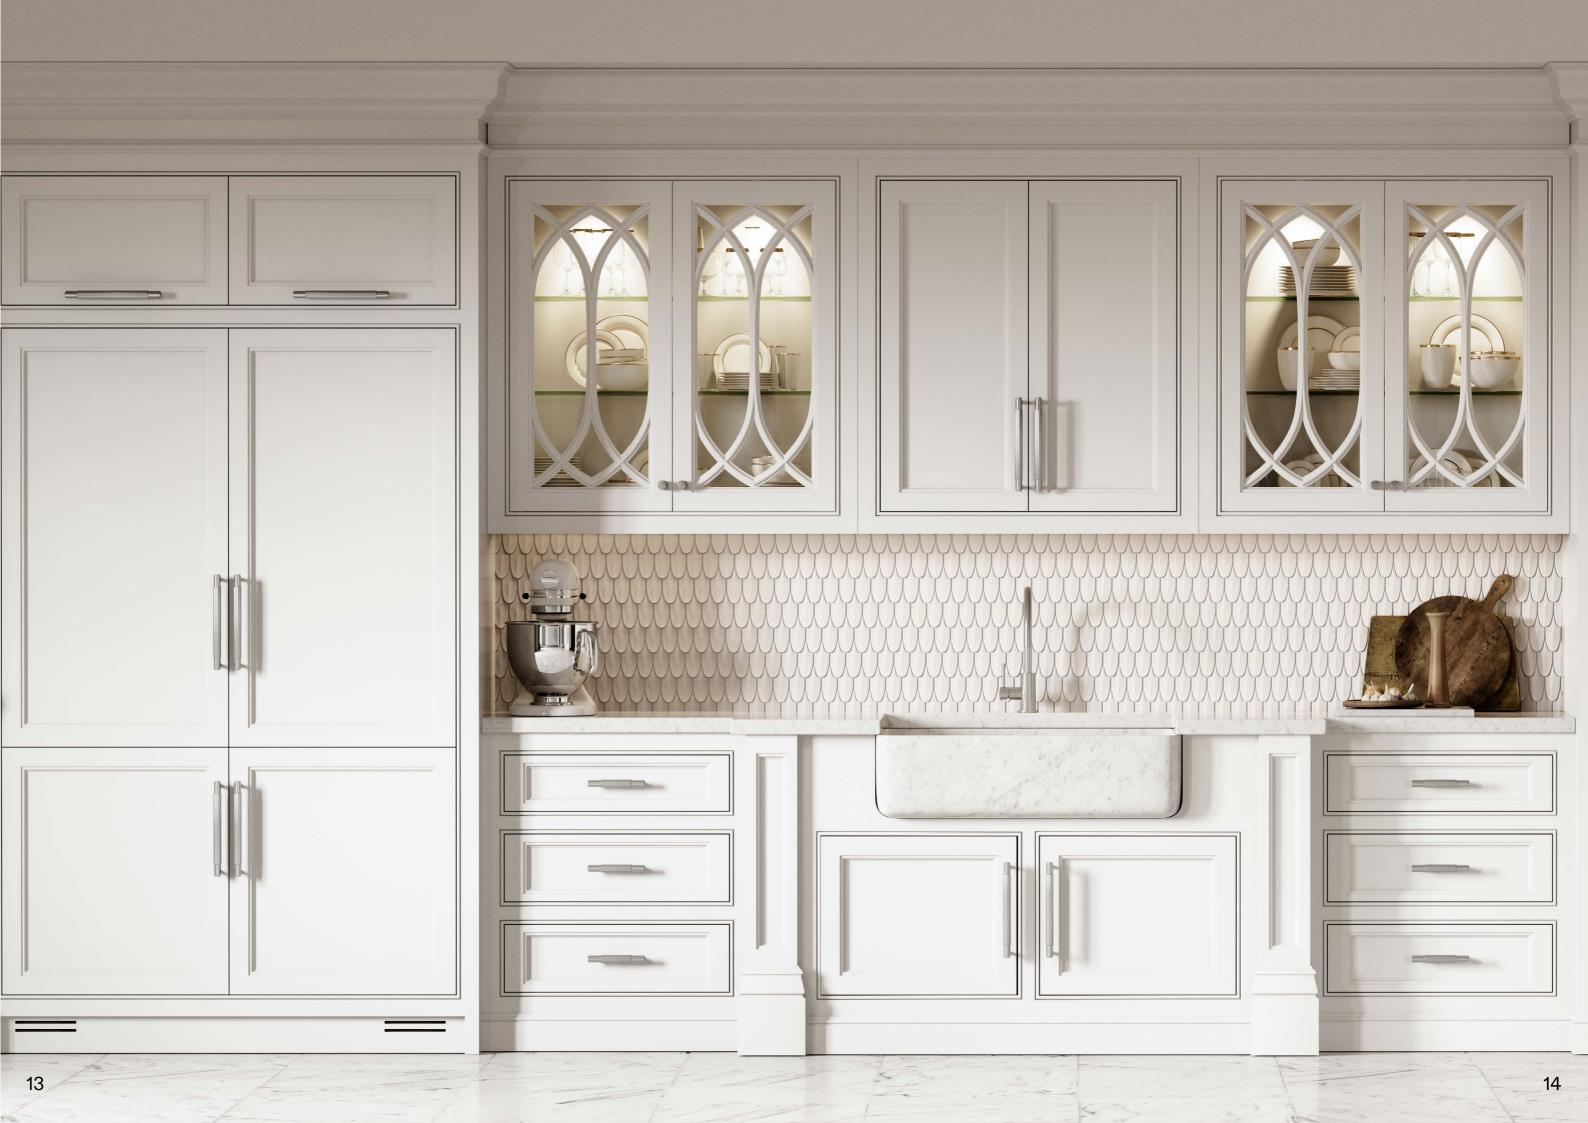

## **LUSSO**

We believe that the need for luxury should never eclipse quality; our hardware collection is a testament to this. Our gold-standard hardware range is crafted from solid materials with expert machined details. This includes luxury diamond knurling and Greek-inspired fluting, forming our Luxe and Dali collections, as well as the Eton range, which displays the Victorian Beehive design, part of our exclusive Art Deco collection.

Our hardware is designed as a small but impactful final touch to an interior, be it a door handle, door knob or pull bar, and is available in various finishes. Finishes include matte black, brushed Gold, brushed stainless, polished nickel aged bronze and distressed steel.