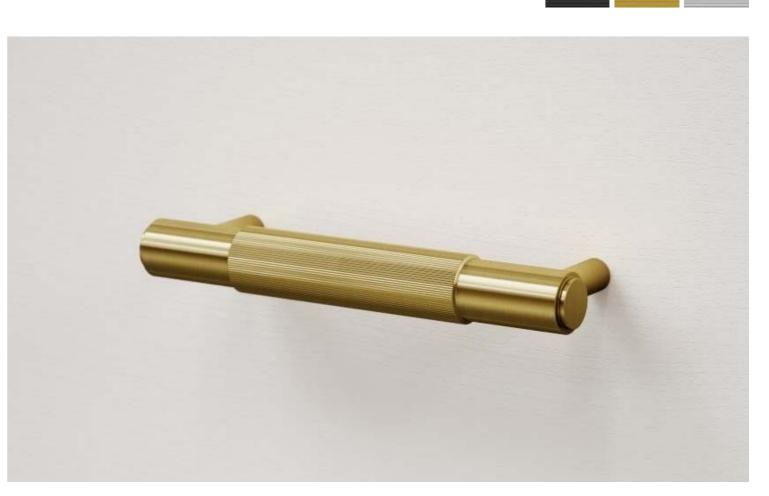

## **LUSSO**

We believe that the need for luxury should never eclipse quality; our hardware collection is a testament to this. Our gold-standard hardware range is crafted from solid materials with expert machined details. This includes luxury diamond knurling and Greek-inspired fluting, forming our Luxe and Dali collections, as well as the Eton range, which displays the Victorian Beehive design, part of our exclusive Art Deco collection.

Our hardware is designed as a small but impactful final touch to an interior, be it a door handle, door knob or pull bar, and is available in various finishes. Finishes include matte black, brushed Gold, brushed stainless, polished nickel aged bronze and distressed steel.

LUXE KNURLED DOOR HANDLE £90.00 LUXE KNURLED PULL BAR £55.00

BLOOMSBURY AGED BRONZE T-BAR HANDLE

BLOOMSBURY AGED BRONZE PULL HANDLE

SUFFOLK AGED BRONZE INTERNAL DOOR HANDLES

£65.00

8

DALI FLUTED INTERNAL DOOR HANDLE