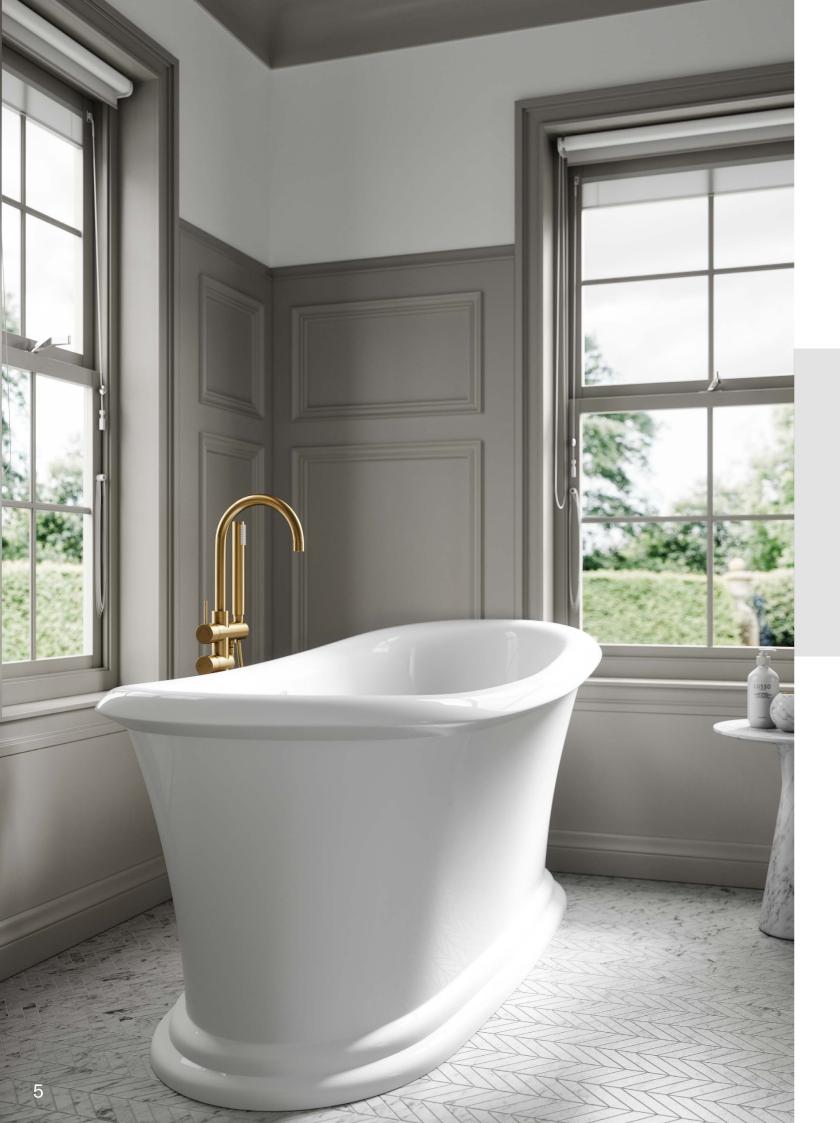

## ADLER FREESTANDING BATH £1,195.00

Influenced by the elegance of the Victorian age, the Adler Freestanding Bath features a slipper silhouette, stepped base, and roll top design to add unadulterated luxury within traditional interiors.

PRODUCT FEATURES Colour : White Finish : Polished or Matte Length : 1700mm Width : 800mm Height : 750mm Thickness : 50mm