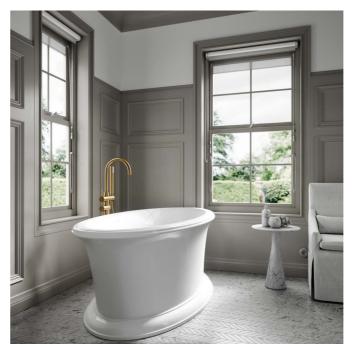

## MAISON FREESTANDING BATH £1,195.00

A refined and enduring style, the Maison Freestanding Bath offers a classic oval shape, ridged roll top detailing, and a curved base inspired by chic French heritage designs from the early 20th century.

PRODUCT FEATURES Colour : White Finish : Polished or Matte Length : 1700mm Width : 800mm Height : 600mm Thickness : 40mm

WWW.LUSSO.COM SALES@LUSSO.COM 0203 370 4057

GO TO WWW.LUSSO.COM

TO VIEW THE ENTIRE LUSSO COLLECTION