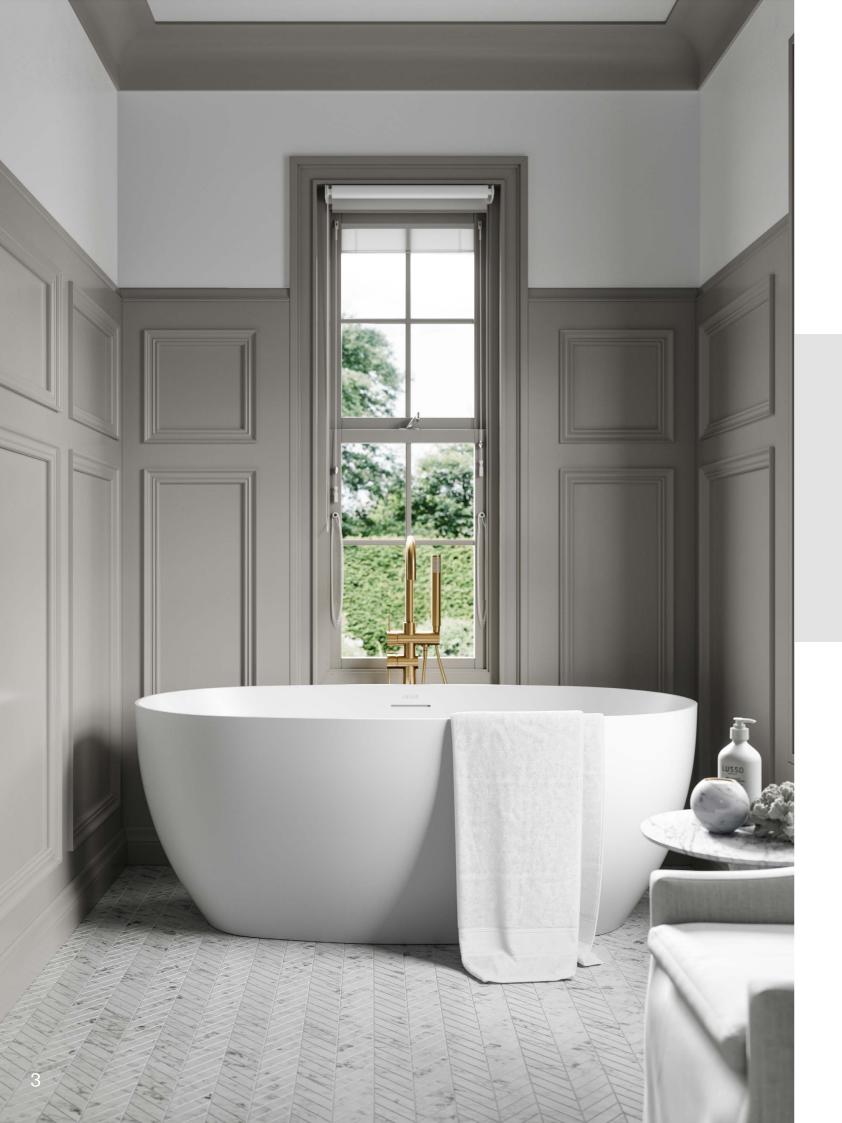

#### MIMI FREESTANDING BATH £1,195.00

Echoing the iconic shape of our Picasso bathtub, the minimalist silhouette, generous depth and smooth curves of the Mimi Freestanding Bath make it a timeless design statement for any bathroom setting.

PRODUCT FEATURES Colour : White Finish : Polished or Matte Length : 1500mm Width : 750mm Height : 580mm Thickness : 10mm