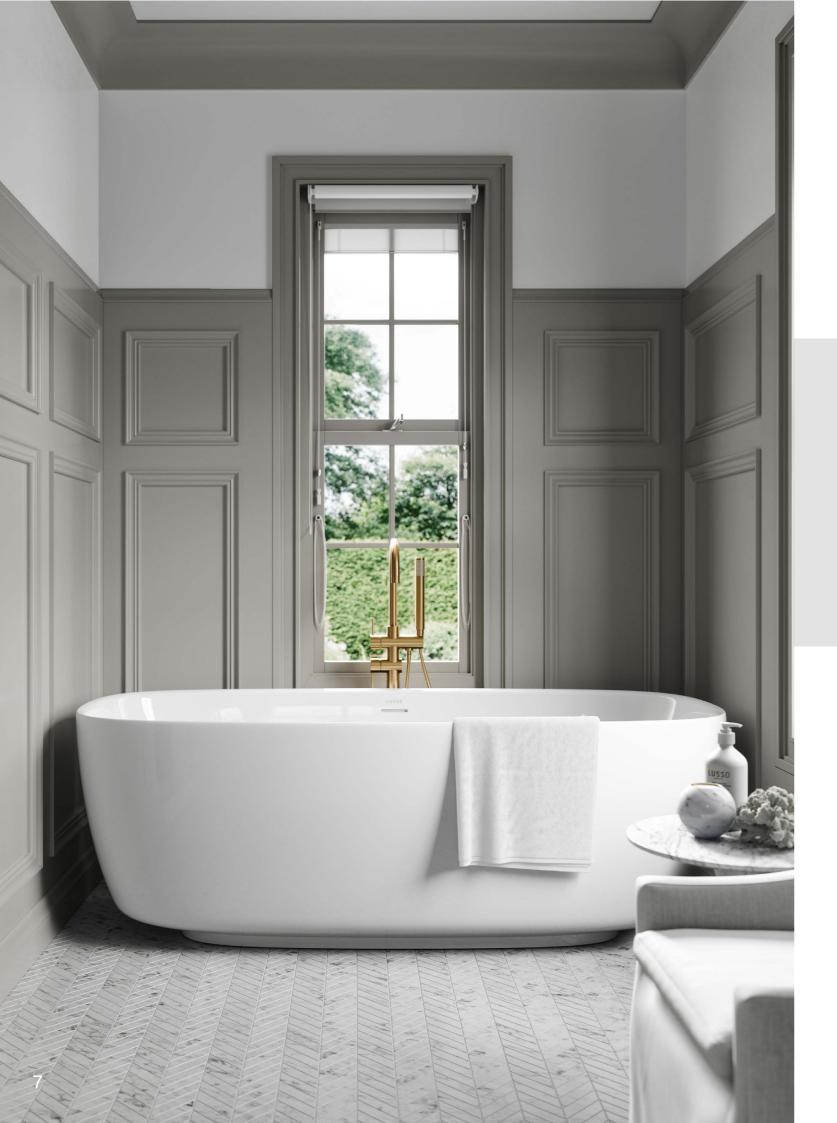

## TROCADERO FREESTANDING BATH

#### £1,195.00

With its clean lines and deep, angular form, the capacious Trocadero is the ideal choice for long, relaxing soaks, and its bold yet simple shape complements both modern and classic decors.

PRODUCT FEATURES
Colour : White
Finish : Polished or Matte
Length : 1700mm
Width : 751.39mm
Height : 580mm
Thickness : 30mm