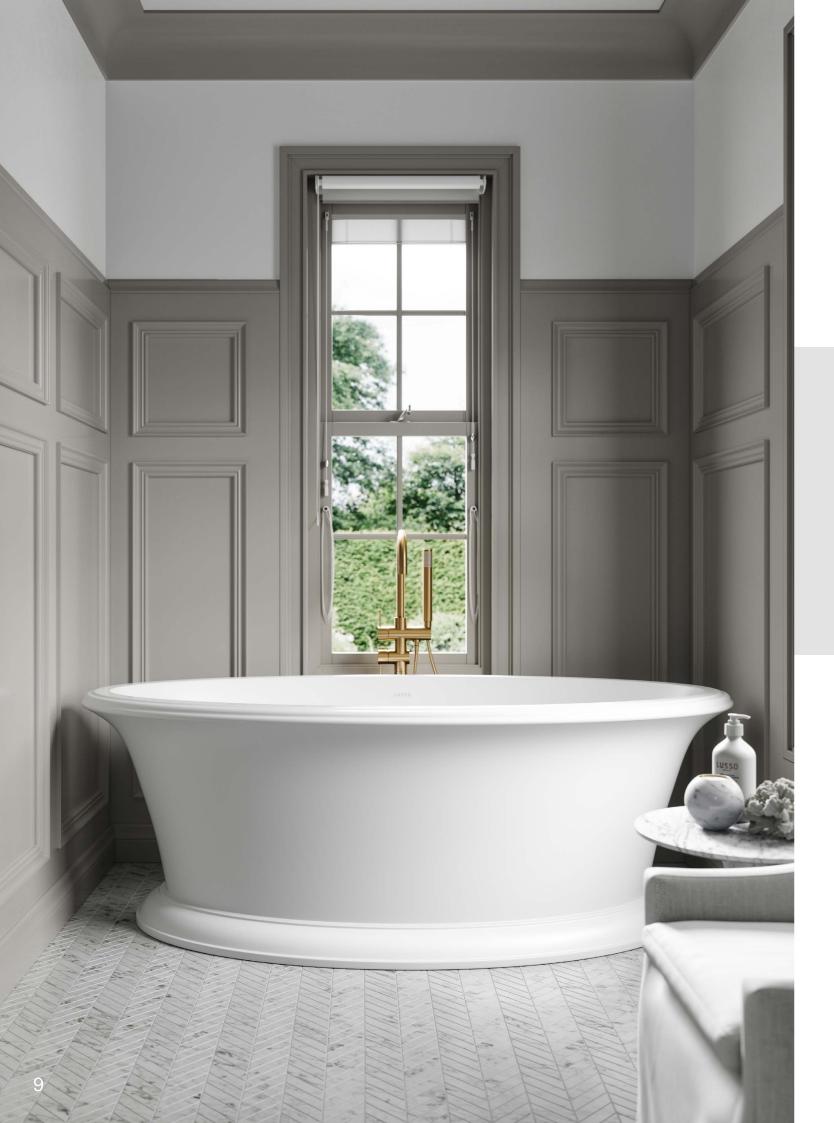

## MAISON FREESTANDING BATH £1,195.00

A refined and enduring style, the Maison Freestanding Bath offers a classic oval shape, ridged roll top detailing, and a curved base inspired by chic French heritage designs from the early 20th century.

PRODUCT FEATURES Colour : White Finish : Polished or Matte Length : 1700mm Width : 800mm Height : 600mm Thickness : 40mm

WWW.LUSSO.COM SALES@LUSSO.COM 0203 370 4057

GO TO WWW.LUSSO.COM

TO VIEW THE ENTIRE LUSSO COLLECTION