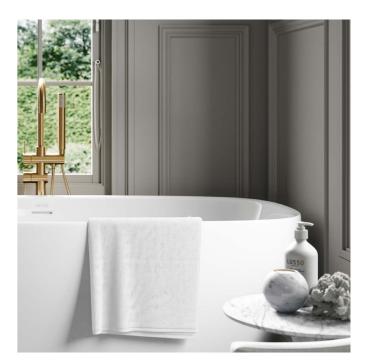

## MAISON FREESTANDING BATH £1,195.00

A refined and enduring style, the Maison Freestanding Bath offers a classic oval shape, ridged roll top detailing, and a curved base inspired by chic French heritage designs from the early 20th century.

PRODUCT FEATURES Colour : White Finish : Polished or Matte Length : 1700mm Width : 800mm Height : 600mm Thickness : 40mm

WWW.LUSSO.COM SALES@LUSSO.COM 0203 370 4057

GO TO WWW.LUSSO.COM

TO VIEW THE ENTIRE LUSSO COLLECTION