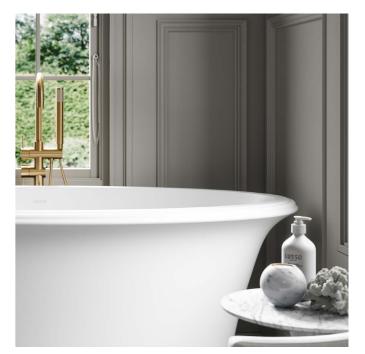

## ADLER FREESTANDING BATH £1,195.00

Influenced by the elegance of the Victorian age, the Adler Freestanding Bath features a slipper silhouette, stepped base, and roll top design to add unadulterated luxury within traditional interiors.

PRODUCT FEATURES Colour : White Finish : Polished or Matte Length : 1700mm Width : 800mm Height : 750mm Thickness : 50mm