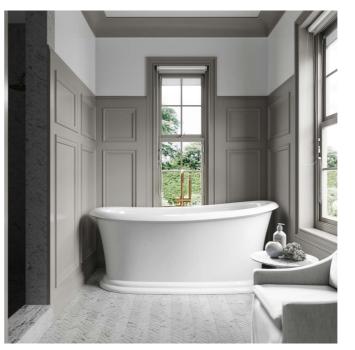

## ADLER FREESTANDING BATH £1,195.00

Influenced by the elegance of the Victorian age, the Adler Freestanding Bath features a slipper silhouette, stepped base, and roll top design to add unadulterated luxury within traditional interiors.

PRODUCT FEATURES Colour : White Finish : Polished or Matte Length : 1700mm Width : 800mm Height : 750mm Thickness : 50mm