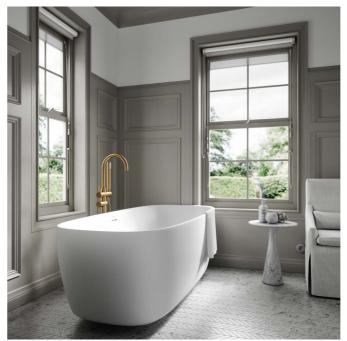

## MAISON FREESTANDING BATH £1,195.00

A refined and enduring style, the Maison Freestanding Bath offers a classic oval shape, ridged roll top detailing, and a curved base inspired by chic French heritage designs from the early 20th century.

PRODUCT FEATURES Colour : White Finish : Polished or Matte Length : 1700mm Width : 800mm Height : 600mm Thickness : 40mm

WWW.LUSSO.COM SALES@LUSSO.COM 0203 370 4057

GO TO WWW.LUSSO.COM

TO VIEW THE ENTIRE LUSSO COLLECTION