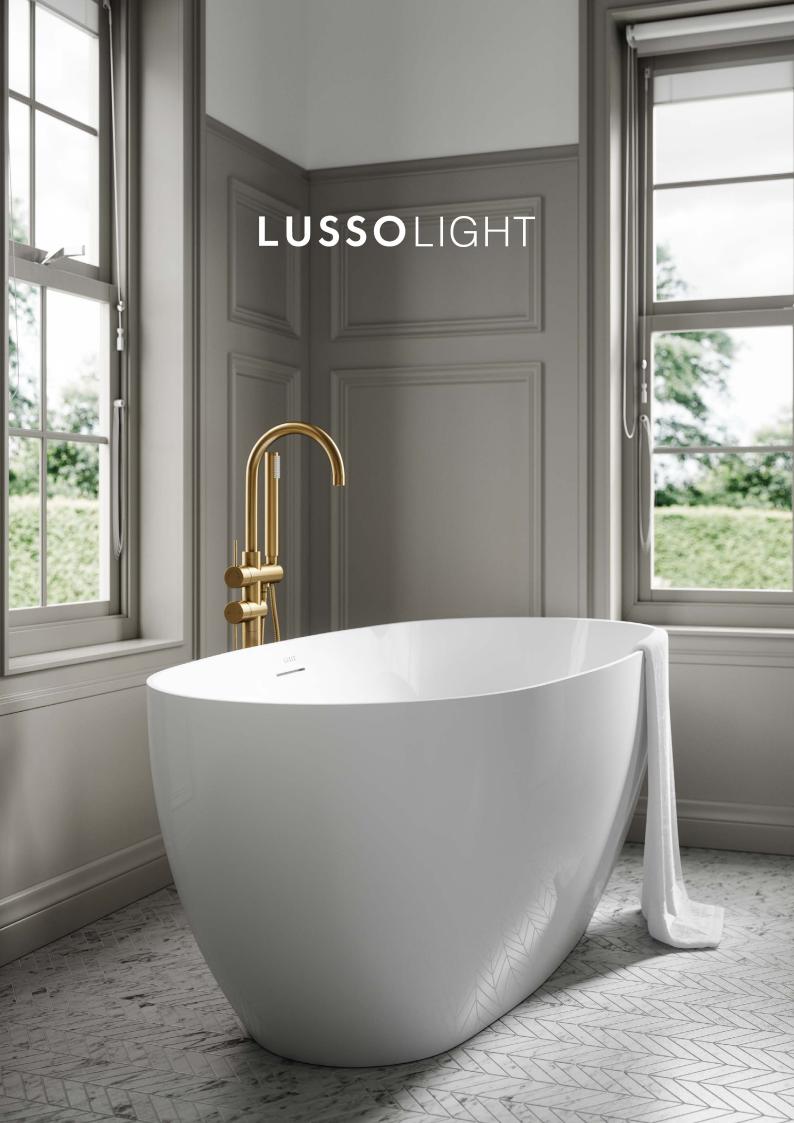

# LUSSO

- Our Lusso Light collection of freestanding baths combines the convenience of a lightweight material with the signature qualities that Lusso is renowned for - timeless design, flawless finishes, and exceptional craftsmanship.
- Enabling our luxury baths to be enjoyed within homes and settings of all shapes and sizes, the collection is expertly crafted from seamless acrylic that mirrors the look, finish and reassuring thickness of composite stone. The unrivalled flexibility of the lasting material allows us to offer beautifully finished fixtures that are light, practical, and easy to install, providing an attainable alternative to stone and marble with the same level of exceptional design.
- Available in polished and matte finishes, the soft white hue of each design in the range is also a perfect colour match for our natural stone basins, allowing you to pair Lusso pieces together to create a cohesive aesthetic.

#### MIMI FREESTANDING BATH £1,195.00

Echoing the iconic shape of our Picasso bathtub, the minimalist silhouette, generous depth and smooth curves of the Mimi Freestanding Bath make it a timeless design statement for any bathroom setting.