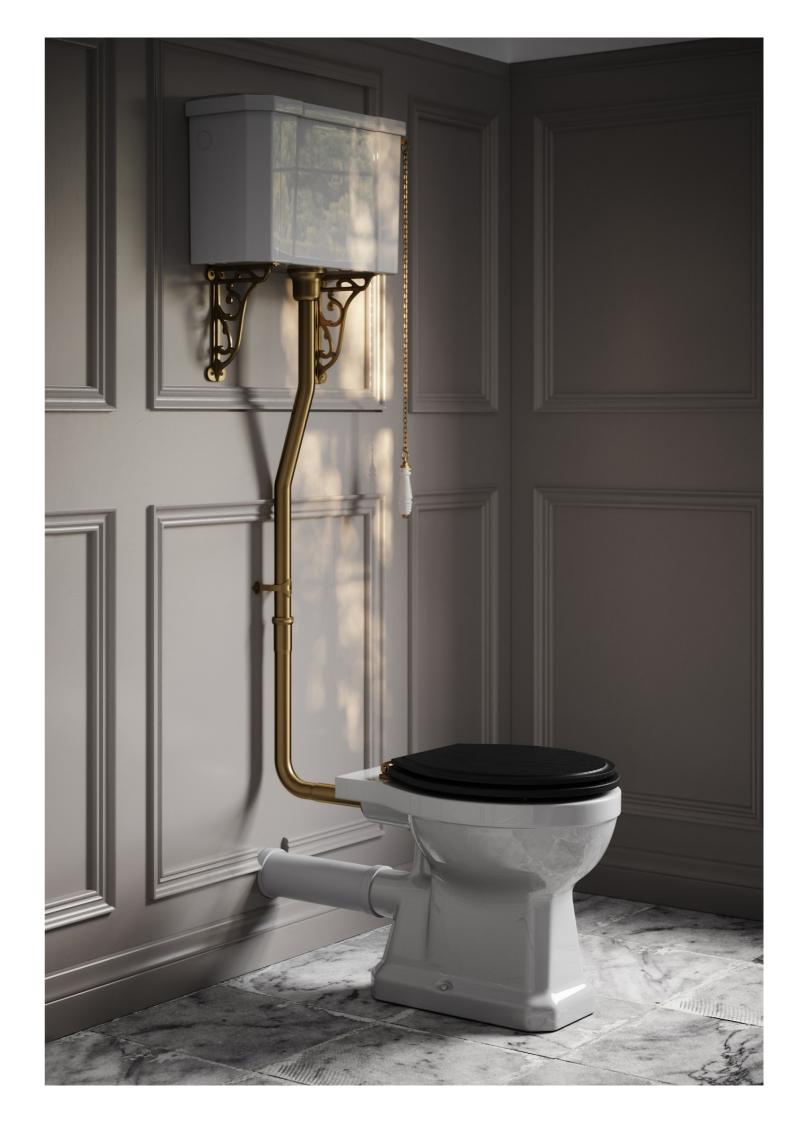

# HIGH LEVEL TRADITIONAL TOILET

Inspired by Victorian interior design, our high level Portland toilets make a striking addition. Featuring a high wall mounted cistern and an exposed flush pipe in your choice of finish, complete with an intricately detailed pull chain, Art-Deco geometrics to the upper wall fixings, and a solid oak seat.

£617 (INC. VAT)

Includes: Toilet Pan, Solid Oak Velvet Beige Seat with Brushed Gold Fittings and Cistern.

Style: High Level
Material: Porcelain
Finish: Vitreous China

Seat: Quick Release, Soft Closing

Flush: Lever

Min H: 1800mm Max H: 2400mm D: 730mm W: 512mm Flush Volume: 6 Litre

Guarantee: 25 Years
Certification: CE Approved