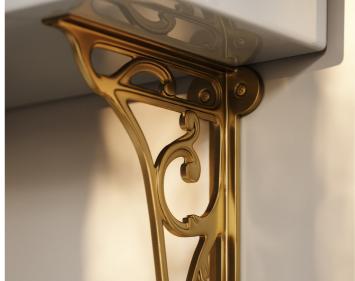

# HIGH LEVEL TRADITIONAL TOILET

Inspired by Victorian interior design, our high level Portland toilets make a striking addition. Featuring a high wall mounted cistern and an exposed flush pipe in your choice of finish, complete with an intricately detailed pull chain, Art-Deco geometrics to the upper wall fixings, and a solid oak seat.

#### FIXINGS

E