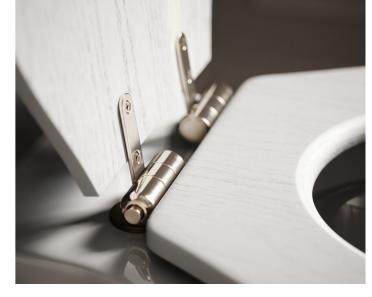

IONAL TOILET

The Portland low level toilet features an exposed flush pipe and cistern that sits flush to the wall, making it a perfect touch to traditional bathrooms, ensuites and cloakrooms. The toilet features a solid oak seat with a flush handle and fittings which are available in three lavish finishes, and can match your shower, taps and accessories.

£427 (INC. VAT)

Includes: Toilet Pan, Solid Oak Matte White Seat with Polished Nickel Fittings and Cistern.

Style: Low Level

Material: Porcelain

Finish: Vitreous China

Seat: Quick Release, Soft Closing

Flush: Lever

Min H: 900mm Max H: 1150mm D: 734mm W: 520mm

Flush Volume: 6 | 4 Litre

Guarantee: 25 Years

Certification: CE Approved

#### **AVAILABLE FINISHES**

#### FIXINGS









POLISHED NICKEL (SHOWN)

SEATS

















## **BACK TO WALL** TRADITIONAL TOILET

Simple in design, yet as functional and durable as the rest, our Portland back to wall toilet is ideal for traditional spaces with a more minimalist feel. The simple Porcelain model showcases a solid oak seat in a choice of four colours, as well as hinges to match your taps and accessories. The back to wall model can be paired with a cistern and flush plate of choice.

£317 (INC. VAT)

Includes: Toilet Pan, Solid Oak Matte Black Toilet Sea with **Brushed Gold Fittings** 

> Style: Back To Wall Material: Porcelain Finish: Vitreous China Seat: Quick Release, Soft Closing H: 440mm D: 540mm W: 385mm Guarantee: 25 Years Certification: CE Approved

#### **AVAILABLE FINISHES**

#### FIXINGS









SEATS

















## COMPLETE THE LOOK



CAST IRON