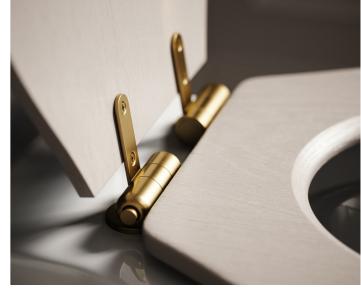

#### FIXINGS

SEATS

## **BACK TO WALL** TRADITIONAL TOILET

Simple in design, yet as functional and durable as the rest, our Portland back to wall toilet is ideal for traditional spaces with a more minimalist feel. The simple Porcelain model showcases a solid oak seat in a choice of four colours, as well as hinges to match your taps and accessories. The back to wall model can be paired with a cistern and flush plate of choice.