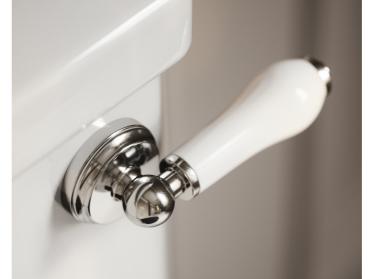

Suitable for all sized bathrooms, our close coupled toilets offer a classical and elegant allure. Sitting flush to the wall and crafted from robust Porcelain, the close coupled design integrates into bathrooms of varying sizes, and features a flush handle for convenience, a solid oak seat and fixtures and fittings in a choice of three traditional-inspired finishes.

£397 (INC. VAT)

Includes: Toilet Pan, Solid Oak Seat with Chrome Fittings and Cistern.

Style: Close Coupled

Material: Porcelain

Finish: Vitreous China

Seat: Quick Release, Soft Closing

Flush: Lever

H: 791mm D: 680mm W: 495mm

Flush Volume: 6 | 4 Litre

Guarantee: 25 Years

Certification: CE Approved

Can be used with Vertical or Horizontal Flush Pipes

#### **AVAILABLE FINISHES**

#### FIXINGS







SEATS

















# HIGH LEVEL TRADITIONAL TOILET

Inspired by Victorian interior design, our high level Portland toilets make a striking addition. Featuring a high wall mounted cistern and an exposed flush pipe in your choice of finish, complete with an intricately detailed pull chain, Art-Deco geometrics to the upper wall fixings, and a solid oak seat.

£617 (INC. VAT)

Includes: Toilet Pan, Solid Oak Velvet Beige Seat with Brushed Gold Fittings and Cistern.

Style: High Level
Material: Porcelain
Finish: Vitreous China

Seat: Quick Release, Soft Closing

Flush: Lever

Min H: 1800mm Max H: 2400mm D: 730mm W: 512mm Flush Volume: 6 Litre

Guarantee: 25 Years
Certification: CE Approved

#### **AVAILABLE FINISHES**

#### FIXINGS









E

#### SEATS















# LOW LEVEL TRADITIONAL TOILET

The Port