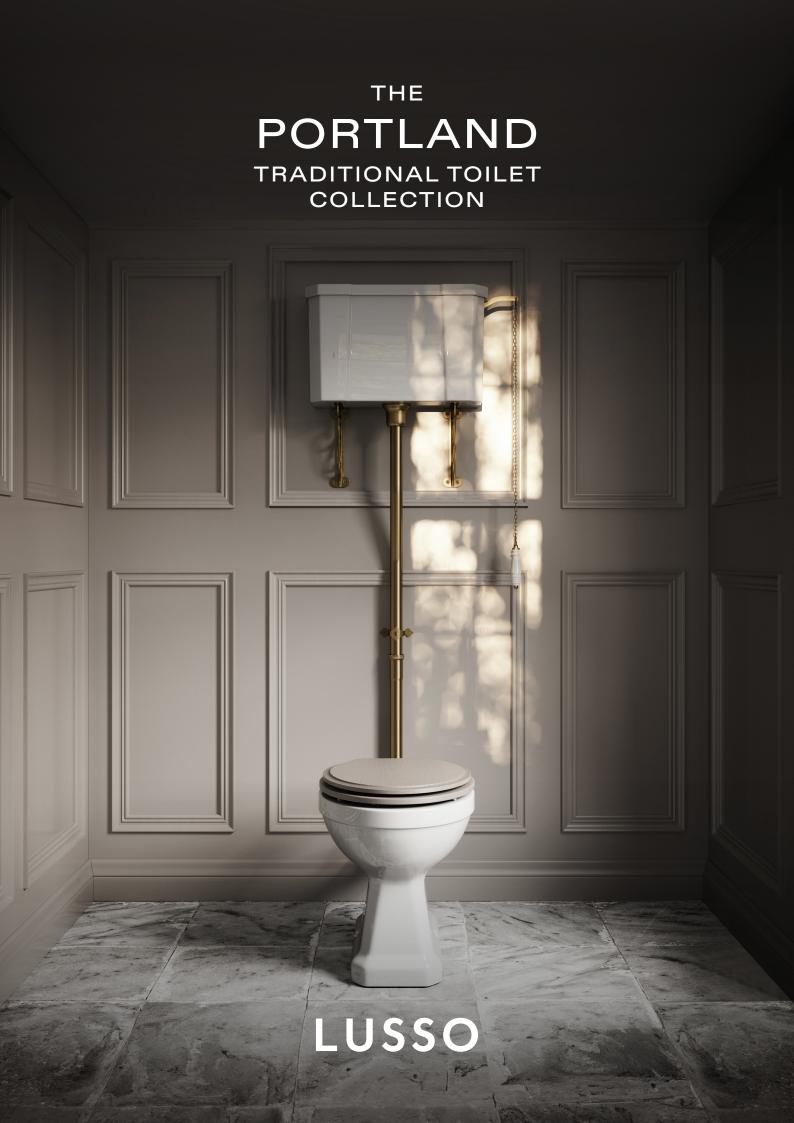

#### TRADITIONAL TOILET COLLECTION

Designed for traditional bathrooms, our Portland toilets can beautifully complement our wider pieces, including cast iron baths, traditional vanity units and brassware, allowing you to complete your bathroom with cohesive designs from Lusso. Our traditional toilets consist of four classical models, including high level, low level, back to wall and close coupled styles, each of which contains solid oak seats in a choice of matte black, matte white, velvet beige, or oak. Our toilets are sustainably considered and are designed for longevity, with FSC-certified wood and craftsmanship that's second to none, testament to our 25 year guarantee.

# HIGH LEVEL TRADITIONAL TOILET

Inspired by Victorian interior design, our high level Portland toilets make a striking addition. Featuring a high wall mounted cistern and an exposed flush pipe in your choice of finish, complete with an intricately detailed pull chain, Art-Deco geometrics to the upper wall fixings, and a solid oak seat.