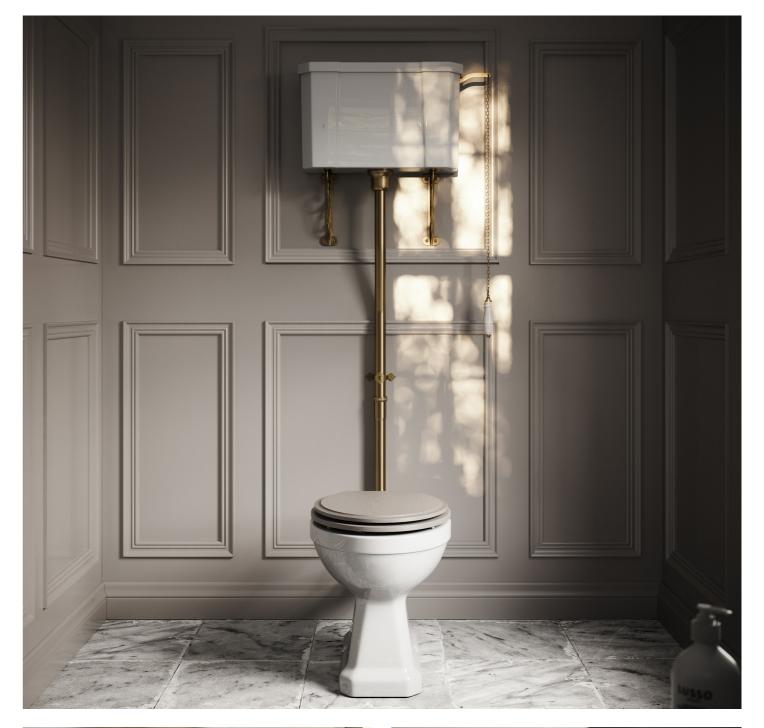

# HIGH LEVEL TRADITIONAL TOILET

Inspired by Victorian interior design, our high level Portland toilets make a striking addition. Featuring a high wall mounted cistern and an exposed flush pipe in your choice of finish, complete with an intricately detailed pull chain, Art-Deco geometrics to the upper wall fixings, and a solid oak seat.

£617 (INC. VAT)

Includes: Toilet Pan, Solid Oak Velvet Beige Seat with Brushed Gold Fittings and Cistern.

Style: High Level
Material: Porcelain
Finish: Vitreous China

Seat: Quick Release, Soft Closing

Flush: Lever

Min H: 1800mm Max H: 2400mm D: 730mm W: 512mm Flush Volume: 6 Litre

Guarantee: 25 Years
Certification: CE Approved