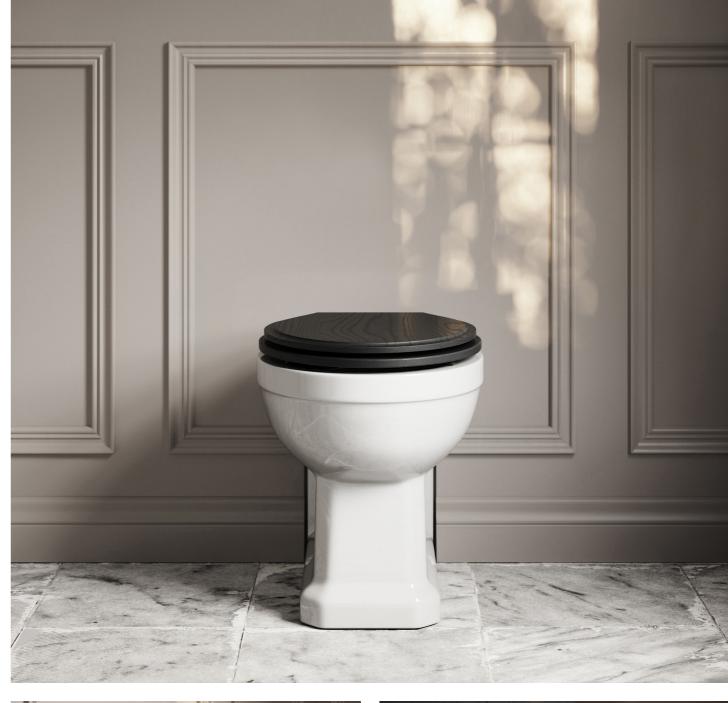

## **CLOSE COUPLED** TRADITIONAL TOILET

Suitable for all sized bathrooms, our close coupled toilets offer a classical and elegant allure. Sitting flush to the wall and crafted from robust Porcelain, the close coupled design integrates into bathrooms of varying sizes, and features a flush handle for convenience, a solid oak seat and fixtures and fittings in a choice of three traditional-inspired finishes.

£397 (INC. VAT)

Includes: Toilet Pan, Solid Oak Seat with Chrome Fittings and Cistern.

Style: Close Coupled

Material: Porcelain

Finish: Vitreous China

Seat: Quick Release, Soft Closing

Flush: Lever

H: 791mm D: 680mm W: 495mm

Flush Volume: 6 | 4 Litre

Guarantee: 25 Years

Certification: CE Approved

Can be used with Vertical or Horizontal Flush Pipes