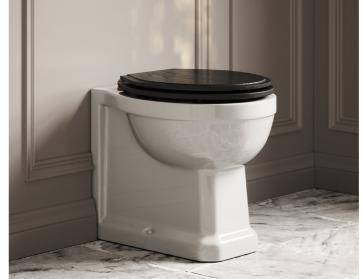

# LOW LEVEL TRADITIONAL TOILET

The Portland low level toilet features an exposed flush pipe and cistern that sits flush to the wall, making it a perfect touch to traditional bathrooms, ensuites and cloakrooms. The toilet features a solid oak seat with a flush handle and fittings which are available in three lavish finishes, and can match your shower, taps and accessories.

£427 (INC. VAT)

Includes: Toilet Pan, Solid Oak Matte White Seat with Polished Nickel Fittings and Cistern.

Style: Low Level

Material: Porcelain

Finish: Vitreous China

Seat: Quick Release, Soft Closing

Flush: Lever

Min H: 900mm Max H: 1150mm D: 734mm W: 520mm

Flush Volume: 6 | 4 Litre

Guarantee: 25 Years

Certification: CE Approved