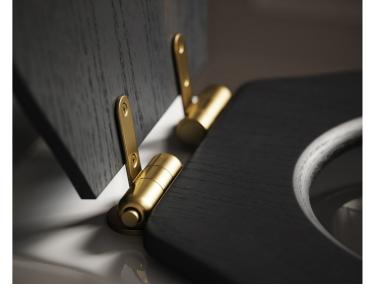

#### FIXINGS

SEATS

#### FIXINGS

E

#### FIXINGS

POLISHED NICKEL (SHOWN)

SEATS