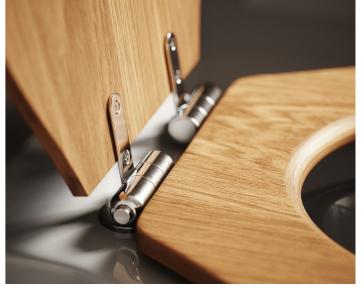

uitable for all sized bathrooms, our close coupled toilets offer a classical and elegant allure. Sitting flush to the wall and crafted from robust Porcelain, the close coupled design integrates into bathrooms of varying sizes, and features a flush handle for convenience, a solid oak seat and fixtures and fittings in a choice of three traditional-inspired finishes.

£397 (INC. VAT)

Includes: Toilet Pan, Solid Oak Seat with Chrome Fittings and Cistern.

Style: Close Coupled

Material: Porcelain

Finish: Vitreous China

Seat: Quick Release, Soft Closing

Flush: Lever

H: 791mm D: 680mm W: 495mm

Flush Volume: 6 | 4 Litre

Guarantee: 25 Years

Certification: CE Approved

Can be used with Vertical or Horizontal Flush Pipes

#### **AVAILABLE FINISHES**

#### FIXINGS







SEATS

















# HIGH LEVEL TRADITIONAL TOILET

Inspired by Victorian interior design, our high level Portland toilets make a striking addition. Featuring a high wall mounted cistern and an exposed flush pipe in your choice of finish, complete with an intricately detailed pull chain, Art-Deco geometrics to the upper wall fixings, and a solid oak seat.

£617 (INC. VAT)

Includes: Toilet Pan, Solid Oak Velvet Beige Seat with Brushed Gold Fittings and Cistern.

Style: High Level
Material: Porcelain
Finish: Vitreous China

Seat: Quick Release, Soft Closing

Flush: Lever

Min H: 1800mm Max H: 2400mm D: 730mm W: 512mm Flush Volume: 6 Litre

Guarantee: 25 Years
Certification: CE Approved

#### **AVAILABLE FINISHES**

#### FIXINGS









E

#### SEATS















# LOW LEVEL TRADITIONAL TOILET

The Portla