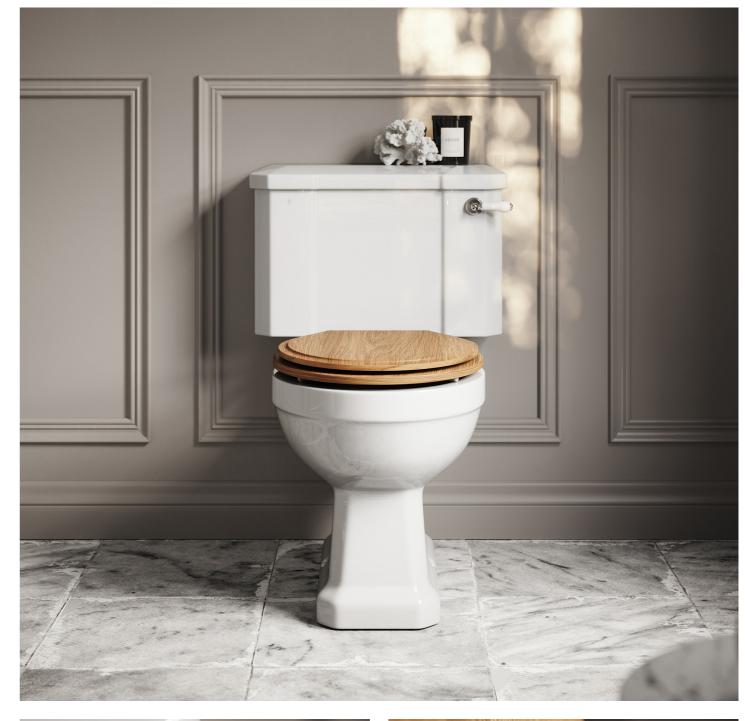

## **CLOSE COUPLED** TRADITIONAL TOILET

Suitable for all sized bathrooms, our close coupled toilets offer a classical and elegant allure. Sitting flush to the wall and crafted from robust Porcelain, the close coupled design integrates into bathrooms of varying sizes, and features a flush handle for convenience, a solid oak seat and fixtures and fittings in a choice of three traditional-inspired finishes.

£397 (INC. VAT)

Includes: Toilet Pan, Solid Oak Seat with Chrome Fittings and Cistern.

Style: Close Coupled

Material: Porcelain

Finish: Vitreous China

Seat: Quick Release, Soft Closing

Flush: Lever

H: 791mm D: 680mm W: 495mm

Flush Volume: 6 | 4 Litre

Guarantee: 25 Years

Certification: CE Approved

Can be used with Vertical or Horizontal Flush Pipes