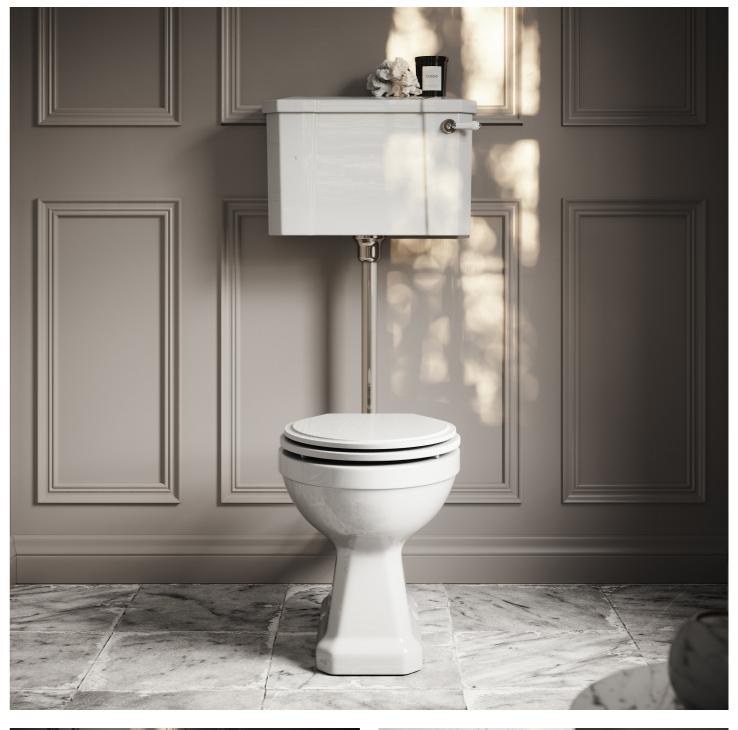

# LOW LEVEL TRADITIONAL TOILET

The Portland low level toilet features an exposed flush pipe and cistern that sits flush to the wall, making it a perfect touch to traditional bathrooms, ensuites and cloakrooms. The toilet features a solid oak seat with a flush handle and fittings which are available in three lavish finishes, and can match your shower, taps and accessories.

£427 (INC. VAT)

Includes: Toilet Pan, Solid Oak Matte White Seat with Polished Nickel Fittings and Cistern.

Style: Low Level

Material: Porcelain

Finish: Vitreous China

Seat: Quick Release, Soft Closing

Flush: Lever

Min H: 900mm Max H: 1150mm D: 734mm W: 520mm

Flush Volume: 6 | 4 Litre

Guarantee: 25 Years

Certification: CE Approved