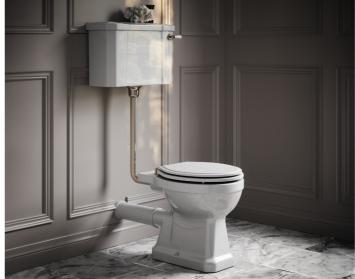

# LOW LEVEL TRADITIONAL TOILET

The Portland low level toilet features an exposed flush pipe and cistern that sits flush to the wall, making it a perfect touch to traditional bathrooms, ensuites and cloakrooms. The toilet features a solid oak seat with a flush handle and fittings which are available in three lavish finishes, and can match your shower, taps and accessories.

£427 (INC. VAT)

Includes: Toilet Pan, Solid Oak Matte White Seat with Polished Nickel Fittings and Cistern.

Style: Low Level

Material: Porcelain

Finish: Vitreous China

Seat: Quick Release, Soft Closing

Flush: Lever

Min H: 900mm Max H: 1150mm D: 734mm W: 520mm

Flush Volume: 6 | 4 Litre

Guarantee: 25 Years

Certification: CE Approved