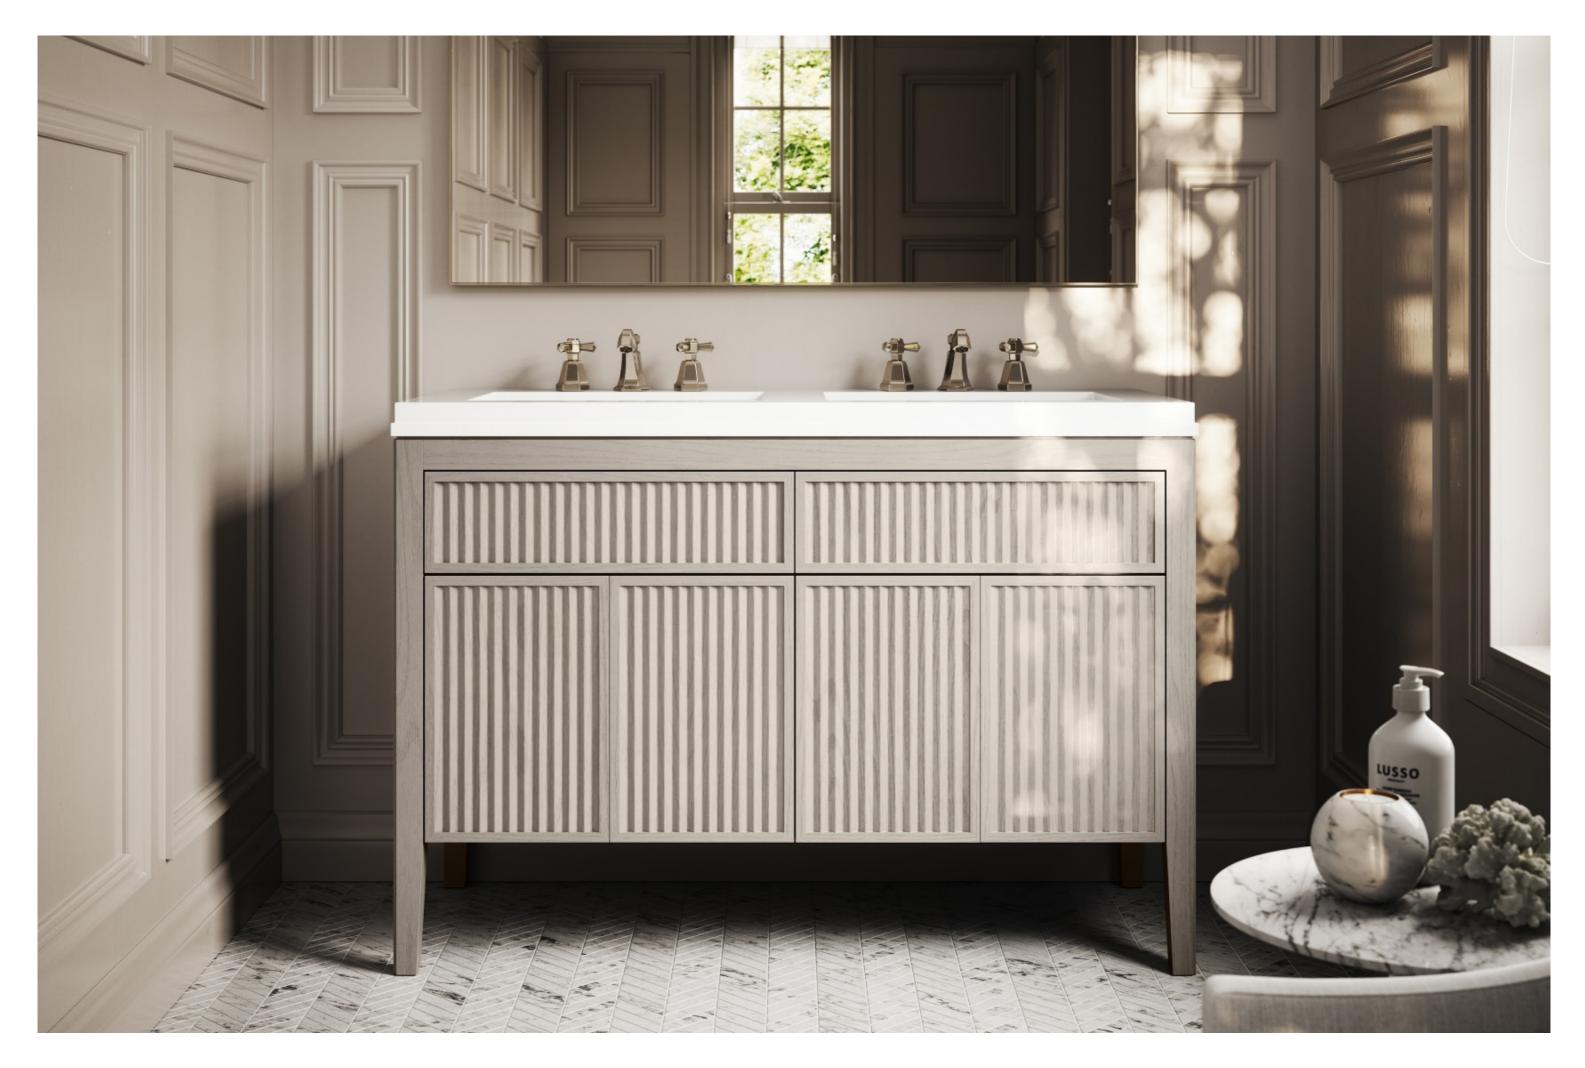

## TRADITIONAL VANITY UNITS

Influenced by the sleek geometrics, sweeping curves, and heavily stylised aesthetic of classical design, our traditional vanity units add a flawless look to your space. The range includes marble designs with exposed framework as well as fluted wooden vanity units, suitable for a variety of interior themes.

#### DOUBLE VANITY UNITS

Inspired by high-end hotels, our double vanity units are ideal for couples or family bathrooms. With wall hung and freestanding designs, the double vanities contain two basins and integrated storage and are available in a range of finishes and styles.