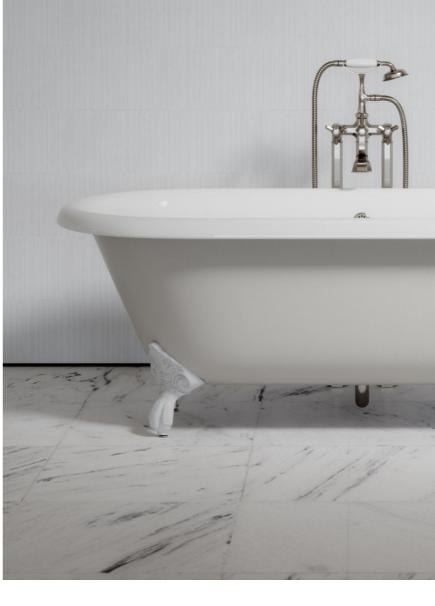

#### CAST IRON BATHS

Offering excellent heat retention, our cast iron baths fuse modern craftsmanship with traditional design. Available in three styles, the baths feature glamorous Art Deco details such as roll top edging and intricate claw footing. Available in three finishes, including a primed white option which can be custom painted.