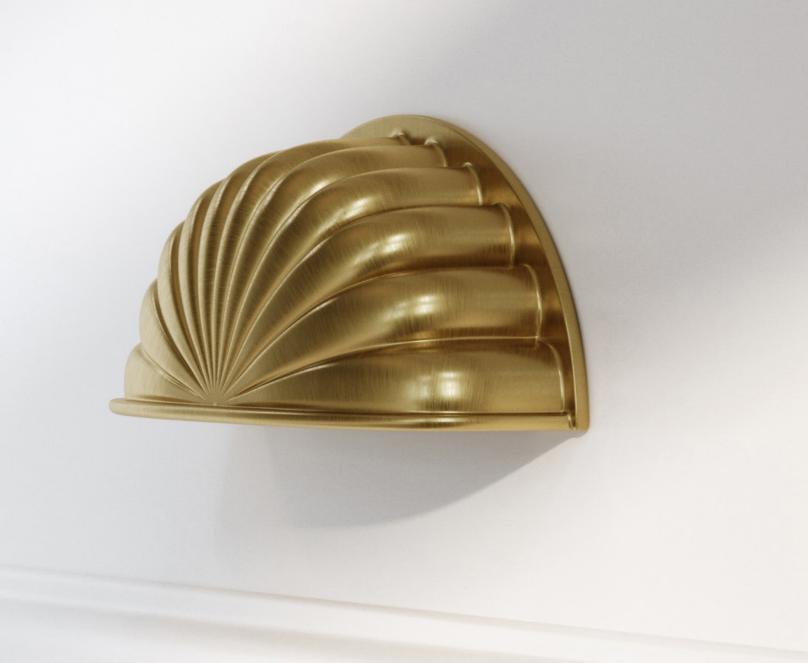

## **CABINET HANDLES**

Our versatile cabinet handles, which can be installed horizontally or vertically, are suitable for modern or traditional homes. The range includes cup handles, T-bars and cabinet knobs in various sizes and finishes, making them compatible with all cabinetry, cupboards and units.