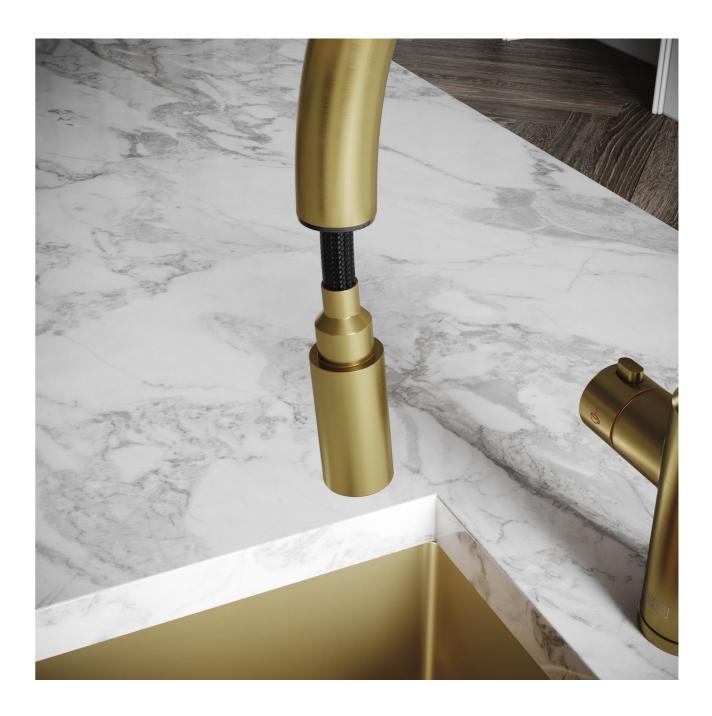

# KITCHEN TAPS

Including our bestselling boiling water tap, pot fillers and pull out taps, our kitchen taps are available in a variety of luxury finishes to complement your kitchen hardware and radiators. The range offers both modern and traditional styles with swan spouts, square necks, and mixer levers.