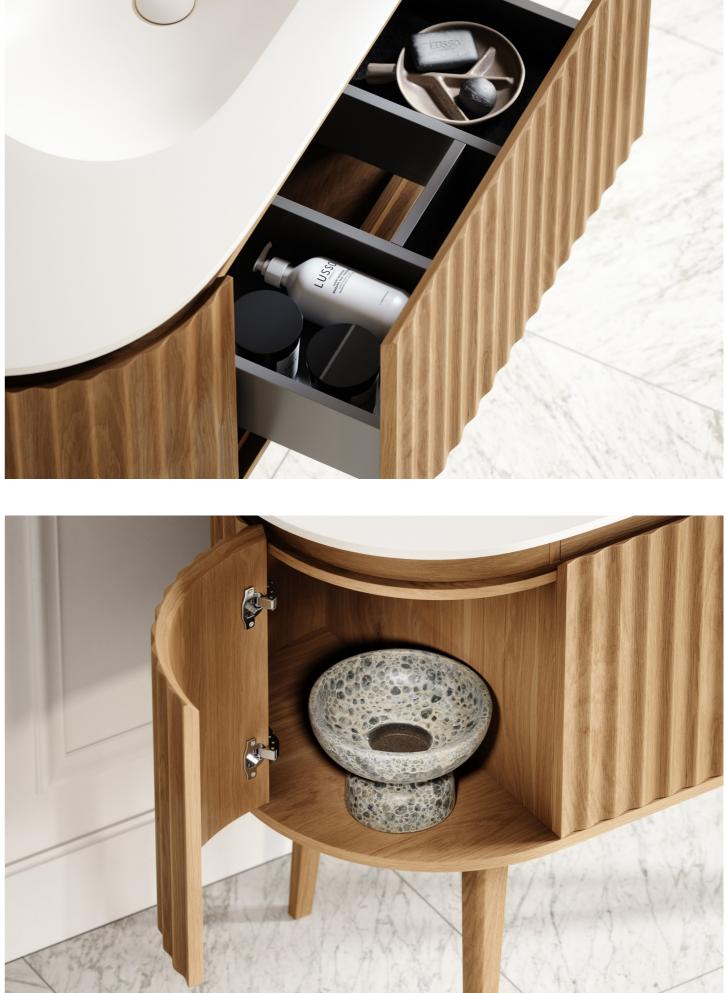

## TRADITIONAL VANITY UNITS

Influenced by the sleek geometrics, sweeping curves, and heavily stylised aesthetic of classical design, our traditional vanity units add a flawless look to your space. The range includes marble designs with exposed framework as well as fluted wooden vanity units, suitable for a variety of interior themes.

#### BATHROOM STORAGE

Our bathroom storage cabinets ensure neat and uncluttered living, with optimum internal space for self care products and bathroom essentials. Including styles for both modern and traditional bathrooms, our storage units come in wall hung and freestanding styles in wood or stone resin.