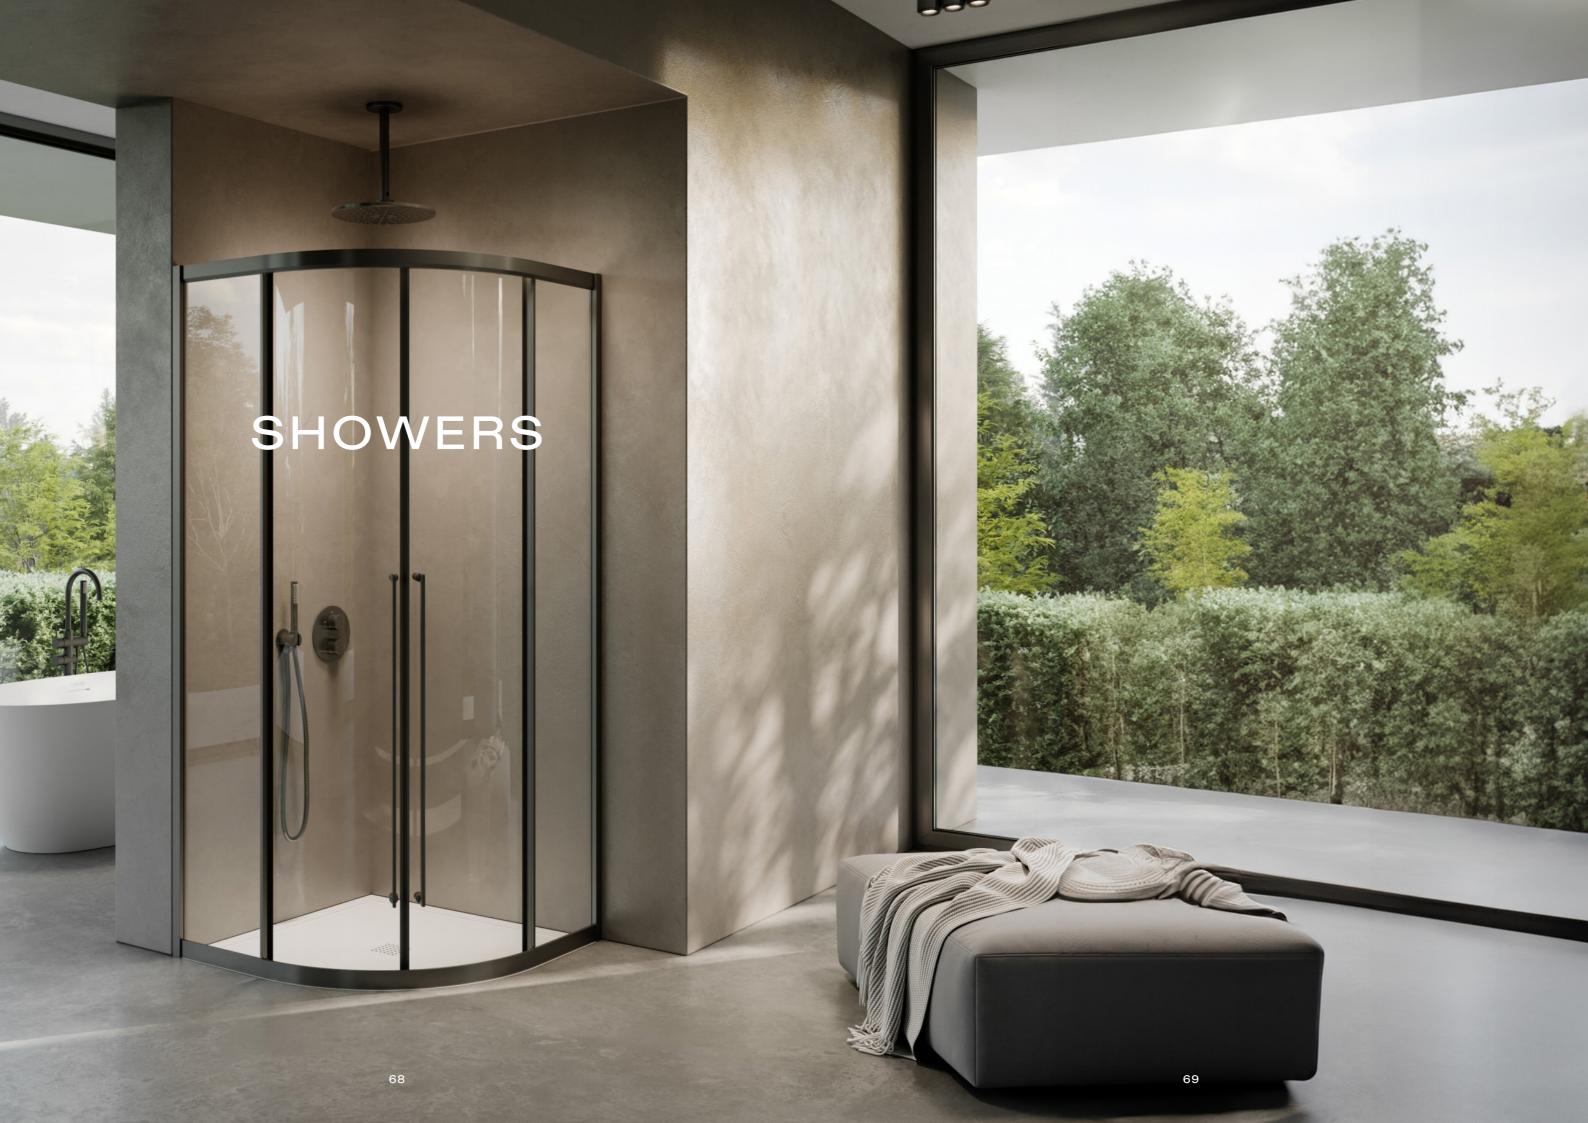

# SHOWER ENCLOSURES

Our walk in enclosures offer a spacious and tranquil showering experience, resembling those in high end resorts and spas. Available in a range of sizes to suit various interiors, the enclosures include anti-slip trays, bracing bars, and all essential fixings.

# SHOWER SCREENS

Flawlessly made from toughened glass, with all fixings and support bars included, our shower screens are available in the signature Lusso finishes, designed to match your taps, shower sets, and accessories. The screens are available in clear and reeded glass, in a variety of sizes.

## SHOWER DOORS

Our shower doors are versatile and functional for all homes, spas, or hotels, designed with sliding mechanisms for a smooth and silent transition, as well as soft closing doors for gentle movement. Expertly crafted with 8mm toughened glass, the doors are available with frames in our signature finishes to match the wider brassware within your bathroom.