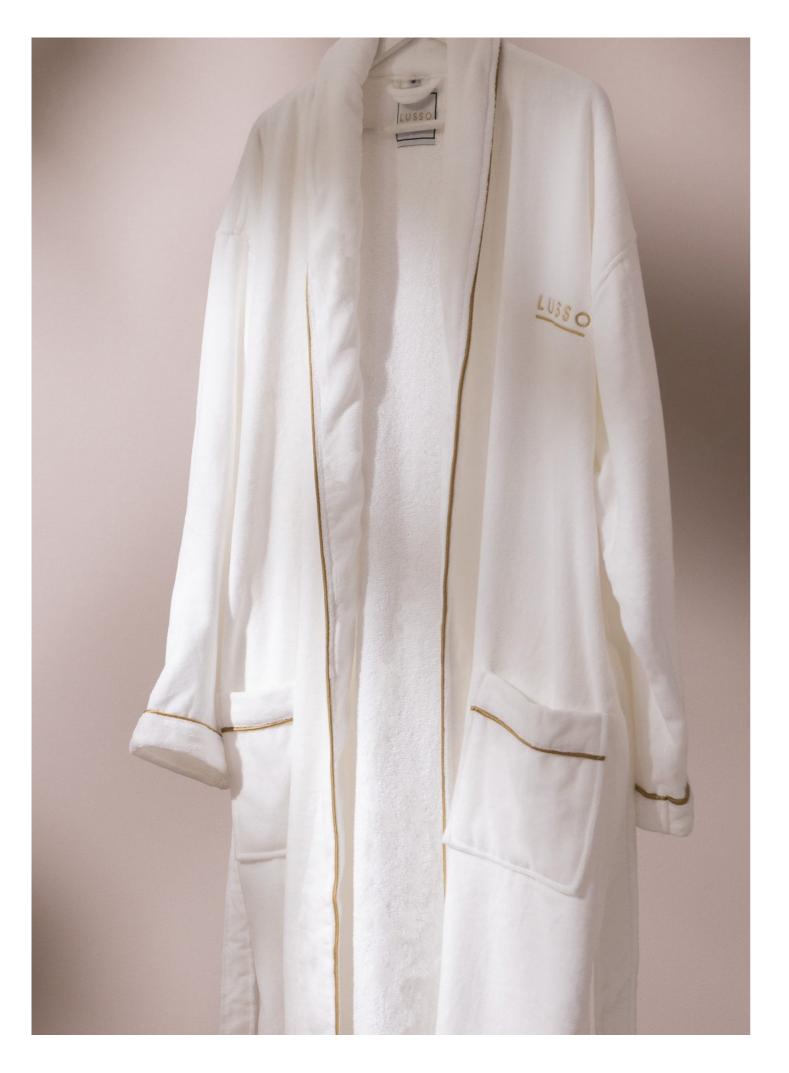

### ROBES & BATH TOWELS

Achieve a spa-like pampering experience with the Lusso robes and towels collection. Our collection includes unisex robes and plush towels crafted from Egyptian cotton, featuring lavish gold embroidery and Lusso branding, as well as a soft bath mat which allows you to step out onto ultimate comforts.