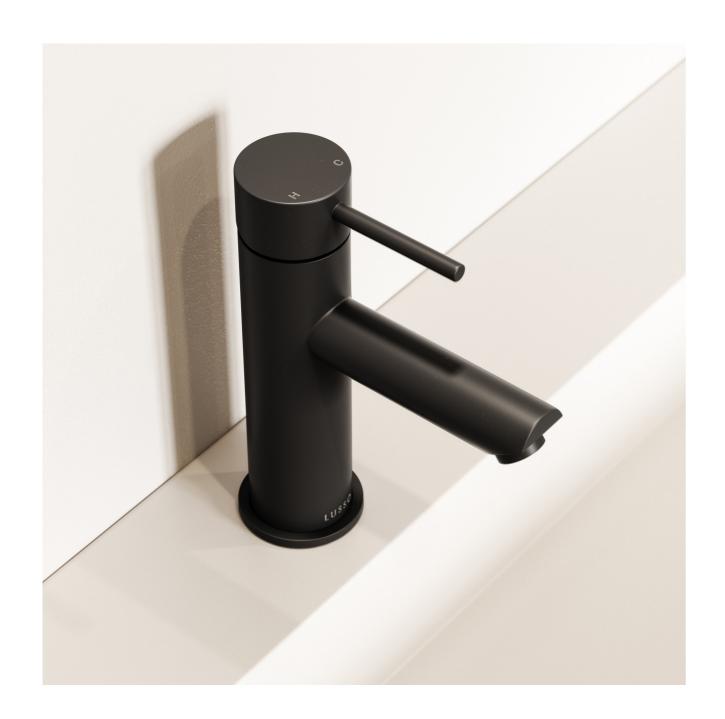

### **BASIN TAPS**

Our collection of basin taps includes wall mounted and deck mounted styles which are compatible with all Lusso vanities and basins. Available in all signature brassware finishes, the taps contain Sedal and Citec cartridges, and Neoperl aerators for smooth, regulated water flow.