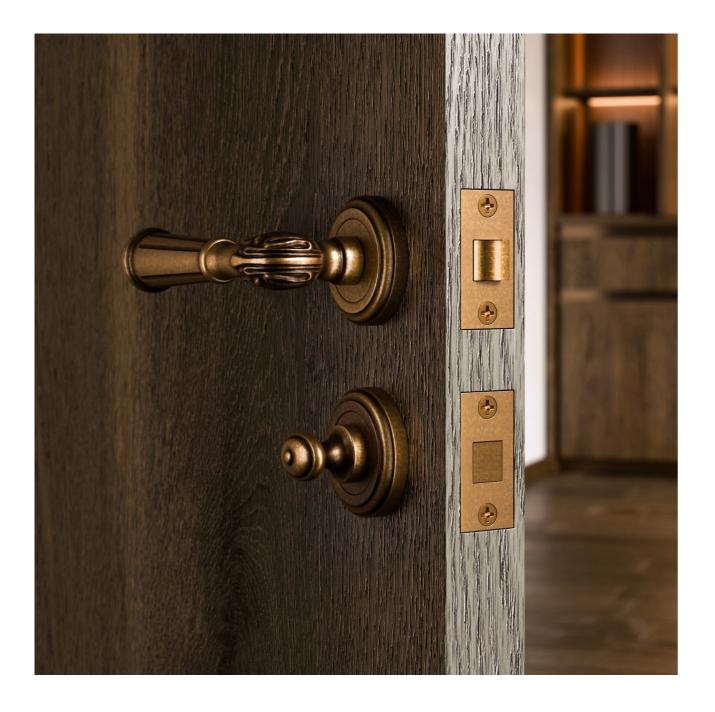

### DOOR HANDLES & LATCHES

Our handles and latches are the perfect finishing touch to an interior. In multiple finishes and styles, choose from modern knurled and fluted handles to more classical designs which feature geometric and intricate Art Deco detailing.