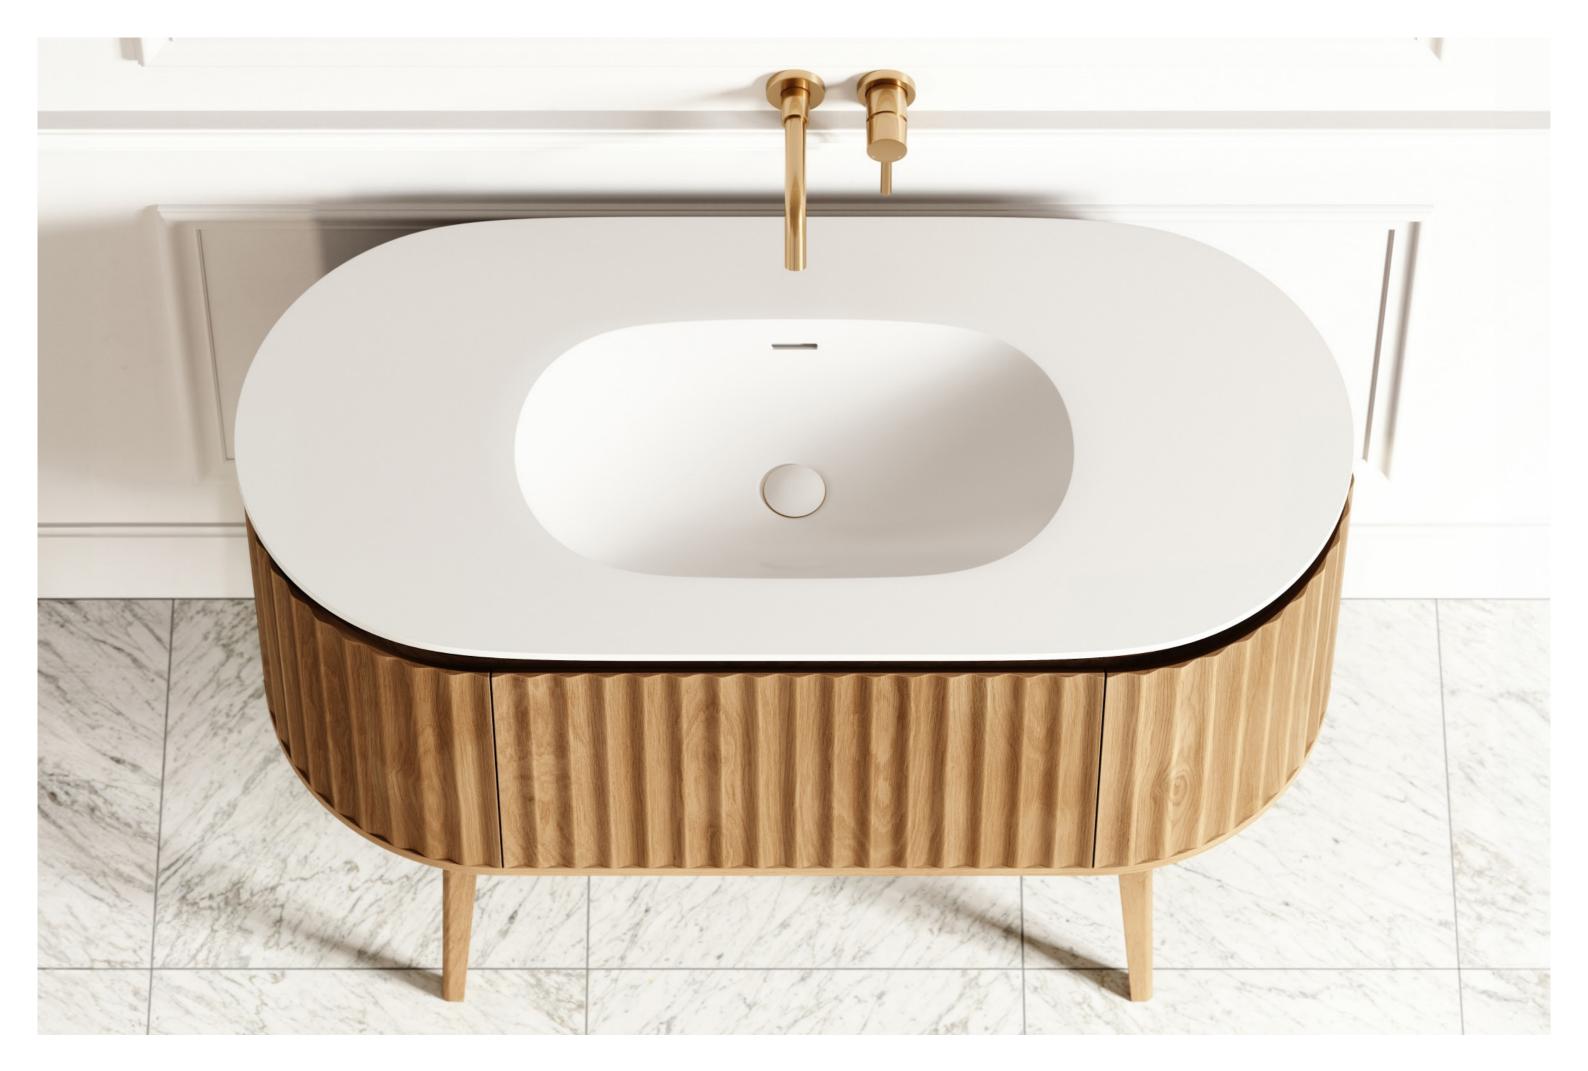

## TRADITIONAL VANITY UNITS

Influenced by the sleek geometrics, sweeping curves, and heavily stylised aesthetic of classical design, our traditional vanity units add a flawless look to your space. The range includes marble designs with exposed framework as well as fluted wooden vanity units, suitable for a variety of interior themes.