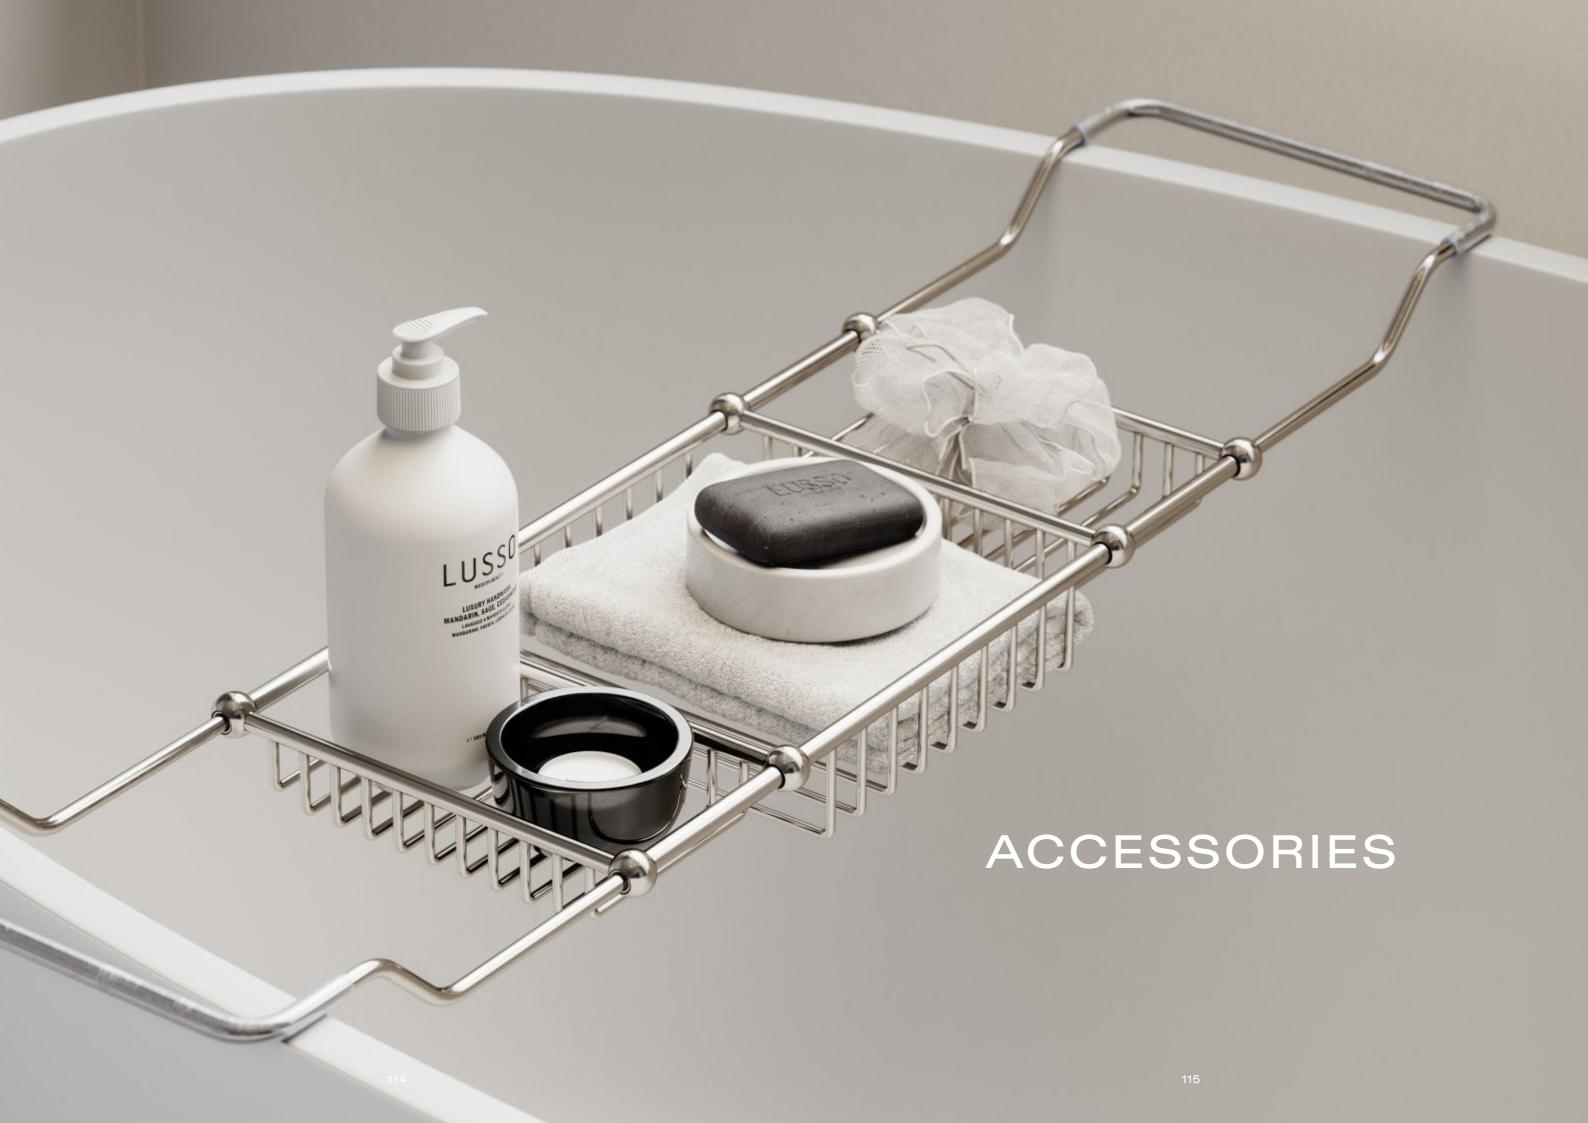

ACCESSORIES 114 - 117

THE

COLLECTION

Our flawless products offer something for every space in the home, whether you're renovating your bathroom, kitchen, bedroom or living space. Each product range carries our signature style of modern elegance, complete with unrivaled craftsmanship and premium materials.

### BATHROOM ACCESSORIES

Complete your bathroom with our extensive range of accessories. Including all essential fixtures and fittings which can match cohesively with your brassware, explore everything from bath caddies and soap dispensers to robe hooks, towel bars, and bathroom bins.