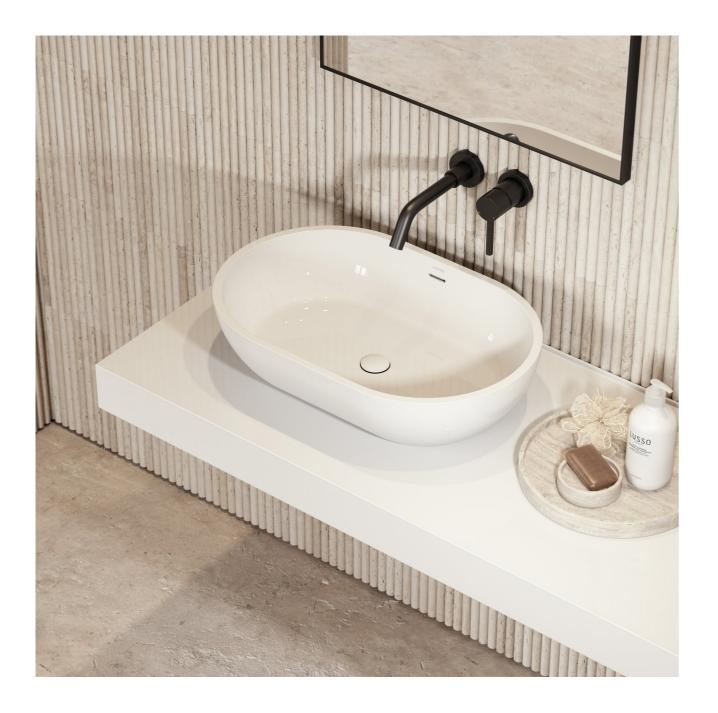

#### COUNTERTOP BASINS

Designed to sit on top of a stone countertop, our countertop basins include smooth curvaceous designs as well as angular, rectangular shapes, ensuring that there are styles to suit all themed bathrooms and cloakrooms. Our basins are designed to match our stone baths, with matching or similar shapes.

#### MARBLE BASINS

Crafted from precious marble stone, our basins add a touch of luxury to any sized bathroom. Choose from countertop, freestanding and wall hung marble designs, ensuring a design for all bathrooms, big or small. Each marble basin is completely unique to the next due to the nature of the marble.