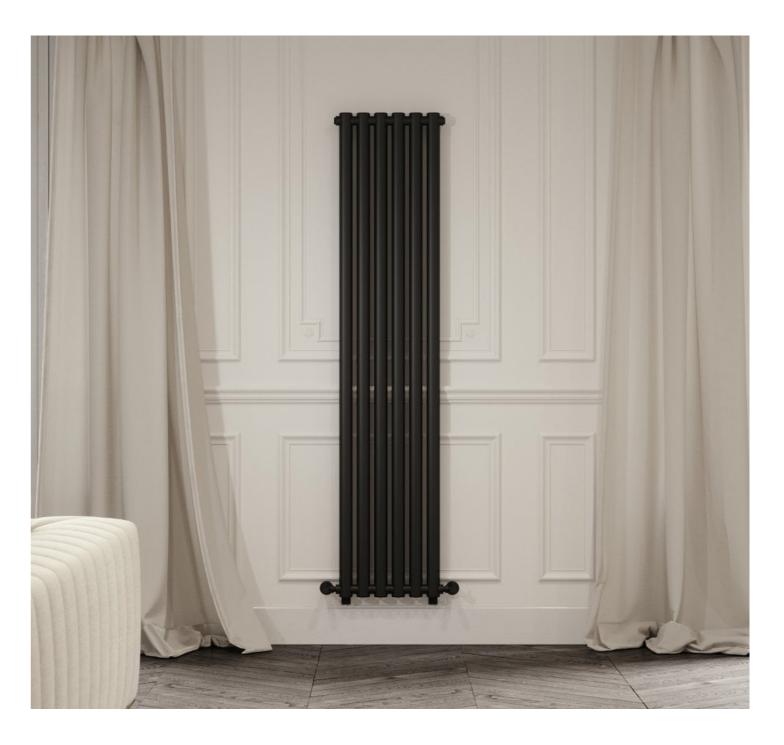

Heat your towels in style with our bathroom radiators. Including floorstanding and wall mounted styles, the radiators are available in multiple finishes such as brushed gold, polished nickel and chrome, in modern and traditional styles.