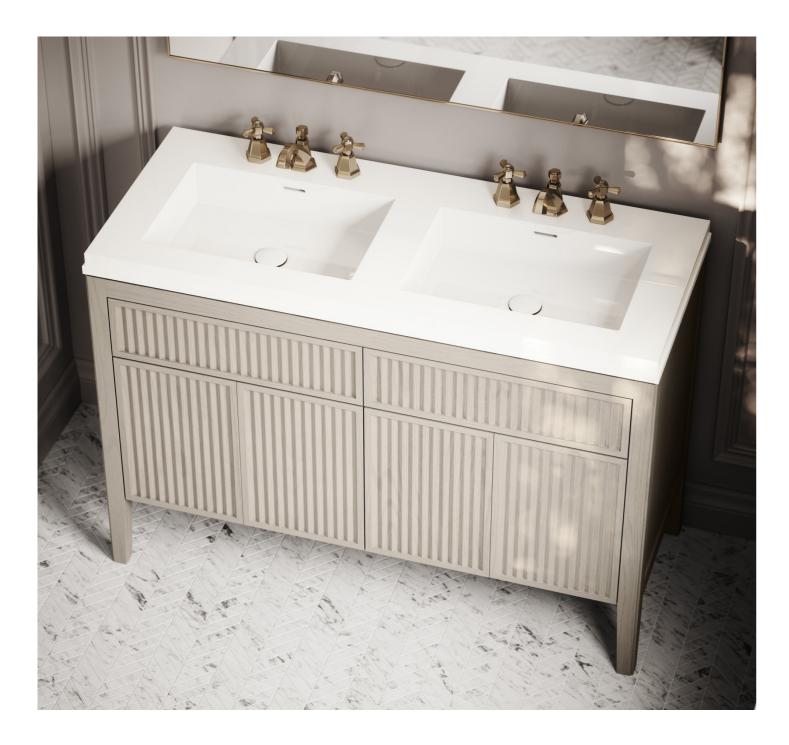

## TRADITIONAL VANITY UNITS

Influenced by the sleek geometrics, sweeping curves, and heavily stylised aesthetic of classical design, our traditional vanity units add a flawless look to your space. The range includes marble designs with exposed framework as well as fluted wooden vanity units, suitable for a variety of interior themes.

#### DOUBLE VANITY UNITS

Inspired by high-end hotels, our double vanity units are ideal for couples or family bathrooms. With wall hung and freestanding designs, the double vanities contain two basins and integrated storage and are available in a range of finishes and styles.