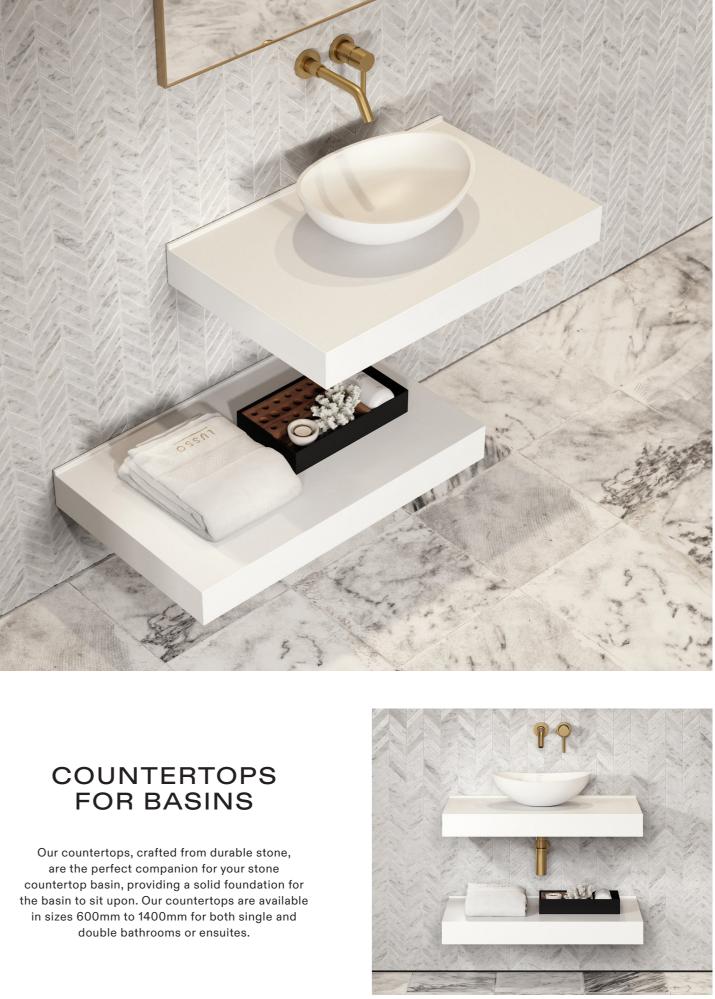

#### COUNTERTOP BASINS

Designed to sit on top of a stone countertop, our countertop basins include smooth curvaceous designs as well as angular, rectangular shapes, ensuring that there are styles to suit all themed bathrooms and cloakrooms. Our basins are designed to match our stone baths, with matching or similar shapes.