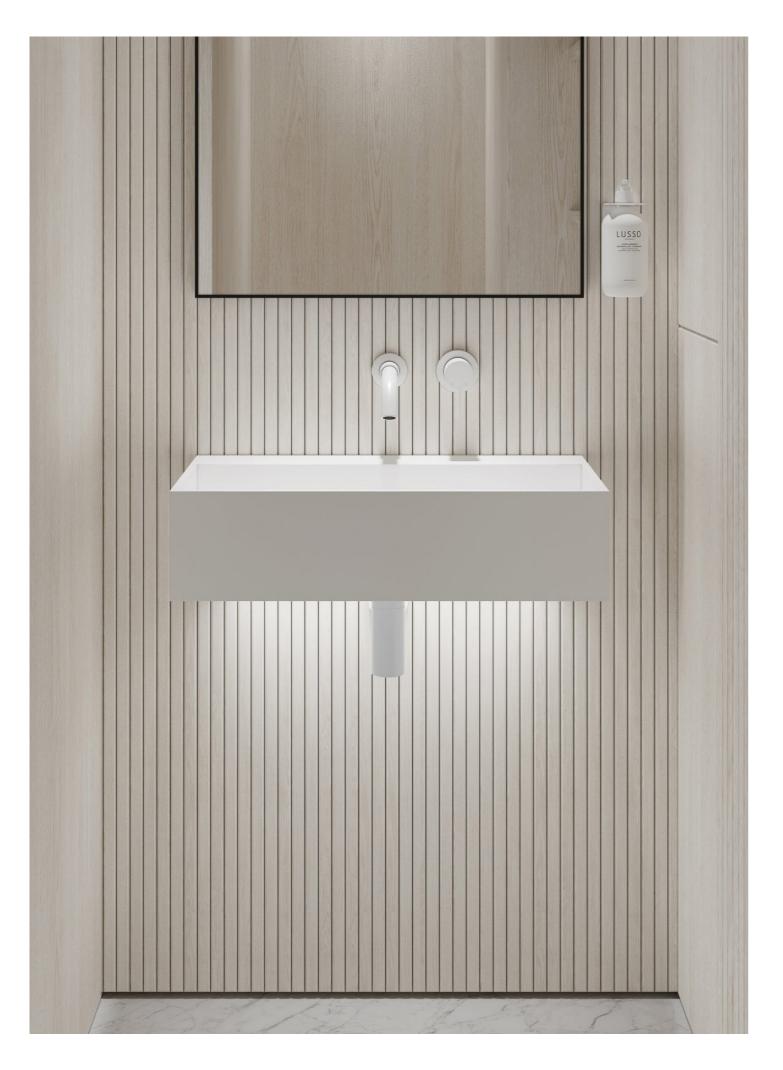

#### WALL HUNG VANITY UNITS

Functional and versatile, wall hung vanity units offer generous storage space for bathrooms of all sizes. With integrated storage and a wall mounted model, the vanities offer a clean and uncluttered design due to the open floor space beneath. Available in a variety of colours and materials.