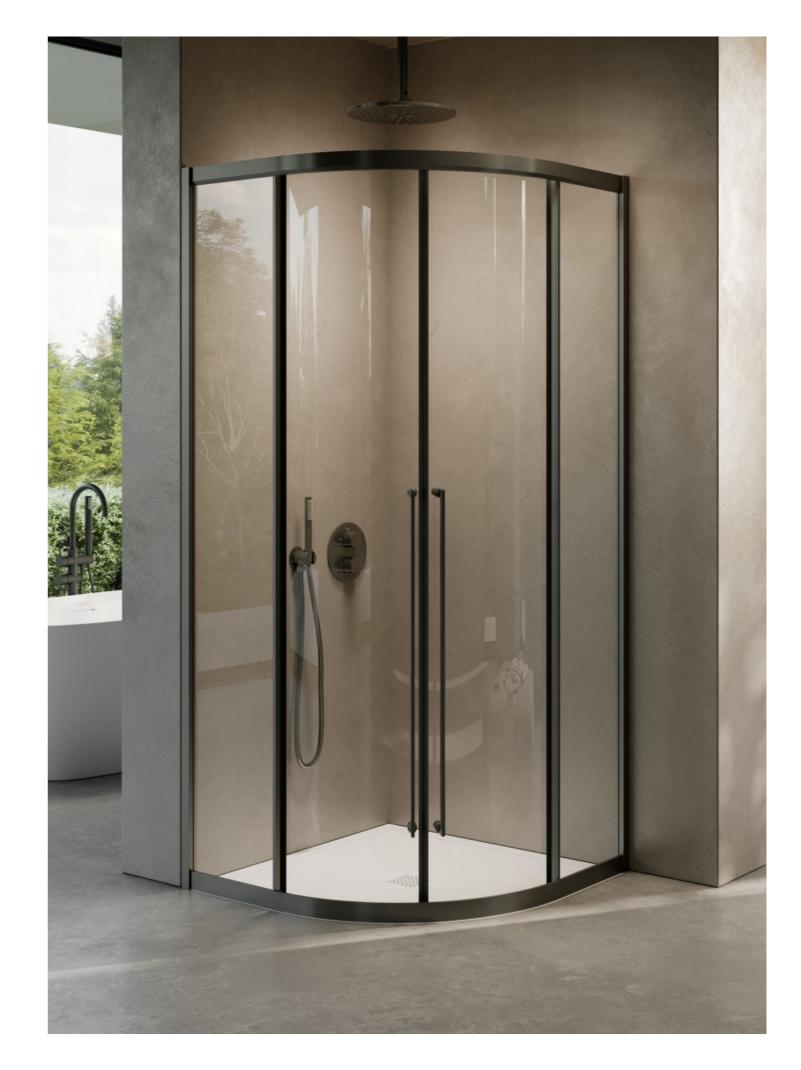

# SHOWER ENCLOSURES

Our walk in enclosures offer a spacious and tranquil showering experience, resembling those in high end resorts and spas. Available in a range of sizes to suit various interiors, the enclosures include anti-slip trays, bracing bars, and all essential fixings.

# SHOWER SCREENS

Flawlessly made from toughened glass, with all fixings and support bars included, our shower screens are available in the signature Lusso finishes, designed to match your taps, shower sets, and accessories. The screens are available in clear and reeded glass, in a variety of sizes.

## SHOWER DOORS

Our shower doors are versatile and functional for all homes, spas, or hotels, designed with sliding mechanisms for a smooth and silent transition, as well as soft closing doors for gentle movement. Expertly crafted with 8mm toughened glass, the doors are available with frames in our signature finishes to match the wider brassware within your bathroom.