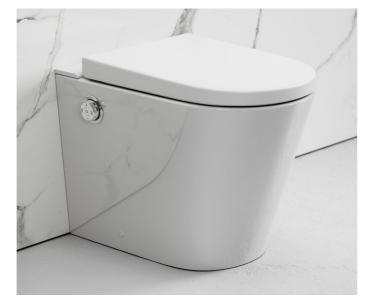

#### WALL HUNG TOILETS

Also known as a floating toilet, wall hung models offer a minimal design which sit above the floor. Crafted from ceramic, our wall hung toilets have a rimless bowl, which are easier to clean than the average toilet model, making them more hygienic.