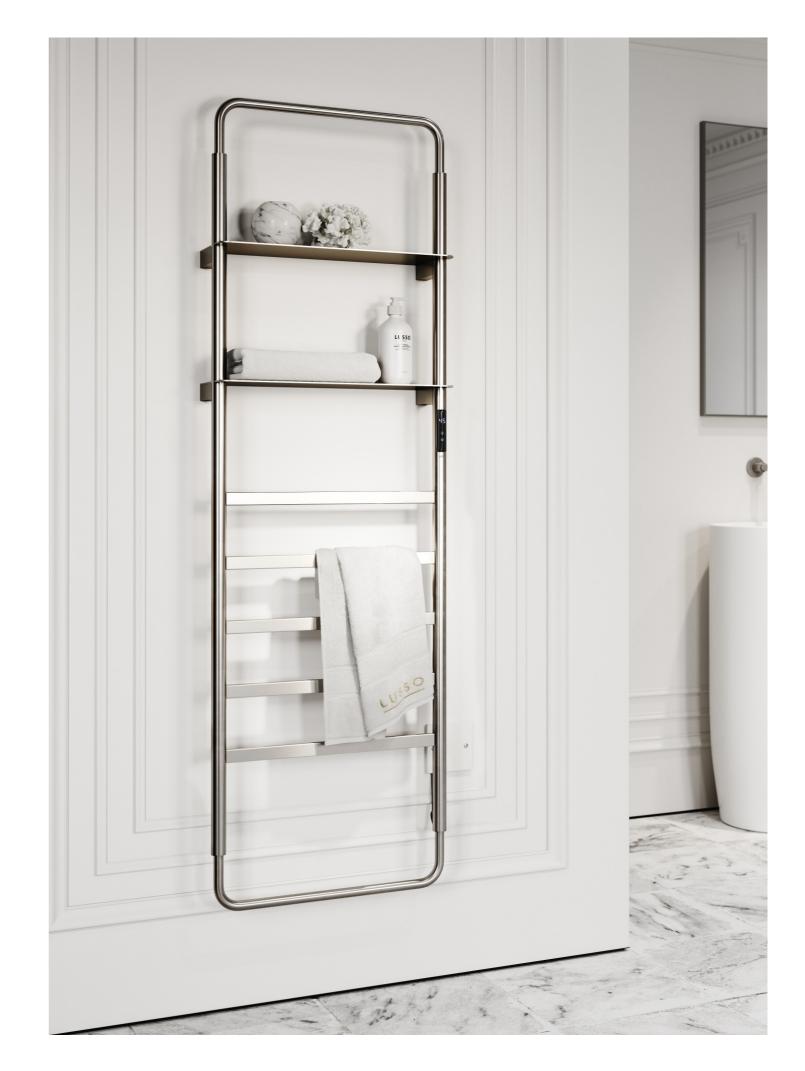

### ELECTRIC TOWEL WARMERS

Powered by a touch-sensitive button and featuring a digital temperature display, the electric towel warmers come in an array of beautiful finishes. Fully UKCA-certified, the radiators come with a 1.3M power cable for versatile positioning.