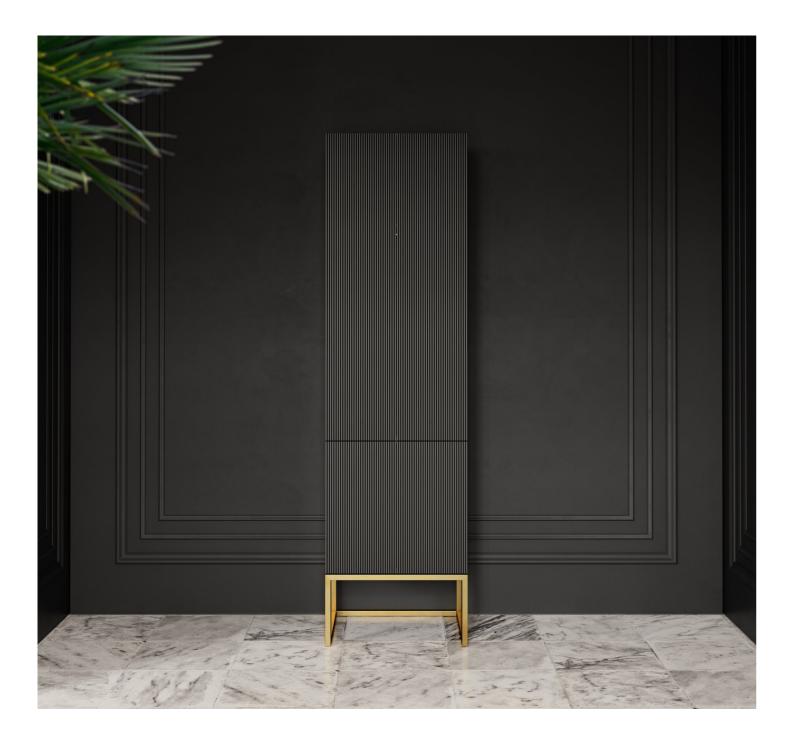

#### BATHROOM STORAGE

Our bathroom storage cabinets ensure neat and uncluttered living, with optimum internal space for self care products and bathroom essentials. Including styles for both modern and traditional bathrooms, our storage units come in wall hung and freestanding styles in wood or stone resin.