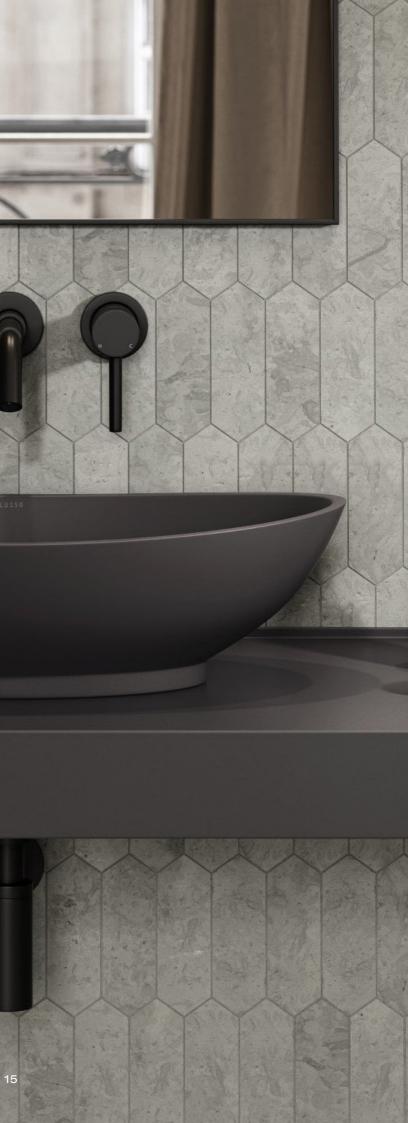

#### STONE BASINS

Our beautifully crafted stone basins are extremely smooth to touch and offer a modern and minimal aesthetic. Including compact cloakroom sizes through to large double sizes, our basins are available in polished and matte finishes, in matte white, matte black, grigio earth, pebble grey, and charcoal.

#### COUNTERTOP BASINS

Designed to sit on top of a stone countertop, our countertop basins include smooth curvaceous designs as well as angular, rectangular shapes, ensuring that there are styles to suit all themed bathrooms and cloakrooms. Our basins are designed to match our stone baths, with matching or similar shapes.