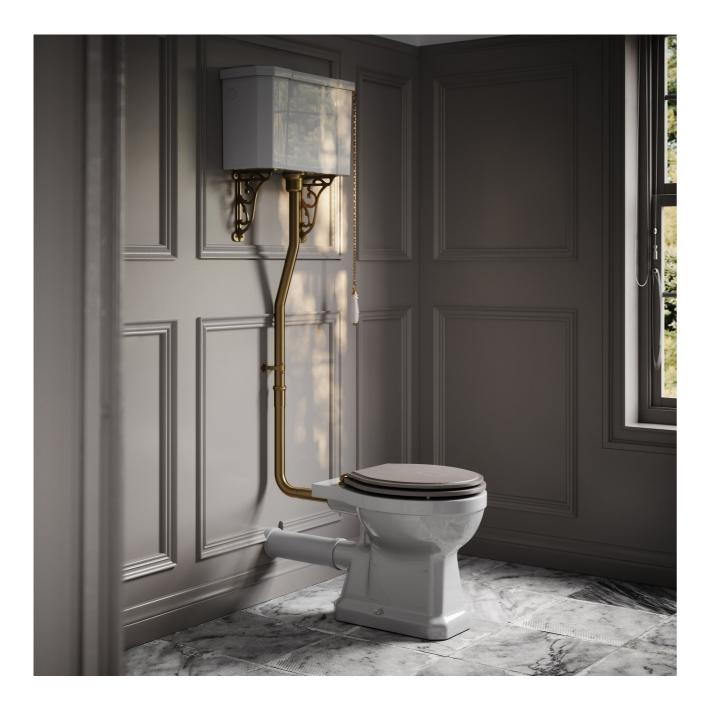

#### TRADITIONAL TOILETS

Including high and low level models, back to wall, and close coupled, our traditional toilets are crafted from smooth ceramic and feature FSC-certified wooden seats which are available in four finishes. The toilets feature exposed pipework and Art-Deco inspired lever pull chains.