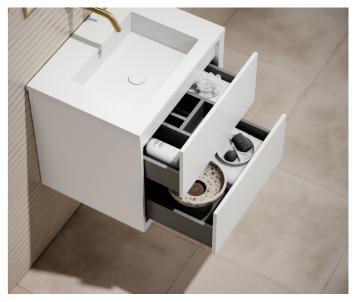

#### CLOAKROOM VANITY UNITS

Cloakroom vanity units can slot within compact interiors while creating an illusion of more space. Best suited to downstairs toilets and cloakrooms, the vanity units, at 400mm to 600mm, provide storage space while leaving space beneath for maximising floor space.

#### BATHROOM STORAGE

Our bathroom storage cabinets ensure neat and uncluttered living, with optimum internal space for self care products and bathroom essentials. Including styles for both modern and traditional bathrooms, our storage units come in wall hung and freestanding styles in wood or stone resin.