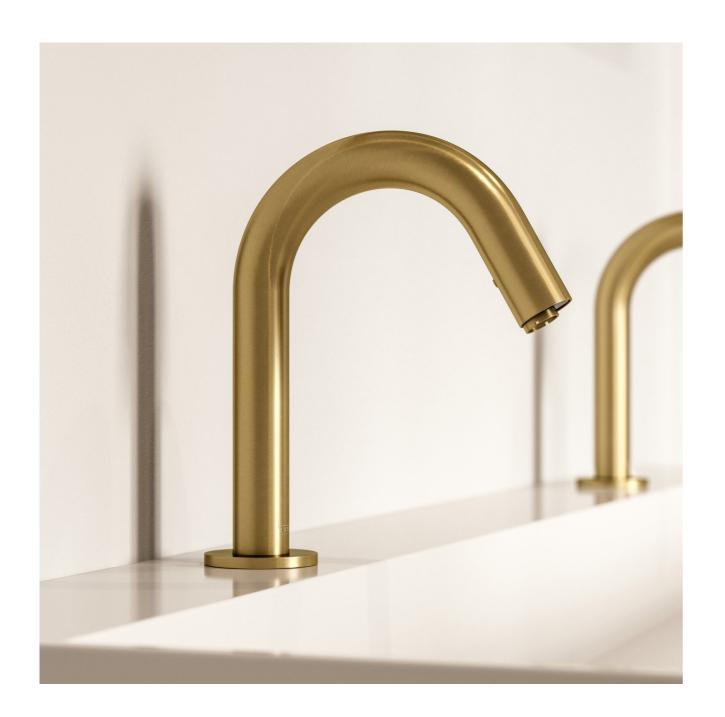

### **BASIN TAPS**

Our collection of basin taps includes wall mounted and deck mounted styles which are compatible with all Lusso vanities and basins. Available in all signature brassware finishes, the taps contain Sedal and Citec cartridges, and Neoperl aerators for smooth, regulated water flow.