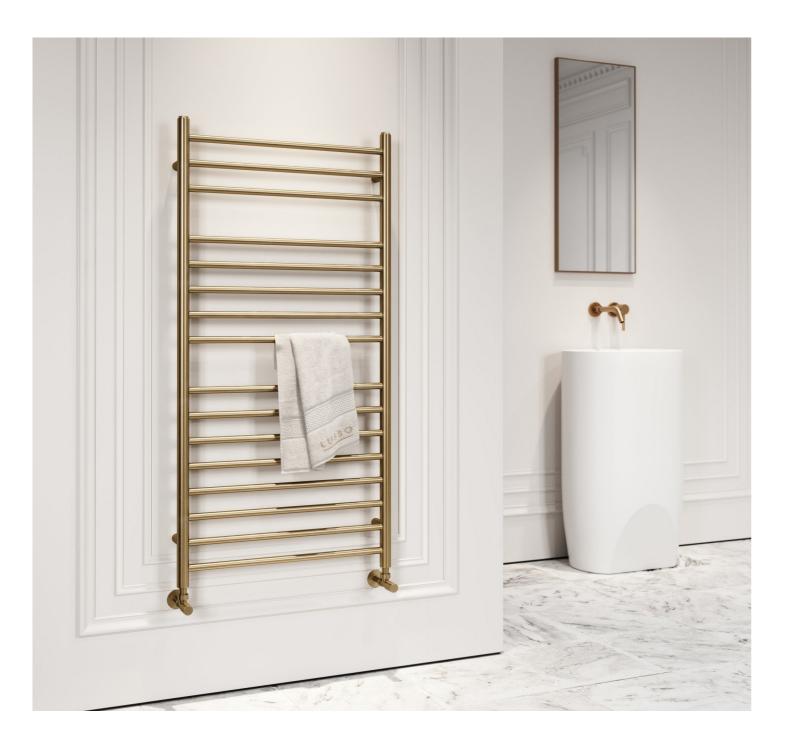

Heat your towels in style with our bathroom radiators. Including floorstanding and wall mounted styles, the radiators are available in multiple finishes such as brushed gold, polished nickel and chrome, in modern and traditional styles.