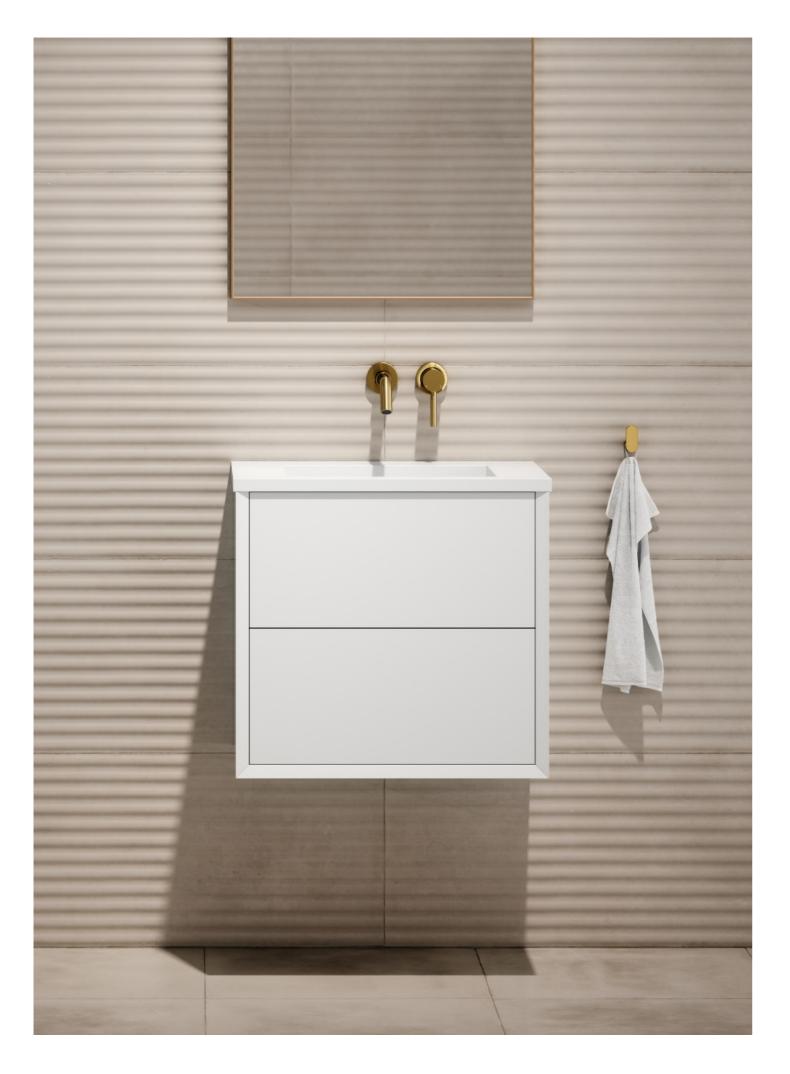

#### CLOAKROOM VANITY UNITS

Cloakroom vanity units can slot within compact interiors while creating an illusion of more space. Best suited to downstairs toilets and cloakrooms, the vanity units, at 400mm to 600mm, provide storage space while leaving space beneath for maximising floor space.