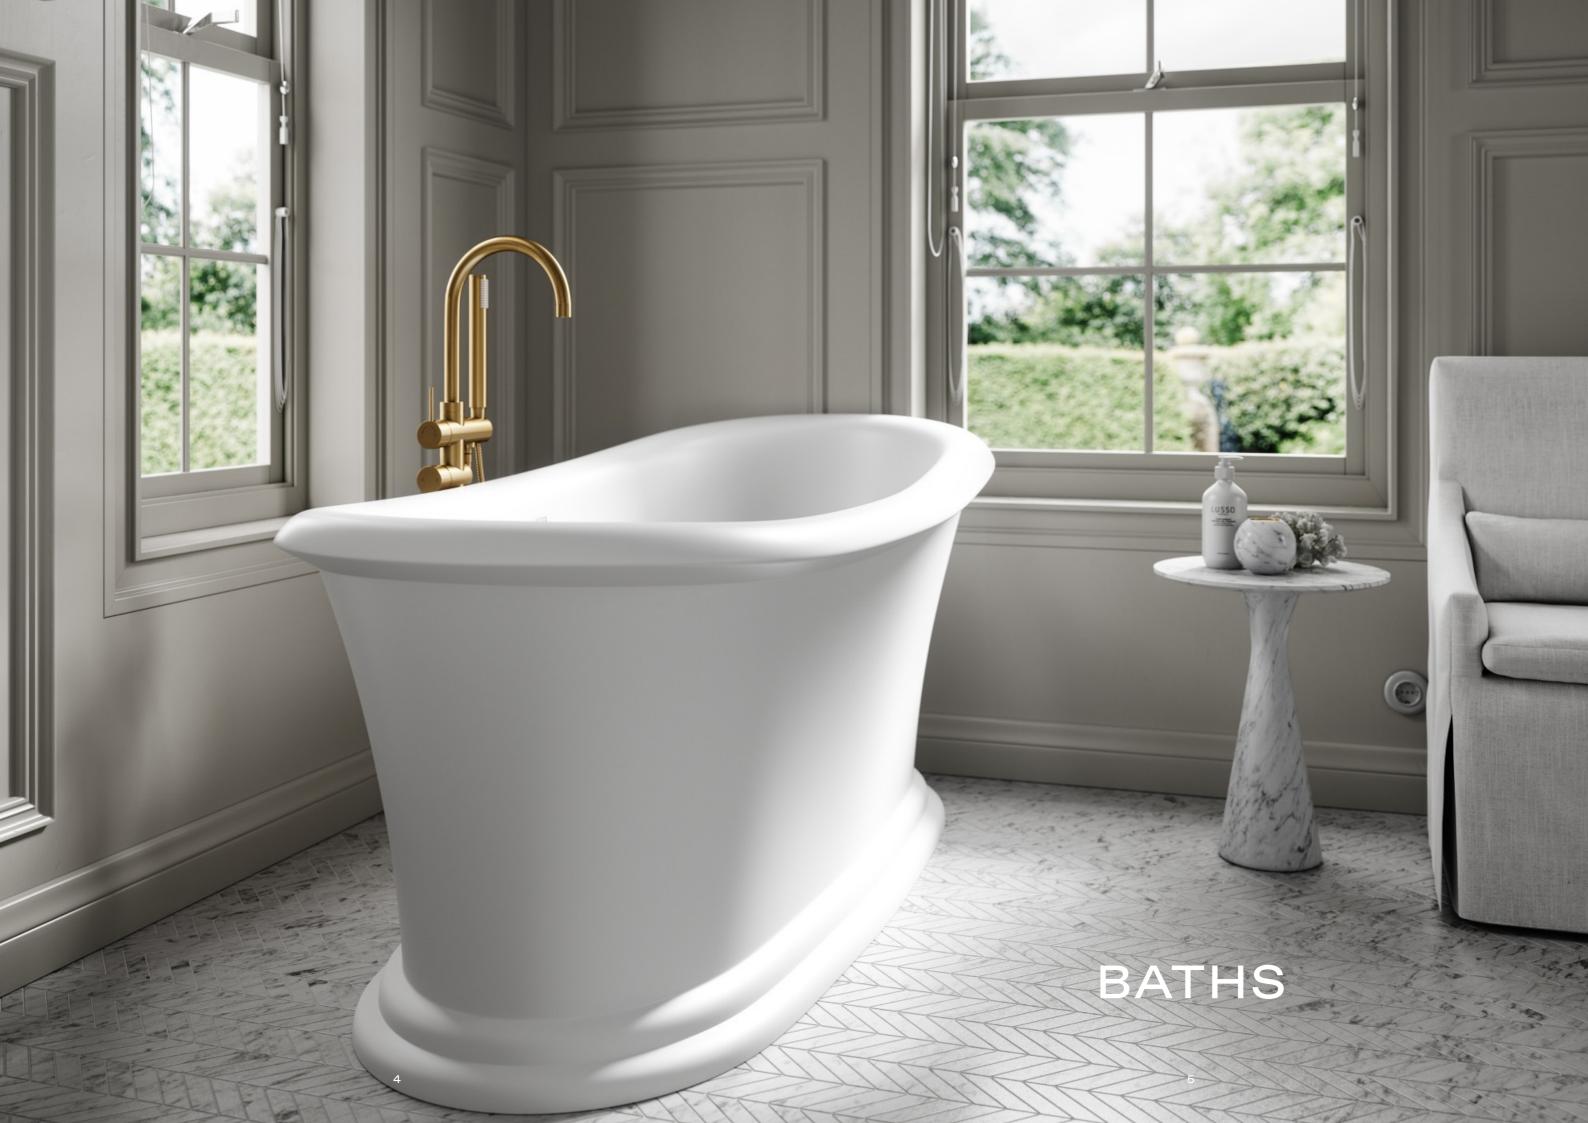

#### BATHS 4 - 13 BASINS 14 - 29 VANITY UNITS 30 - 47 TOILETS 48 - 59 TAPS 60 - 67 SHOWERS 68 - 77 RADIATORS 78 - 83 HARDWARE 84 - 89 KITCHEN 90 - 95 **BOILING WATER TAPS** 96 - 99 HOMEWARE 100 - 109 TILES 110 - 113

#### ACRYLIC BATHS

Finely crafted from smooth acrylic, Lusso Light baths enable our luxury designs to be enjoyed in all homes. The collection offers a lighter alternative to our stone baths, with the same luxury appeal however without the density and weight, meaning that they are easier to install.