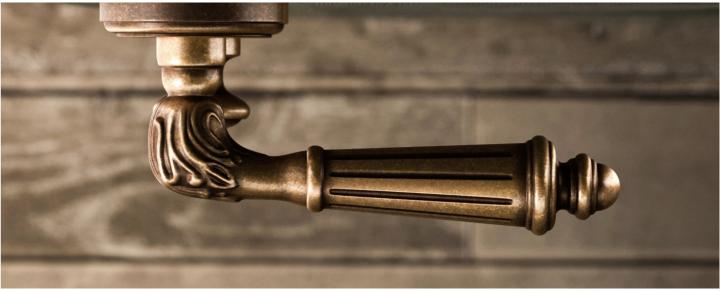

### DOOR HANDLES & LATCHES

Our handles and latches are the perfect finishing touch to an interior. In multiple finishes and styles, choose from modern knurled and fluted handles to more classical designs which feature geometric and intricate Art Deco detailing.