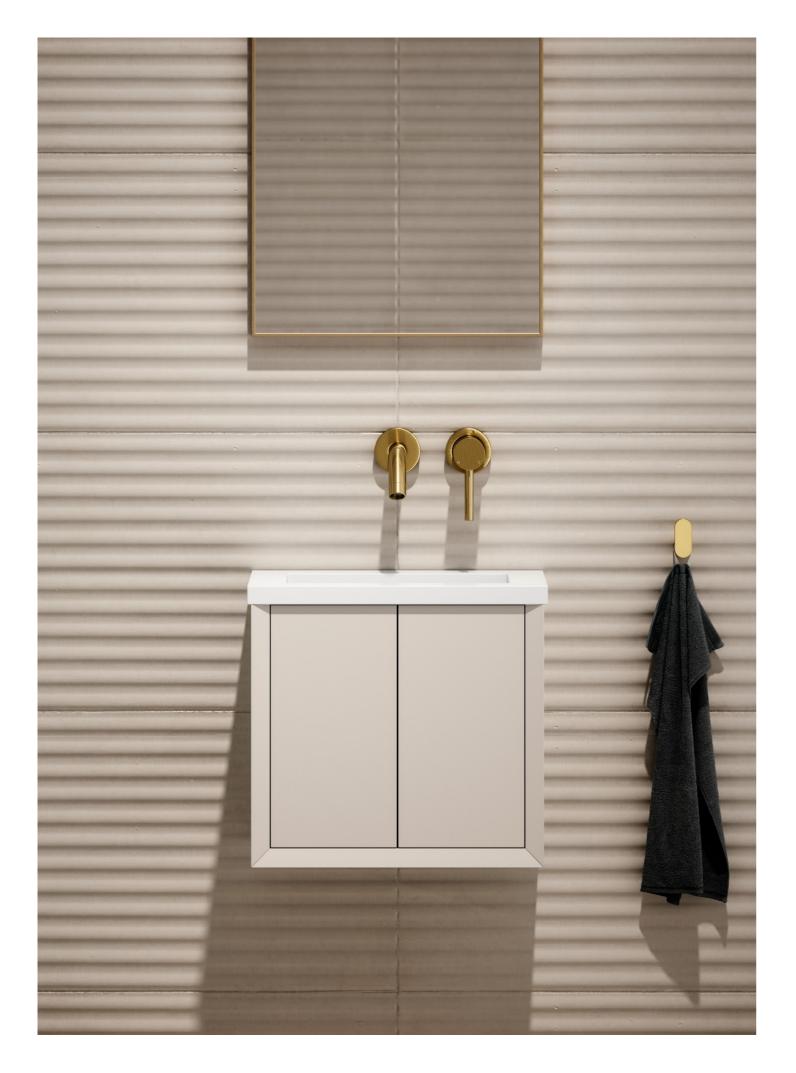

#### CLOAKROOM VANITY UNITS

Cloakroom vanity units can slot within compact interiors while creating an illusion of more space. Best suited to downstairs toilets and cloakrooms, the vanity units, at 400mm to 600mm, provide storage space while leaving space beneath for maximising floor space.