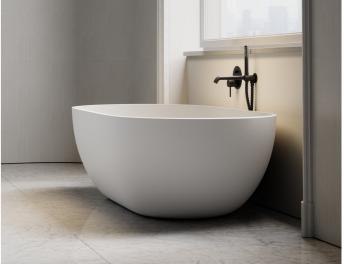

#### STONE BATHS

Flawlessly crafted from smooth stone resin, our stone baths are available in a wide variety of shapes and sizes, including compact 1200mm to large 1900mm sizes. Available in matte and polished white, dual finish, as well as grigio earth, matte black, charcoal and pebble grey.