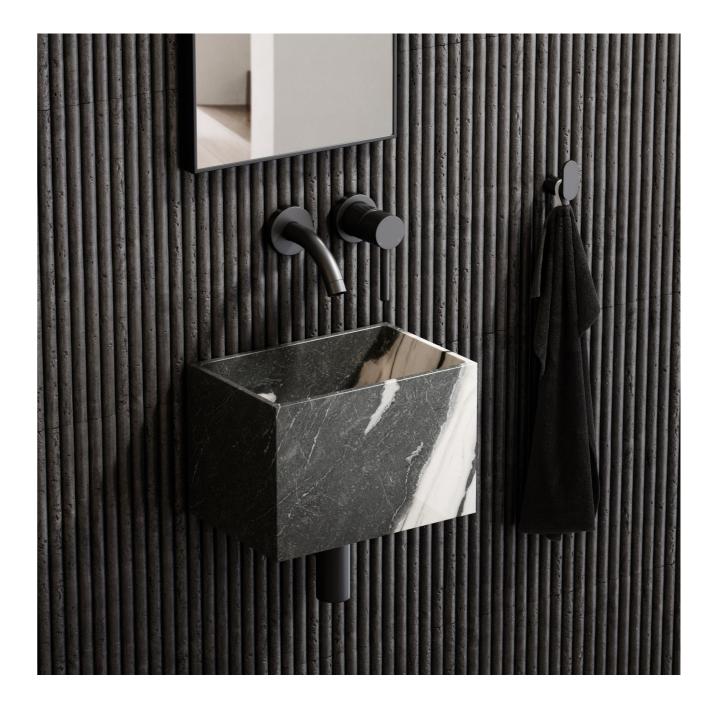

#### STONE BASINS

Our beautifully crafted stone basins are extremely smooth to touch and offer a modern and minimal aesthetic. Including compact cloakroom sizes through to large double sizes, our basins are available in polished and matte finishes, in matte white, matte black, grigio earth, pebble grey, and charcoal.

## WALL HUNG BASINS

Perfect for interiors with limited space, our wall hung basins are versatile and space-saving. Including compact and double styles in both marble, stone, and travertine, great for styling with other pieces in the same material.

SHADOW RAW CUT CARRARA MARBLE WALL TILE

MILANO HIGH POLISHED CARRARA MARBLE WALL OR FLOOR TILE

TUSCANO FLUTED CARRARA MARBLE WALL TILE

PALAZZO CHEVRON CARRARA & NERO MARQUINA MARBLE MOSAIC WALL OR FLOOR TILE

LABELLO CHEVRON CARRARA MARBLE MOSAIC WALL OR FLOOR TILE

ROMANO FLUTED TRAVERTINE STONE MOSAIC WALL TILE

CAPELLA CARRARA MARBLE MOSAIC WALL OR FLOOR TILE

ALESSIA TUNISIAN GREY MARBLE MOSAIC WALL TILE