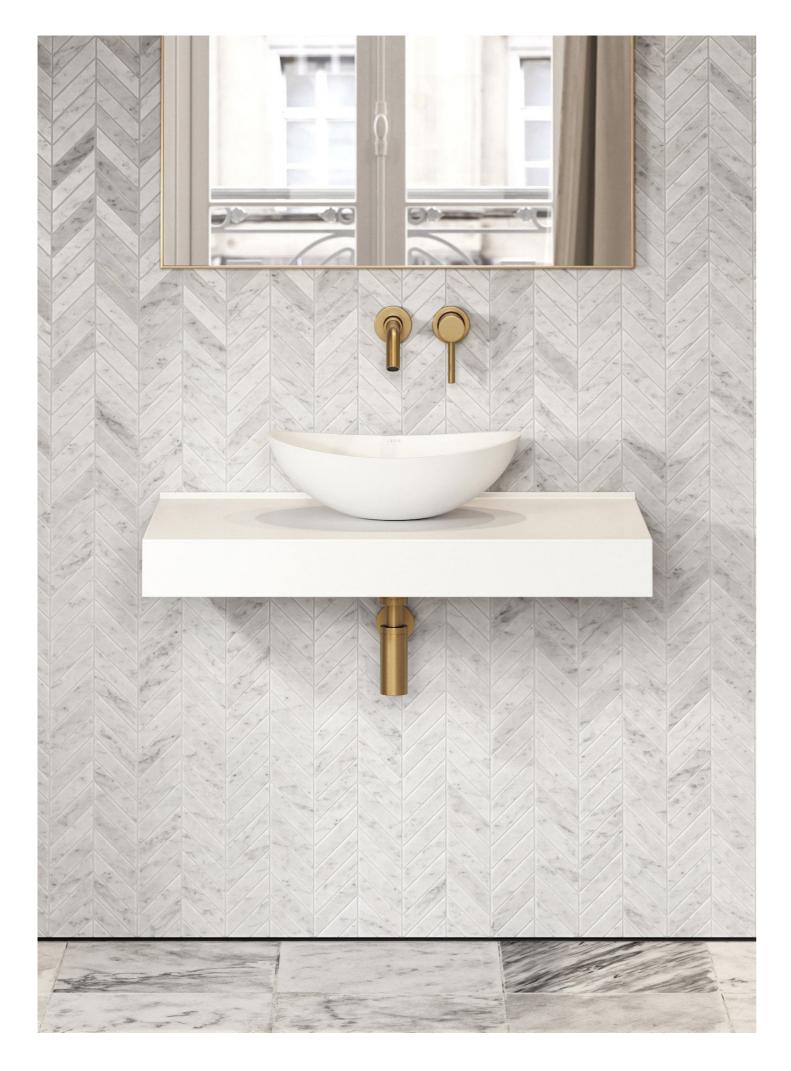

#### COUNTERTOP BASINS

Designed to sit on top of a stone countertop, our countertop basins include smooth curvaceous designs as well as angular, rectangular shapes, ensuring that there are styles to suit all themed bathrooms and cloakrooms. Our basins are designed to match our stone baths, with matching or similar shapes.

#### MARBLE BASINS

Crafted from precious marble stone, our basins add a touch of luxury to any sized bathroom. Choose from countertop, freestanding and wall hung marble designs, ensuring a design for all bathrooms, big or small. Each marble basin is completely unique to the next due to the nature of the marble.

SHADOW RAW CUT CARRARA MARBLE WALL TILE

MILANO HIGH POLISHED CARRARA MARBLE WALL OR FLOOR TILE

TUSCANO FLUTED CARRARA MARBLE WALL TILE

PALAZZO CHEVRON CARRARA & NERO MARQUINA MARBLE MOSAIC WALL OR FLOOR TILE

LABELLO CHEVRON CARRARA MARBLE MOSAIC WALL OR FLOOR TILE

ROMANO FLUTED TRAVERTINE STONE MOSAIC WALL TILE

CAPELLA CARRARA MARBLE MOSAIC WALL OR FLOOR TILE

ALESSIA TUNISIAN GREY MARBLE MOSAIC WALL TILE