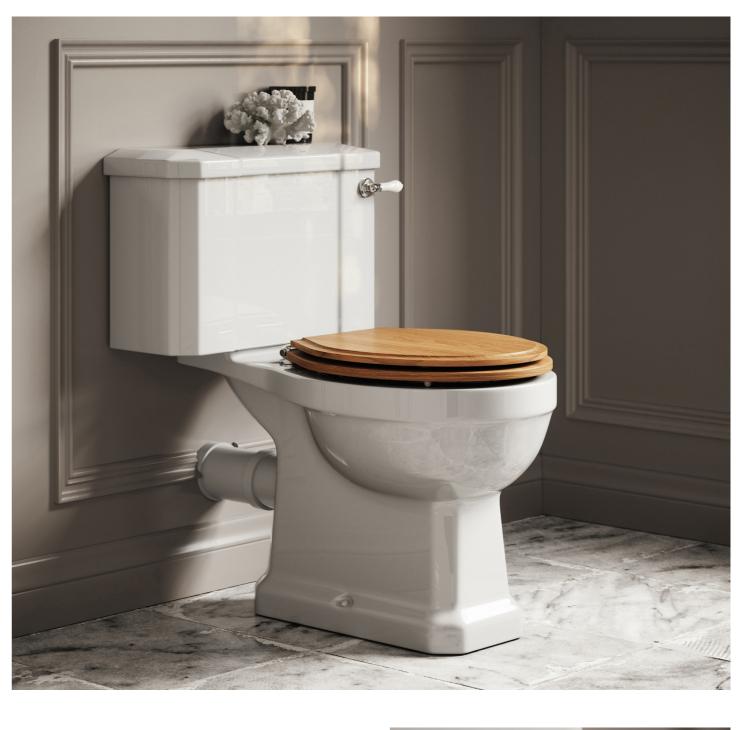

#### TRADITIONAL TOILETS

Including high and low level models, back to wall, and close coupled, our traditional toilets are crafted from smooth ceramic and feature FSC-certified wooden seats which are available in four finishes. The toilets feature exposed pipework and Art-Deco inspired lever pull chains.