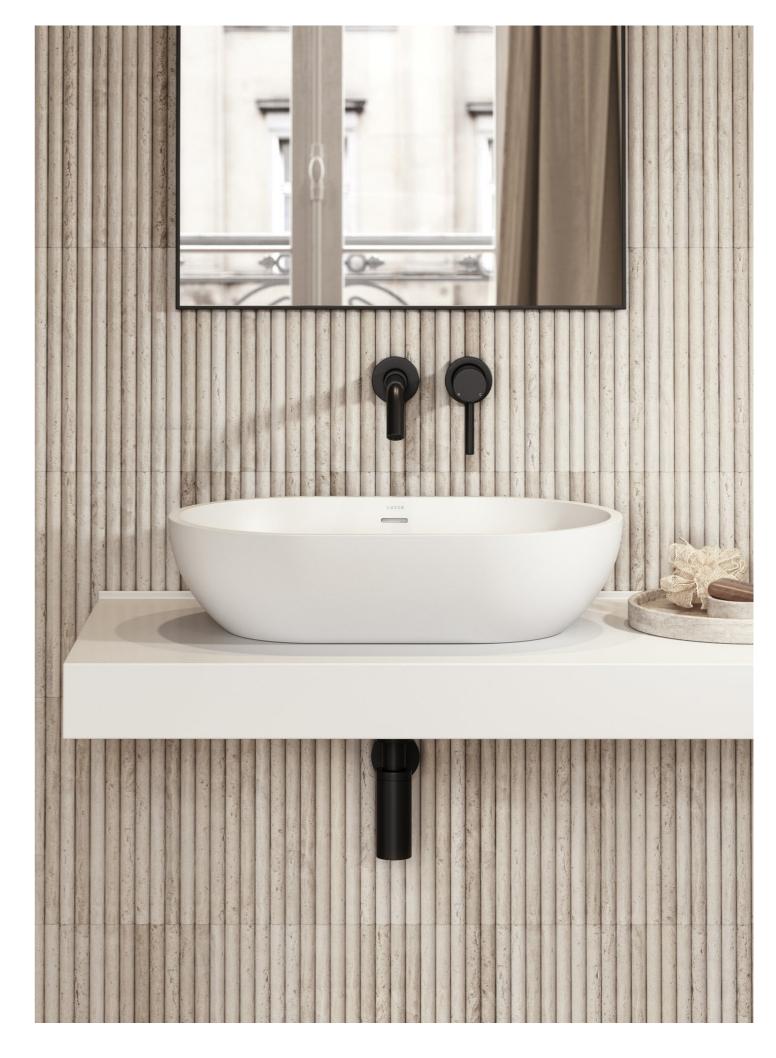

#### COUNTERTOP BASINS

Designed to sit on top of a stone countertop, our countertop basins include smooth curvaceous designs as well as angular, rectangular shapes, ensuring that there are styles to suit all themed bathrooms and cloakrooms. Our basins are designed to match our stone baths, with matching or similar shapes.

#### MARBLE BASINS

Crafted from precious marble stone, our basins add a touch of luxury to any sized bathroom. Choose from countertop, freestanding and wall hung marble designs, ensuring a design for all bathrooms, big or small. Each marble basin is completely unique to the next due to the nature of the marble.