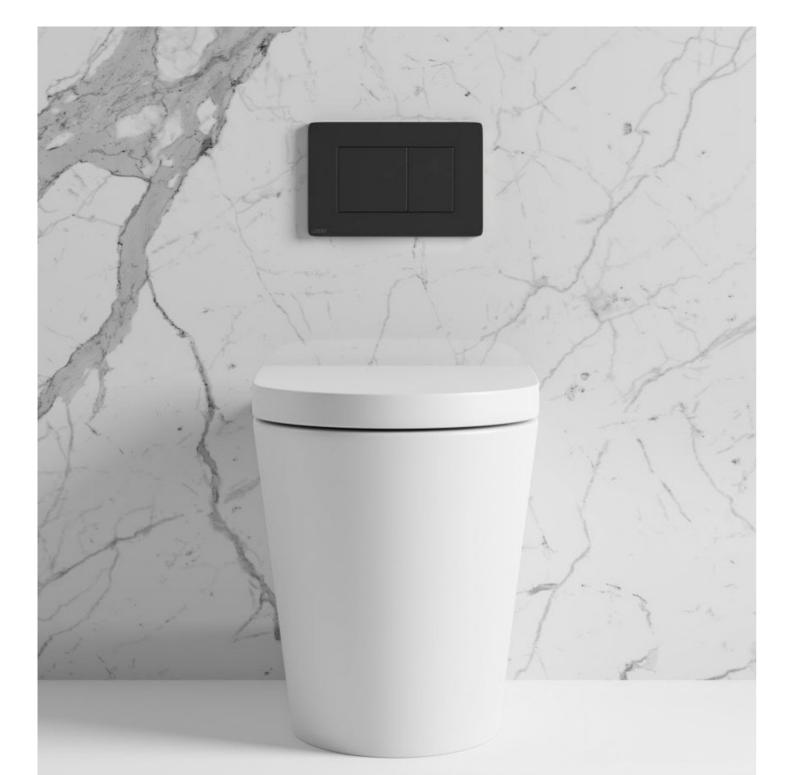

#### SMART TOILETS

Operated by a remote control, our smart toilets offer user presets for a personalised experience, as well as an energy vortex flushing system and LED night light. The smart toilets feature multiple wash settings including a rear wash and lady wash, as well as a warm air dryer.