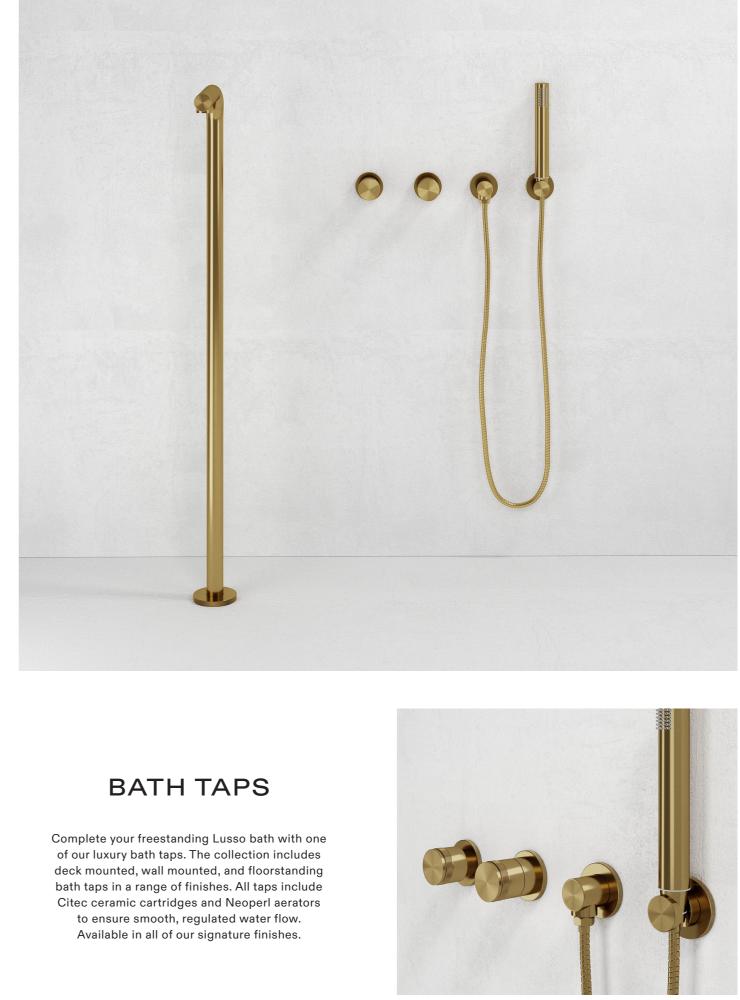

### **BASIN TAPS**

Our collection of basin taps includes wall mounted and deck mounted styles which are compatible with all Lusso vanities and basins. Available in all signature brassware finishes, the taps contain Sedal and Citec cartridges, and Neoperl aerators for smooth, regulated water flow.

### SHOWER SETS

Experience a spa-like shower with our shower sets. Expertly crafted with premium components, the showers are suitable for either high or low pressure systems and come in an array of single, two way and three way designs.