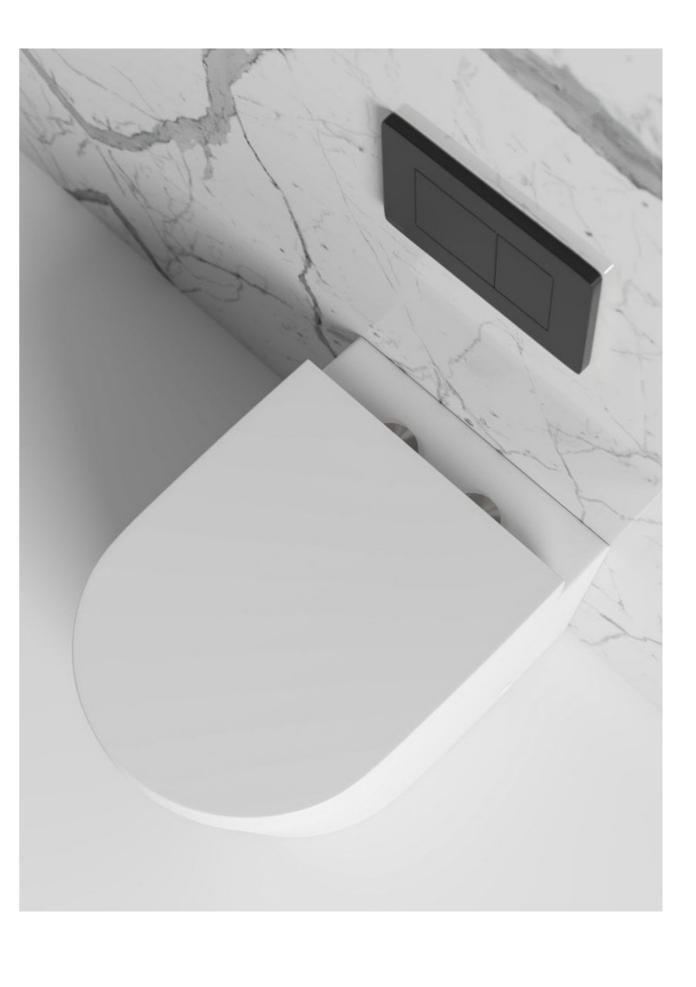

#### WALL HUNG TOILETS

Also known as a floating toilet, wall hung models offer a minimal design which sit above the floor. Crafted from ceramic, our wall hung toilets have a rimless bowl, which are easier to clean than the average toilet model, making them more hygienic.