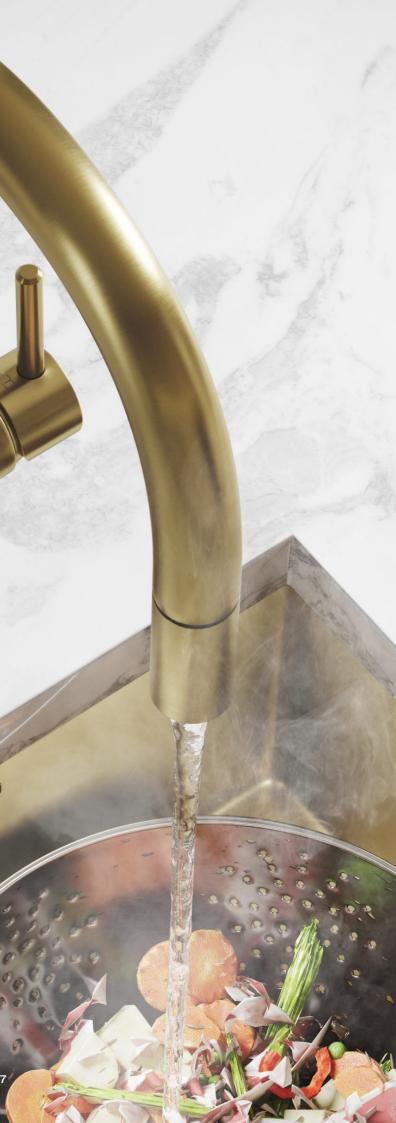

# KITCHEN TAPS

Including our bestselling boiling water tap, pot fillers and pull out taps, our kitchen taps are available in a variety of luxury finishes to complement your kitchen hardware and radiators. The range offers both modern and traditional styles with swan spouts, square necks, and mixer levers.

# **KITCHEN SINKS**

Designed to elevate the heart of your home, our kitchen sinks are available in single and double designs, with undermount, workstation, or Belfast styles. Complete the look with a Lusso kitchen tap in a matching or complementing finish.