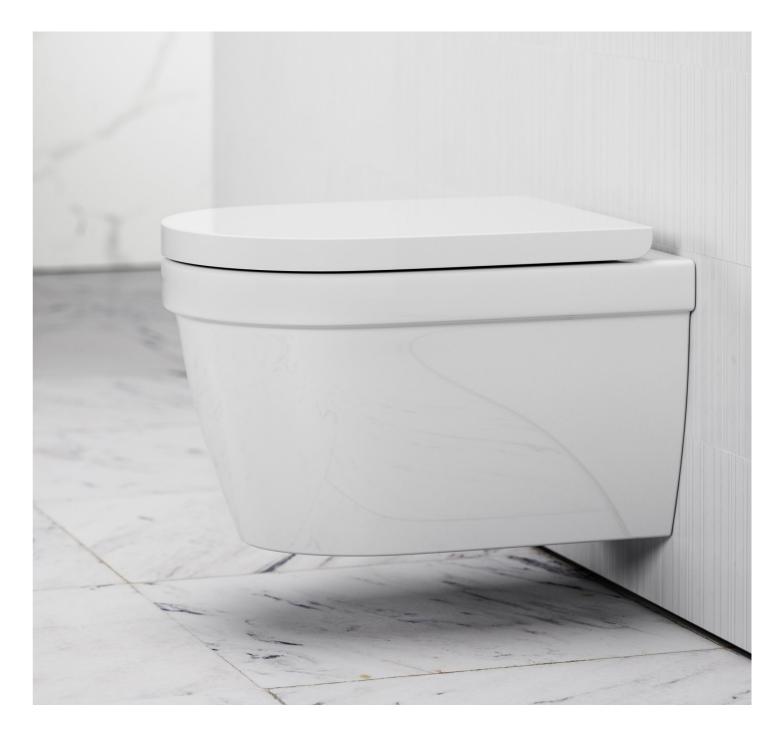

#### WALL HUNG TOILETS

Also known as a floating toilet, wall hung models offer a minimal design which sit above the floor. Crafted from ceramic, our wall hung toilets have a rimless bowl, which are easier to clean than the average toilet model, making them more hygienic.