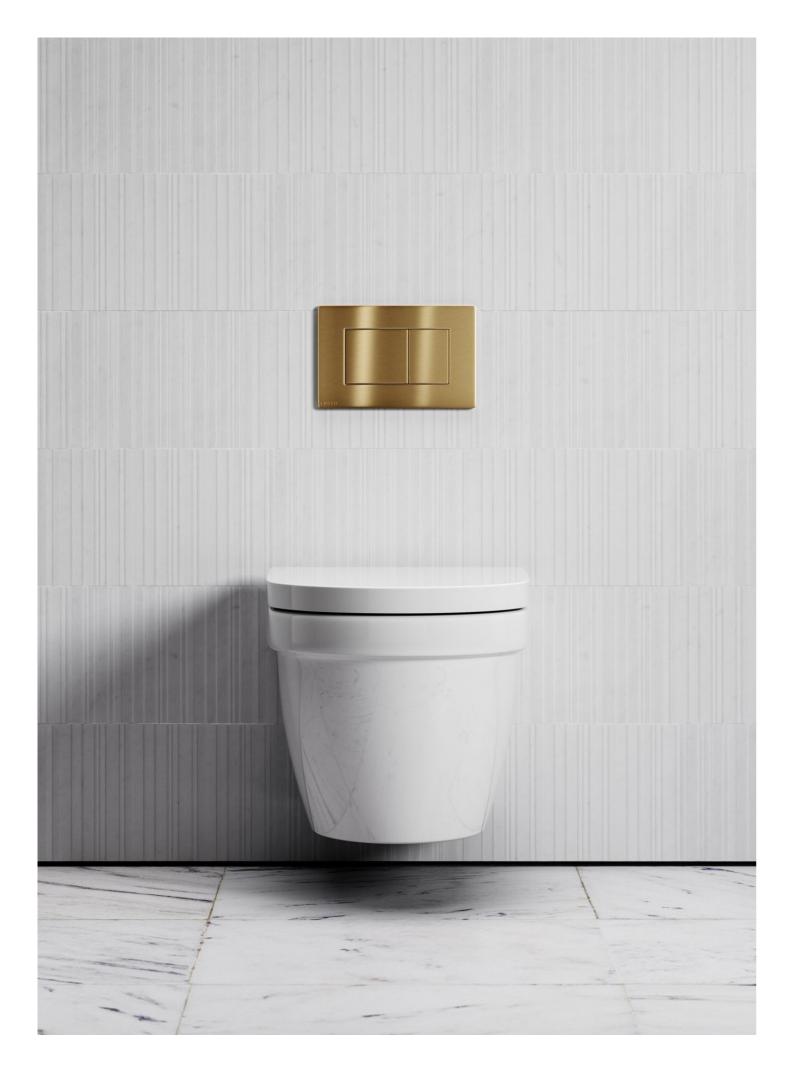

#### BACK TO WALL TOILETS

Our back to wall toilets offer a minimal design, sitting flush to the wall with a concealed cistern. The toilets are expertly crafted from smooth ceramic with flush plates that are available in our signature brassware finishes.