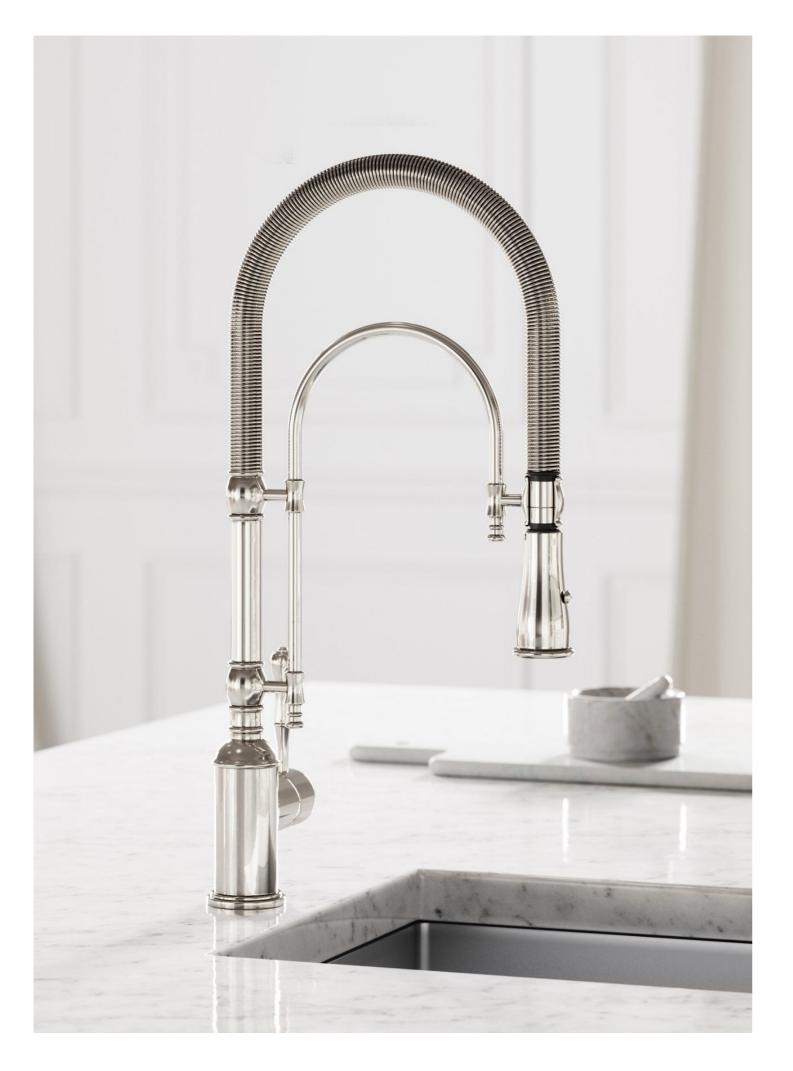

# KITCHEN TAPS

Including our bestselling boiling water tap, pot fillers and pull out taps, our kitchen taps are available in a variety of luxury finishes to complement your kitchen hardware and radiators. The range offers both modern and traditional styles with swan spouts, square necks, and mixer levers.