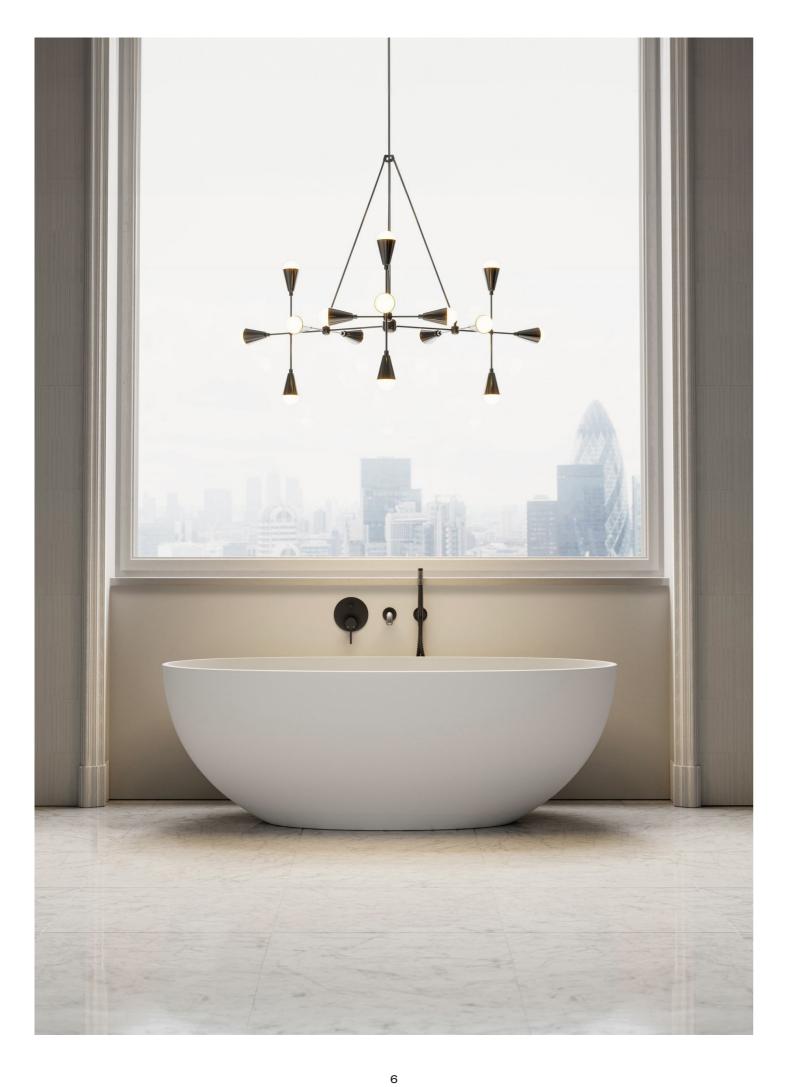

#### STONE BATHS

Flawlessly crafted from smooth stone resin, our stone baths are available in a wide variety of shapes and sizes, including compact 1200mm to large 1900mm sizes. Available in matte and polished white, dual finish, as well as grigio earth, matte black, charcoal and pebble grey.