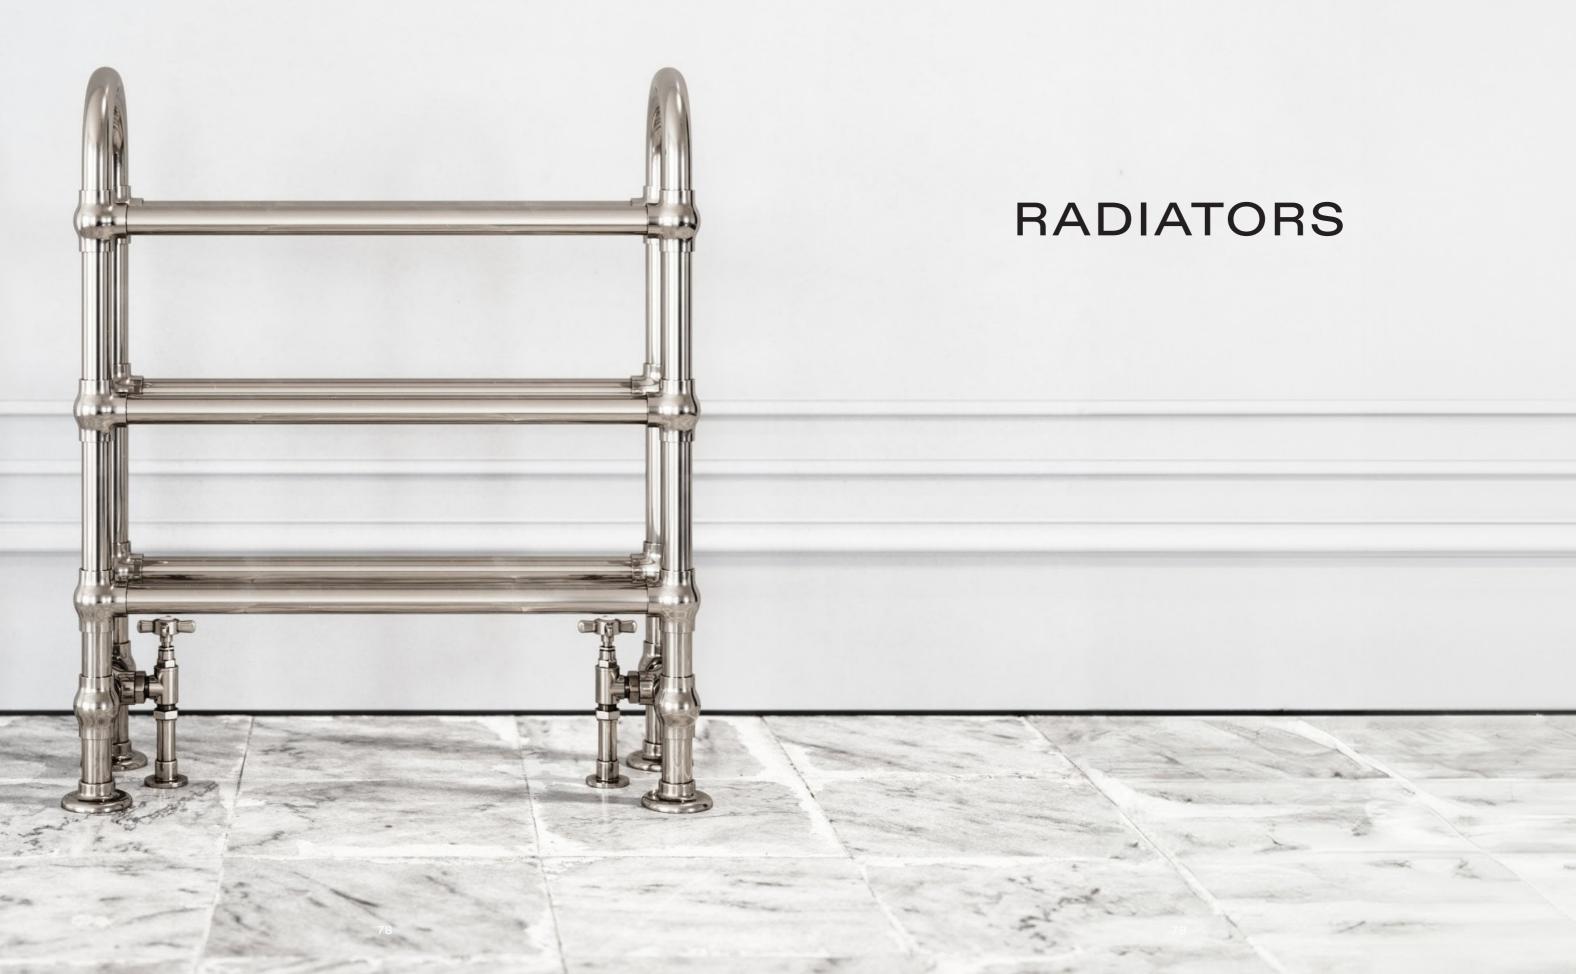

#### BATHS 4 - 13 BASINS 14 - 29 VANITY UNITS 30 - 47 TOILETS 48 - 59 TAPS 60 - 67 SHOWERS 68 - 77 RADIATORS 78 - 83 HARDWARE 84 - 89 KITCHEN 90 - 95 **BOILING WATER TAPS** 96 - 99 HOMEWARE 100 - 109 TILES 110 - 113

Heat your towels in style with our bathroom radiators. Including floorstanding and wall mounted styles, the radiators are available in multiple finishes such as brushed gold, polished nickel and chrome, in modern and traditional styles.