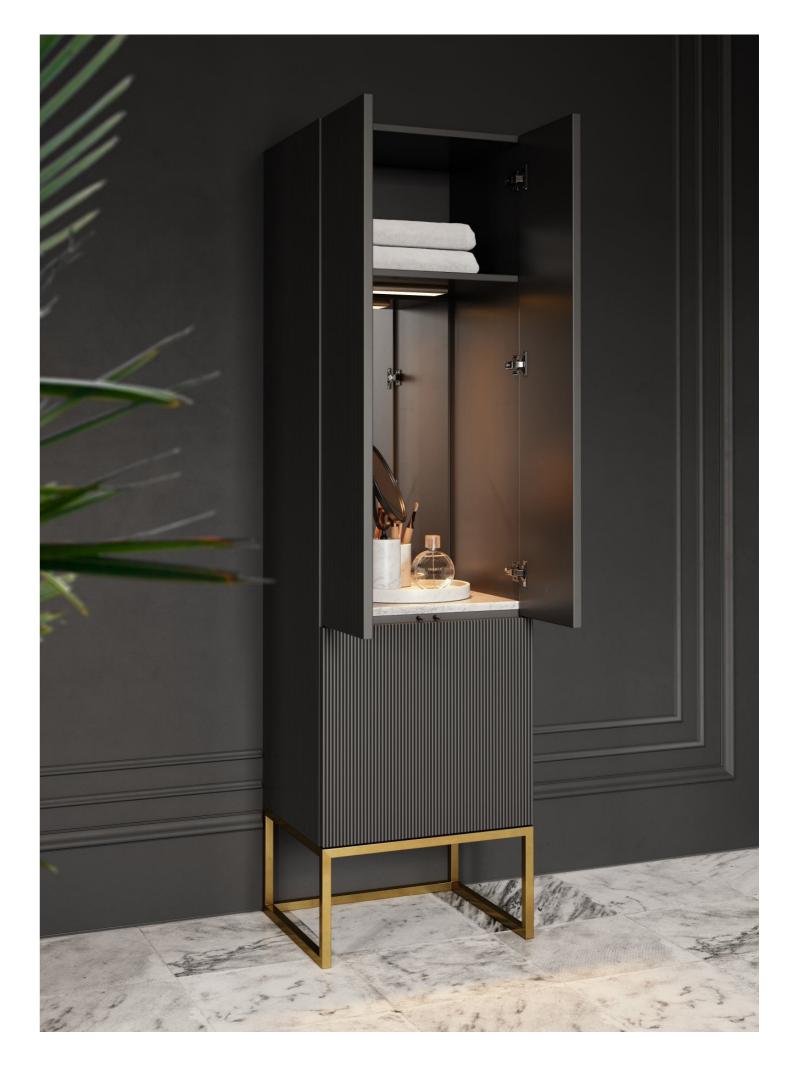

#### BATHROOM STORAGE

Our bathroom storage cabinets ensure neat and uncluttered living, with optimum internal space for self care products and bathroom essentials. Including styles for both modern and traditional bathrooms, our storage units come in wall hung and freestanding styles in wood or stone resin.