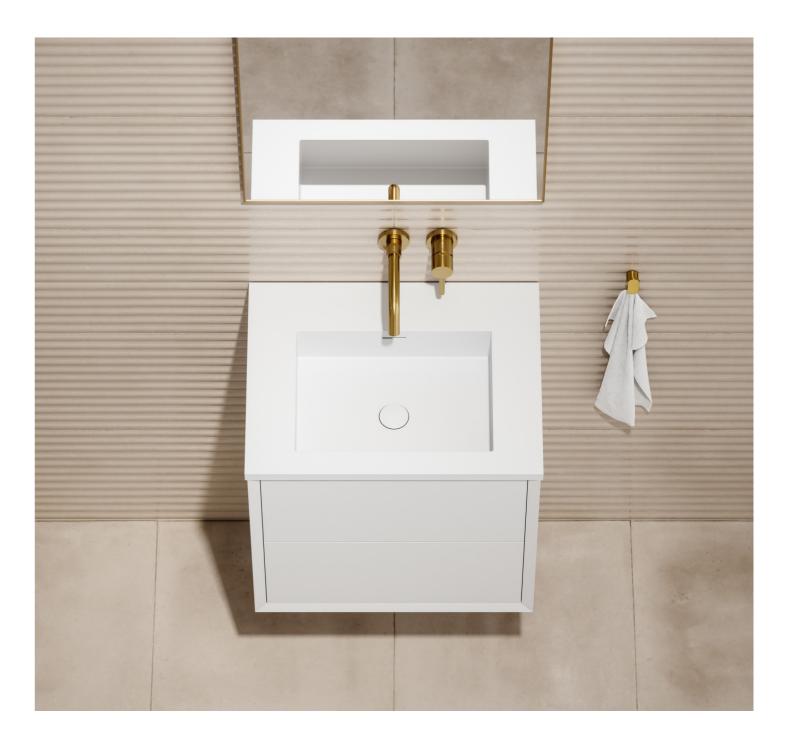

#### CLOAKROOM VANITY UNITS

Cloakroom vanity units can slot within compact interiors while creating an illusion of more space. Best suited to downstairs toilets and cloakrooms, the vanity units, at 400mm to 600mm, provide storage space while leaving space beneath for maximising floor space.