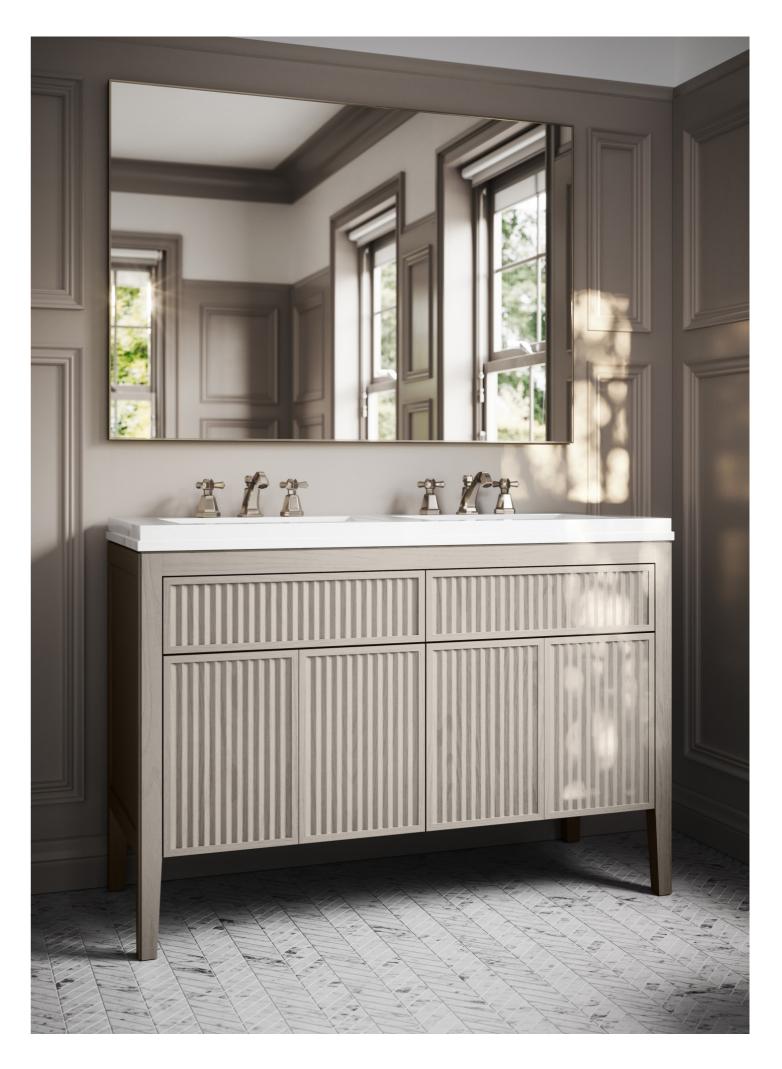

## TRADITIONAL VANITY UNITS

Influenced by the sleek geometrics, sweeping curves, and heavily stylised aesthetic of classical design, our traditional vanity units add a flawless look to your space. The range includes marble designs with exposed framework as well as fluted wooden vanity units, suitable for a variety of interior themes.

#### DOUBLE VANITY UNITS

Inspired by high-end hotels, our double vanity units are ideal for couples or family bathrooms. With wall hung and freestanding designs, the double vanities contain two basins and integrated storage and are available in a range of finishes and styles.