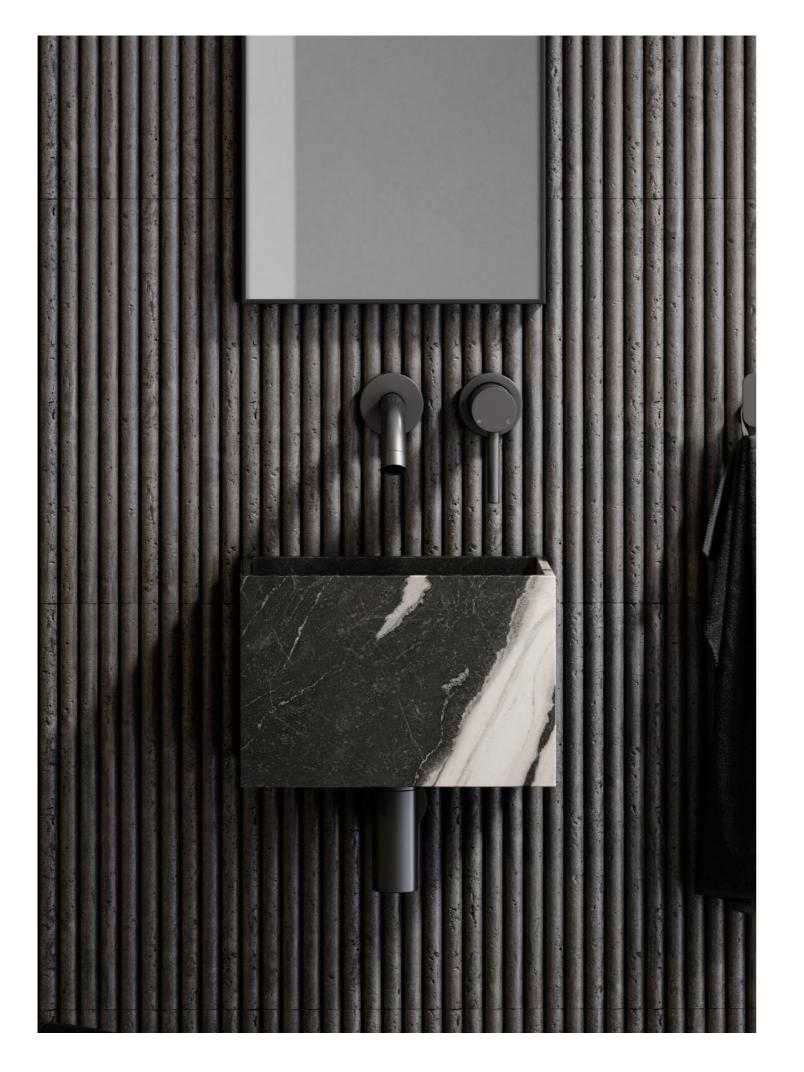

#### STONE BASINS

Our beautifully crafted stone basins are extremely smooth to touch and offer a modern and minimal aesthetic. Including compact cloakroom sizes through to large double sizes, our basins are available in polished and matte finishes, in matte white, matte black, grigio earth, pebble grey, and charcoal.

## WALL HUNG BASINS

Perfect for interiors with limited space, our wall hung basins are versatile and space-saving. Including compact and double styles in both marble, stone, and travertine, great for styling with other pieces in the same material.

SHADOW RAW CUT CARRARA MARBLE WALL TILE

MILANO HIGH POLISHED CARRARA MARBLE WALL OR FLOOR TILE

TUSCANO FLUTED CARRARA MARBLE WALL TILE

PALAZZO CHEVRON CARRARA & NERO MARQUINA MARBLE MOSAIC WALL OR FLOOR TILE

LABELLO CHEVRON CARRARA MARBLE MOSAIC WALL OR FLOOR TILE

ROMANO FLUTED TRAVERTINE STONE MOSAIC WALL TILE

CAPELLA CARRARA MARBLE MOSAIC WALL OR FLOOR TILE

ALESSIA TUNISIAN GREY MARBLE MOSAIC WALL TILE