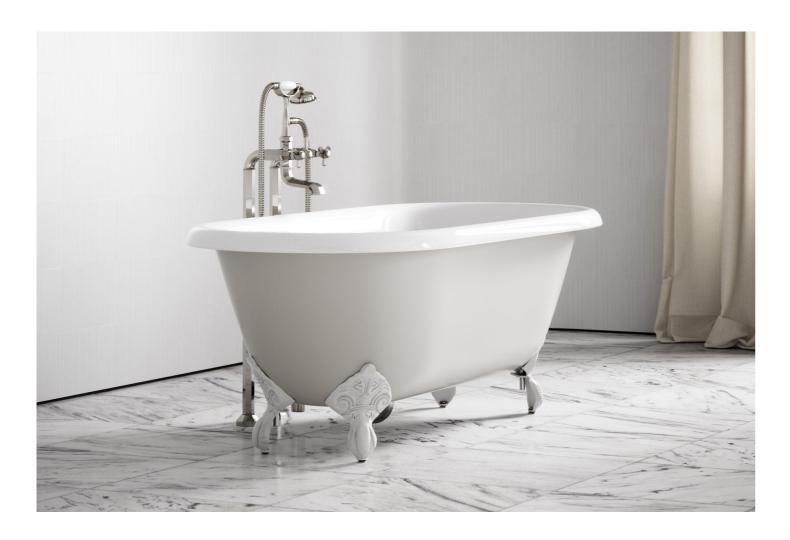

#### CAST IRON BATHS

Offering excellent heat retention, our cast iron baths fuse modern craftsmanship with traditional design. Available in three styles, the baths feature glamorous Art Deco details such as roll top edging and intricate claw footing. Available in three finishes, including a primed white option which can be custom painted.