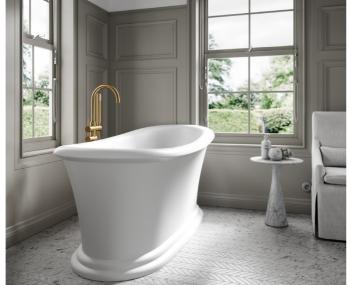

#### STONE BATHS

Flawlessly crafted from smooth stone resin, our stone baths are available in a wide variety of shapes and sizes, including compact 1200mm to large 1900mm sizes. Available in matte and polished white, dual finish, as well as grigio earth, matte black, charcoal and pebble grey.