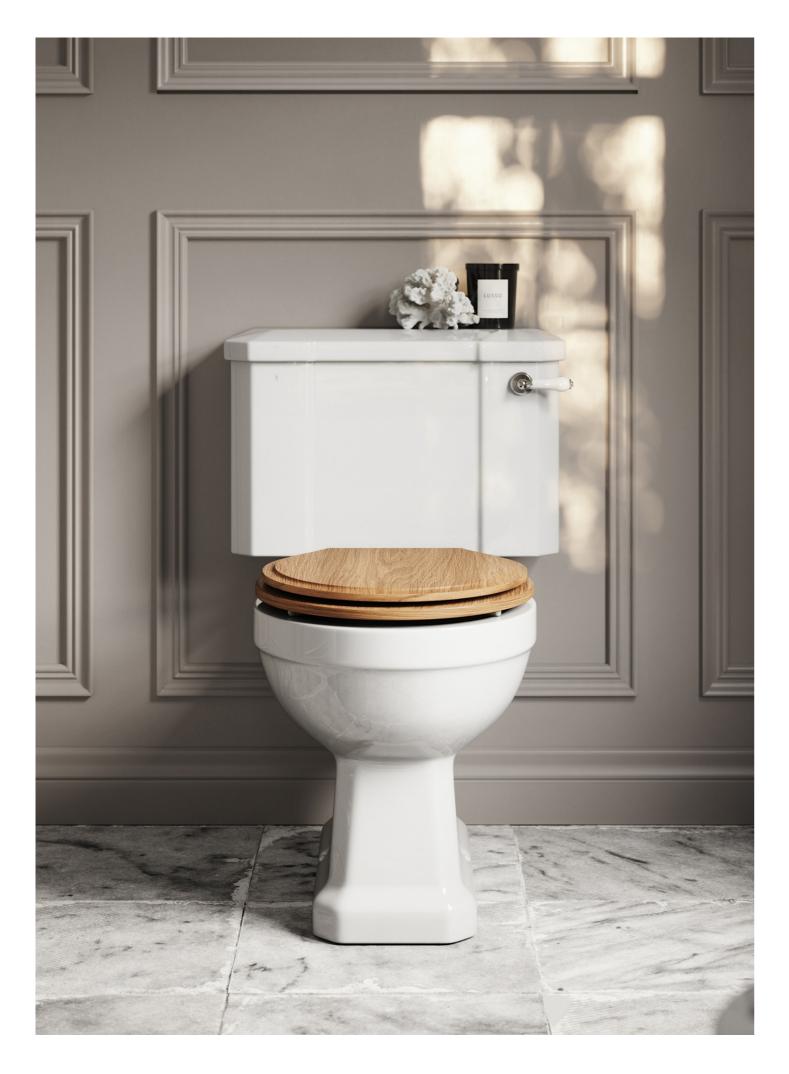

#### TRADITIONAL TOILETS

Including high and low level models, back to wall, and close coupled, our traditional toilets are crafted from smooth ceramic and feature FSC-certified wooden seats which are available in four finishes. The toilets feature exposed pipework and Art-Deco inspired lever pull chains.