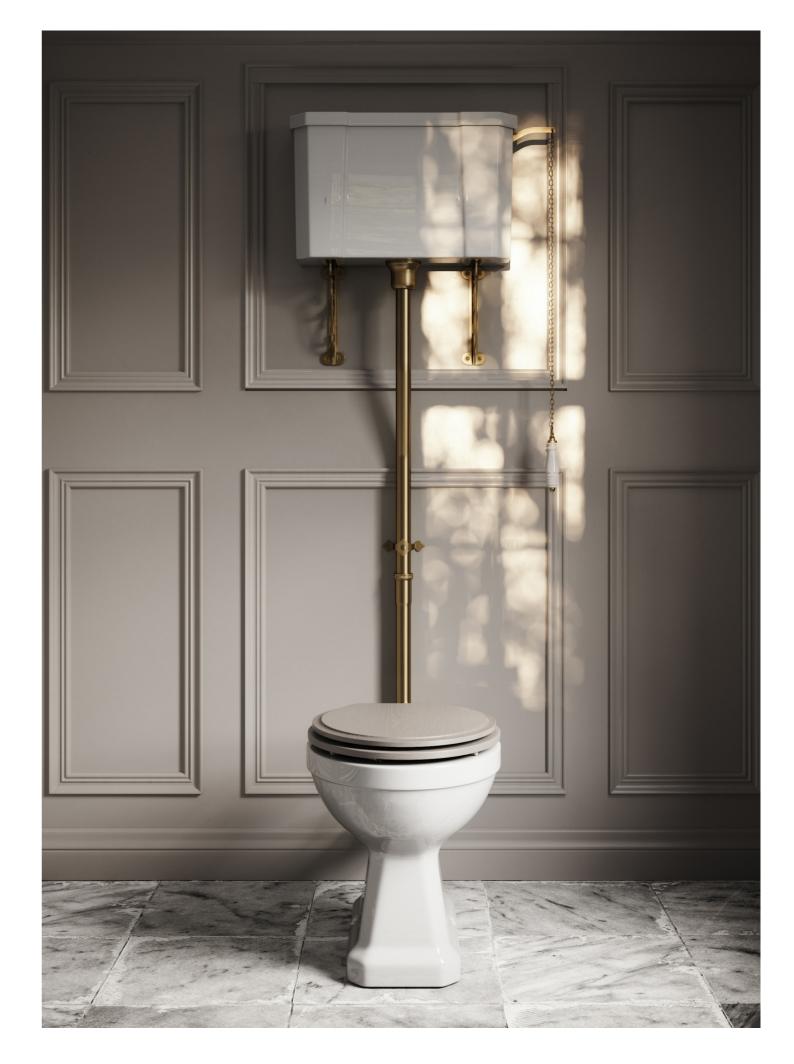

#### TRADITIONAL TOILETS

Including high and low level models, back to wall, and close coupled, our traditional toilets are crafted from smooth ceramic and feature FSC-certified wooden seats which are available in four finishes. The toilets feature exposed pipework and Art-Deco inspired lever pull chains.