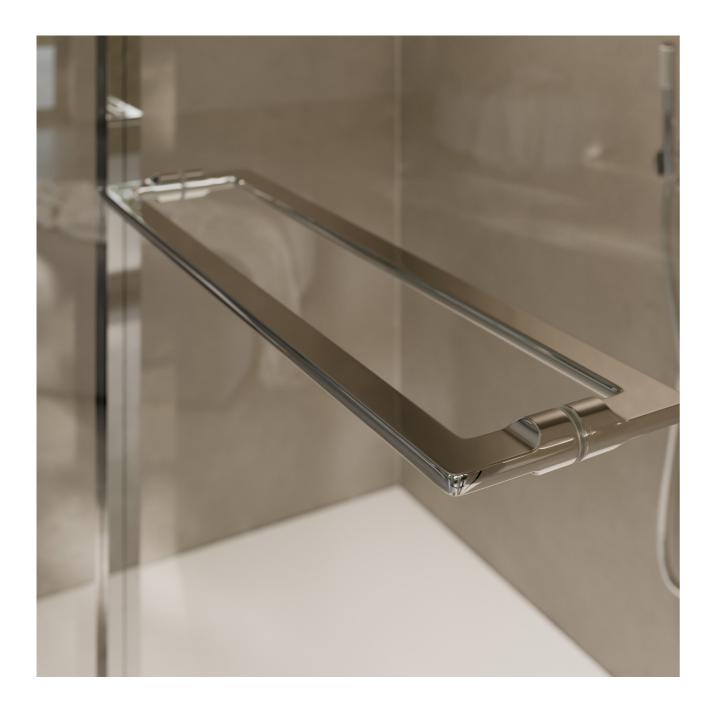

## SHOWER DOORS

Our shower doors are versatile and functional for all homes, spas, or hotels, designed with sliding mechanisms for a smooth and silent transition, as well as soft closing doors for gentle movement. Expertly crafted with 8mm toughened glass, the doors are available with frames in our signature finishes to match the wider brassware within your bathroom.