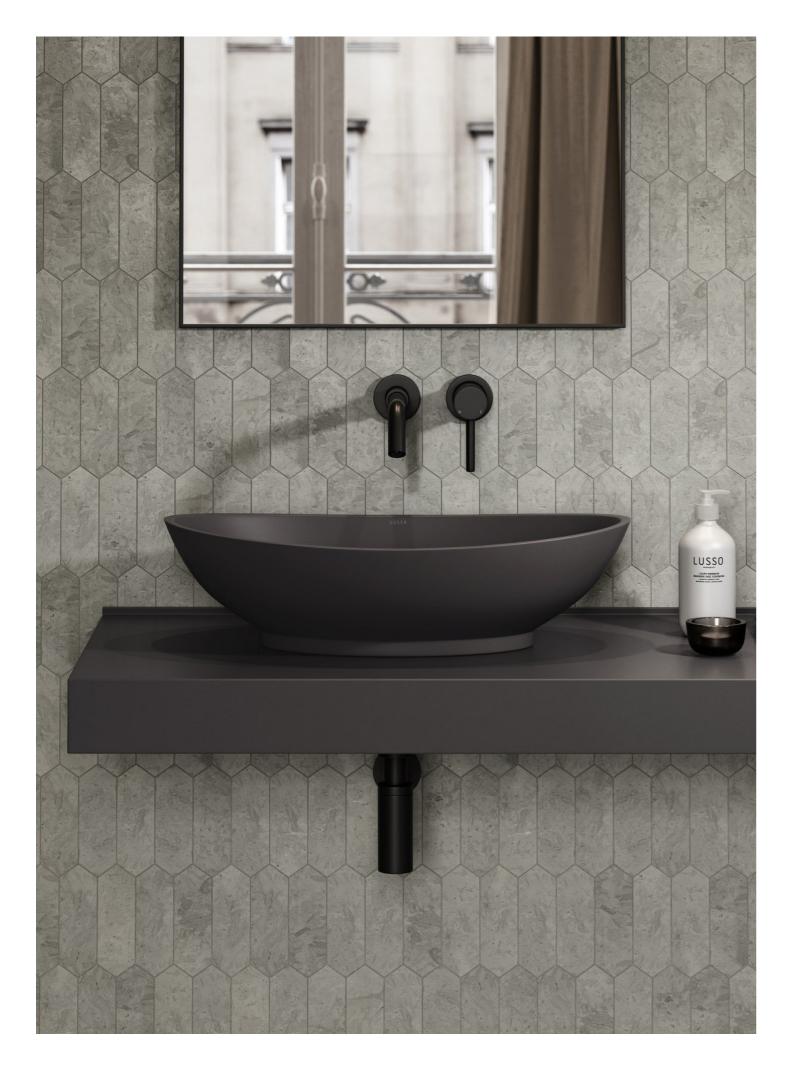

#### COUNTERTOP BASINS

Designed to sit on top of a stone countertop, our countertop basins include smooth curvaceous designs as well as angular, rectangular shapes, ensuring that there are styles to suit all themed bathrooms and cloakrooms. Our basins are designed to match our stone baths, with matching or similar shapes.

SHADOW RAW CUT CARRARA MARBLE WALL TILE

MILANO HIGH POLISHED CARRARA MARBLE WALL OR FLOOR TILE

TUSCANO FLUTED CARRARA MARBLE WALL TILE

PALAZZO CHEVRON CARRARA & NERO MARQUINA MARBLE MOSAIC WALL OR FLOOR TILE

LABELLO CHEVRON CARRARA MARBLE MOSAIC WALL OR FLOOR TILE

ROMANO FLUTED TRAVERTINE STONE MOSAIC WALL TILE

CAPELLA CARRARA MARBLE MOSAIC WALL OR FLOOR TILE

ALESSIA TUNISIAN GREY MARBLE MOSAIC WALL TILE