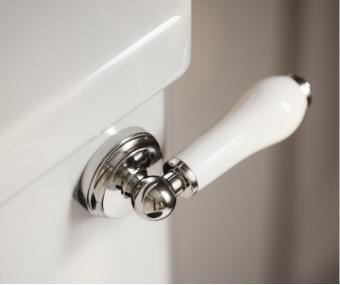

#### TRADITIONAL TOILETS

Including high and low level models, back to wall, and close coupled, our traditional toilets are crafted from smooth ceramic and feature FSC-certified wooden seats which are available in four finishes. The toilets feature exposed pipework and Art-Deco inspired lever pull chains.