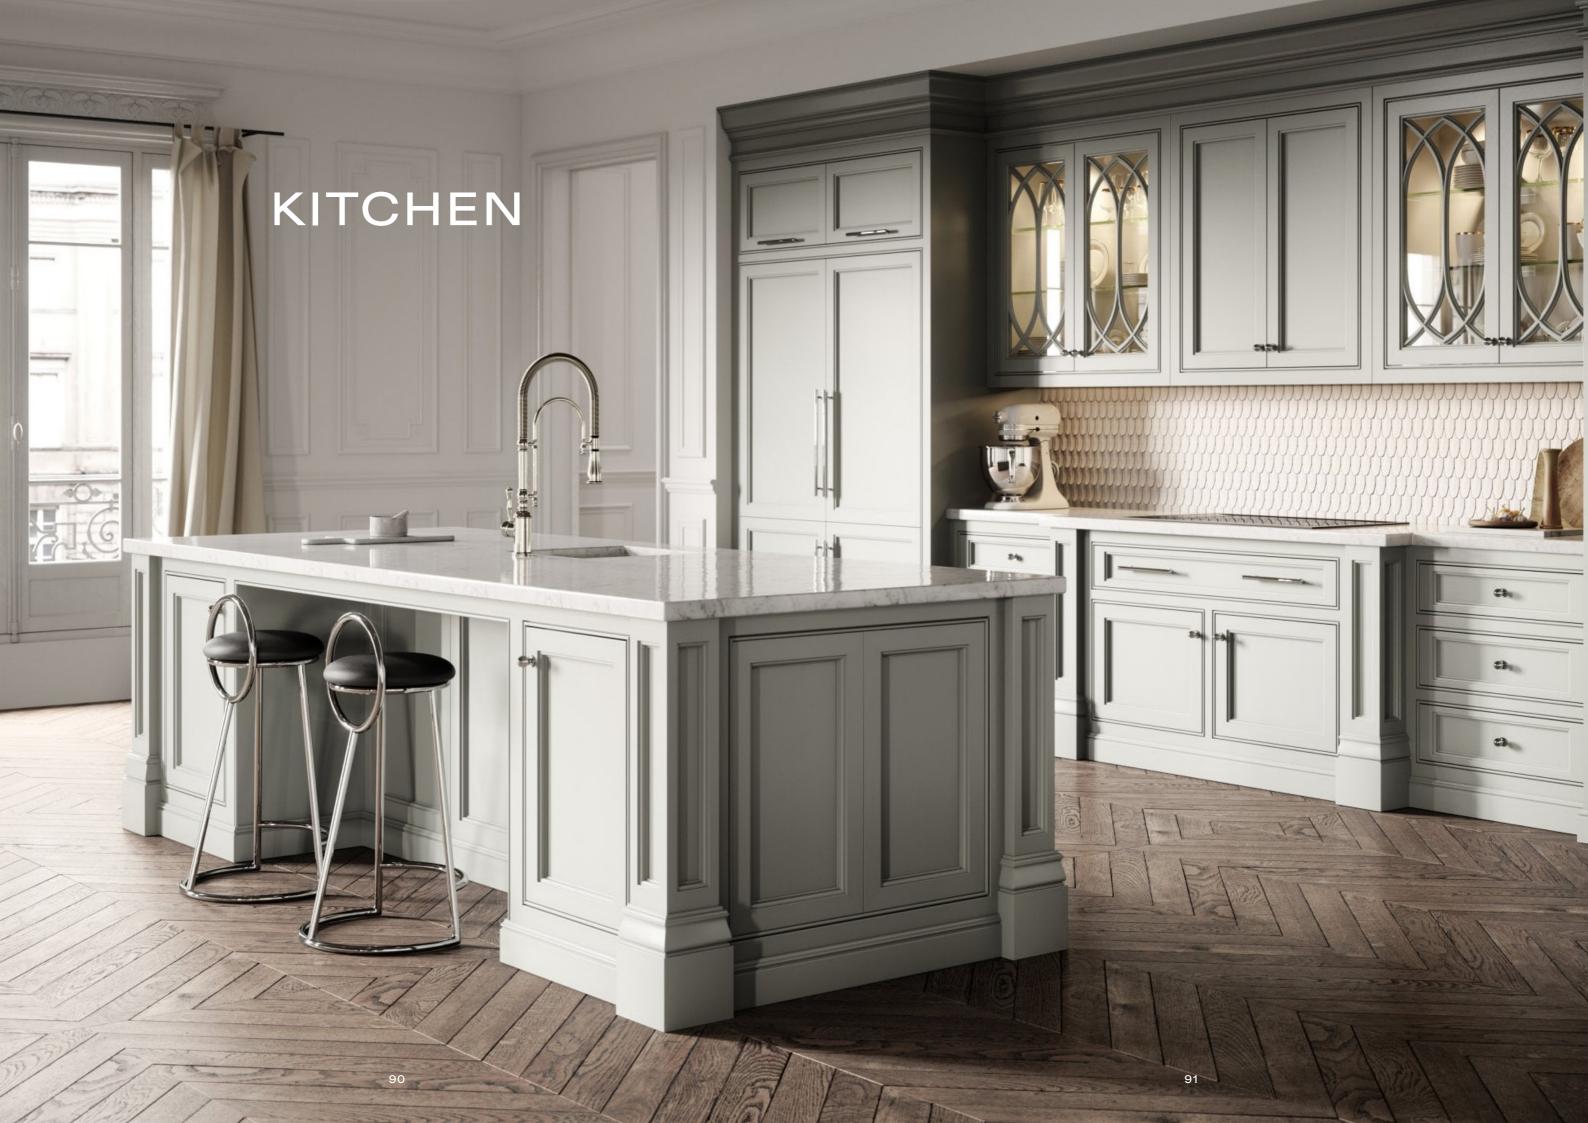

# KITCHEN TAPS

Including our bestselling boiling water tap, pot fillers and pull out taps, our kitchen taps are available in a variety of luxury finishes to complement your kitchen hardware and radiators. The range offers both modern and traditional styles with swan spouts, square necks, and mixer levers.

# **KITCHEN SINKS**

Designed to elevate the heart of your home, our kitchen sinks are available in single and double designs, with undermount, workstation, or Belfast styles. Complete the look with a Lusso kitchen tap in a matching or complementing finish.