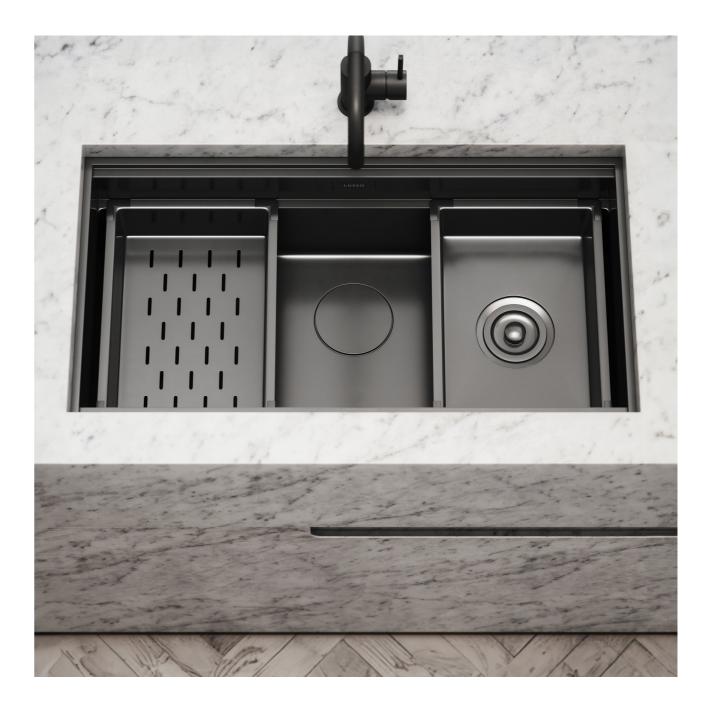

# **KITCHEN SINKS**

Designed to elevate the heart of your home, our kitchen sinks are available in single and double designs, with undermount, workstation, or Belfast styles. Complete the look with a Lusso kitchen tap in a matching or complementing finish.