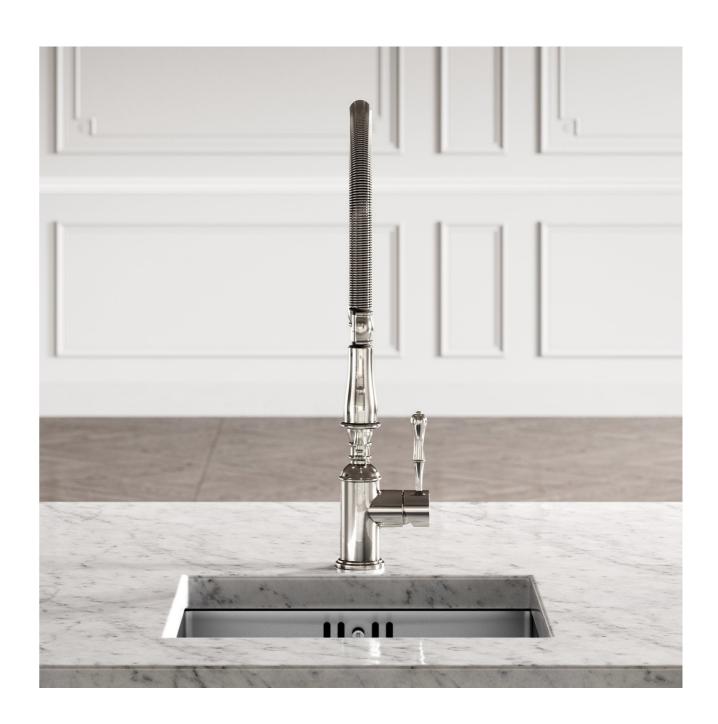

# KITCHEN TAPS

Including our bestselling boiling water tap, pot fillers and pull out taps, our kitchen taps are available in a variety of luxury finishes to complement your kitchen hardware and radiators. The range offers both modern and traditional styles with swan spouts, square necks, and mixer levers.