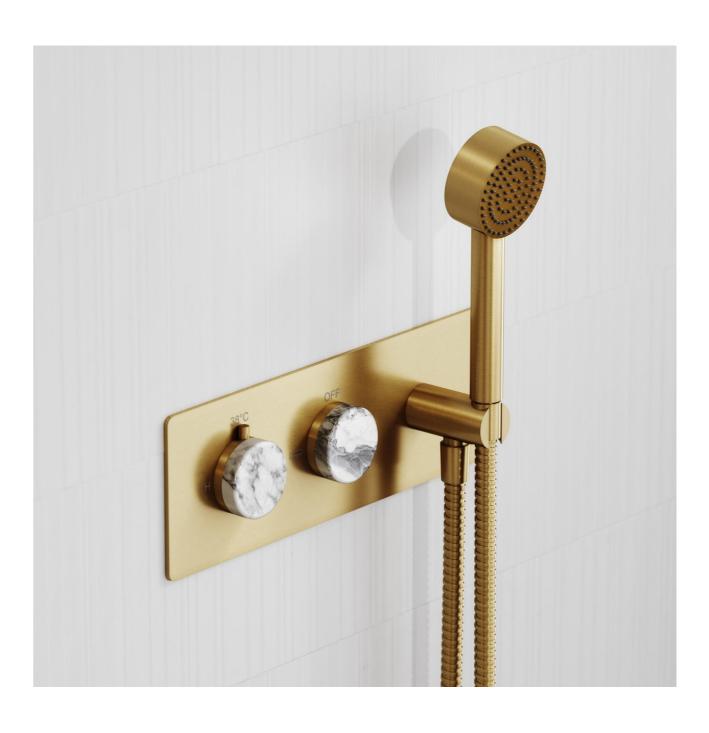

### SHOWER SETS

Experience a spa-like shower with our shower sets. Expertly crafted with premium components, the showers are suitable for either high or low pressure systems and come in an array of single, two way and three way designs.