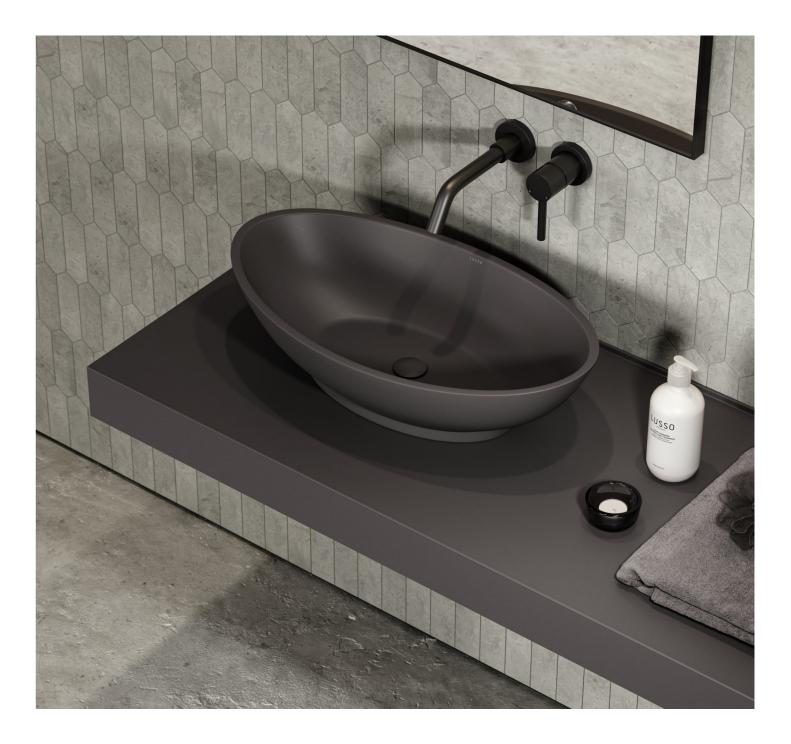

#### COUNTERTOP BASINS

Designed to sit on top of a stone countertop, our countertop basins include smooth curvaceous designs as well as angular, rectangular shapes, ensuring that there are styles to suit all themed bathrooms and cloakrooms. Our basins are designed to match our stone baths, with matching or similar shapes.