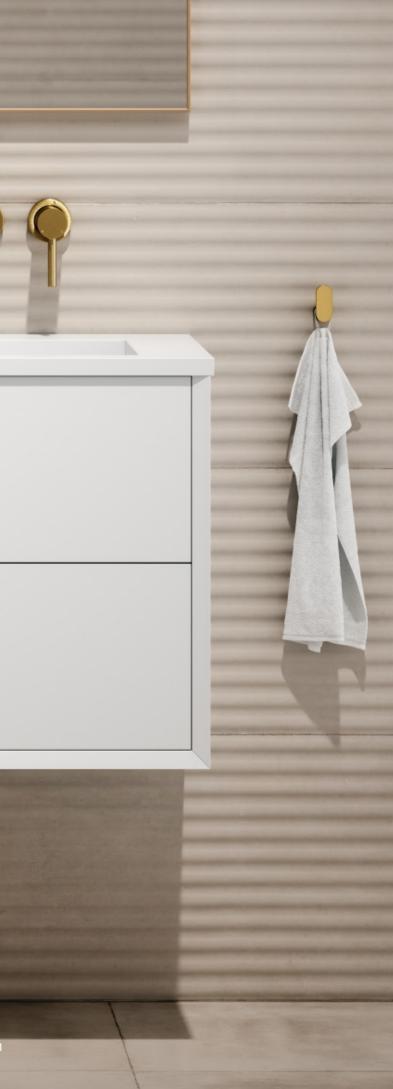

#### WALL HUNG VANITY UNITS

Functional and versatile, wall hung vanity units offer generous storage space for bathrooms of all sizes. With integrated storage and a wall mounted model, the vanities offer a clean and uncluttered design due to the open floor space beneath. Available in a variety of colours and materials.

### BATHROOM ACCESSORIES

Complete your bathroom with our extensive range of accessories. Including all essential fixtures and fittings which can match cohesively with your brassware, explore everything from bath caddies and soap dispensers to robe hooks, towel bars, and bathroom bins.