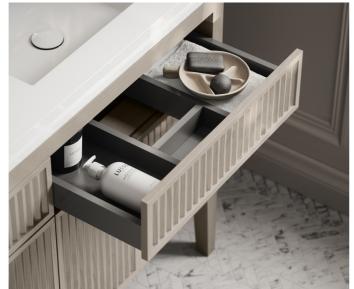

#### BATHROOM STORAGE

Our bathroom storage cabinets ensure neat and uncluttered living, with optimum internal space for self care products and bathroom essentials. Including styles for both modern and traditional bathrooms, our storage units come in wall hung and freestanding styles in wood or stone resin.