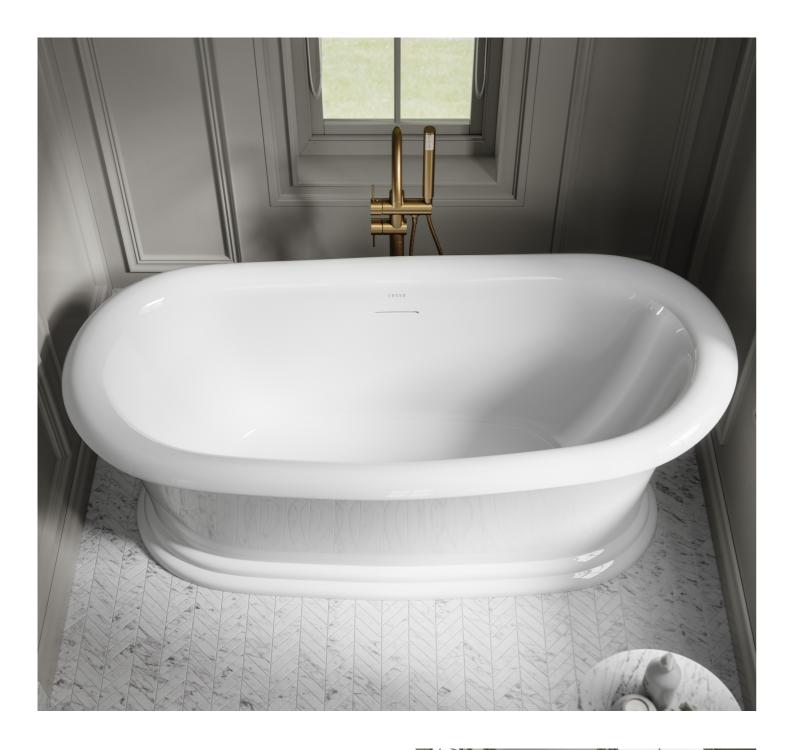

#### STONE BATHS

Flawlessly crafted from smooth stone resin, our stone baths are available in a wide variety of shapes and sizes, including compact 1200mm to large 1900mm sizes. Available in matte and polished white, dual finish, as well as grigio earth, matte black, charcoal and pebble grey.