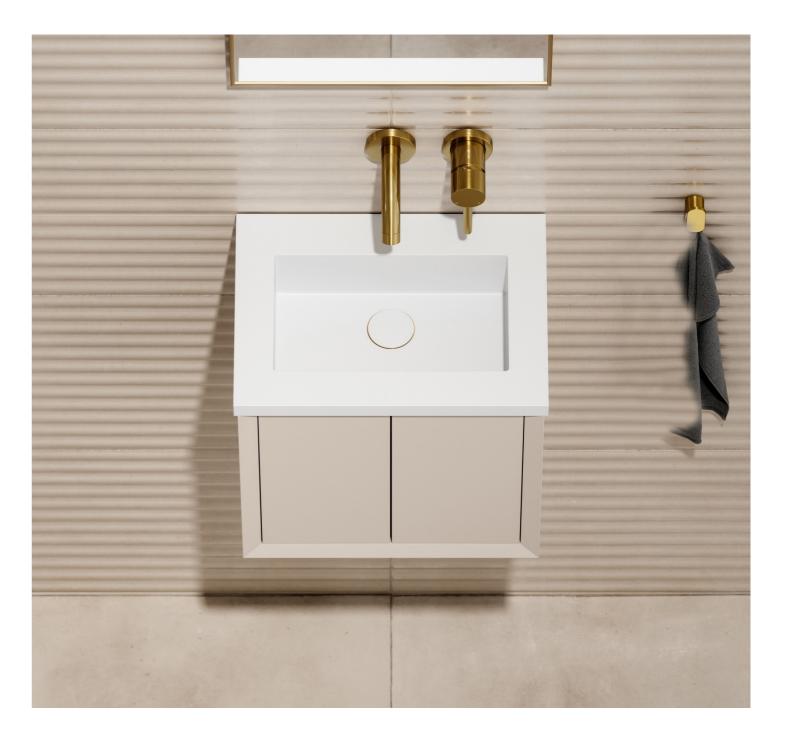

#### WALL HUNG VANITY UNITS

Functional and versatile, wall hung vanity units offer generous storage space for bathrooms of all sizes. With integrated storage and a wall mounted model, the vanities offer a clean and uncluttered design due to the open floor space beneath. Available in a variety of colours and materials.

#### CLOAKROOM VANITY UNITS

Cloakroom vanity units can slot within compact interiors while creating an illusion of more space. Best suited to downstairs toilets and cloakrooms, the vanity units, at 400mm to 600mm, provide storage space while leaving space beneath for maximising floor space.