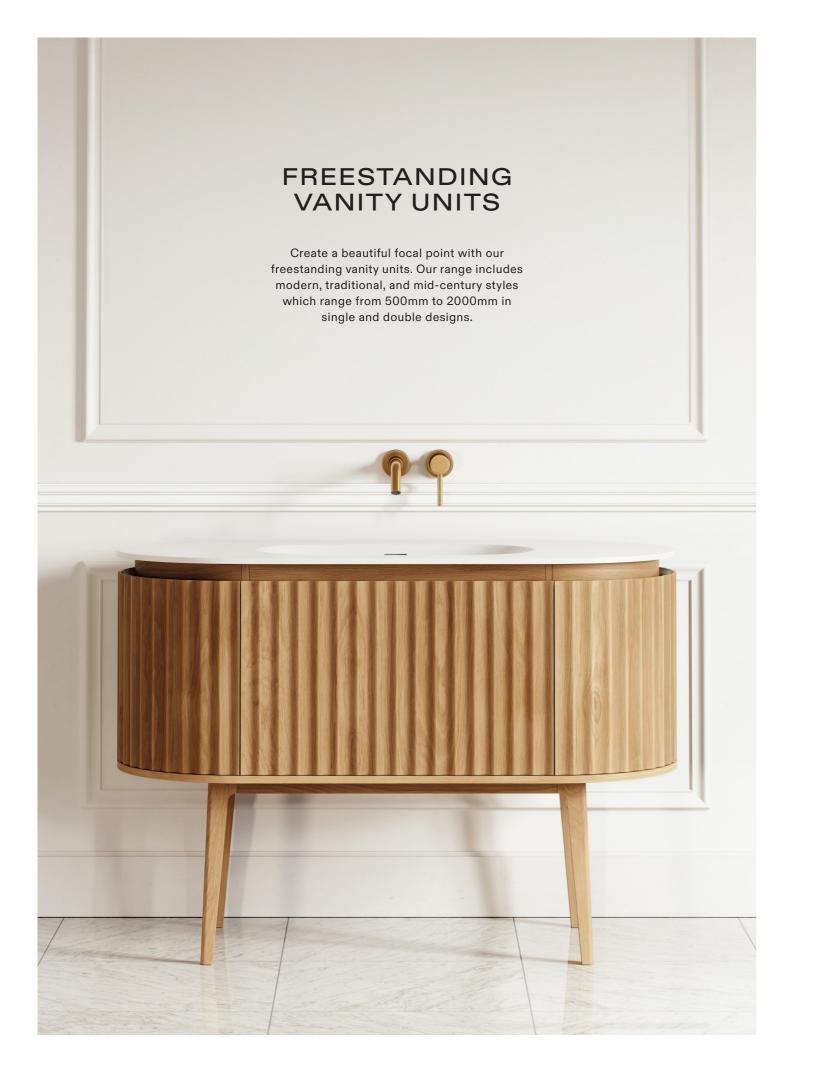

# VANITY UNITS

## TRADITIONAL VANITY UNITS

Influenced by the sleek geometrics, sweeping curves, and heavily stylised aesthetic of classical design, our traditional vanity units add a flawless look to your space. The range includes marble designs with exposed framework as well as fluted wooden vanity units, suitable for a variety of interior themes.