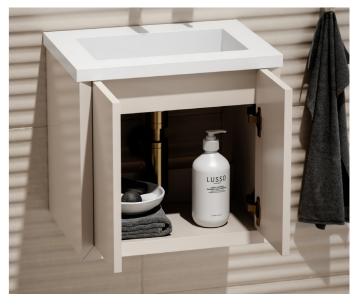

#### BATHROOM STORAGE

Our bathroom storage cabinets ensure neat and uncluttered living, with optimum internal space for self care products and bathroom essentials. Including styles for both modern and traditional bathrooms, our storage units come in wall hung and freestanding styles in wood or stone resin.