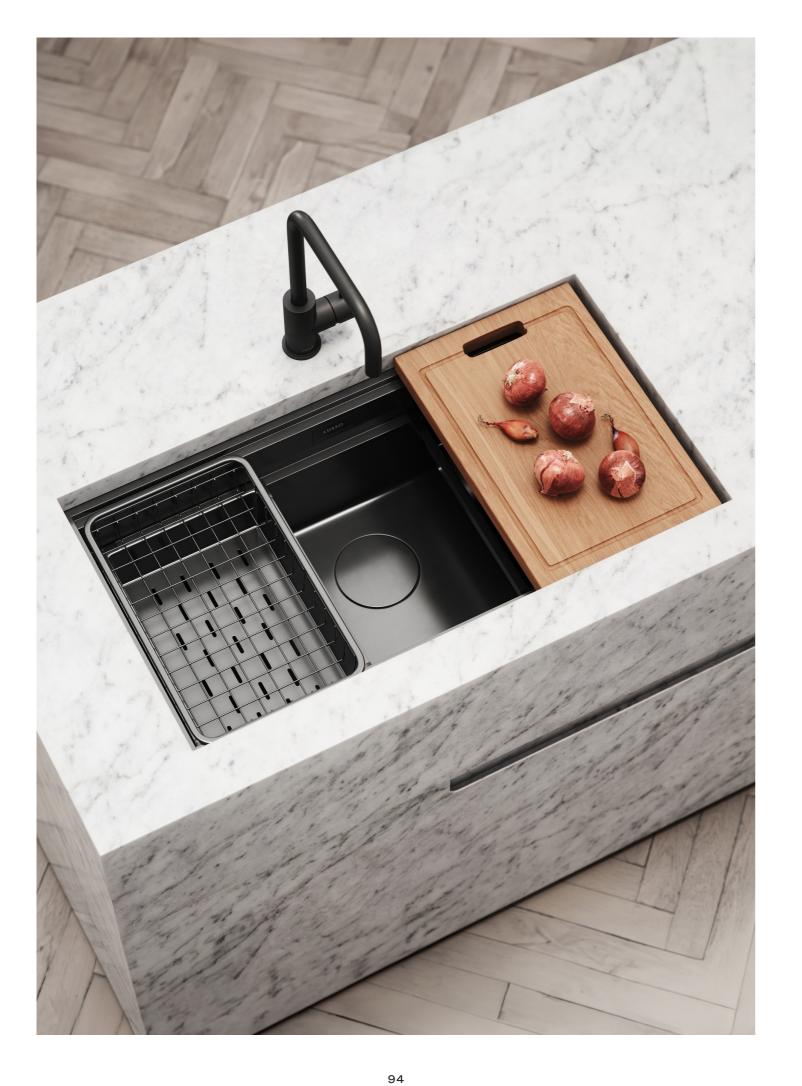

# **KITCHEN SINKS**

Designed to elevate the heart of your home, our kitchen sinks are available in single and double designs, with undermount, workstation, or Belfast styles. Complete the look with a Lusso kitchen tap in a matching or complementing finish.