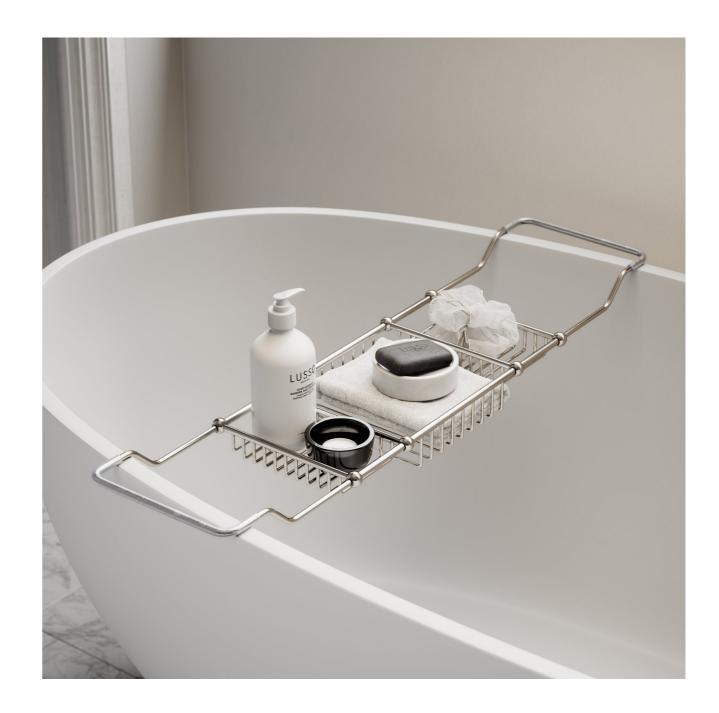

### BATHROOM ACCESSORIES

Complete your bathroom with our extensive range of accessories. Including all essential fixtures and fittings which can match cohesively with your brassware, explore everything from bath caddies and soap dispensers to robe hooks, towel bars, and bathroom bins.