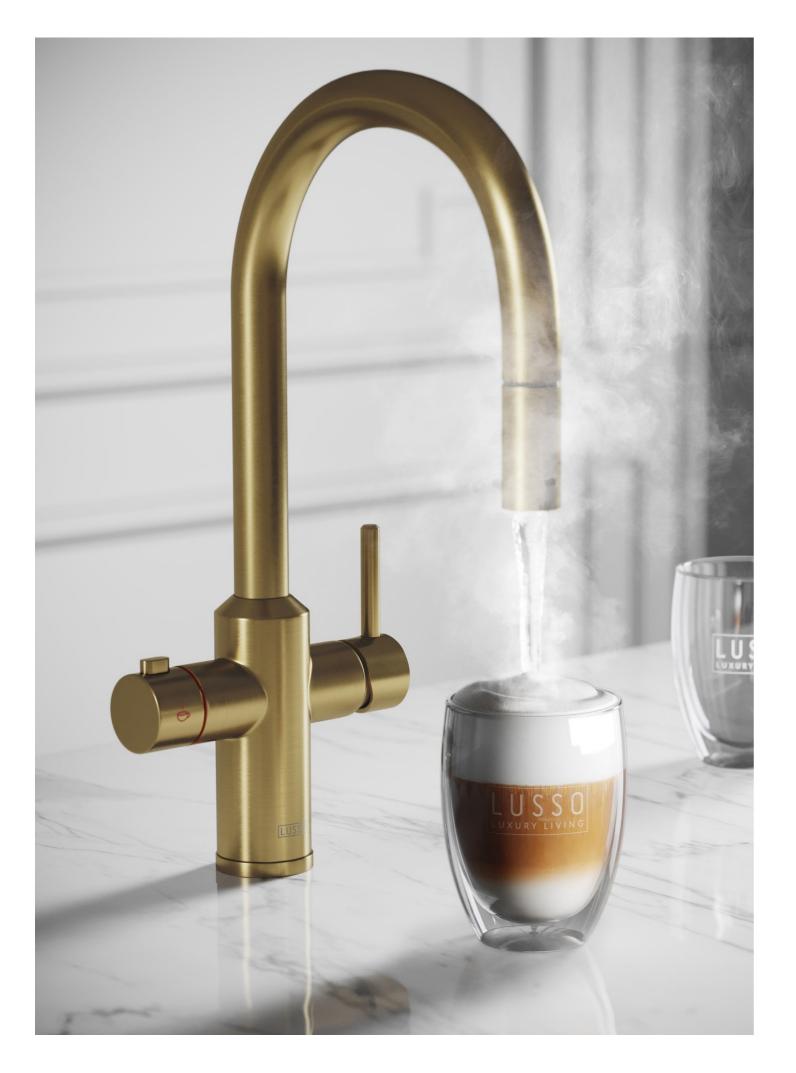

# BOILING WATER TAPS

96

Available in four designs and five luxury finishes, our Filtrata 4 in 1 Boiling Water taps are designed to save space, time and water, and offer ultimate convenience for kitchens or utilities. The tap dispenses filtered, boiling, and hot and cold water all from a single spout.