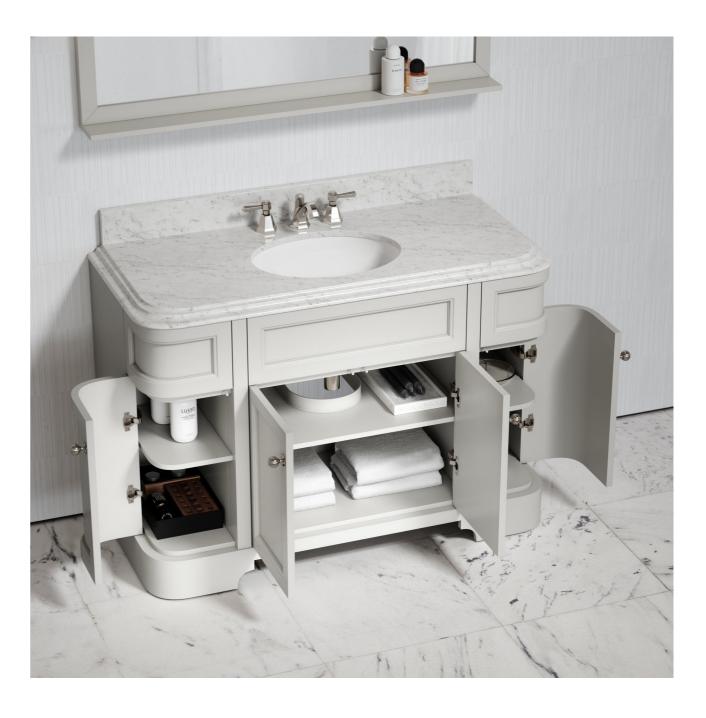

## TRADITIONAL VANITY UNITS

Influenced by the sleek geometrics, sweeping curves, and heavily stylised aesthetic of classical design, our traditional vanity units add a flawless look to your space. The range includes marble designs with exposed framework as well as fluted wooden vanity units, suitable for a variety of interior themes.

#### BATHROOM STORAGE

Our bathroom storage cabinets ensure neat and uncluttered living, with optimum internal space for self care products and bathroom essentials. Including styles for both modern and traditional bathrooms, our storage units come in wall hung and freestanding styles in wood or stone resin.