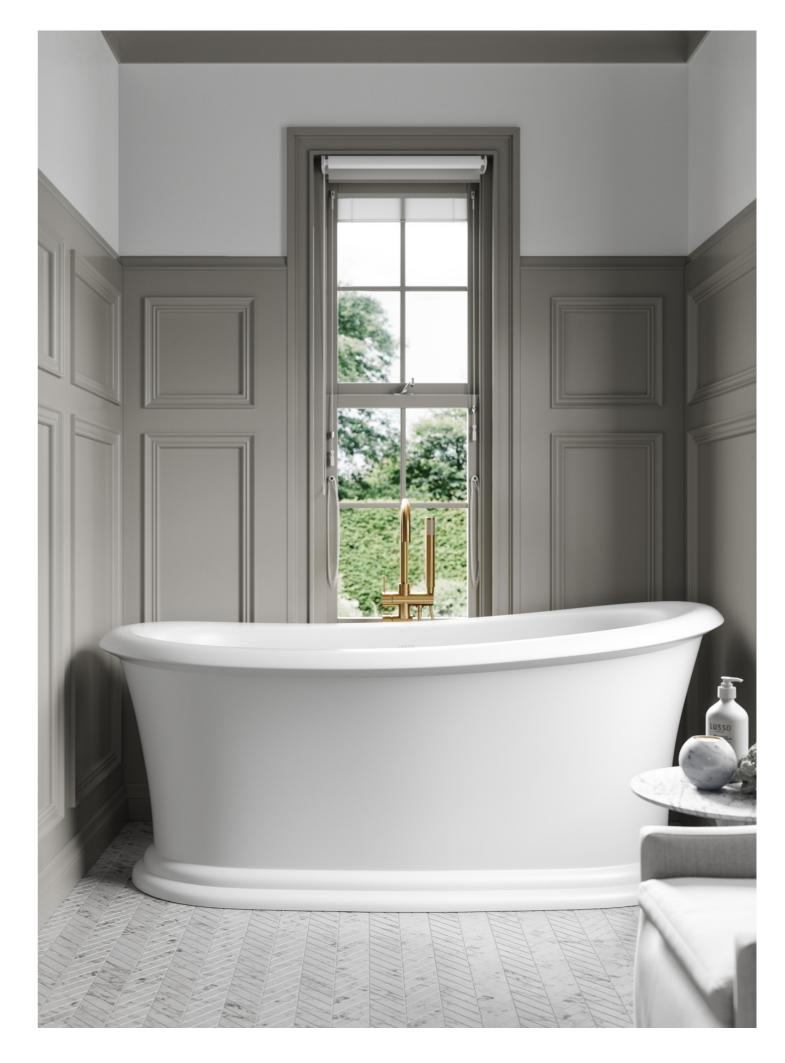

#### STONE BATHS

Flawlessly crafted from smooth stone resin, our stone baths are available in a wide variety of shapes and sizes, including compact 1200mm to large 1900mm sizes. Available in matte and polished white, dual finish, as well as grigio earth, matte black, charcoal and pebble grey.

#### MARBLE BATHS

Every marble bath benefits from being completely unique to any other of its kind. From smooth surfaced to fluted marble, our marble baths are available in a variety of shapes and sizes, in various types of globally-sourced marble.

#### CAST IRON BATHS

Offering excellent heat retention, our cast iron baths fuse modern craftsmanship with traditional design. Available in three styles, the baths feature glamorous Art Deco details such as roll top edging and intricate claw footing. Available in three finishes, including a primed white option which can be custom painted.

#### ACRYLIC BATHS

Finely crafted from smooth acrylic, Lusso Light baths enable our luxury designs to be enjoyed in all homes. The collection offers a lighter alternative to our stone baths, with the same luxury appeal however without the density and weight, meaning that they are easier to install.