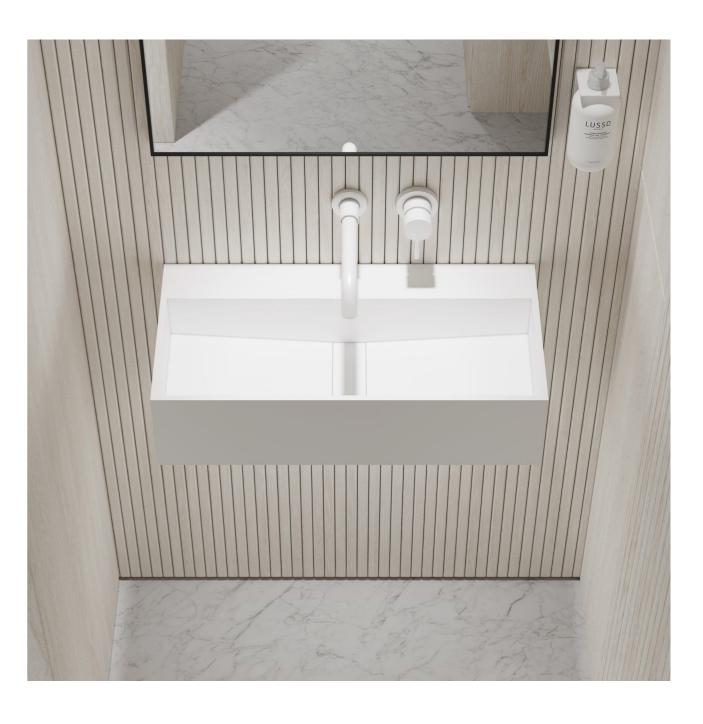

#### STONE BASINS

Our beautifully crafted stone basins are extremely smooth to touch and offer a modern and minimal aesthetic. Including compact cloakroom sizes through to large double sizes, our basins are available in polished and matte finishes, in matte white, matte black, grigio earth, pebble grey, and charcoal.