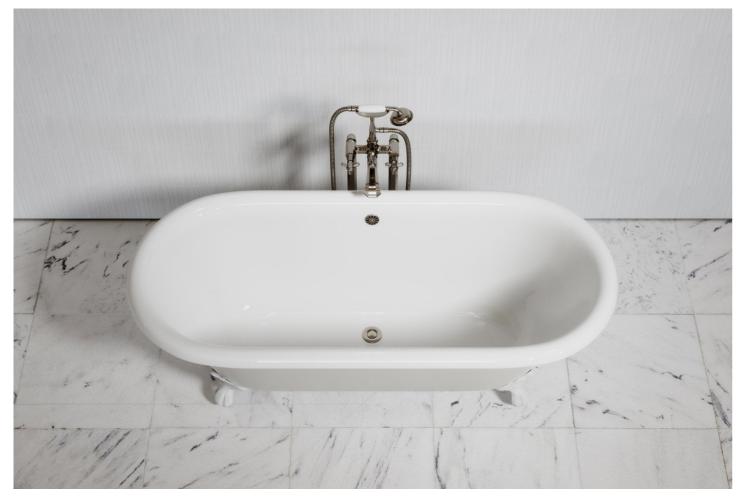

#### CAST IRON BATHS

Offering excellent heat retention, our cast iron baths fuse modern craftsmanship with traditional design. Available in three styles, the baths feature glamorous Art Deco details such as roll top edging and intricate claw footing. Available in three finishes, including a primed white option which can be custom painted.