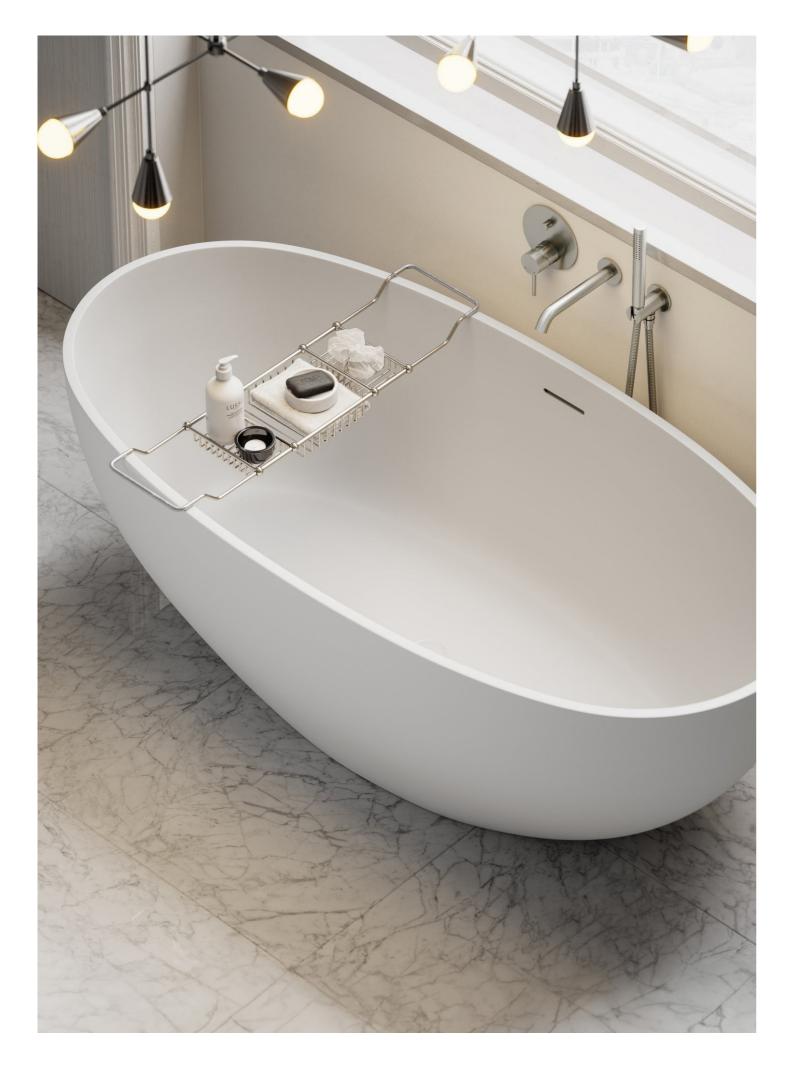

### BATHROOM ACCESSORIES

Complete your bathroom with our extensive range of accessories. Including all essential fixtures and fittings which can match cohesively with your brassware, explore everything from bath caddies and soap dispensers to robe hooks, towel bars, and bathroom bins.