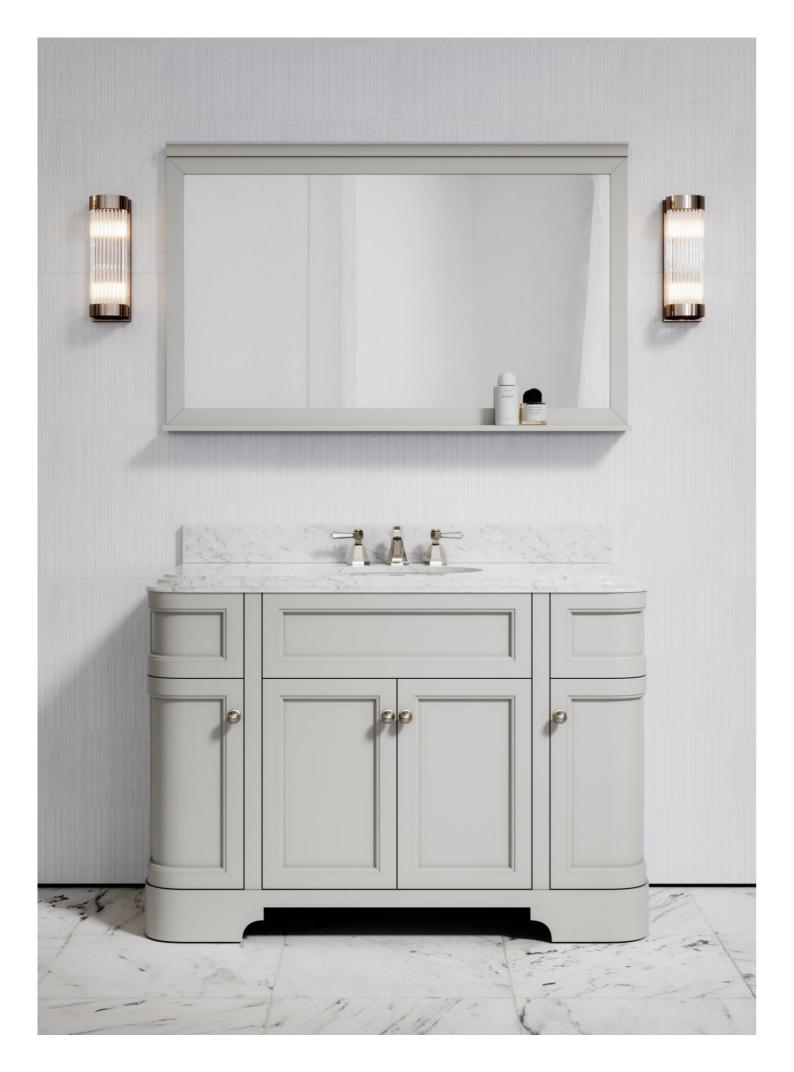

## TRADITIONAL VANITY UNITS

Influenced by the sleek geometrics, sweeping curves, and heavily stylised aesthetic of classical design, our traditional vanity units add a flawless look to your space. The range includes marble designs with exposed framework as well as fluted wooden vanity units, suitable for a variety of interior themes.