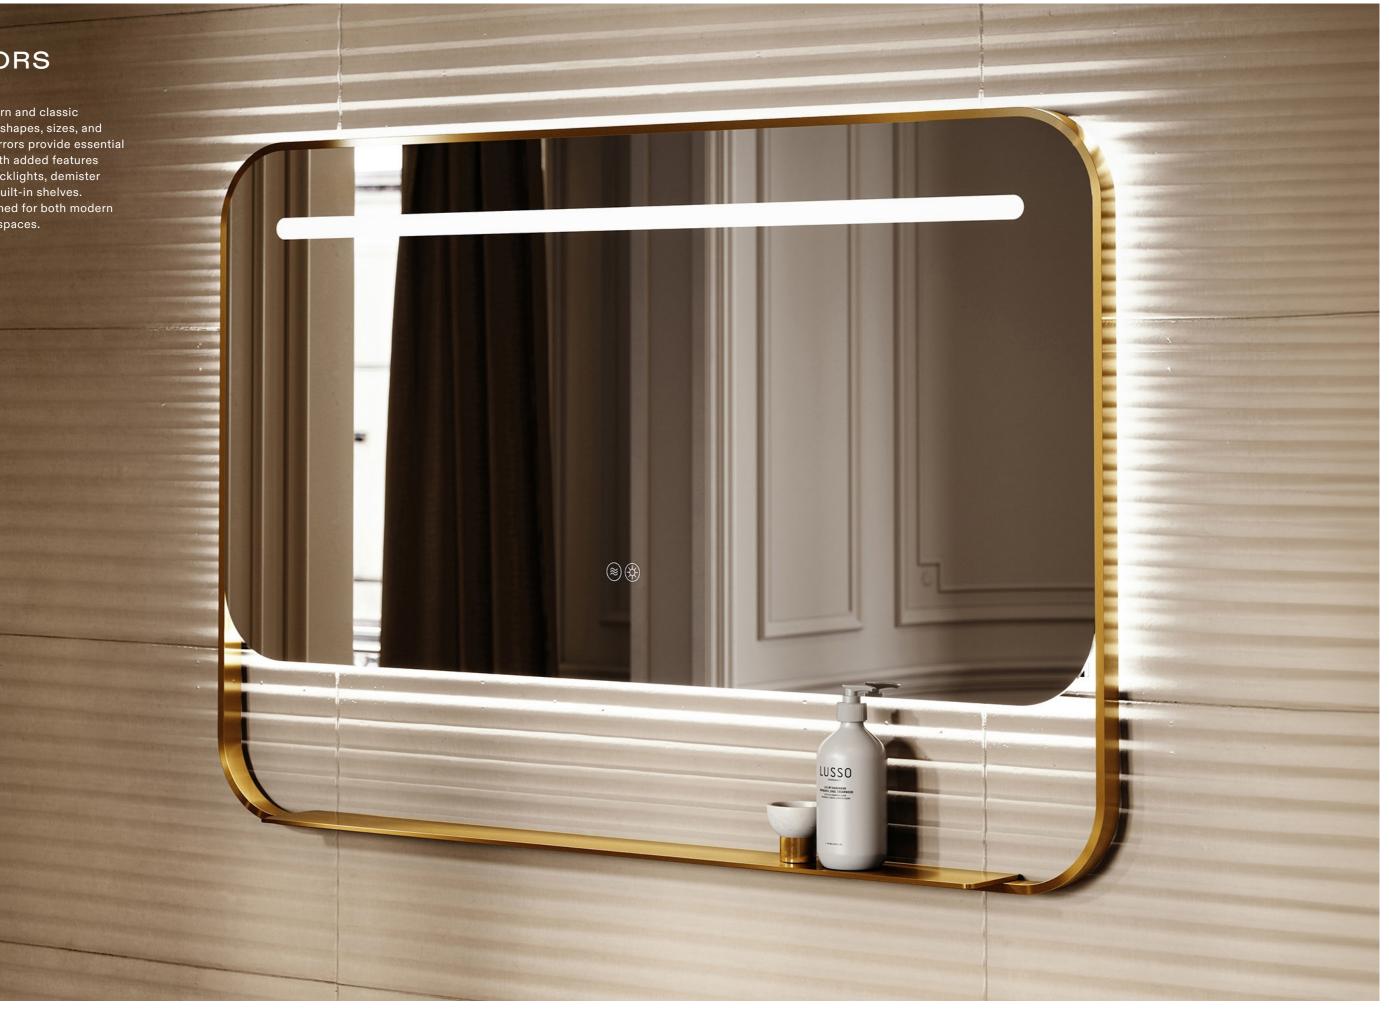

## MIRRORS

Including modern and classic styles in varied shapes, sizes, and finishes, our mirrors provide essential functionality with added features such as LED backlights, demister functions and built-in shelves. Perfectly designed for both modern and traditional spaces.