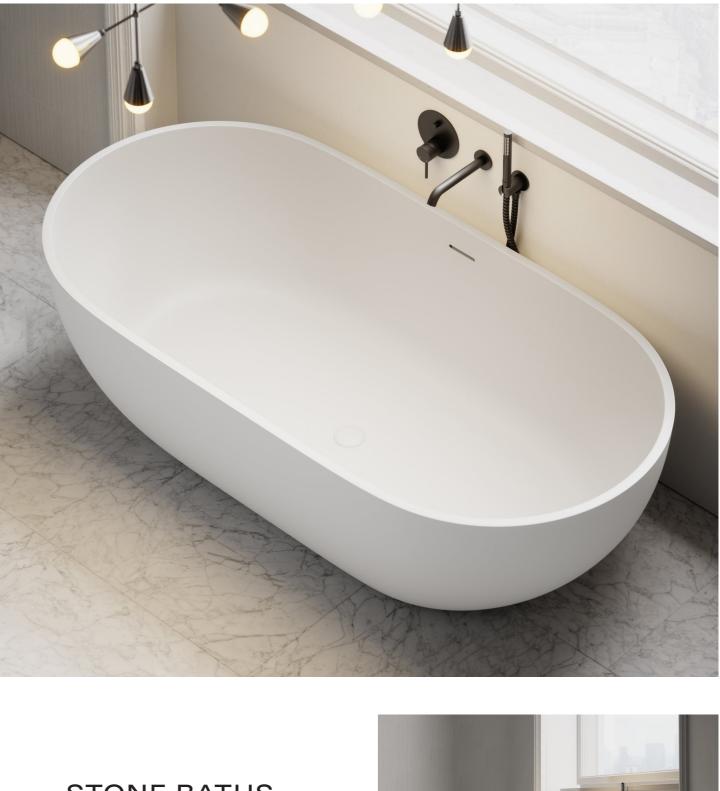

#### STONE BATHS

Flawlessly crafted from smooth stone resin, our stone baths are available in a wide variety of shapes and sizes, including compact 1200mm to large 1900mm sizes. Available in matte and polished white, dual finish, as well as grigio earth, matte black, charcoal and pebble grey.