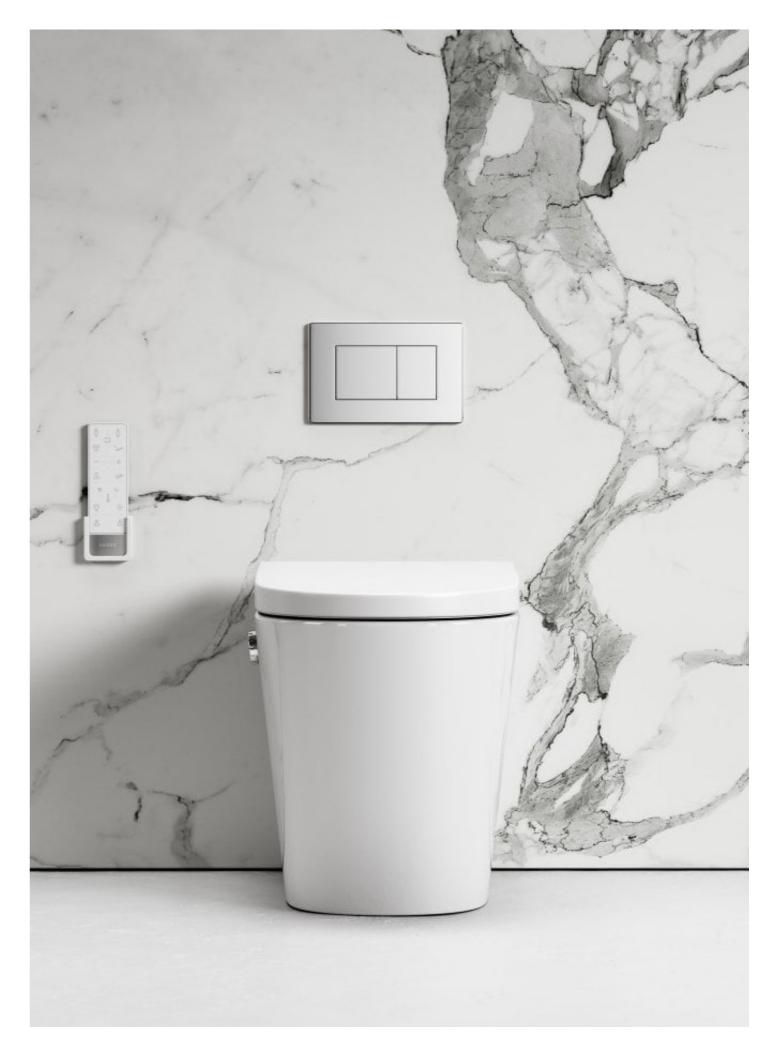

#### SMART TOILETS

Operated by a remote control, our smart toilets offer user presets for a personalised experience, as well as an energy vortex flushing system and LED night light. The smart toilets feature multiple wash settings including a rear wash and lady wash, as well as a warm air dryer.