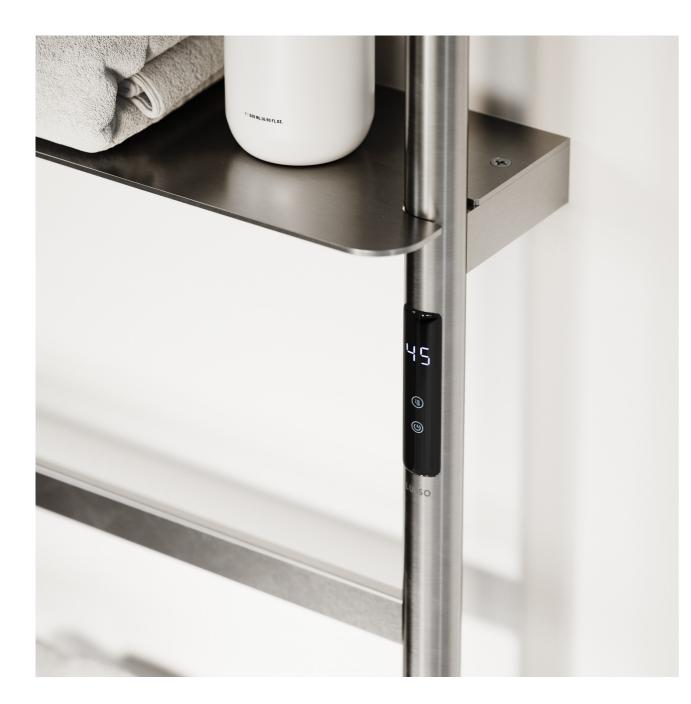

### ELECTRIC TOWEL WARMERS

Powered by a touch-sensitive button and featuring a digital temperature display, the electric towel warmers come in an array of beautiful finishes. Fully UKCA-certified, the radiators come with a 1.3M power cable for versatile positioning.