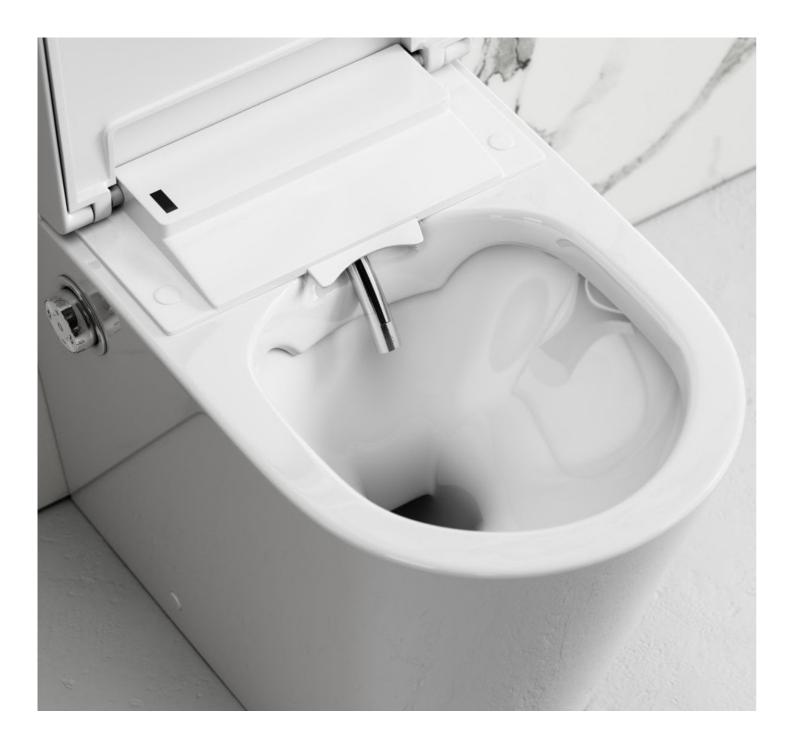

#### SMART TOILETS

Operated by a remote control, our smart toilets offer user presets for a personalised experience, as well as an energy vortex flushing system and LED night light. The smart toilets feature multiple wash settings including a rear wash and lady wash, as well as a warm air dryer.