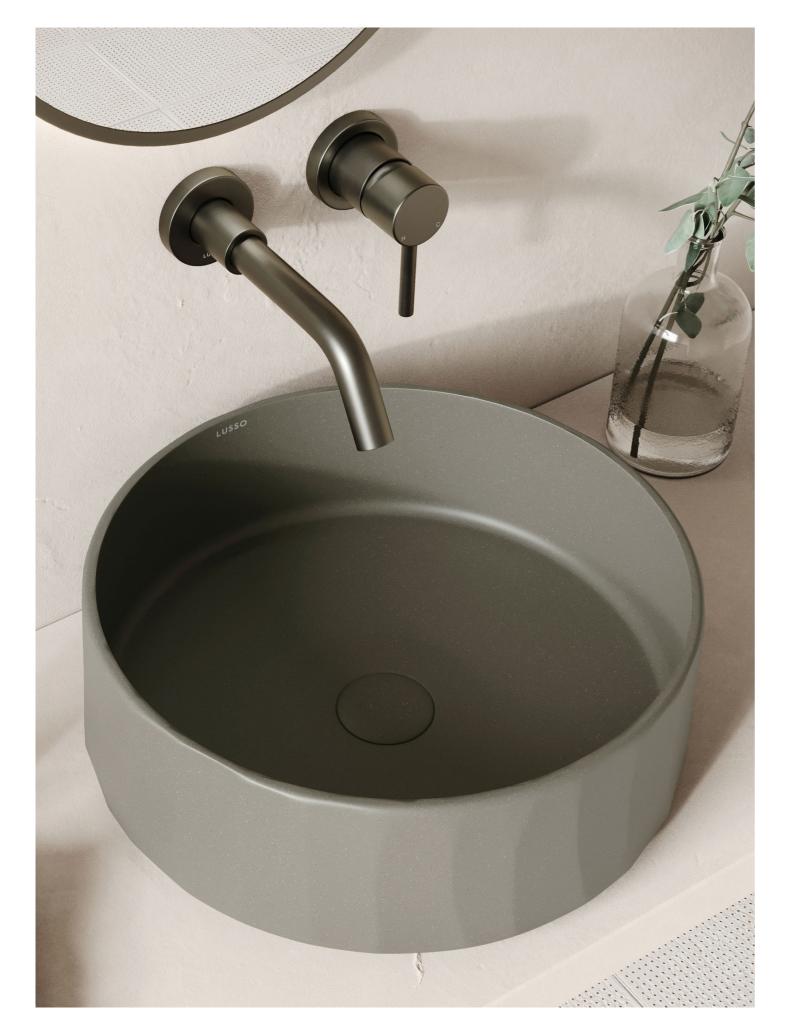

## **OYSTER**

A natural shade of grey, inspired by transient waves on the rocky coastlines of the Scottish Highlands.

SOLCO CONCRETE BASIN | 400MM | £427 (INC. VAT)

ARQUADRO CONCRETE BASIN | 390MM | £397 (INC. VAT)

ESPOSA CONCRETE BASIN | 400MM | £597 (INC. VAT)