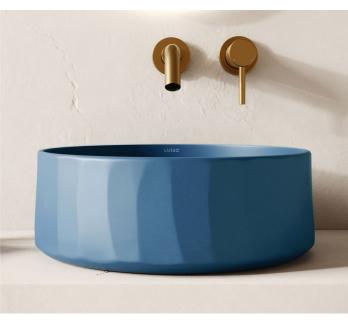

## AZURE

A striking blue, inspired by summers well spent in the South of France, where the rolling waves meet the vivid blue sky.

AVOLTO CONCRETE BATH | 1650MM | £2297 (INC. VAT)

SOSTANZA CONCRETE BASIN | 497MM | £400 (INC. VAT)

SCOLPIRE CONCRETE BASIN | 420MM | £397 (INC. VAT)

TONDO CONCRETE BASIN | 390MM | £397 (INC. VAT)

17

COLONNA CONCRETE BASIN | 400MM | £797 (INC. VAT)