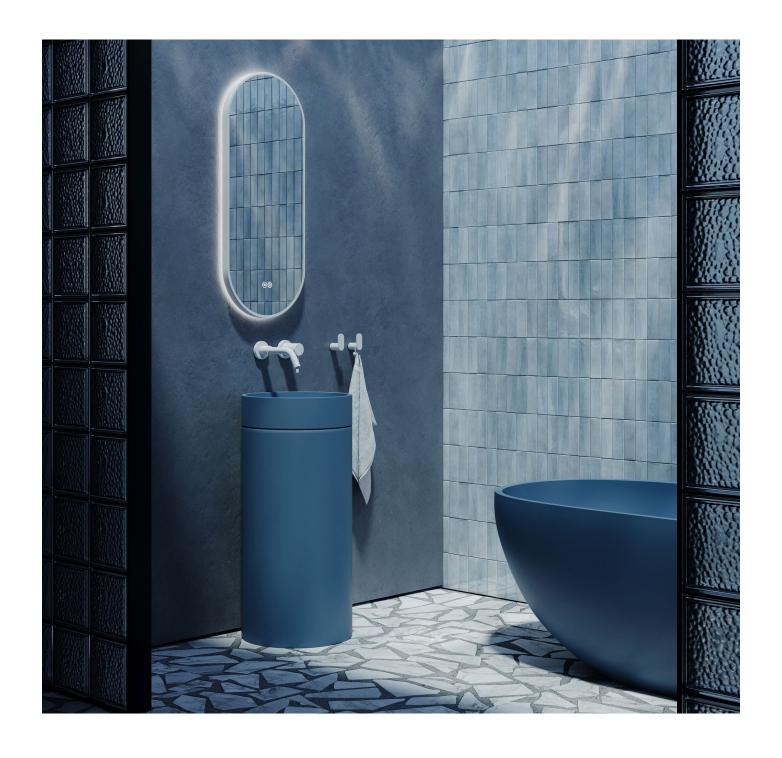

## AZURE

A striking blue, inspired by summers well spent in the South of France, where the rolling waves meet the vivid blue sky.

AVOLTO CONCRETE BATH | 1650MM | £2297 (INC. VAT)

SOSTANZA CONCRETE BASIN | 497MM | £400 (INC. VAT)