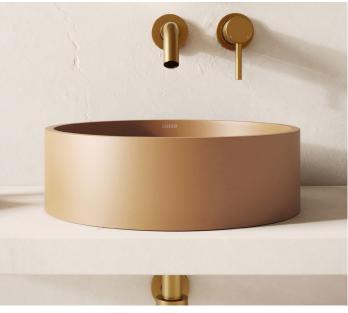

#### **TERRACOTTA**

A warm natural hue, inspired by the ancient material seen across the world. From the historic streets of Athens to the rooftops of Lisbon.

AVOLTO CONCRETE BATH | 1650MM | £2297 (INC. VAT)

VOLUTO CONCRETE BASIN | 650MM | £597 (INC. VAT)

SOBRIO CONCRETE BASIN | 300MM | £497 (INC. VAT)

SCOLPIRE CONCRETE BASIN | 420MM | £397 (INC. VAT)

TO VIEW THE ENTIRE COLLECTION GO TO LUSSO.COM

LUSSO

LUSSO.COM SALES@LUSSO.COM | 020 3370 4057