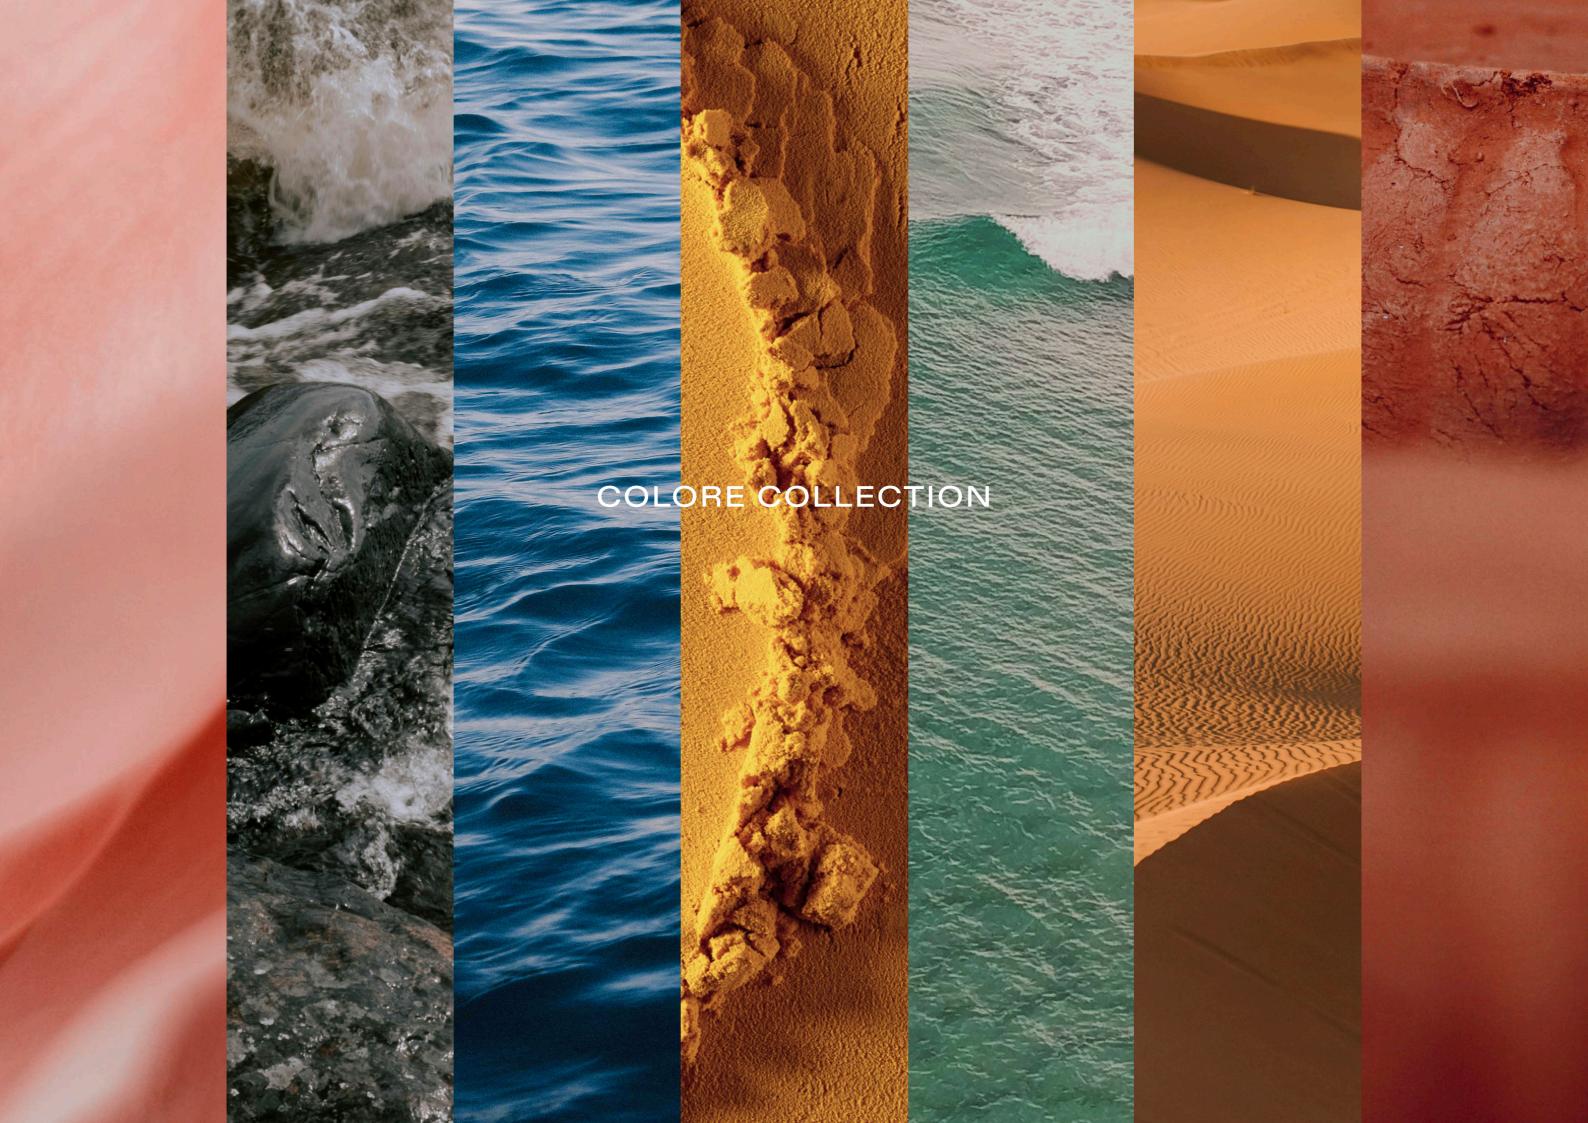

# COLORE

COLLECTION

THE COLORE COLLECTION IS PRESENTED IN SEVEN CONSIDERED SHADES INSPIRED BY TRAVELS ACROSS THE GLOBE, CRAFTED FROM BEAUTIFULLY COLOURED CONCRETE. FROM THE GLISTENING WAVES OF THE FRENCH RIVIERA, TO THE BUSTLING MEDINA OF MARRAKECH. MAKE A STATEMENT WITH A STRIKING CENTREPIECE, OR COLOUR DRENCH YOUR SPACE WITH DIFFERENT TEXTURES OF A SINGLE DOMINANT COLOUR.