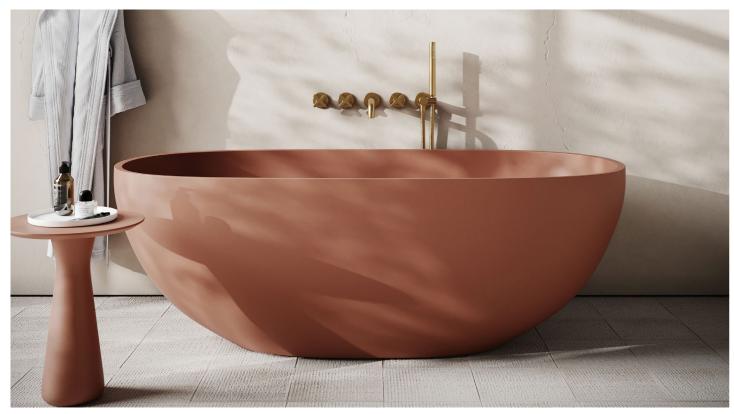

#### **TERRACOTTA**

A warm natural hue, inspired by the ancient material seen across the world. From the historic streets of Athens to the rooftops of Lisbon.

AVOLTO CONCRETE BATH | 1650MM | £2297 (INC. VAT)

VOLUTO CONCRETE BASIN | 650MM | £597 (INC. VAT)

SOBRIO CONCRETE BASIN | 300MM | £497 (INC. VAT)

SCOLPIRE CONCRETE BASIN | 420MM | £397 (INC. VAT)

TO VIEW THE ENTIRE COLLECTION GO TO LUSSO.COM

LUSSO

LUSSO.COM SALES@LUSSO.COM | 020 3370 4057