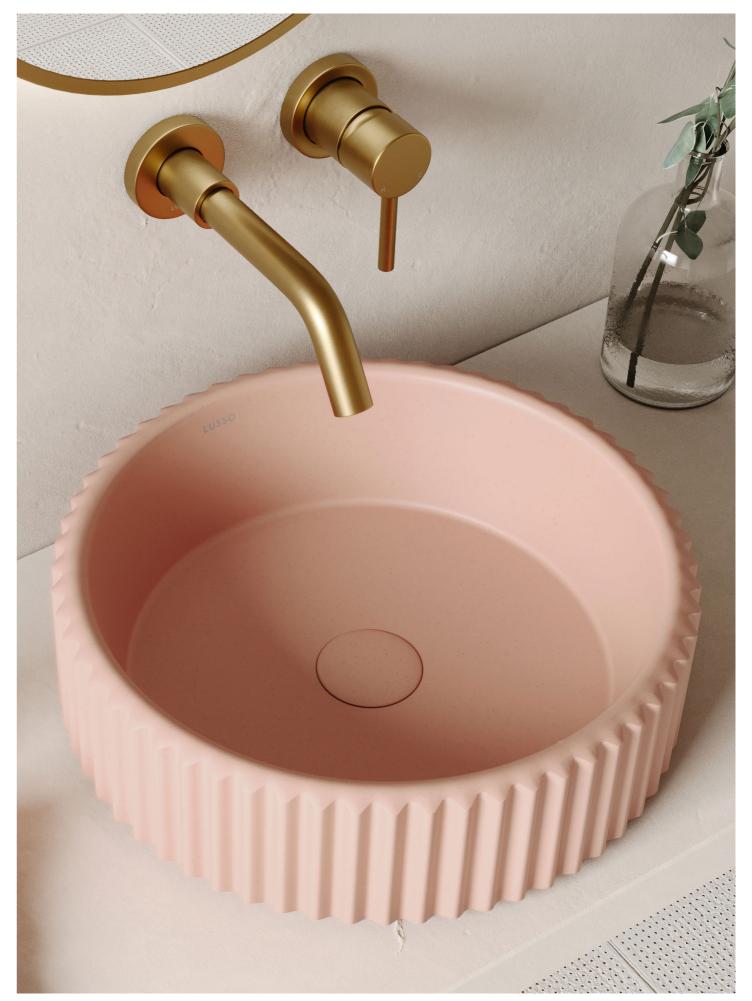

## BLUSH

A soft powder pink, inspired by the annual bloom of the sakura, forever etched into Japan's culture and tradition.

AVOLTO CONCRETE BATH | 1650MM | £2297 (INC. VAT)

COLONNA CONCRETE BASIN | 400MM | £797 (INC. VAT)

CANTIERA CONCRETE BASIN | 300MM | £497 (INC. VAT)

SOLCO CONCRETE BASIN | 400MM | £427 (INC. VAT)

SCOLPIRE CONCRETE BASIN | 420MM | £397 (INC. VAT)