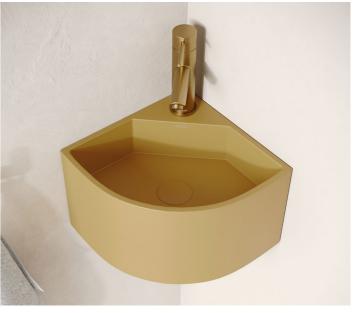

#### SAFFRON

A bright golden hue, inspired by memories of the medina, where senses come alive with the vibrant spices of Marrakech.

SOLCO CONCRETE BASIN | 400MM | £427 (INC. VAT)

VASEL CONCRETE BASIN | 300MM | £397 (INC. VAT)