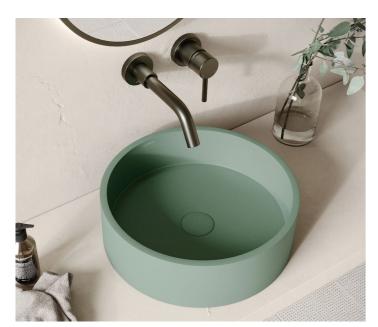

#### SEAFOAM

A calming green, inspired by exotic getaways to the Indian ocean, where crystal clear waters shimmer in the evening sun.

COSTOLATO CONCRETE BASIN | 500MM | £497 (INC. VAT)

TONDO CONCRETE BASIN | 390MM | £397 (INC. VAT)

BLOCCO CONCRETE BASIN | 600MM | £597 (INC. VAT)

CATINO CONCRETE BASIN | 406MM | £397 (INC. VAT)

COLONNA CONCRETE BASIN | 400MM | £797 (INC. VAT)