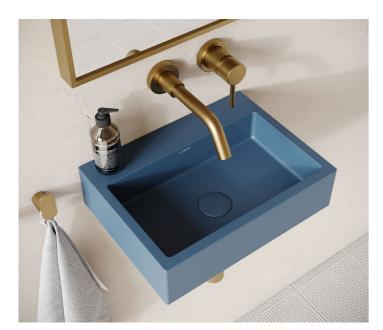

## AZURE

A striking blue, inspired by summers well spent in the South of France, where the rolling waves meet the vivid blue sky.

AVOLTO CONCRETE BATH | 1650MM | £2297 (INC. VAT)

SOSTANZA CONCRETE BASIN | 497MM | £400 (INC. VAT)

SCOLPIRE CONCRETE BASIN | 420MM | £397 (INC. VAT)

TONDO CONCRETE BASIN | 390MM | £397 (INC. VAT)

17

COLONNA CONCRETE BASIN | 400MM | £797 (INC. VAT)