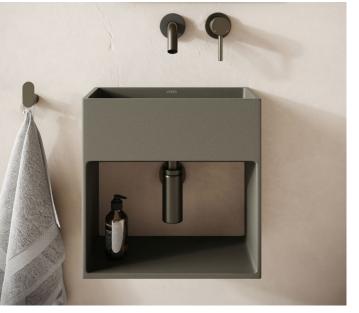

## **OYSTER**

A natural shade of grey, inspired by transient waves on the rocky coastlines of the Scottish Highlands.

SOLCO CONCRETE BASIN | 400MM | £427 (INC. VAT)

ARQUADRO CONCRETE BASIN | 390MM | £397 (INC. VAT)

ESPOSA CONCRETE BASIN | 400MM | £597 (INC. VAT)