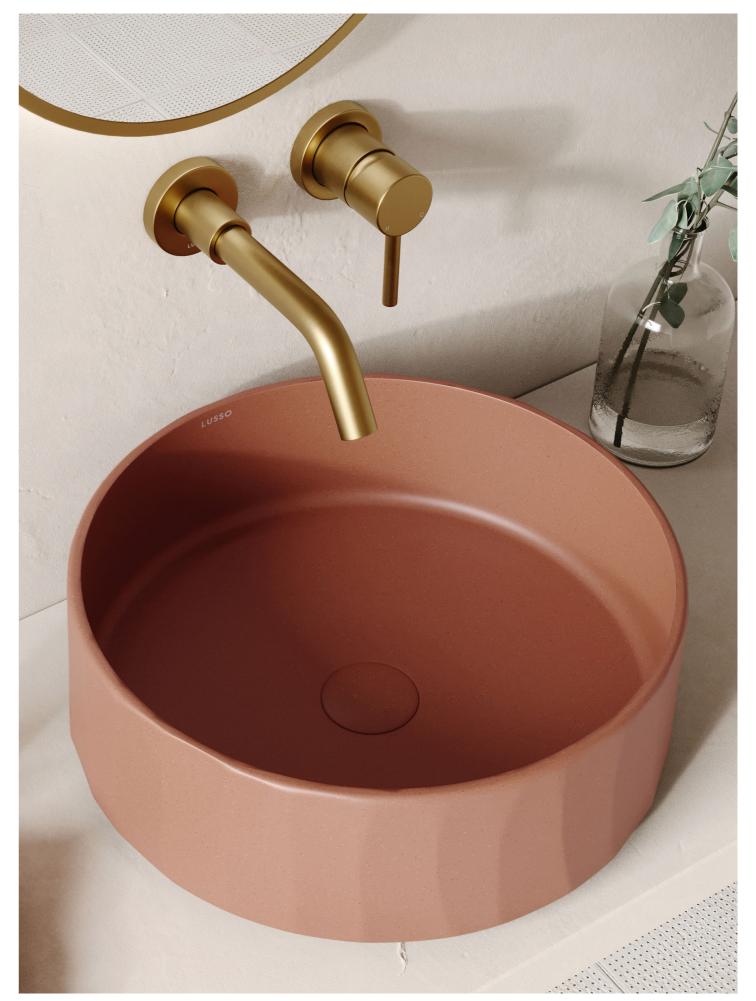

#### **TERRACOTTA**

A warm natural hue, inspired by the ancient material seen across the world. From the historic streets of Athens to the rooftops of Lisbon.

AVOLTO CONCRETE BATH | 1650MM | £2297 (INC. VAT)

VOLUTO CONCRETE BASIN | 650MM | £597 (INC. VAT)

SOBRIO CONCRETE BASIN | 300MM | £497 (INC. VAT)

SCOLPIRE CONCRETE BASIN | 420MM | £397 (INC. VAT)

TO VIEW THE ENTIRE COLLECTION GO TO LUSSO.COM

LUSSO

LUSSO.COM SALES@LUSSO.COM | 020 3370 4057