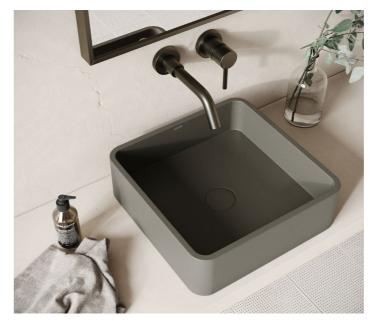

## **OYSTER**

A natural shade of grey, inspired by transient waves on the rocky coastlines of the Scottish Highlands.

SOLCO CONCRETE BASIN | 400MM | £427 (INC. VAT)

ARQUADRO CONCRETE BASIN | 390MM | £397 (INC. VAT)

ESPOSA CONCRETE BASIN | 400MM | £597 (INC. VAT)