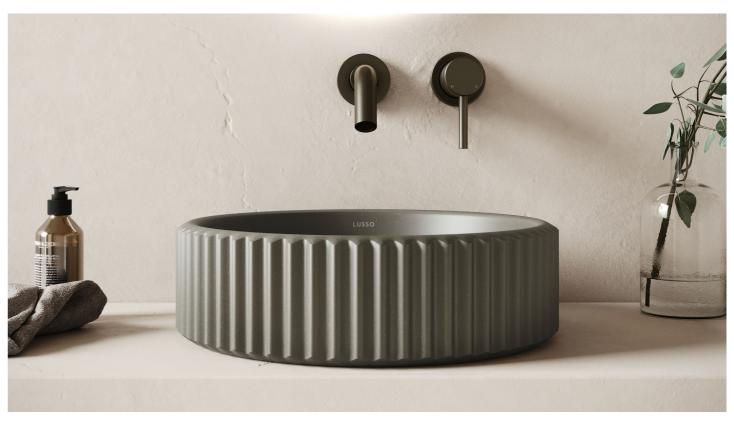

## **OYSTER**

A natural shade of grey, inspired by transient waves on the rocky coastlines of the Scottish Highlands.

SOLCO CONCRETE BASIN | 400MM | £427 (INC. VAT)

ARQUADRO CONCRETE BASIN | 390MM | £397 (INC. VAT)

ESPOSA CONCRETE BASIN | 400MM | £597 (INC. VAT)