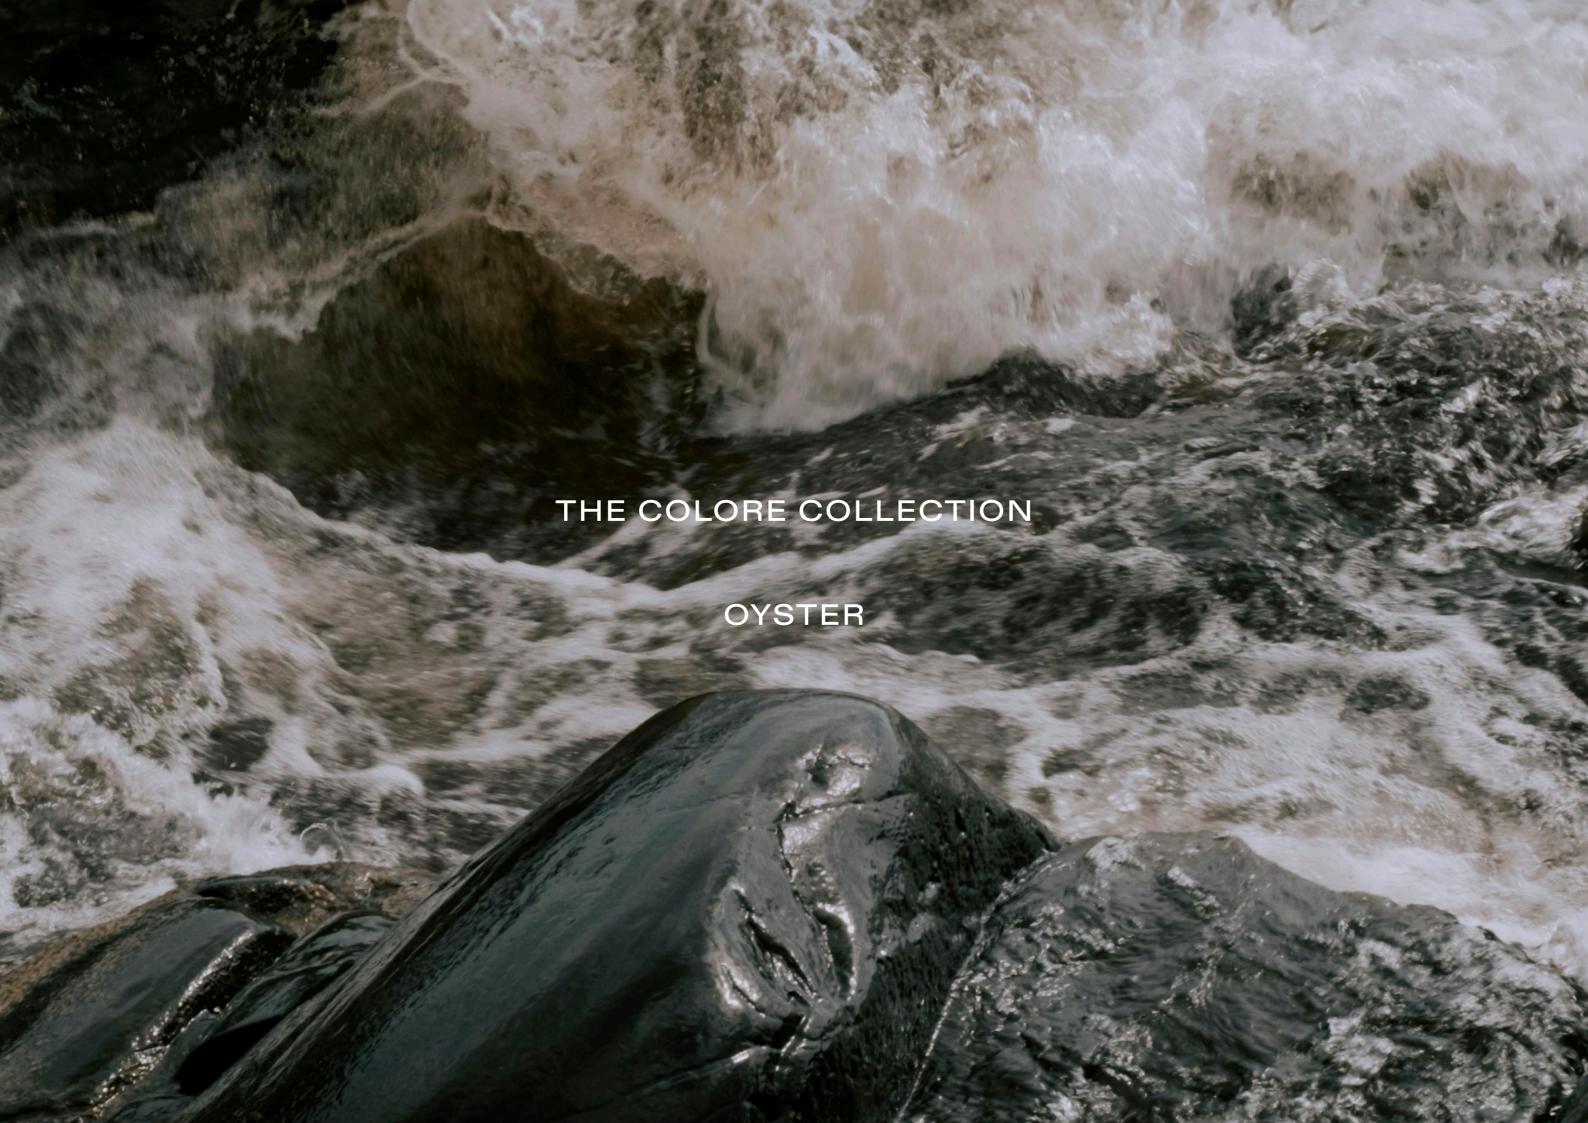

## **OYSTER**

A natural shade of grey, inspired by transient waves on the rocky coastlines of the Scottish Highlands.

SOLCO CONCRETE BASIN | 400MM | £427 (INC. VAT)

ARQUADRO CONCRETE BASIN | 390MM | £397 (INC. VAT)