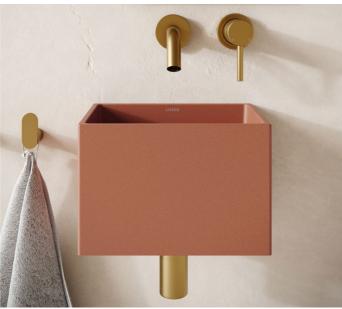

#### **TERRACOTTA**

A warm natural hue, inspired by the ancient material seen across the world. From the historic streets of Athens to the rooftops of Lisbon.

AVOLTO CONCRETE BATH | 1650MM | £2297 (INC. VAT)

VOLUTO CONCRETE BASIN | 650MM | £597 (INC. VAT)

SOBRIO CONCRETE BASIN | 300MM | £497 (INC. VAT)

SCOLPIRE CONCRETE BASIN | 420MM | £397 (INC. VAT)

TO VIEW THE ENTIRE COLLECTION GO TO LUSSO.COM

LUSSO

LUSSO.COM SALES@LUSSO.COM | 020 3370 4057