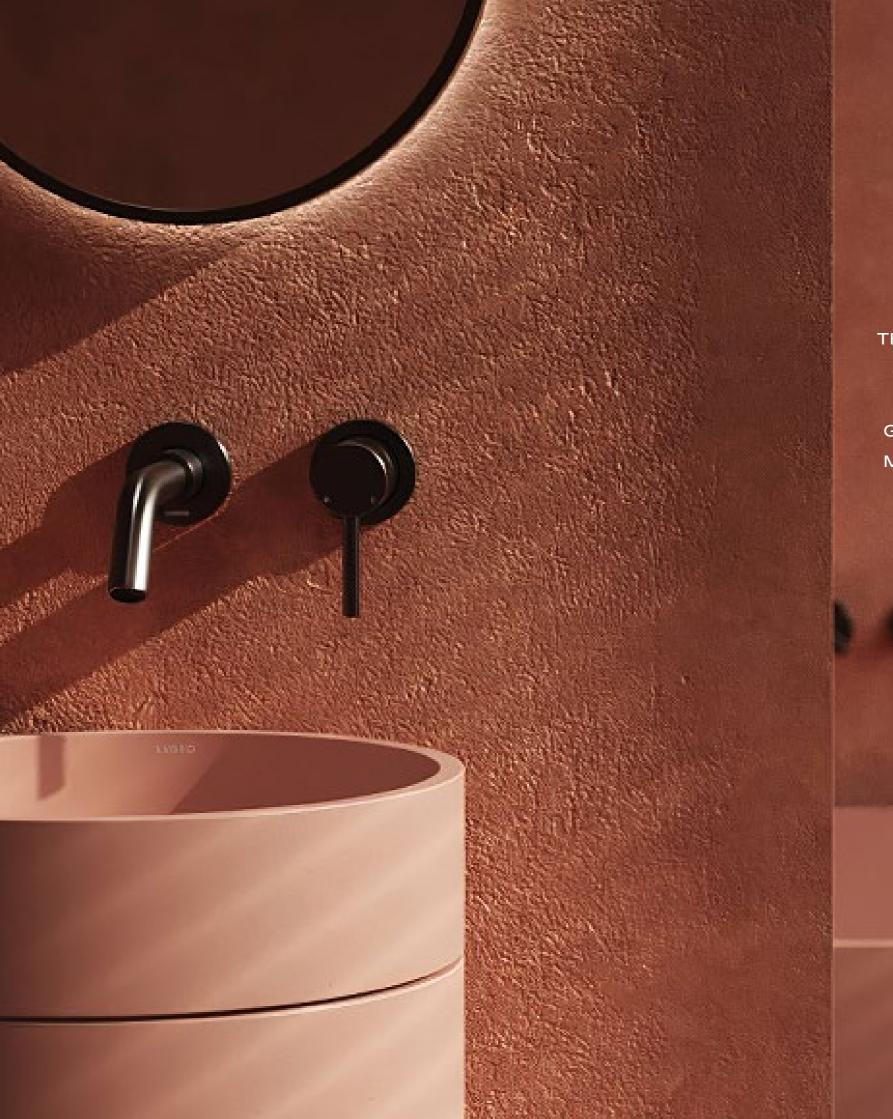

#### **TERRACOTTA**

A warm natural hue, inspired by the ancient material seen across the world. From the historic streets of Athens to the rooftops of Lisbon.

AVOLTO CONCRETE BATH | 1650MM | £2297 (INC. VAT)