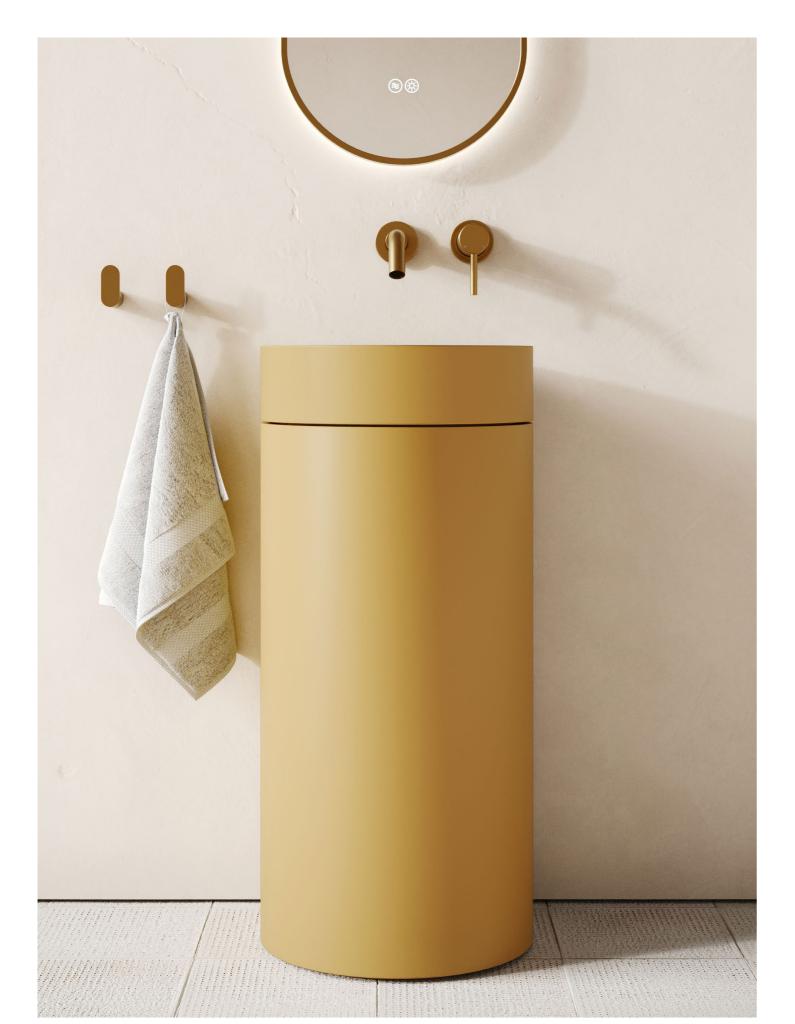

#### SAFFRON

A bright golden hue, inspired by memories of the medina, where senses come alive with the vibrant spices of Marrakech.

SOLCO CONCRETE BASIN | 400MM | £427 (INC. VAT)

VASEL CONCRETE BASIN | 300MM | £397 (INC. VAT)

CANTIERA CONCRETE BASIN | 300MM | £497 (INC. VAT)