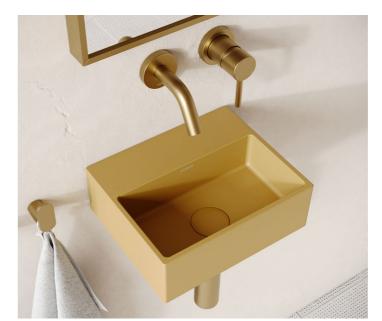

#### **SIENNA**

A shade of golden brown, inspired by windswept dunes at sunset, overlooking the oasis of Dubai.

AVOLTO CONCRETE BATH | 1650MM | £2297 (INC. VAT)

COSTOLATO CONCRETE BASIN | 500MM | £497 (INC. VAT)