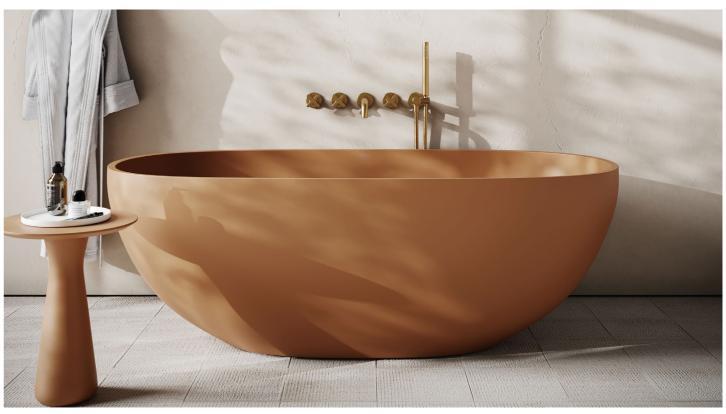

#### **TERRACOTTA**

A warm natural hue, inspired by the ancient material seen across the world. From the historic streets of Athens to the rooftops of Lisbon.

AVOLTO CONCRETE BATH | 1650MM | £2297 (INC. VAT)

VOLUTO CONCRETE BASIN | 650MM | £597 (INC. VAT)

SOBRIO CONCRETE BASIN | 300MM | £497 (INC. VAT)

SCOLPIRE CONCRETE BASIN | 420MM | £397 (INC. VAT)

TO VIEW THE ENTIRE COLLECTION GO TO LUSSO.COM

LUSSO

LUSSO.COM SALES@LUSSO.COM | 020 3370 4057