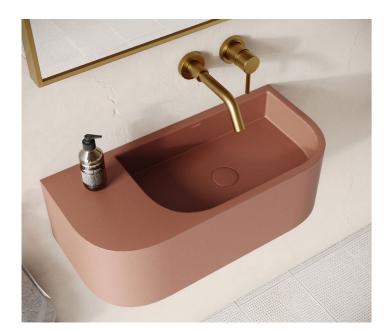

#### **TERRACOTTA**

A warm natural hue, inspired by the ancient material seen across the world. From the historic streets of Athens to the rooftops of Lisbon.

AVOLTO CONCRETE BATH | 1650MM | £2297 (INC. VAT)

VOLUTO CONCRETE BASIN | 650MM | £597 (INC. VAT)

SOBRIO CONCRETE BASIN | 300MM | £497 (INC. VAT)

SCOLPIRE CONCRETE BASIN | 420MM | £397 (INC. VAT)

TO VIEW THE ENTIRE COLLECTION GO TO LUSSO.COM

LUSSO

LUSSO.COM SALES@LUSSO.COM | 020 3370 4057