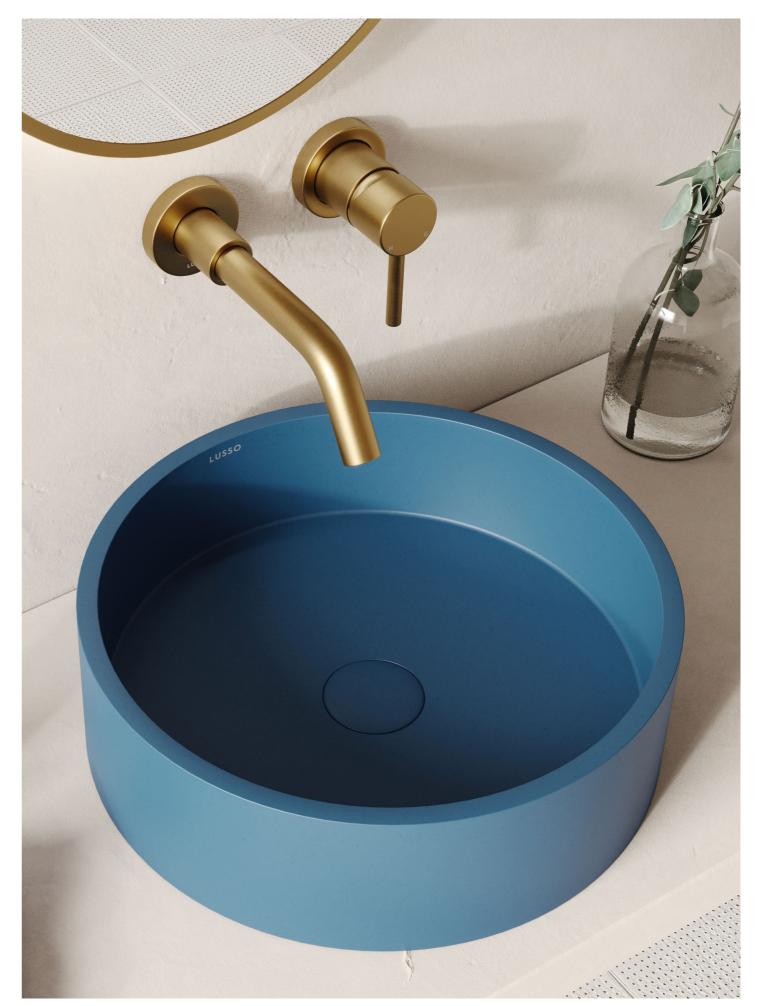

## AZURE

A striking blue, inspired by summers well spent in the South of France, where the rolling waves meet the vivid blue sky.

AVOLTO CONCRETE BATH | 1650MM | £2297 (INC. VAT)

SOSTANZA CONCRETE BASIN | 497MM | £400 (INC. VAT)

SCOLPIRE CONCRETE BASIN | 420MM | £397 (INC. VAT)

TONDO CONCRETE BASIN | 390MM | £397 (INC. VAT)

17

COLONNA CONCRETE BASIN | 400MM | £797 (INC. VAT)