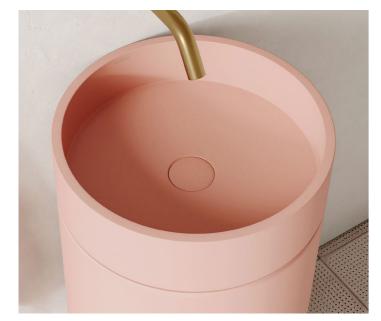

## BLUSH

A soft powder pink, inspired by the annual bloom of the sakura, forever etched into Japan's culture and tradition.

AVOLTO CONCRETE BATH | 1650MM | £2297 (INC. VAT)

COLONNA CONCRETE BASIN | 400MM | £797 (INC. VAT)

CANTIERA CONCRETE BASIN | 300MM | £497 (INC. VAT)

SOLCO CONCRETE BASIN | 400MM | £427 (INC. VAT)

SCOLPIRE CONCRETE BASIN | 420MM | £397 (INC. VAT)