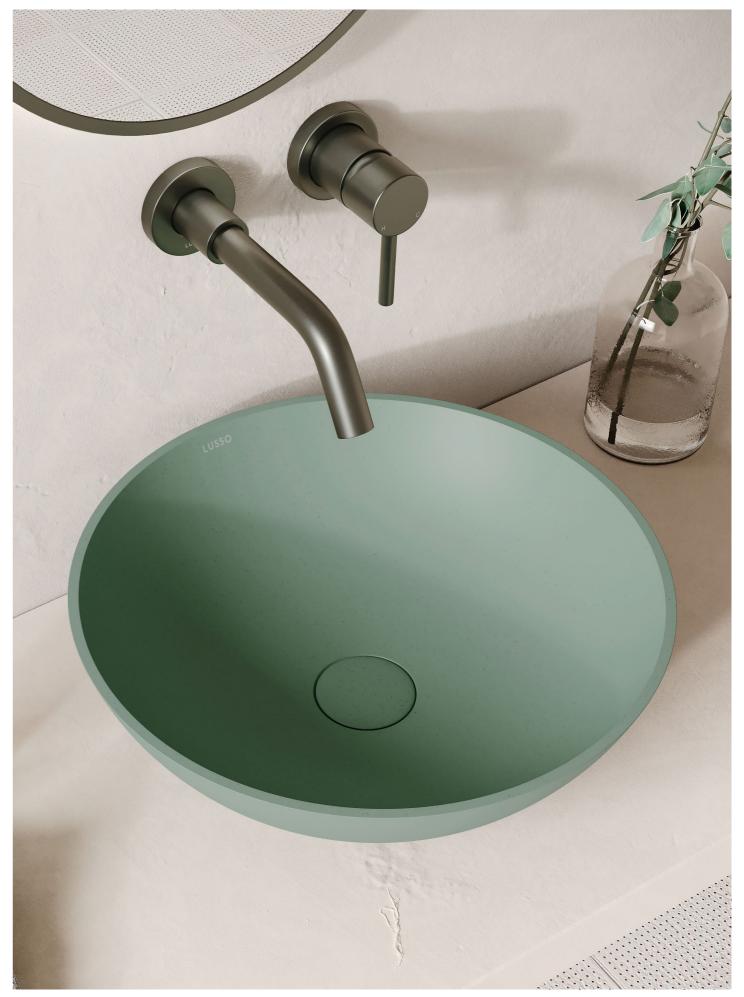

#### SEAFOAM

A calming green, inspired by exotic getaways to the Indian ocean, where crystal clear waters shimmer in the evening sun.

COSTOLATO CONCRETE BASIN | 500MM | £497 (INC. VAT)

TONDO CONCRETE BASIN | 390MM | £397 (INC. VAT)

BLOCCO CONCRETE BASIN | 600MM | £597 (INC. VAT)

CATINO CONCRETE BASIN | 406MM | £397 (INC. VAT)

COLONNA CONCRETE BASIN | 400MM | £797 (INC. VAT)