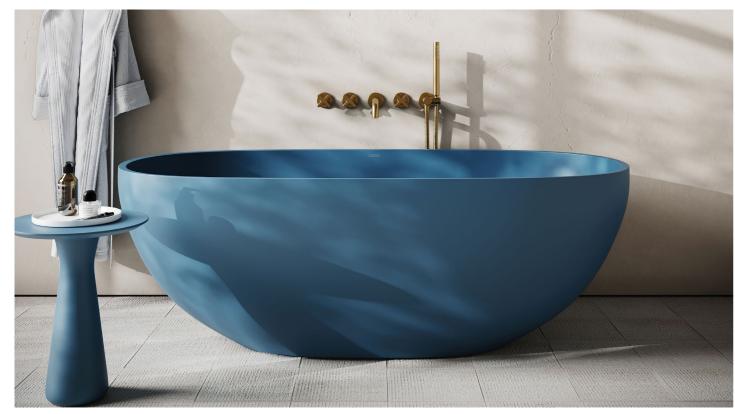

## AZURE

A striking blue, inspired by summers well spent in the South of France, where the rolling waves meet the vivid blue sky.

AVOLTO CONCRETE BATH | 1650MM | £2297 (INC. VAT)

SOSTANZA CONCRETE BASIN | 497MM | £400 (INC. VAT)