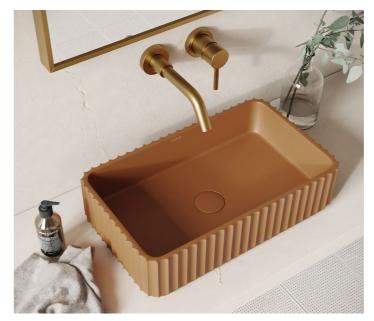

#### **TERRACOTTA**

A warm natural hue, inspired by the ancient material seen across the world. From the historic streets of Athens to the rooftops of Lisbon.

AVOLTO CONCRETE BATH | 1650MM | £2297 (INC. VAT)

VOLUTO CONCRETE BASIN | 650MM | £597 (INC. VAT)

SOBRIO CONCRETE BASIN | 300MM | £497 (INC. VAT)

SCOLPIRE CONCRETE BASIN | 420MM | £397 (INC. VAT)

TO VIEW THE ENTIRE COLLECTION GO TO LUSSO.COM

LUSSO

LUSSO.COM SALES@LUSSO.COM | 020 3370 4057