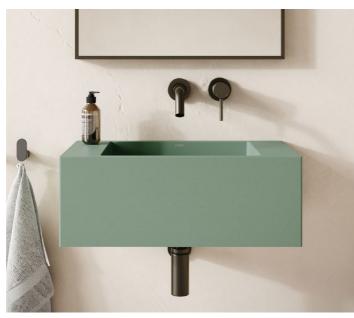

#### SEAFOAM

A calming green, inspired by exotic getaways to the Indian ocean, where crystal clear waters shimmer in the evening sun.

COSTOLATO CONCRETE BASIN | 500MM | £497 (INC. VAT)

TONDO CONCRETE BASIN | 390MM | £397 (INC. VAT)

BLOCCO CONCRETE BASIN | 600MM | £597 (INC. VAT)

CATINO CONCRETE BASIN | 406MM | £397 (INC. VAT)

COLONNA CONCRETE BASIN | 400MM | £797 (INC. VAT)