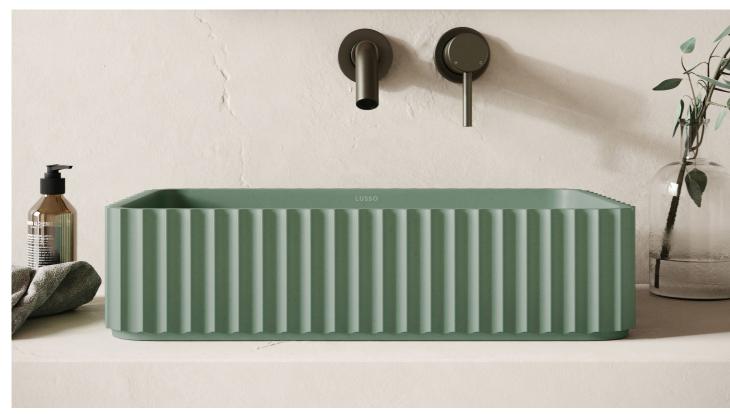

#### SEAFOAM

A calming green, inspired by exotic getaways to the Indian ocean, where crystal clear waters shimmer in the evening sun.

COSTOLATO CONCRETE BASIN | 500MM | £497 (INC. VAT)

TONDO CONCRETE BASIN | 390MM | £397 (INC. VAT)