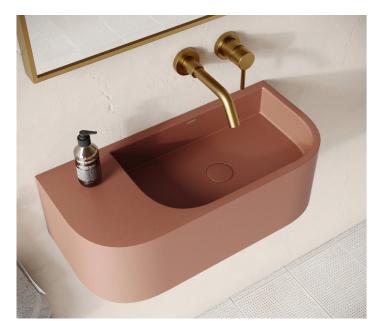

VOLUTO CONCRETE BASIN | 650MM | £597 (INC. VAT)

SOBRIO CONCRETE BASIN | 300MM | £497 (INC. VAT)

SCOLPIRE CONCRETE BASIN | 420MM | £397 (INC. VAT)

03

ALTO CONCRETE BASIN | 400MM | £697 (INC. VAT)

ARQUADRO CONCRETE BASIN | 390MM | £397 (INC. VAT)