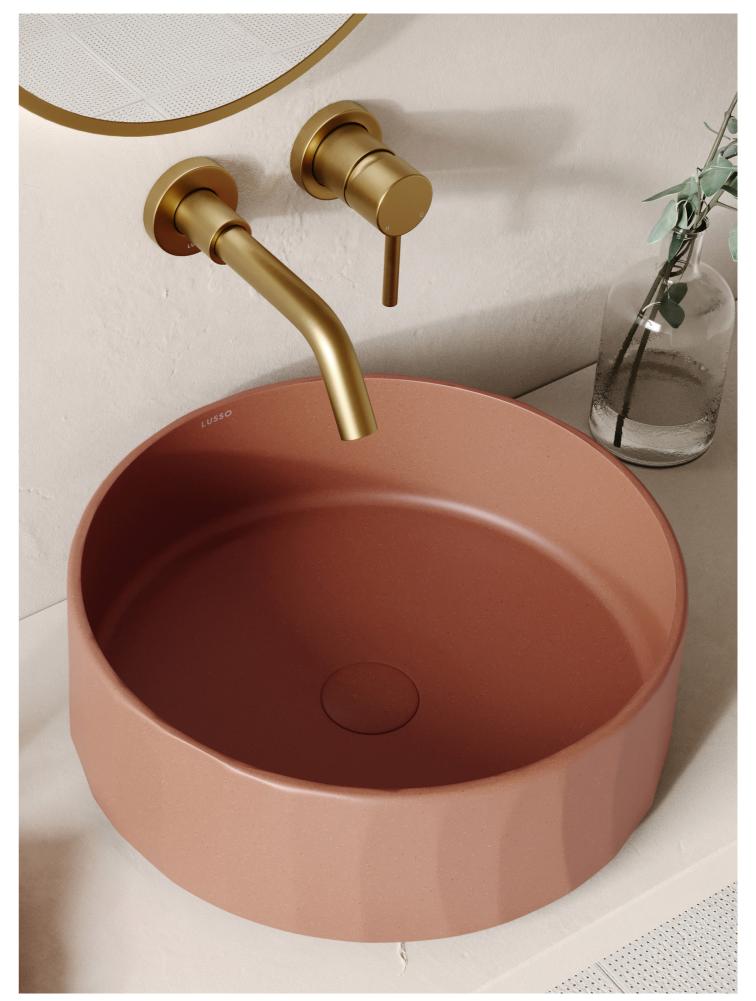

VOLUTO CONCRETE BASIN | 650MM | £597 (INC. VAT)

SOBRIO CONCRETE BASIN | 300MM | £497 (INC. VAT)

SCOLPIRE CONCRETE BASIN | 420MM | £397 (INC. VAT)

03

ALTO CONCRETE BASIN | 400MM | £697 (INC. VAT)

ARQUADRO CONCRETE BASIN | 390MM | £397 (INC. VAT)