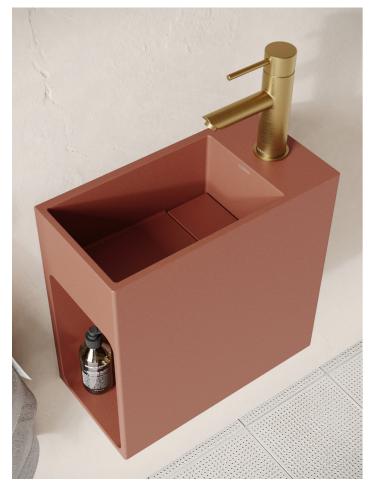

VOLUTO CONCRETE BASIN | 650MM | £597 (INC. VAT)

SOBRIO CONCRETE BASIN | 300MM | £497 (INC. VAT)

SCOLPIRE CONCRETE BASIN | 420MM | £397 (INC. VAT)

03

ALTO CONCRETE BASIN | 400MM | £697 (INC. VAT)

ARQUADRO CONCRETE BASIN | 390MM | £397 (INC. VAT)