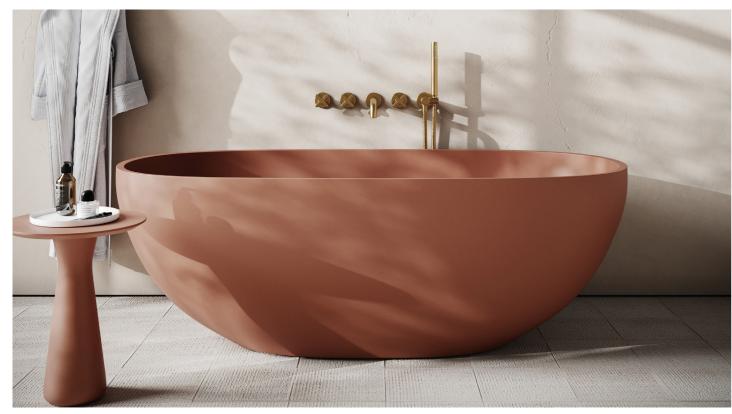

## **TERRACOTTA**

A warm natural hue, inspired by the ancient material seen across the world. From the historic streets of Athens to the rooftops of Lisbon.

AVOLTO CONCRETE BATH | 1650MM | £2297 (INC. VAT)