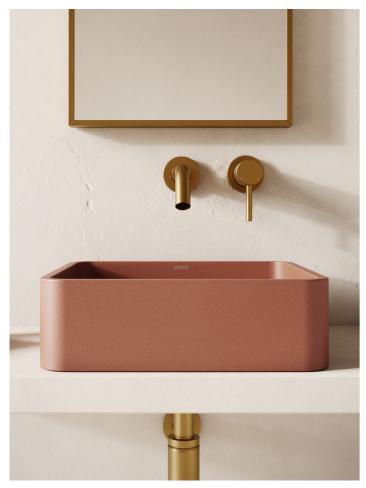

VOLUTO CONCRETE BASIN | 650MM | £597 (INC. VAT)

SOBRIO CONCRETE BASIN | 300MM | £497 (INC. VAT)

SCOLPIRE CONCRETE BASIN | 420MM | £397 (INC. VAT)

03

ALTO CONCRETE BASIN | 400MM | £697 (INC. VAT)

ARQUADRO CONCRETE BASIN | 390MM | £397 (INC. VAT)