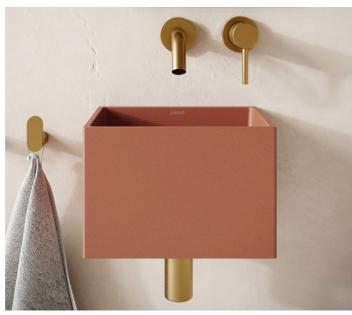

VOLUTO CONCRETE BASIN | 650MM | £597 (INC. VAT)

SOBRIO CONCRETE BASIN | 300MM | £497 (INC. VAT)

SCOLPIRE CONCRETE BASIN | 420MM | £397 (INC. VAT)

03

ALTO CONCRETE BASIN | 400MM | £697 (INC. VAT)

ARQUADRO CONCRETE BASIN | 390MM | £397 (INC. VAT)