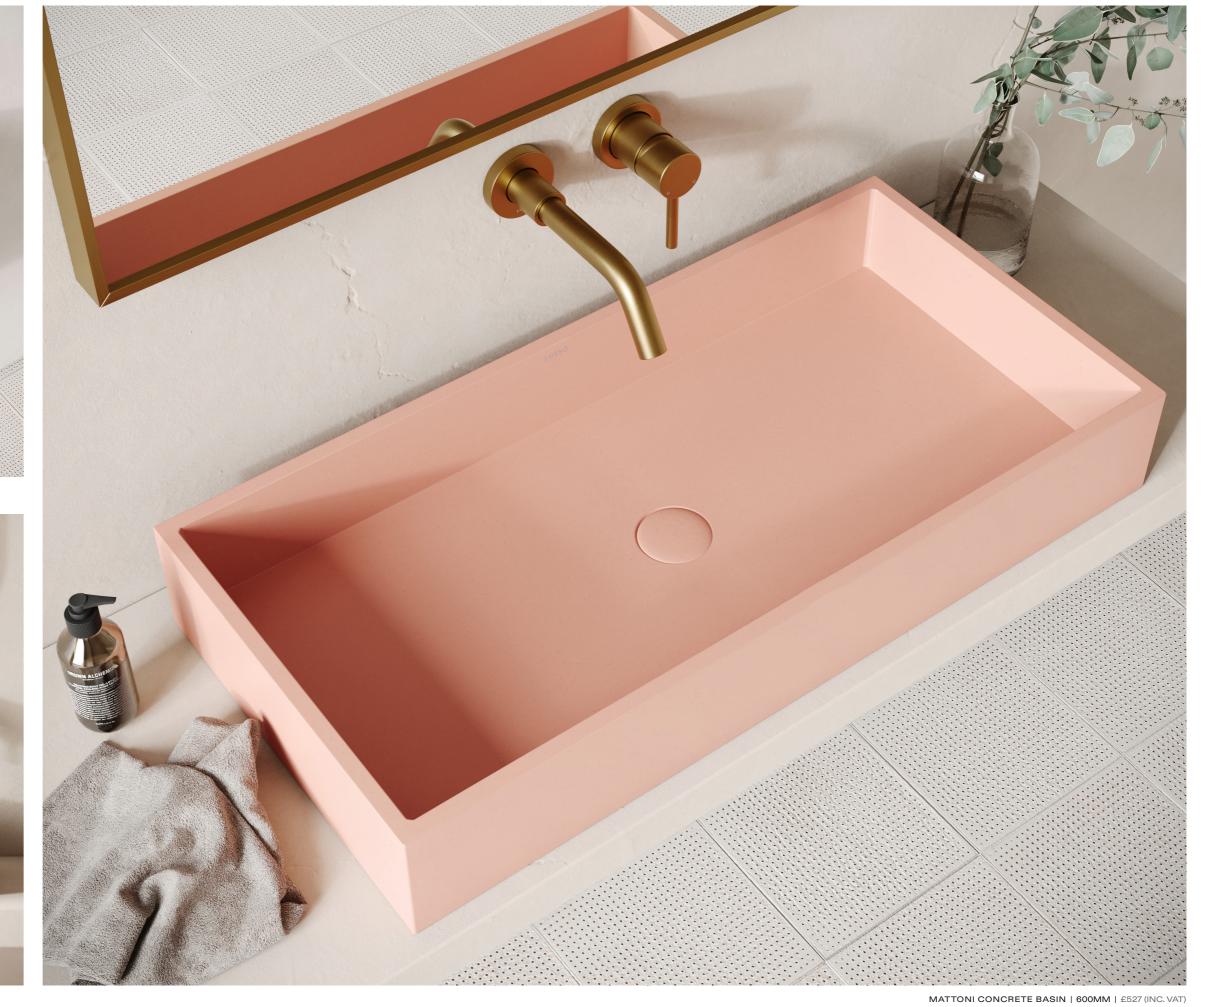

### A soft powder pink, inspired by the annual bloom of the sakura, forever etched into Japan's culture and tradition.

AVOLTO CONCRETE BATH | 1650MM | £2297 (INC. VAT)

COLONNA CONCRETE BASIN | 400MM | £797 (INC. VAT)