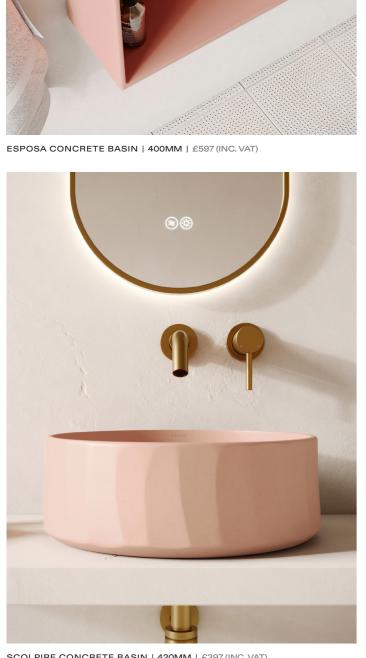

CANTIERA CONCRETE BASIN | 300MM | £497 (INC. VAT)

SOLCO CONCRETE BASIN | 400MM | £427 (INC. VAT)

SCOLPIRE CONCRETE BASIN | 420MM | £397 (INC. VAT)