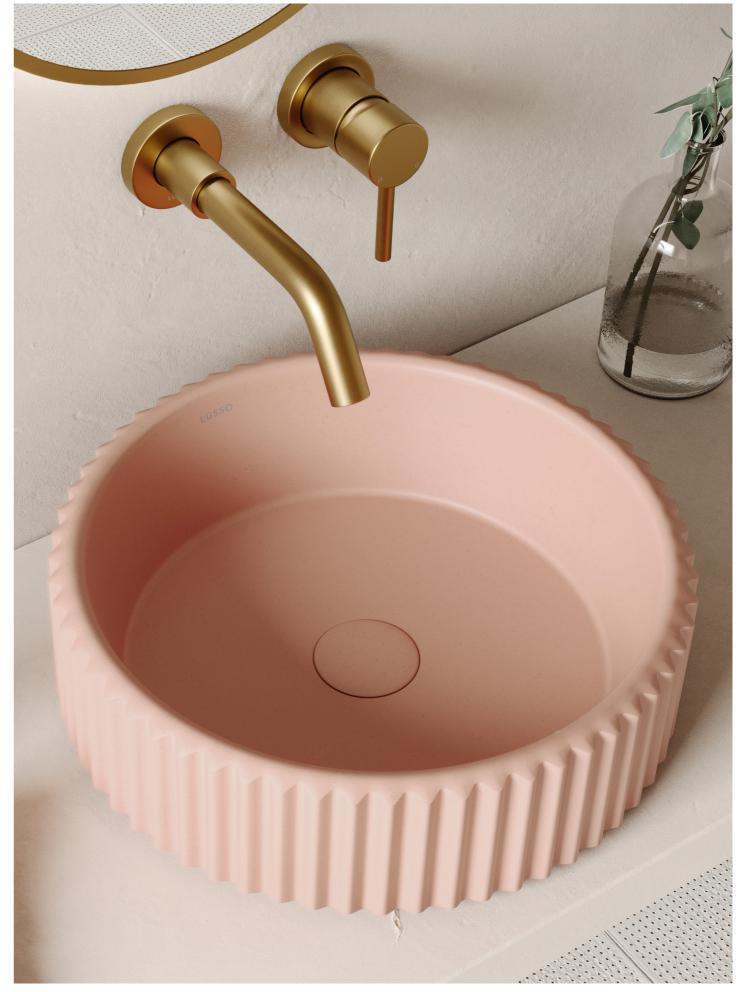

CANTIERA CONCRETE BASIN | 300MM | £497 (INC. VAT)

SOLCO CONCRETE BASIN | 400MM | £427 (INC. VAT)

SCOLPIRE CONCRETE BASIN | 420MM | £397 (INC. VAT)