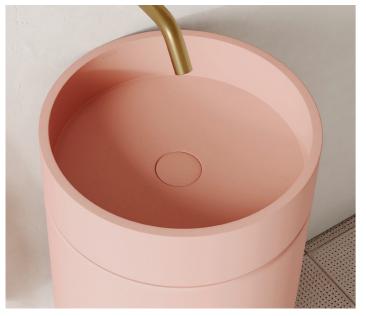

### A soft powder pink, inspired by the annual bloom of the sakura, forever etched into Japan's culture and tradition.

AVOLTO CONCRETE BATH | 1650MM | £2297 (INC. VAT)

COLONNA CONCRETE BASIN | 400MM | £797 (INC. VAT)