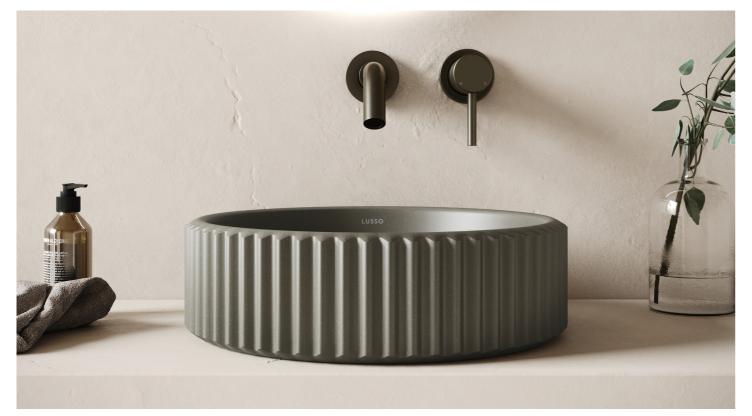

A natural shade of grey, inspired by transient waves on the rocky coastlines of the Scottish Highlands.

SOLCO CONCRETE BASIN | 400MM | £427 (INC. VAT)

ARQUADRO CONCRETE BASIN | 390MM | £397 (INC. VAT)

ESPOSA CONCRETE BASIN | 400MM | £597 (INC. VAT)