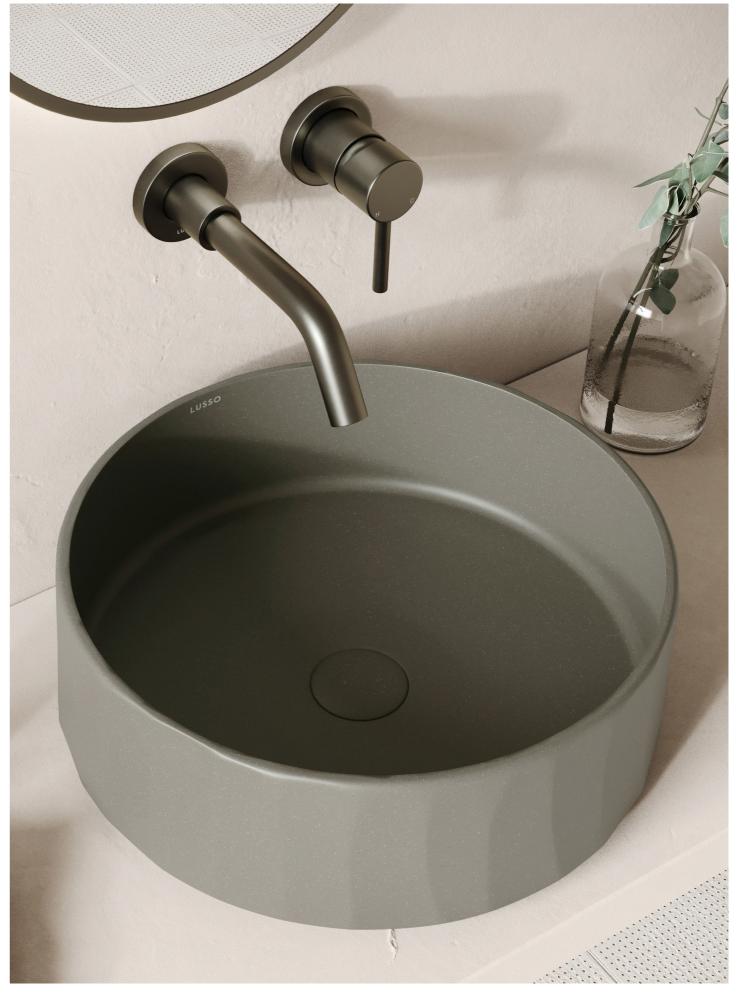

A natural shade of grey, inspired by transient waves on the rocky coastlines of the Scottish Highlands.

SOLCO CONCRETE BASIN | 400MM | £427 (INC. VAT)

ARQUADRO CONCRETE BASIN | 390MM | £397 (INC. VAT)

ESPOSA CONCRETE BASIN | 400MM | £597 (INC. VAT)