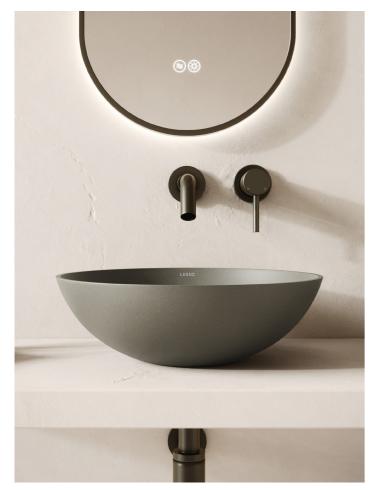

SCOLPIRE CONCRETE BASIN | 420MM | £397 (INC. VAT)

SOBRIO CONCRETE BASIN | 300MM | £497 (INC. VAT)