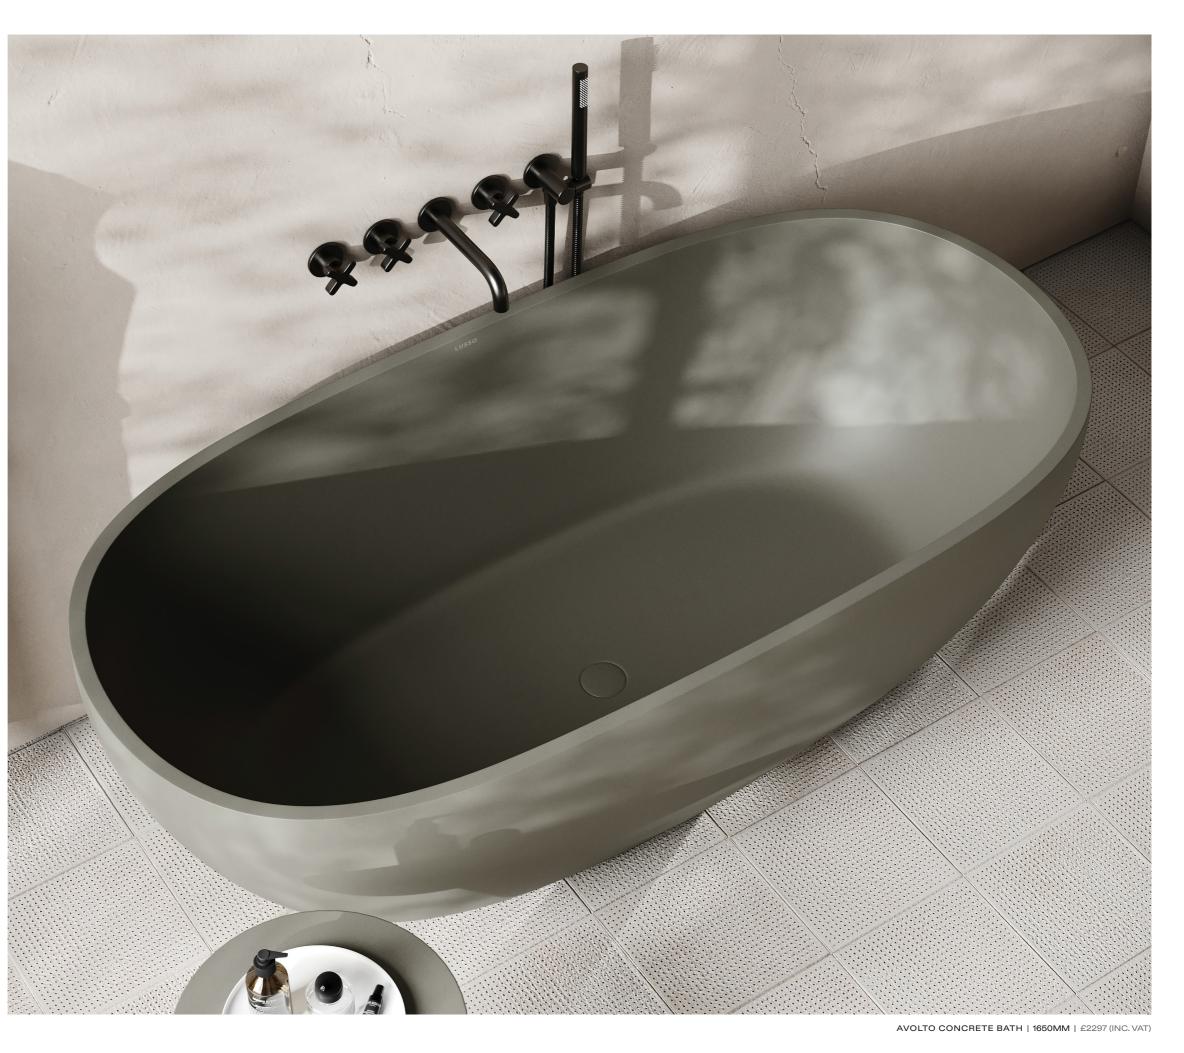

A natural shade of grey, inspired by transient waves on the rocky coastlines of the Scottish Highlands.

SOLCO CONCRETE BASIN | 400MM | £427 (INC. VAT)

ARQUADRO CONCRETE BASIN | 390MM | £397 (INC. VAT)

ESPOSA CONCRETE BASIN | 400MM | £597 (INC. VAT)