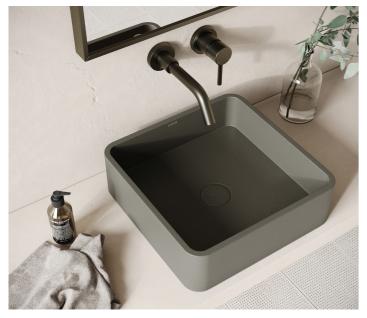

SCOLPIRE CONCRETE BASIN | 420MM | £397 (INC. VAT)

SOBRIO CONCRETE BASIN | 300MM | £497 (INC. VAT)