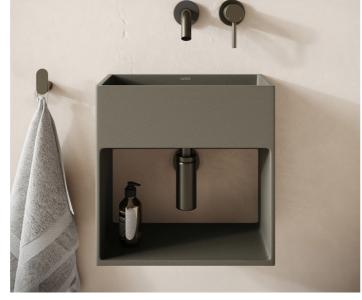

SCOLPIRE CONCRETE BASIN | 420MM | £397 (INC. VAT)

SOBRIO CONCRETE BASIN | 300MM | £497 (INC. VAT)