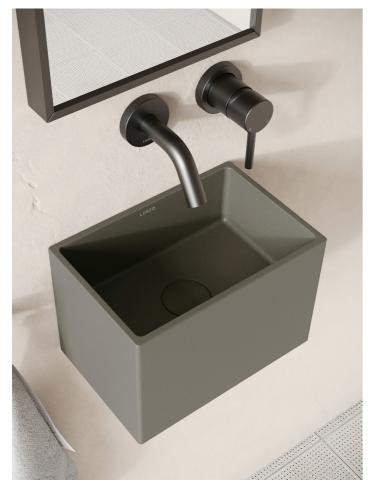

A natural shade of grey, inspired by transient waves on the rocky coastlines of the Scottish Highlands.

SOLCO CONCRETE BASIN | 400MM | £427 (INC. VAT)

ARQUADRO CONCRETE BASIN | 390MM | £397 (INC. VAT)

ESPOSA CONCRETE BASIN | 400MM | £597 (INC. VAT)