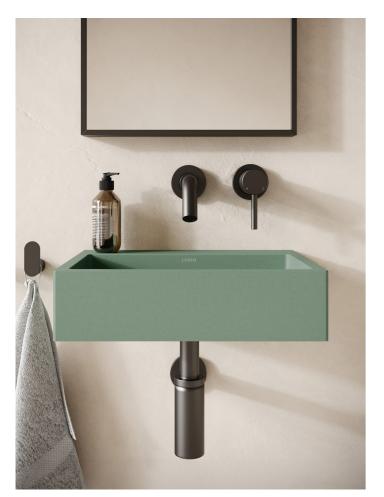

## SEAFOAM

A calming green, inspired by exotic getaways to the Indian ocean, where crystal clear waters shimmer in the evening sun.

COSTOLATO CONCRETE BASIN | 500MM | £497 (INC. VAT)

TONDO CONCRETE BASIN | 390MM | £397 (INC. VAT)

BLOCCO CONCRETE BASIN | 600MM | £597 (INC. VAT)

CATINO CONCRETE BASIN | 406MM | £397 (INC. VAT)

03

CANTIERA CONCRETE BASIN | 300MM | £497 (INC. VAT)

SOSTANZA CONCRETE BASIN | 400MM | £497 (INC. VAT)

AVOLTO CONCRETE BATH | 1650MM | £2297 (INC. VAT)