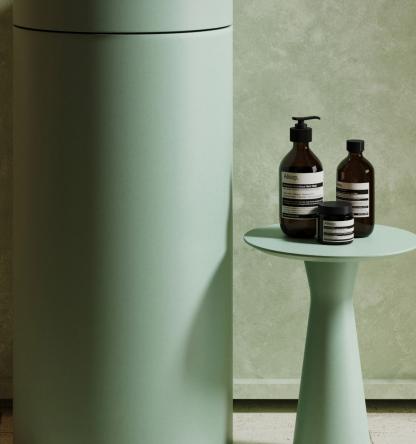

## SEAFOAM

A calming green, inspired by exotic getaways to the Indian ocean, where crystal clear waters shimmer in the evening sun.

COSTOLATO CONCRETE BASIN | 500MM | £497 (INC. VAT)

TONDO CONCRETE BASIN | 390MM | £397 (INC. VAT)