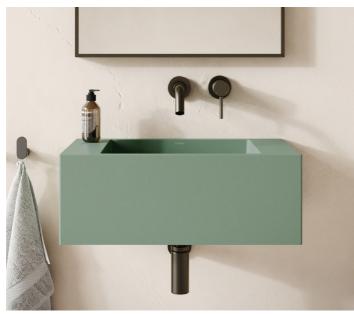

BLOCCO CONCRETE BASIN | 600MM | £597 (INC. VAT)

CATINO CONCRETE BASIN | 406MM | £397 (INC. VAT)

03

CANTIERA CONCRETE BASIN | 300MM | £497 (INC. VAT)

SOSTANZA CONCRETE BASIN | 400MM | £497 (INC. VAT)

AVOLTO CONCRETE BATH | 1650MM | £2297 (INC. VAT)