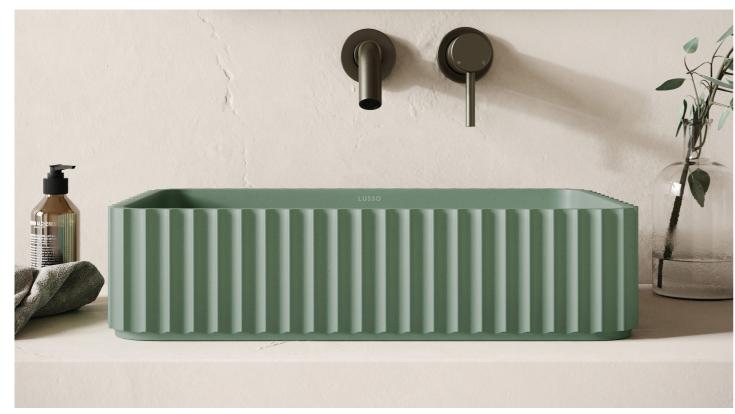

## SEAFOAM

A calming green, inspired by exotic getaways to the Indian ocean, where crystal clear waters shimmer in the evening sun.

COSTOLATO CONCRETE BASIN | 500MM | £497 (INC. VAT)

TONDO CONCRETE BASIN | 390MM | £397 (INC. VAT)

BLOCCO CONCRETE BASIN | 600MM | £597 (INC. VAT)

CATINO CONCRETE BASIN | 406MM | £397 (INC. VAT)

03

CANTIERA CONCRETE BASIN | 300MM | £497 (INC. VAT)

SOSTANZA CONCRETE BASIN | 400MM | £497 (INC. VAT)

AVOLTO CONCRETE BATH | 1650MM | £2297 (INC. VAT)