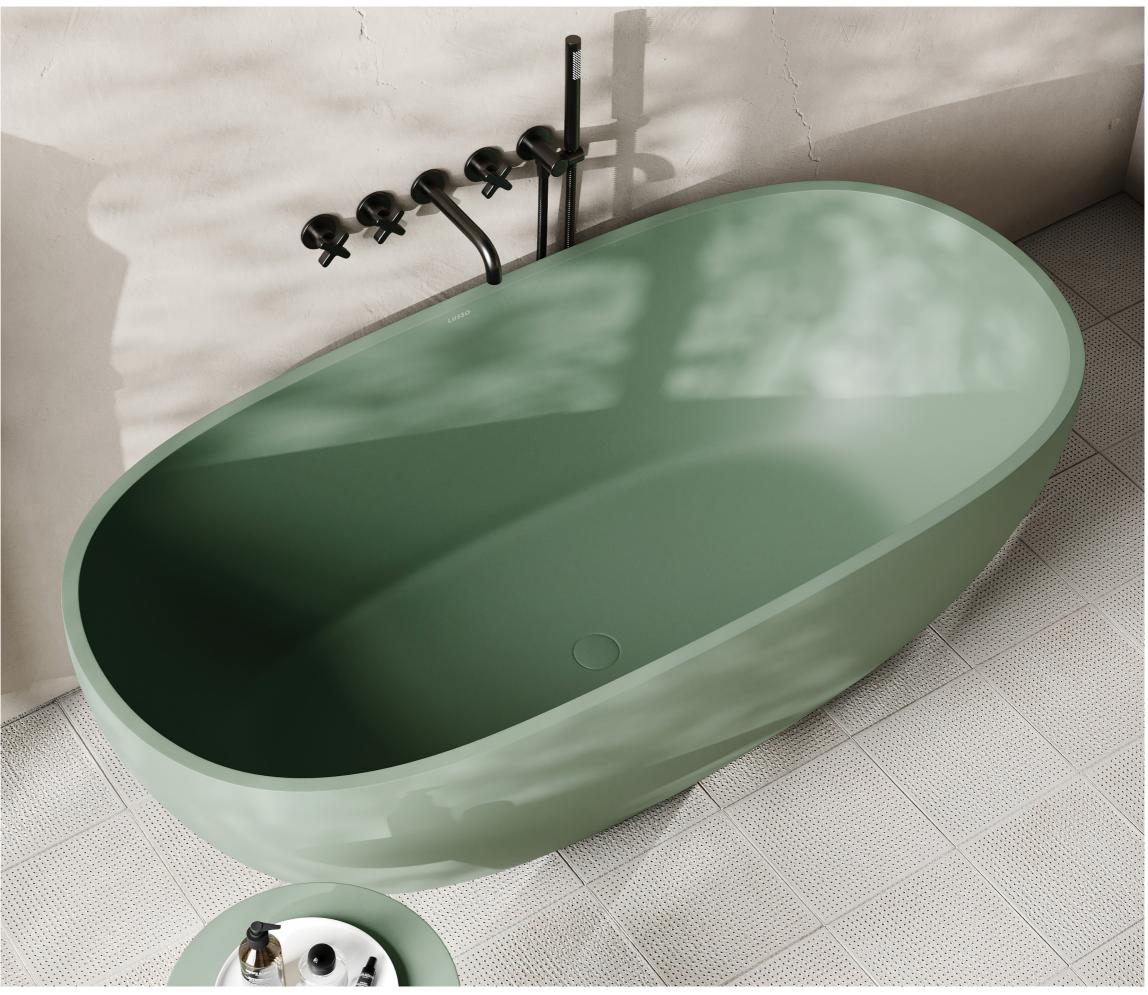

BLOCCO CONCRETE BASIN | 600MM | £597 (INC. VAT)

CATINO CONCRETE BASIN | 406MM | £397 (INC. VAT)

03

CANTIERA CONCRETE BASIN | 300MM | £497 (INC. VAT)

SOSTANZA CONCRETE BASIN | 400MM | £497 (INC. VAT)

AVOLTO CONCRETE BATH | 1650MM | £2297 (INC. VAT)