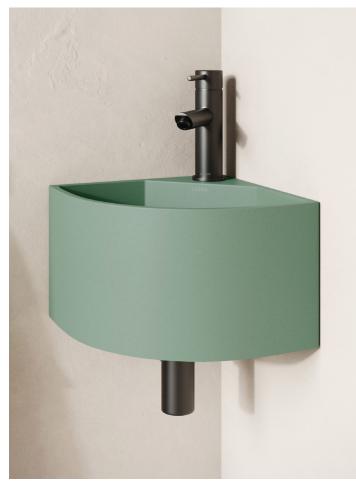

BLOCCO CONCRETE BASIN | 600MM | £597 (INC. VAT)

CATINO CONCRETE BASIN | 406MM | £397 (INC. VAT)

03

CANTIERA CONCRETE BASIN | 300MM | £497 (INC. VAT)

SOSTANZA CONCRETE BASIN | 400MM | £497 (INC. VAT)

AVOLTO CONCRETE BATH | 1650MM | £2297 (INC. VAT)