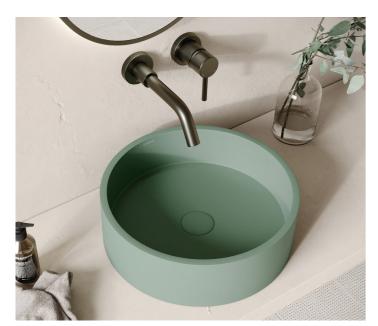

## SEAFOAM

A calming green, inspired by exotic getaways to the Indian ocean, where crystal clear waters shimmer in the evening sun.

COSTOLATO CONCRETE BASIN | 500MM | £497 (INC. VAT)

TONDO CONCRETE BASIN | 390MM | £397 (INC. VAT)