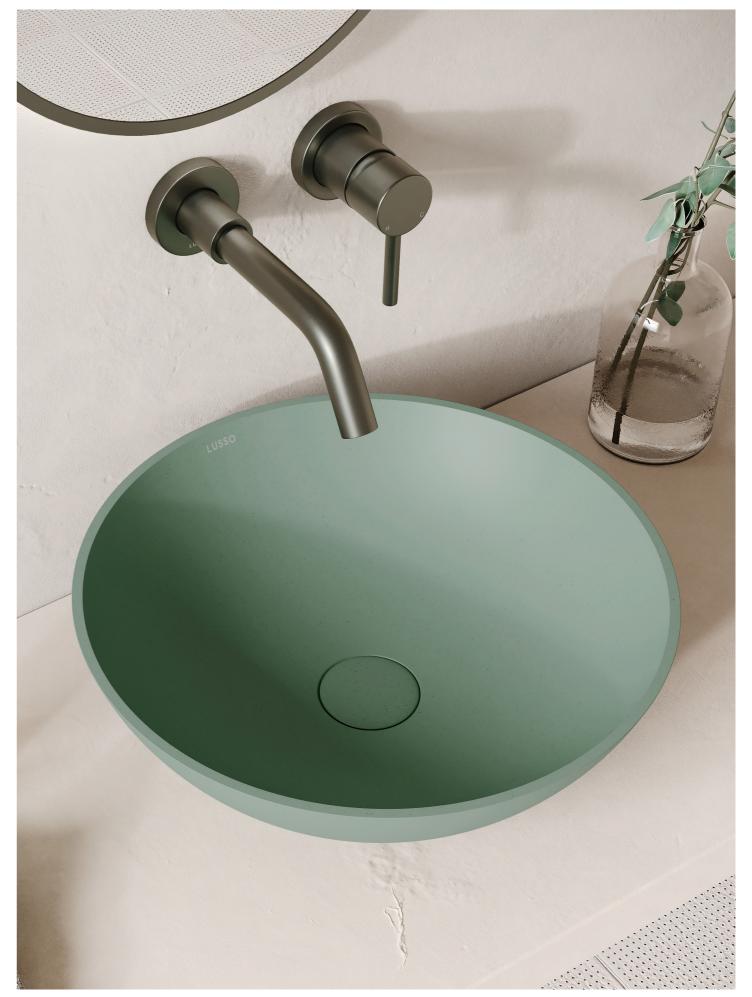

## SEAFOAM

A calming green, inspired by exotic getaways to the Indian ocean, where crystal clear waters shimmer in the evening sun.

COSTOLATO CONCRETE BASIN | 500MM | £497 (INC. VAT)

TONDO CONCRETE BASIN | 390MM | £397 (INC. VAT)