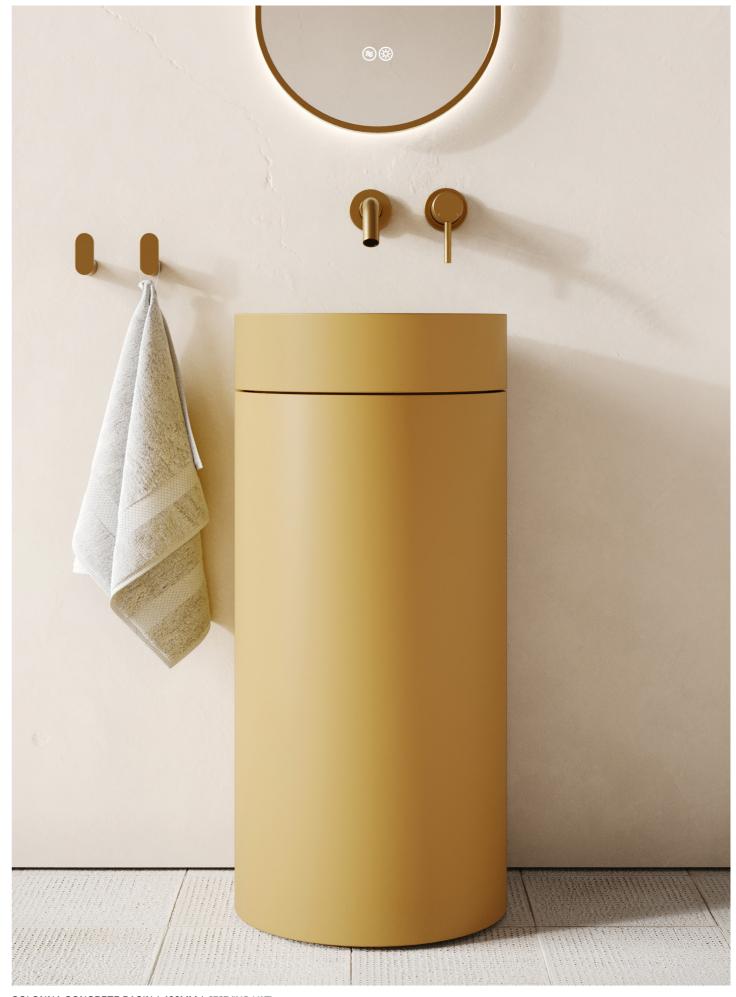

A bright golden hue, inspired by memories of the medina, where senses come alive with the vibrant spices of Marrakech.

SOLCO CONCRETE BASIN | 400MM | £427 (INC. VAT)

VASEL CONCRETE BASIN | 300MM | £397 (INC. VAT)

CANTIERA CONCRETE BASIN | 300MM | £497 (INC. VAT)

COLONNA CONCRETE BASIN | 400MM | £797 (INC. VAT)

ESPOSA CONCRETE BASIN | 400MM | £597 (INC. VAT)

CATINO CONCRETE BASIN | 406MM | £397 (INC. VAT)

AVOLTO CONCRETE BATH | 1650MM | £2297 (INC. VAT)