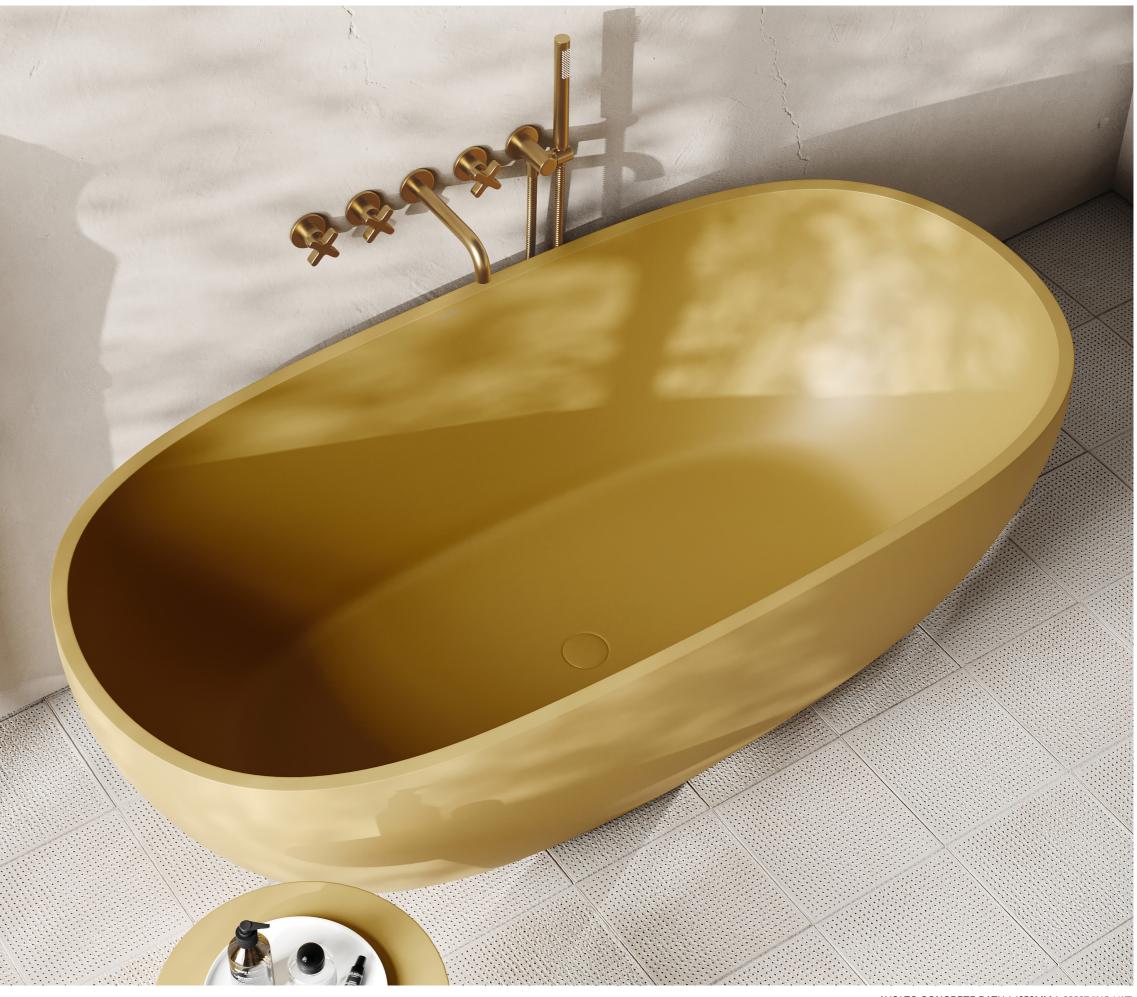

CANTIERA CONCRETE BASIN | 300MM | £497 (INC. VAT)

COLONNA CONCRETE BASIN | 400MM | £797 (INC. VAT)

ESPOSA CONCRETE BASIN | 400MM | £597 (INC. VAT)

CATINO CONCRETE BASIN | 406MM | £397 (INC. VAT)

AVOLTO CONCRETE BATH | 1650MM | £2297 (INC. VAT)