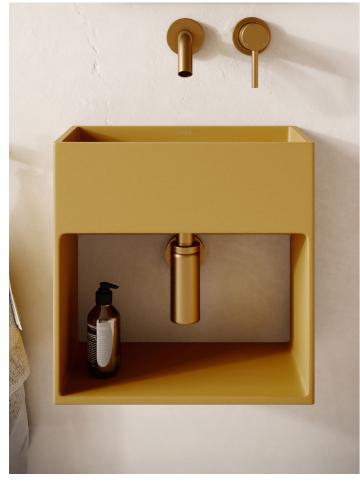

CANTIERA CONCRETE BASIN | 300MM | £497 (INC. VAT)

COLONNA CONCRETE BASIN | 400MM | £797 (INC. VAT)

ESPOSA CONCRETE BASIN | 400MM | £597 (INC. VAT)

CATINO CONCRETE BASIN | 406MM | £397 (INC. VAT)

AVOLTO CONCRETE BATH | 1650MM | £2297 (INC. VAT)