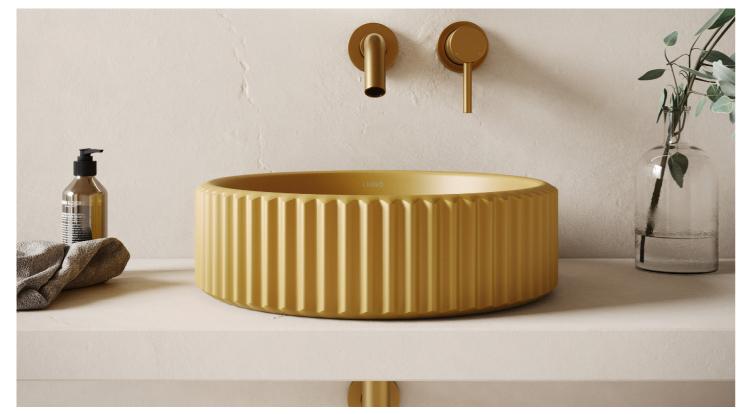

A bright golden hue, inspired by memories of the medina, where senses come alive with the vibrant spices of Marrakech.

SOLCO CONCRETE BASIN | 400MM | £427 (INC. VAT)

VASEL CONCRETE BASIN | 300MM | £397 (INC. VAT)

CANTIERA CONCRETE BASIN | 300MM | £497 (INC. VAT)

COLONNA CONCRETE BASIN | 400MM | £797 (INC. VAT)

ESPOSA CONCRETE BASIN | 400MM | £597 (INC. VAT)

CATINO CONCRETE BASIN | 406MM | £397 (INC. VAT)

AVOLTO CONCRETE BATH | 1650MM | £2297 (INC. VAT)