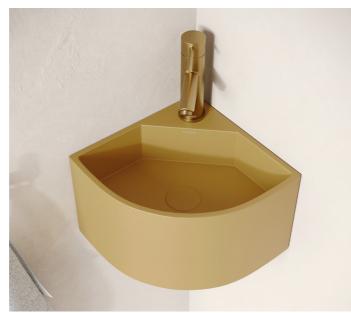

A bright golden hue, inspired by memories of the medina, where senses come alive with the vibrant spices of Marrakech.

SOLCO CONCRETE BASIN | 400MM | £427 (INC. VAT)

VASEL CONCRETE BASIN | 300MM | £397 (INC. VAT)

CANTIERA CONCRETE BASIN | 300MM | £497 (INC. VAT)

COLONNA CONCRETE BASIN | 400MM | £797 (INC. VAT)

ESPOSA CONCRETE BASIN | 400MM | £597 (INC. VAT)

CATINO CONCRETE BASIN | 406MM | £397 (INC. VAT)

AVOLTO CONCRETE BATH | 1650MM | £2297 (INC. VAT)