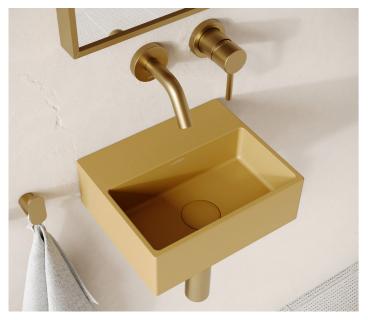

A bright golden hue, inspired by memories of the medina, where senses come alive with the vibrant spices of Marrakech.

SOLCO CONCRETE BASIN | 400MM | £427 (INC. VAT)

VASEL CONCRETE BASIN | 300MM | £397 (INC. VAT)

CANTIERA CONCRETE BASIN | 300MM | £497 (INC. VAT)

COLONNA CONCRETE BASIN | 400MM | £797 (INC. VAT)

ESPOSA CONCRETE BASIN | 400MM | £597 (INC. VAT)

CATINO CONCRETE BASIN | 406MM | £397 (INC. VAT)

AVOLTO CONCRETE BATH | 1650MM | £2297 (INC. VAT)