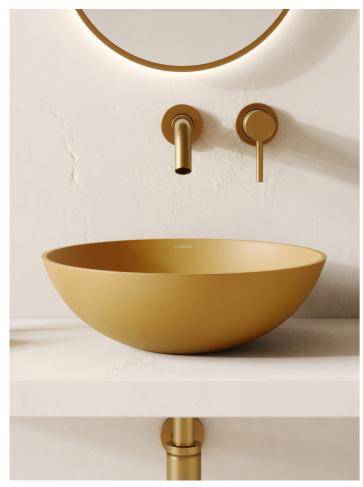

A bright golden hue, inspired by memories of the medina, where senses come alive with the vibrant spices of Marrakech.

SOLCO CONCRETE BASIN | 400MM | £427 (INC. VAT)

VASEL CONCRETE BASIN | 300MM | £397 (INC. VAT)