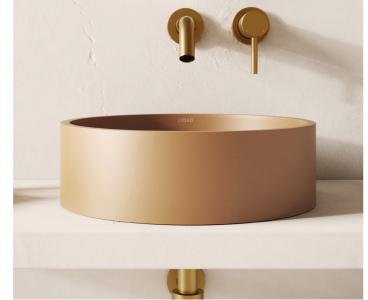

## A shade of golden brown, inspired by windswept dunes at sunset, overlooking the oasis of Dubai.

AVOLTO CONCRETE BATH | 1650MM | £2297 (INC. VAT)

COSTOLATO CONCRETE BASIN | 500MM | £497 (INC. VAT)

TONDO CONCRETE BASIN | 390MM | £397 (INC. VAT)