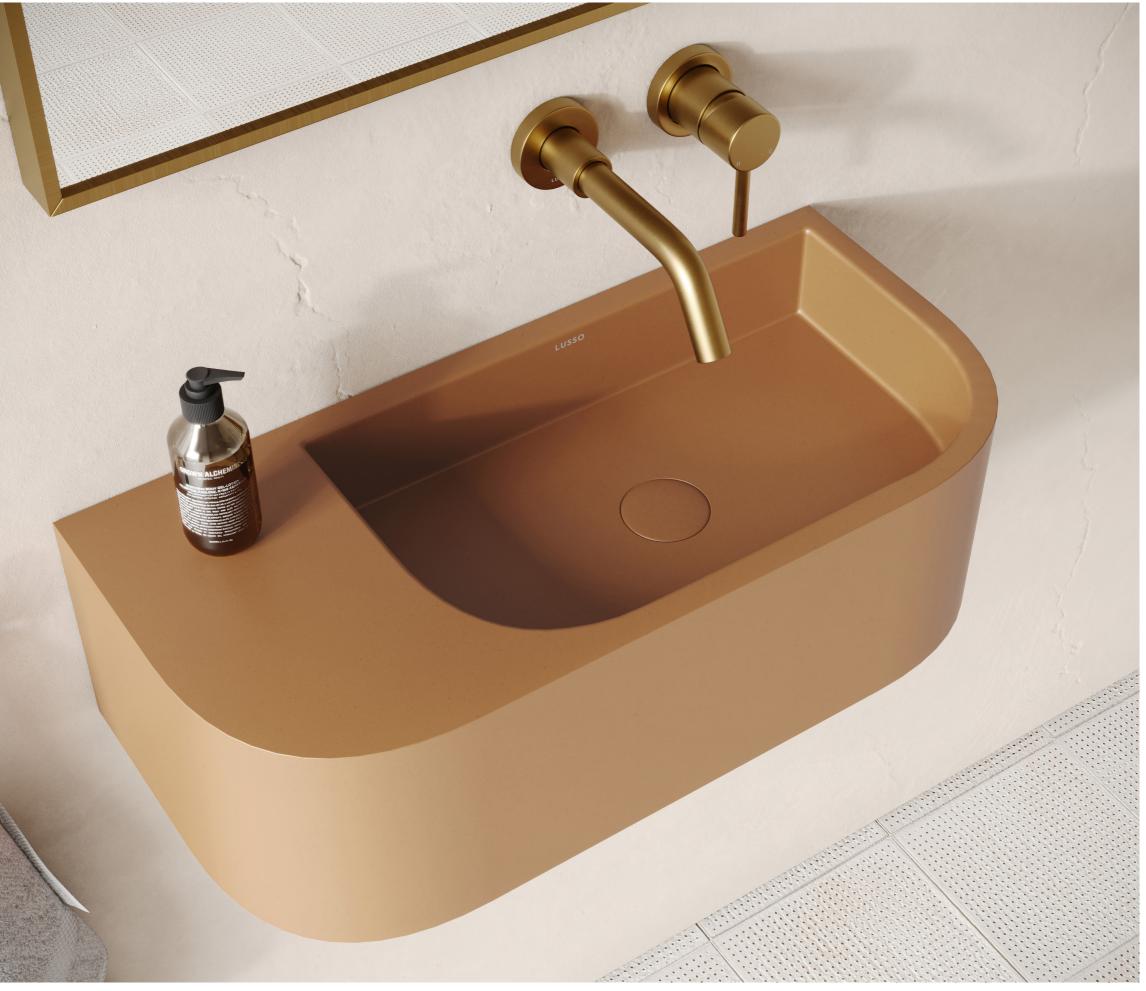

## A shade of golden brown, inspired by windswept dunes at sunset, overlooking the oasis of Dubai.

AVOLTO CONCRETE BATH | 1650MM | £2297 (INC. VAT)

COSTOLATO CONCRETE BASIN | 500MM | £497 (INC. VAT)

TONDO CONCRETE BASIN | 390MM | £397 (INC. VAT)