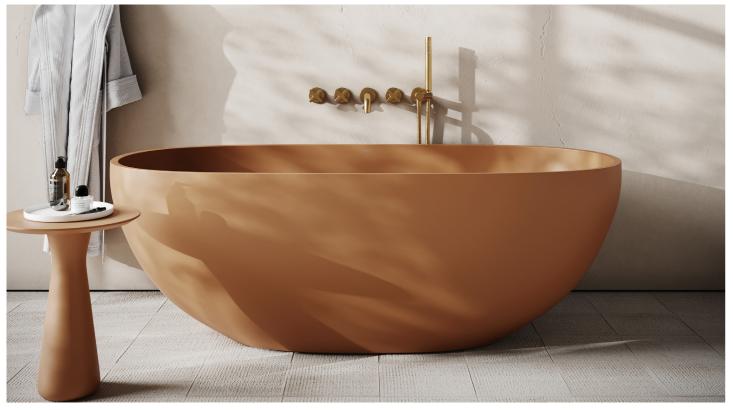

## A shade of golden brown, inspired by windswept dunes at sunset, overlooking the oasis of Dubai.

AVOLTO CONCRETE BATH | 1650MM | £2297 (INC. VAT)

COSTOLATO CONCRETE BASIN | 500MM | £497 (INC. VAT)

TONDO CONCRETE BASIN | 390MM | £397 (INC. VAT)