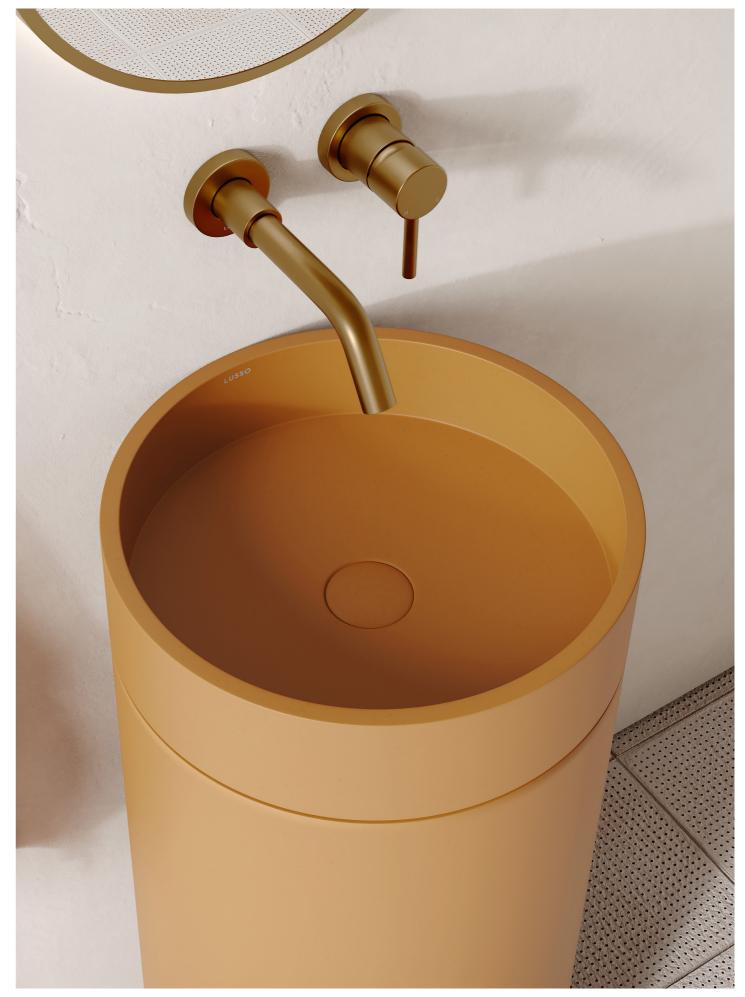

COLONNA CONCRETE BASIN | 400MM | £797 (INC. VAT)

SOLCO CONCRETE BASIN | 400MM | £427 (INC. VAT)

VOLUTO CONCRETE BASIN | 650MM | £597 (INC. VAT)