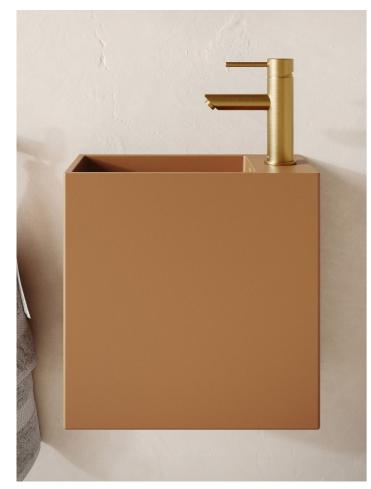

COLONNA CONCRETE BASIN | 400MM | £797 (INC. VAT)

SOLCO CONCRETE BASIN | 400MM | £427 (INC. VAT)

VOLUTO CONCRETE BASIN | 650MM | £597 (INC. VAT)