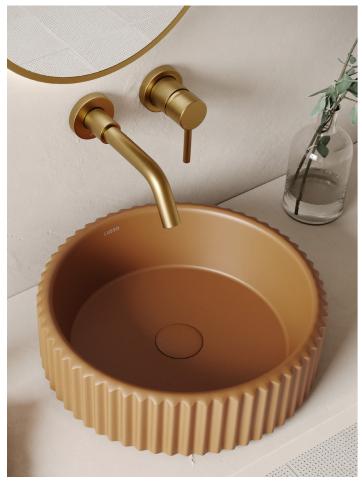

## A shade of golden brown, inspired by windswept dunes at sunset, overlooking the oasis of Dubai.

AVOLTO CONCRETE BATH | 1650MM | £2297 (INC. VAT)

COSTOLATO CONCRETE BASIN | 500MM | £497 (INC. VAT)

TONDO CONCRETE BASIN | 390MM | £397 (INC. VAT)