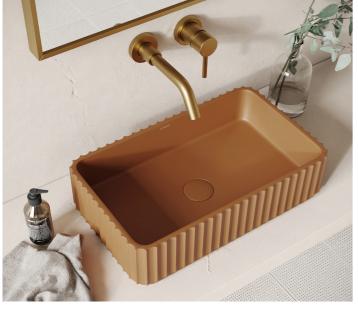

## A shade of golden brown, inspired by windswept dunes at sunset, overlooking the oasis of Dubai.

AVOLTO CONCRETE BATH | 1650MM | £2297 (INC. VAT)

COSTOLATO CONCRETE BASIN | 500MM | £497 (INC. VAT)

TONDO CONCRETE BASIN | 390MM | £397 (INC. VAT)