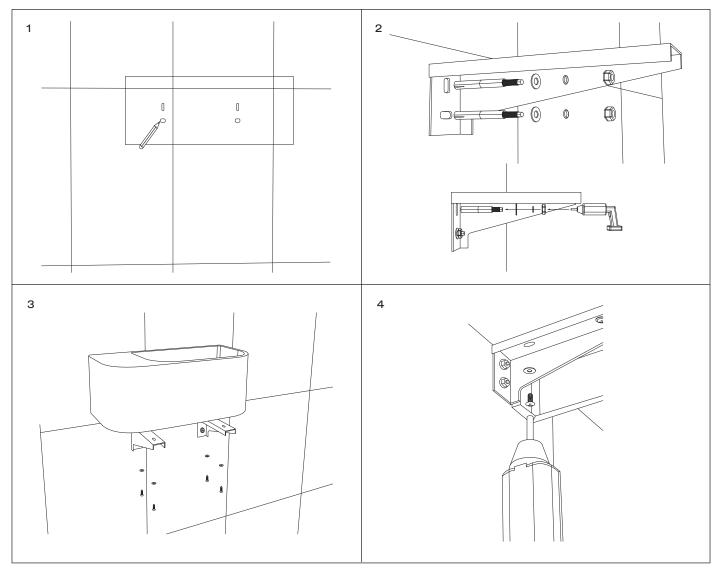

#### **INSTALLATION STEPS**

Before installation, please note that this basin is designed for wall mounting only. For partition or weak walls, you may need to install a wall hung basin frame, therefore we recommend that the basin is installed by a fully qualified plumber.

Prior to following the steps below, please also observe all local plumbing and building codes, inspect the waste and plumbing (replacing if necessary), and check the dimensions of the basin.

- 1 Carefully hold the basin in place, and use a pencil to outline its desired position on the wall, including markings for the wall brackets and fixings.
- 2 Put the basin to one side, then once the taps and waste are installed, use a drill to fix the wall brackets into place with the provided fixings.
- 3 Once the brackets are securely fixed to the wall, mount the basin on top of the brackets.
- 4 Finally, secure the basin into position by fixing it to the wall brackets using the provided screws, check for leaks, and then apply sealant as required.