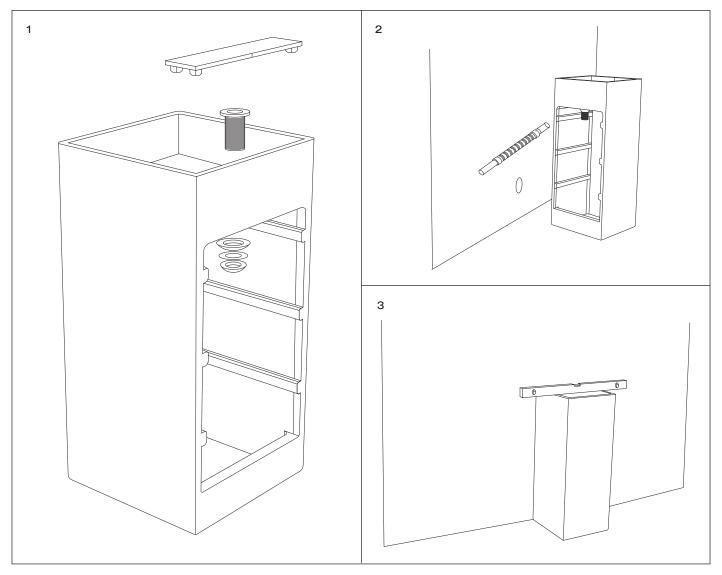

### INSTALLATION STEPS

Before installation, please note that this basin is designed for floor mounting only, and we recommend that the basin is installed by a fully qualified plumber. Prior to following the steps below, please also observe all local plumbing and building codes, inspect the waste and plumbing (replacing if necessary), and check the dimensions of the basin.

- 1 Install the basin waste and trap.
- 2 Connect the basin to the waste system.
- **3** Position the basin into place, using a spirit level to ensure it's properly lined up.