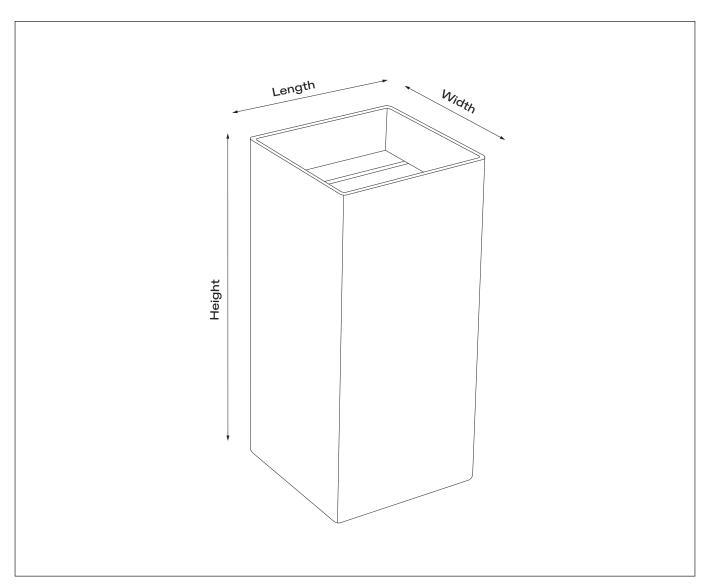

### INSTALLATION STEPS

Before installation, please note that this basin is designed for floor mounting only, and we recommend that the basin is installed by a fully qualified plumber. Prior to following the steps below, please also observe all local plumbing and building codes, inspect the waste and plumbing (replacing if necessary), and check the dimensions of the basin.