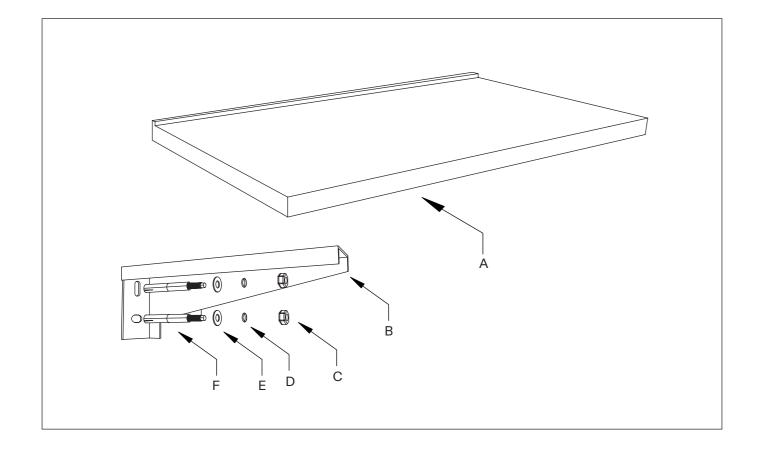

### PRODUCT KIT

- A Countertop Shelf
- B Wall Brackets (x2)
- C Nuts (x4)
- **D** O-Rings (x4)
- E Washers (x4)
- **F** Wall Bracket Fixings (x4)