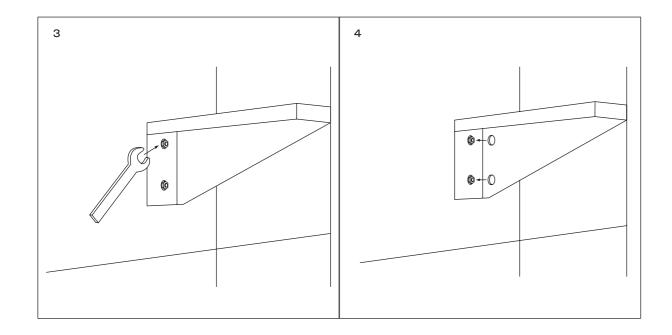

- 1 Carefully hold the shelf in place, and use a pencil to mark its desired position on the wall, including markings for the wall brackets and fixings.
- 2 Put the shelf to one side, drill the required holes into the wall, and secure the brackets to the wall using the provided fixings.
- 3 Once the brackets are securely fixed to the wall, mount the shelf on top of the brackets.
- 4 Finally, secure the shelf into position by fixing it to the wall brackets using the provided washers and screws.