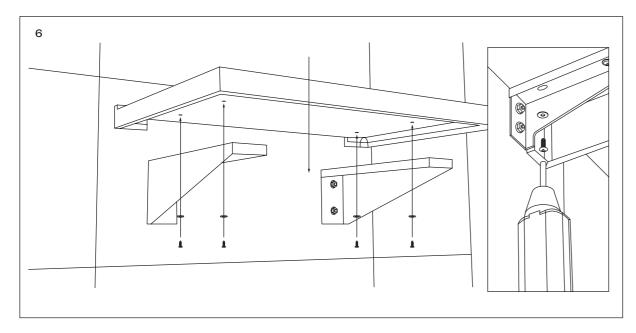

#### **INSTALLATION STEPS**

Before installation, please note that this countertop shelf is designed for wall mounting only on either concrete or timber-framed walls. If mounting onto partition or weak walls, you may need to install battens to provide additional support.

- 1 Carefully hold the shelf in place, and use a pencil to mark its desired position on the wall, including markings for the wall brackets and fixings.
- 2 Put the shelf to one side, drill the required holes into the wall, and secure the brackets to the wall using the provided fixings.
- 3 Once the brackets are securely fixed to the wall, mount the shelf on top of the brackets.
- 4 Finally, secure the shelf into position by fixing it to the wall brackets using the provided washers and screws.