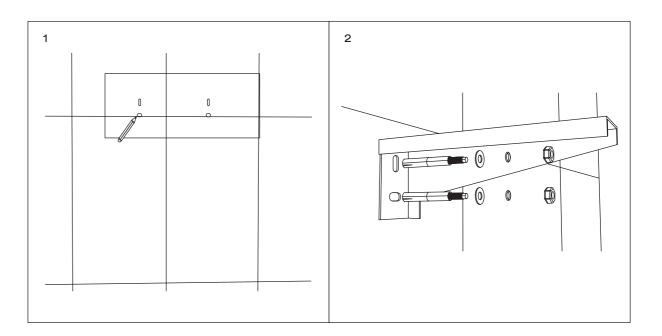

- 1 Carefully hold the shelf in place, and use a pencil to mark its desired position on the wall, including markings for the wall brackets and fixings.
- 2 Put the shelf to one side, drill the required holes into the wall, and secure the brackets to the wall using the provided fixings.
- 3 Once the brackets are securely fixed to the wall, mount the shelf on top of the brackets.
- 4 Finally, secure the shelf into position by fixing it to the wall brackets using the provided washers and screws.