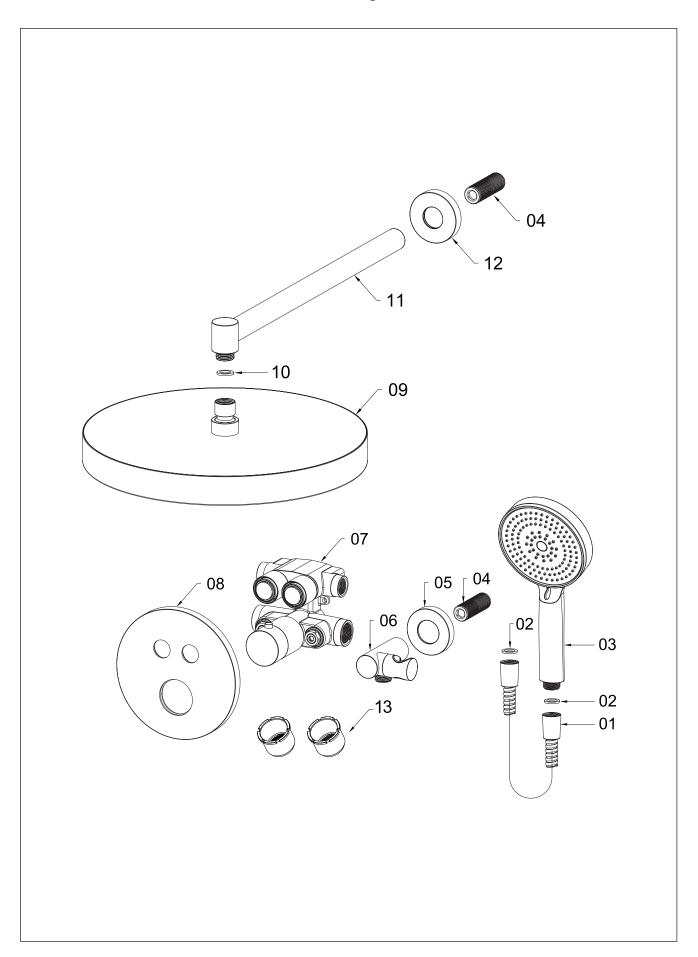

#### **PARTS**

| 1   | .0 |   | ш | _  | _ | $\sim$                  | x1 |
|-----|----|---|---|----|---|-------------------------|----|
| - 1 | .U | 1 | п | () | S | $\boldsymbol{\epsilon}$ | ХΙ |

- 2.0 Rubber Gasket x2
- 3.0 Handset x1
- **4.0** Male Coupling x2
- **5.0** Decorative Ring x1
- 6.0 Handset Bracket x1
- **7.0** Valve x1
- 8.0 Front Plate x1
- 9.0 Shower Head x1
- 10.0 Rubber Gasket x1
- 11.0 Shower Arm x1
- 12.0 Decorative Ring x1
- **13.0** Guiding Sleeve x2

#### Parts Diagram