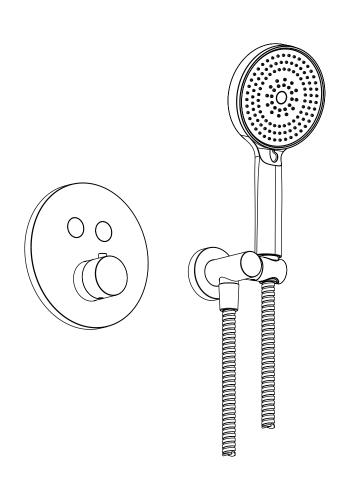

#### **PARTS**

| 1   | .0 |   | ш | _  | _ | $\sim$                  | x1 |
|-----|----|---|---|----|---|-------------------------|----|
| - 1 | .U | 1 | п | () | S | $\boldsymbol{\epsilon}$ | ХΙ |

- 2.0 Rubber Gasket x2
- 3.0 Handset x1
- **4.0** Male Coupling x2
- **5.0** Decorative Ring x1
- 6.0 Handset Bracket x1
- **7.0** Valve x1
- 8.0 Front Plate x1
- 9.0 Shower Head x1
- 10.0 Rubber Gasket x1
- 11.0 Shower Arm x1
- 12.0 Decorative Ring x1
- **13.0** Guiding Sleeve x2

#### Overall Dimensions