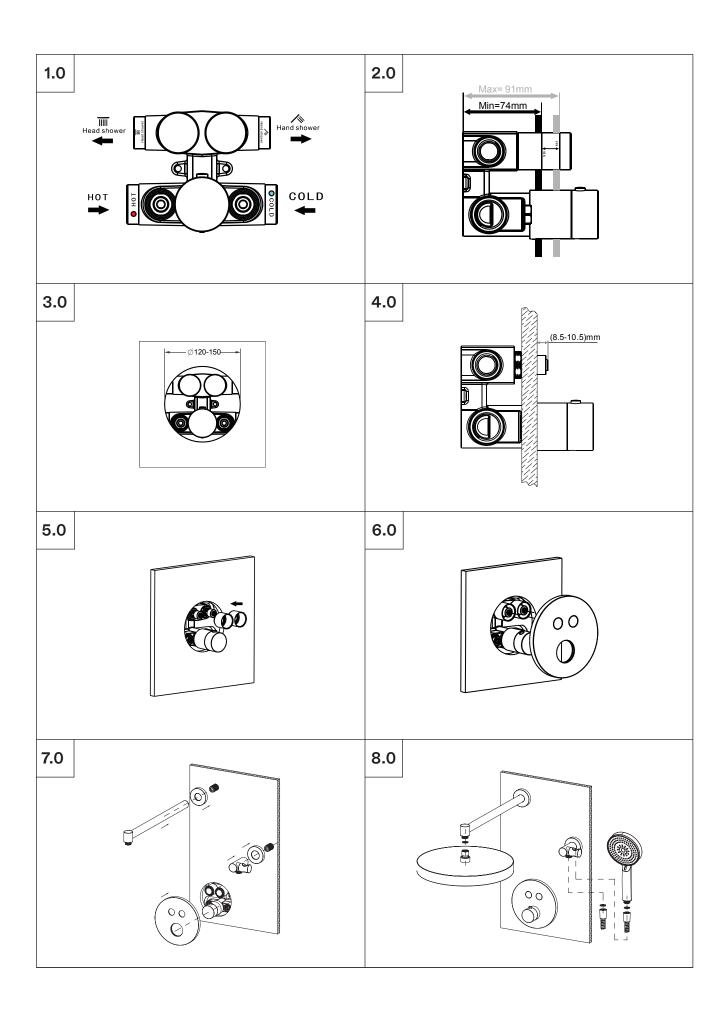

#### INSTALLATION GUIDE

- **1.0** Connect the hose to the water inlets and outlets.
- **2.0** Determine the pre-install depth according to the sign on the valve (74mm to 91mm).
- 3.0 Cut a hole into the wall with a diameter between 120mm to 150mm.
- **4.0A** Remove the protective sleeve on the buttons.
- **4.0B** Adjust the position of the guiding sleeves on the buttons. Ensure that the distance from the sleeves to the wall are within 8.5mm to 10.5mm.
- **5.0** Tighten the guiding sleeves clockwise.
- **6.0A** Press the button and turn the handle anticlockwise until the button is positioned lower than the temperature handle or sits flush to the handle.
- **6.0B** Fit the front plate to the valve.
- 7.0 Install the shower and handset bracket.
- 8.0 Connect the outlet parts for a complete rainfall shower head.