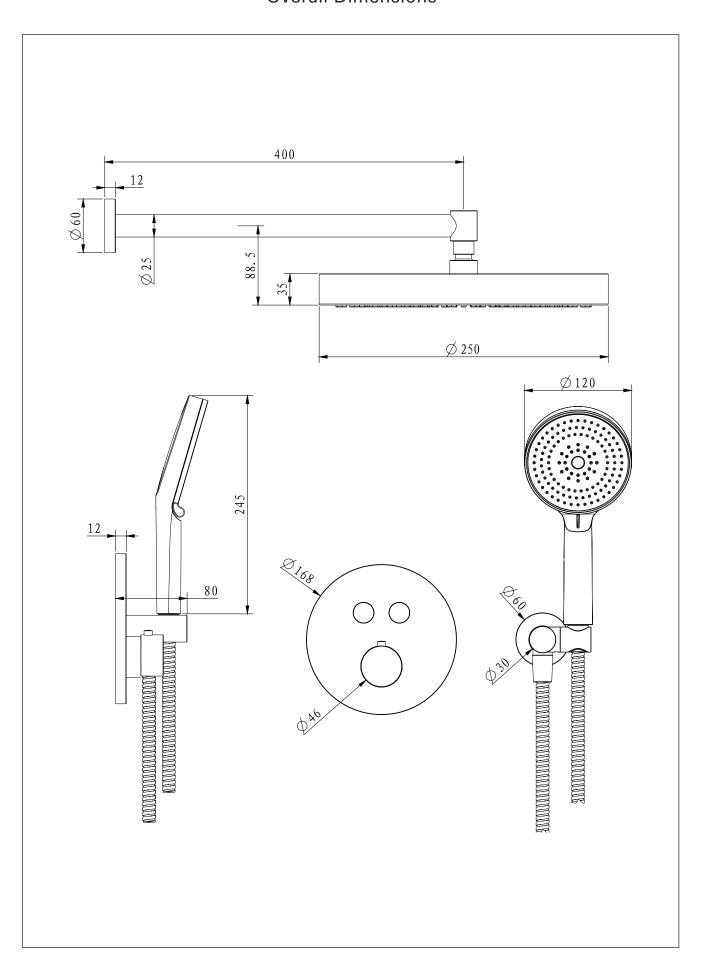

hose to the water inlets and outlets.
- **2.0** Determine the pre-install depth according to the sign on the valve (74mm to 91mm).
- 3.0 Cut a hole into the wall with a diameter between 120mm to 150mm.
- **4.0A** Remove the protective sleeve on the buttons.
- **4.0B** Adjust the position of the guiding sleeves on the buttons. Ensure that the distance from the sleeves to the wall are within 8.5mm to 10.5mm.
- **5.0** Tighten the guiding sleeves clockwise.
- **6.0A** Press the button and turn the handle anticlockwise until the button is positioned lower than the temperature handle or sits flush to the handle.
- **6.0B** Fit the front plate to the valve.
- 7.0 Install the shower and handset bracket.
- 8.0 Connect the outlet parts for a complete rainfall shower head.

#### Overall Dimensions