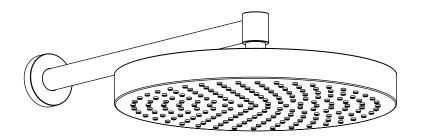

### PUSH BUTTON RAINFALL SHOWER

#### **PARTS**

| 1   | .0 |   | ш | _  | _ | $\sim$                  | x1 |
|-----|----|---|---|----|---|-------------------------|----|
| - 1 | .U | 1 | п | () | S | $\boldsymbol{\epsilon}$ | ХΙ |

- 2.0 Rubber Gasket x2
- 3.0 Handset x1
- **4.0** Male Coupling x2
- **5.0** Decorative Ring x1
- 6.0 Handset Bracket x1
- **7.0** Valve x1
- 8.0 Front Plate x1
- 9.0 Shower Head x1
- 10.0 Rubber Gasket x1
- 11.0 Shower Arm x1
- 12.0 Decorative Ring x1
- **13.0** Guiding Sleeve x2

#### Overall Dimensions