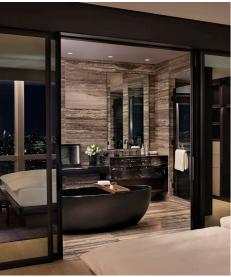

# **EQUINOX HOTEL**

### **NEW YORK**

The Equinox Hotel New York opened its doors in 2019. Designed by award-winning architecture firm Rockwell Group, its interior was inspired by the human body in motion and uses a range of luxurious materials and organic design elements to create cool, dark and quiet spaces for rest and relaxation. In the Penthouse suite's spa-grade bathroom, that over looks the New York skyline, guests can enjoy a long, hot soak in the room's most striking feature - the Vetrina freestanding bath from Lusso.

#### PRODUCTS USED:

• Vetrina Black Freestanding Stone Bath