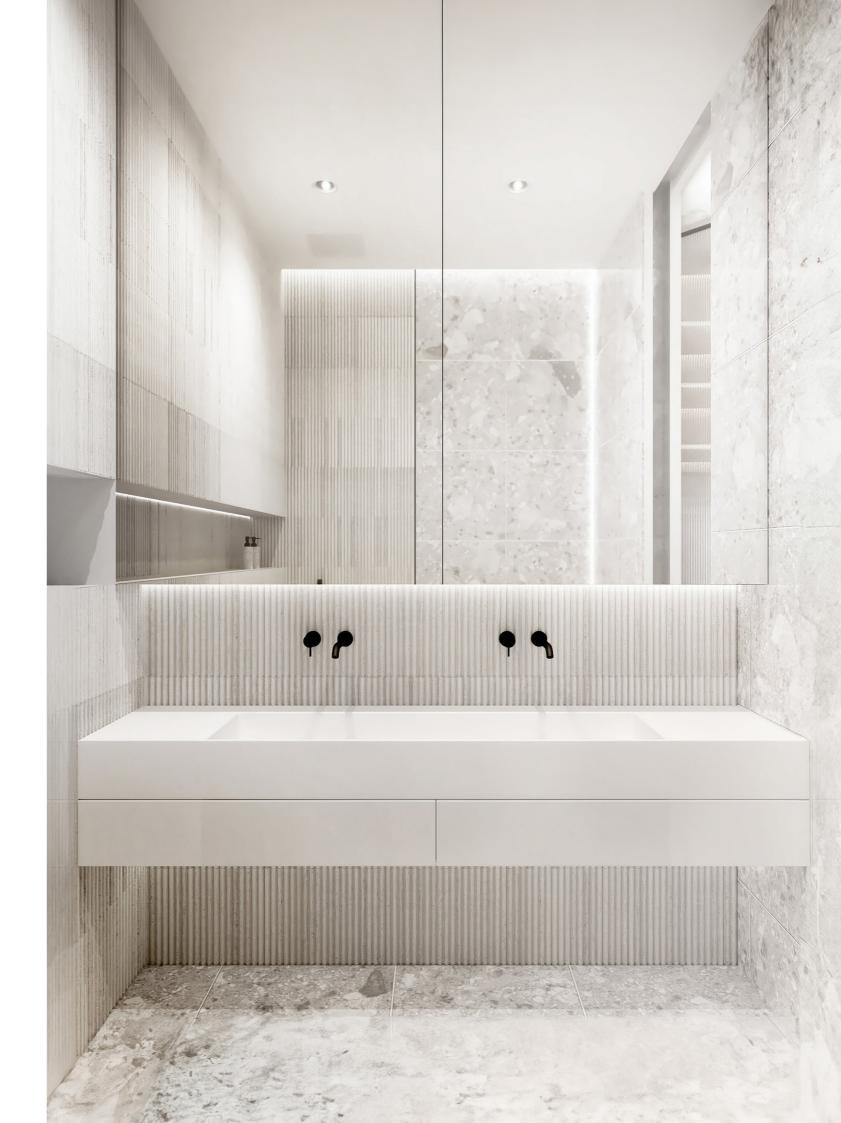

# JENEAULLE RENOVATIONS

#### **DUBAI**

Transforming outdated properties into lavish apartments, Jeneaulle
Renovations is a worldwide interior design studio with projects in the
Middle East and London, including the affluent areas of Dubai. The practice
has transformed a small dwelling in the cosmopolitan city of Dubai into an
Indonesian-style luxury apartment, complete with Lusso fixtures and fittings.

- Romano Fluted Travertine Stone Mosaic Wall Tile
- Thinn Matte White Double Vanity Unit With Stone Basin 1200mm
- Luxe Matte Black Wall Mounted Basin Mixer Tap V1
- Urban Gunmetal Thermostatic Shower With Handheld Shower
- Senza Wall Hung Rimless Toilet With Concealed Cistern Frame and Matte Black Flush Plate