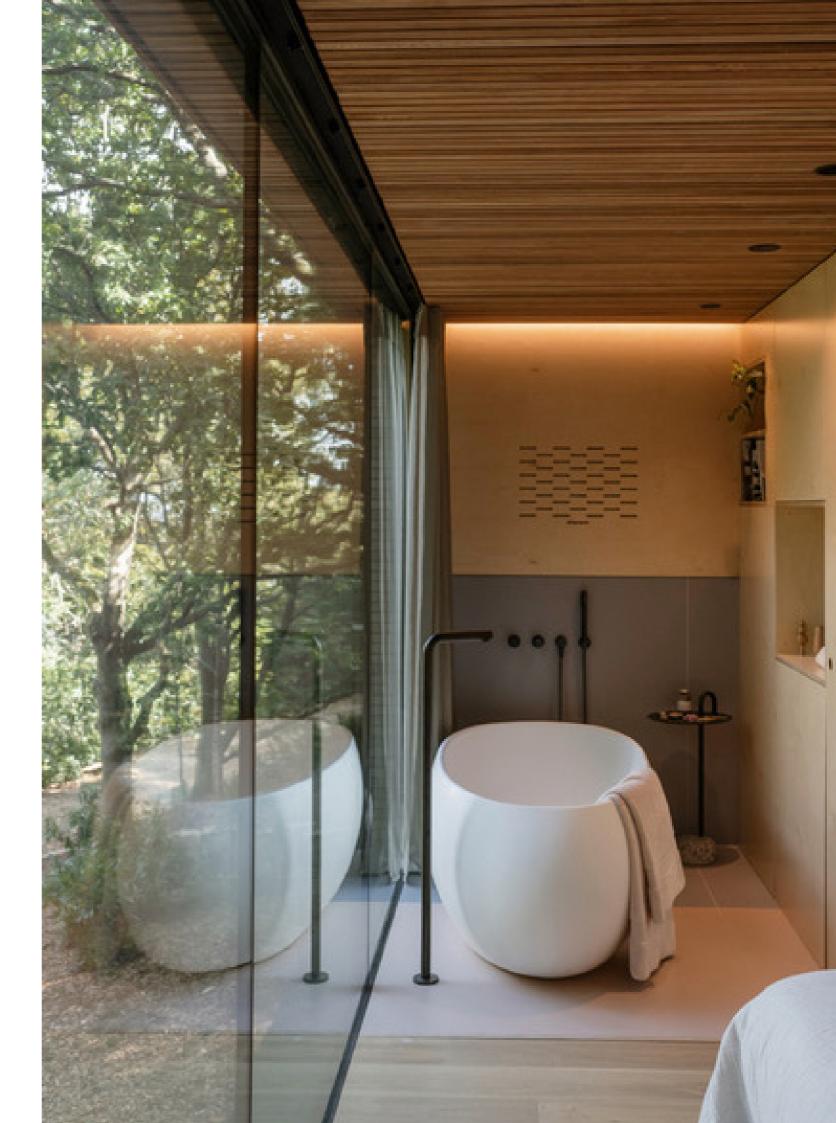

# LOOKING GLASS LODGE

### **EAST SUSSEX**

Combining sustainable design with a relaxing space away from the hustle and bustle of city life, the Looking Glass Lodge is a beautiful eco-lodge located in the woodland of East Sussex. The minimalist interior design brings together wood, linen and stone with a muted colour palette, finished with Lusso fixtures and fittings.

- Pod Freestanding Stone Bath
- Urban Gunmetal Floorstanding Bath Shower Mixer Tap
- Urban Gunmetal Thermostatic Shower with Handheld Shower
- Senza Wall Hung Rimless Matte Toilet Concealed Cistern Frame and Matte Black Flush Plate
- Ethos Mini Wall Hung Stone Basin 330mm
- Luxe Matte Black Wall Mounted Basin Mixer Tap V1
- Designo Matte Black Shower Screen
- Luxe Matte Black Thermostatic Shower with Handheld Shower