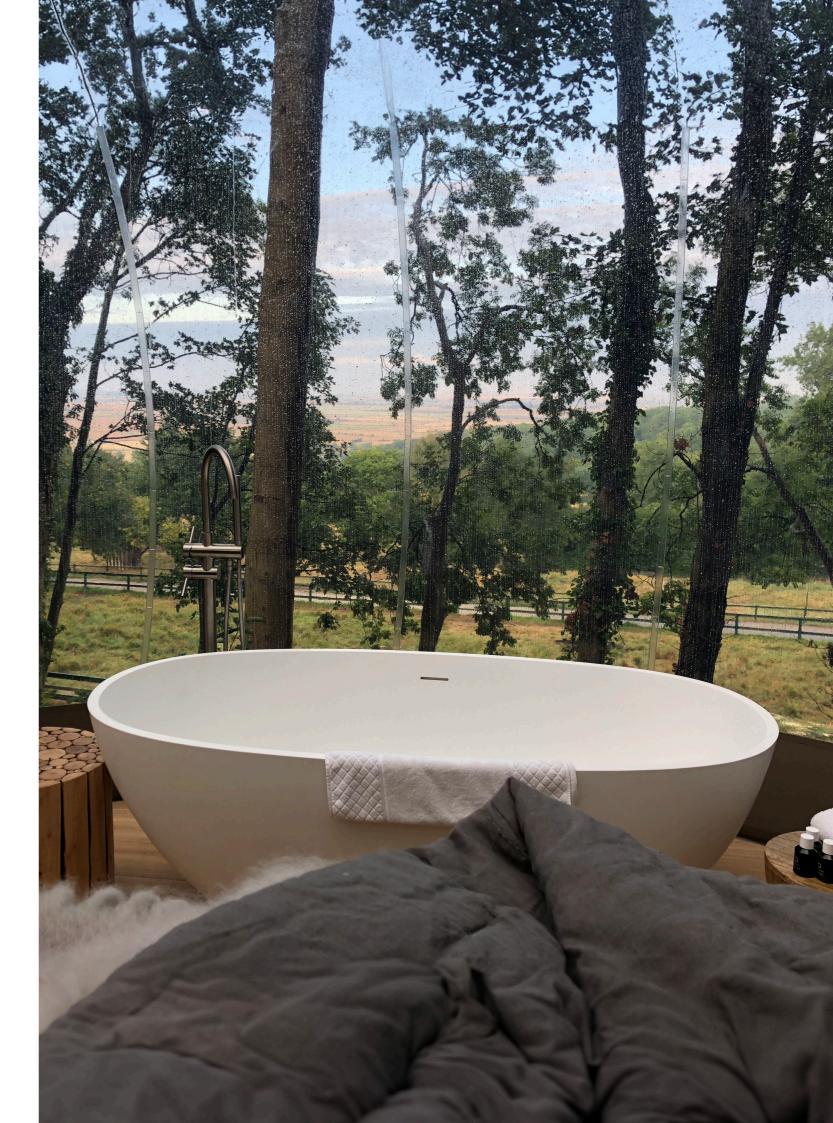

# **PORT LYMPNE**

### SAFARI PARK AND HOTEL, KENT

Nestled in the heart of the Kent countryside, Port Lympne Safari Park is a wildlife sanctuary that transcends the conventional zoo experience. As well as providing carefully designed living spaces for the animals it protects, Port Lympne also features incredible accommodation for guests, including The Lookout Bubble.

The transparent walls and ceilings provide breathtaking panoramic vistas of the park and wildlife while enjoying a hot soak in a Lusso bath.

- Picasso Freestanding Stone Bath (Matte White)
- Luxe Brushed Stainless Floorstanding Bath Shower Mixer Tap