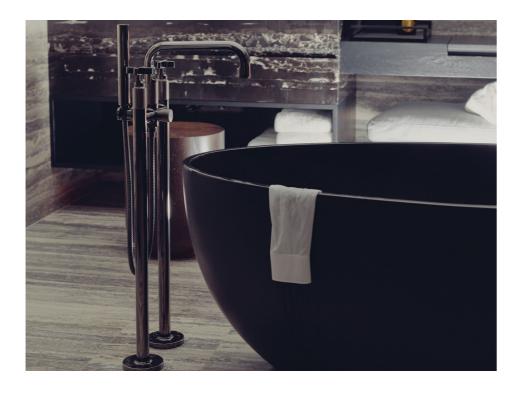

# **EQUINOX HOTEL**

### **NEW YORK**

The Equinox Hotel New York opened its doors in 2019. Designed by award-winning architecture firm Rockwell Group, its interior was inspired by the human body in motion and uses a range of luxurious materials and organic design elements to create cool, dark and quiet spaces for rest and relaxation. In the Penthouse suite's spa-grade bathroom, that over looks the New York skyline, guests can enjoy a long, hot soak in the room's most striking feature - the Vetrina freestanding bath from Lusso.

#### PRODUCTS USED:

• Vetrina Black Freestanding Stone Bath