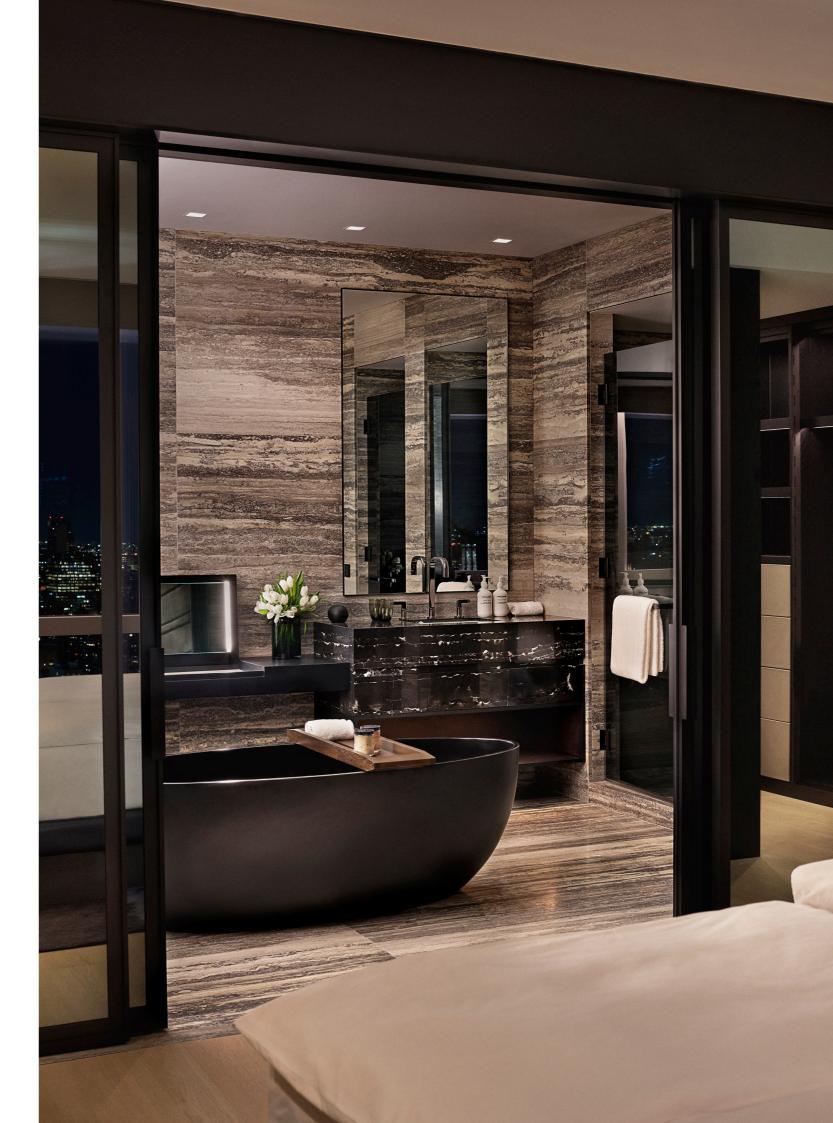

# **EQUINOX HOTEL**

### **NEW YORK**

The Equinox Hotel New York opened its doors in 2019. Designed by award-winning architecture firm Rockwell Group, its interior was inspired by the human body in motion and uses a range of luxurious materials and organic design elements to create cool, dark and quiet spaces for rest and relaxation. In the Penthouse suite's spa-grade bathroom, that over looks the New York skyline, guests can enjoy a long, hot soak in the room's most striking feature - the Vetrina freestanding bath from Lusso.

#### PRODUCTS USED:

• Vetrina Black Freestanding Stone Bath