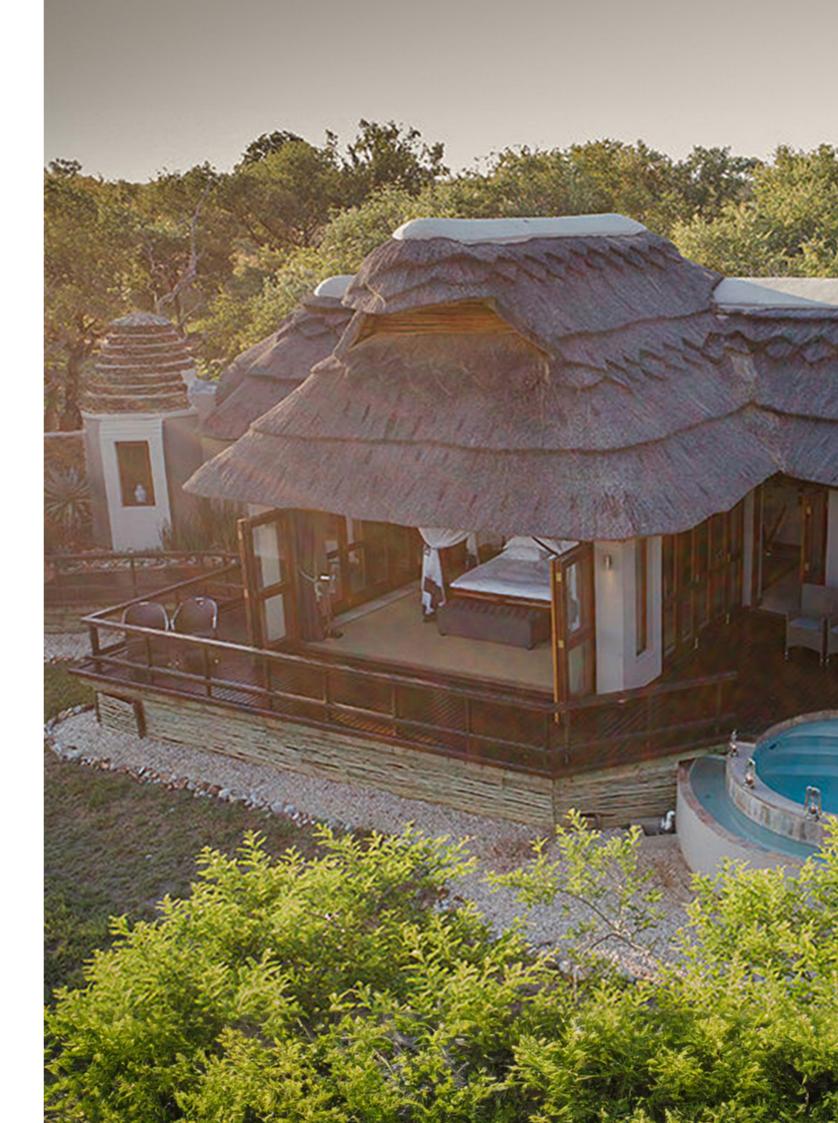

# JAMALA MADIKWE

### **SOUTH AFRICA**

Jamala Madikwe has five opulent villas situated on private land which consists of outdoor showers, rim flow pools and salas. The unique lodges offer intimate privacy with spectacular views of astonishing nature and wildlife. The interior consists of natural elements with plenty of greenery and cultural notes which reflect Africa. Our Picasso bath takes the center spotlight in one of the villa's stunning bathrooms.

#### PRODUCTS USED:

• Picasso Freestanding Stone Bath 1780mm (Matte White)