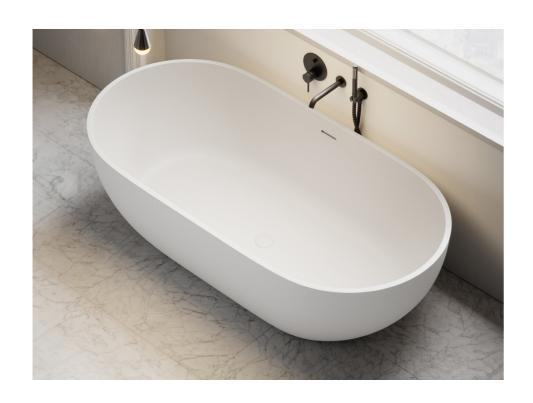

# JAMALA MADIKWE

### **SOUTH AFRICA**

Jamala Madikwe has five opulent villas situated on private land which consists of outdoor showers, rim flow pools and salas. The unique lodges offer intimate privacy with spectacular views of astonishing nature and wildlife. The interior consists of natural elements with plenty of greenery and cultural notes which reflect Africa. Our Picasso bath takes the center spotlight in one of the villa's stunning bathrooms.

#### PRODUCTS USED:

• Picasso Freestanding Stone Bath 1780mm (Matte White)