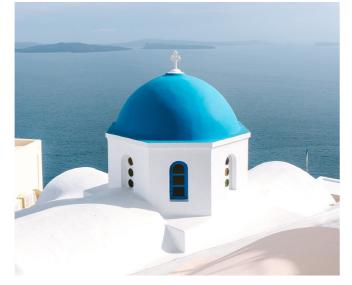

# SANTORINI JACKSONHEIM

### **GREECE**

The Jacksonheim Boutique's serviced luxury apartments offer decors influenced by a myriad of international locations and cultures. Here we take a closer look at its Santorini inspired space - a calming oasis with a crisp white interior and echoes of traditional Greek architecture.

- Luxe Silk Matte White Wall Mounted Basin Mixer Tap
- Senza Wall Hung Rimless Toilet with Concealed Cistern Frame and Matte White Flush Plate
- Luxe Silk Matte White Thermostatic Shower with Handheld Shower