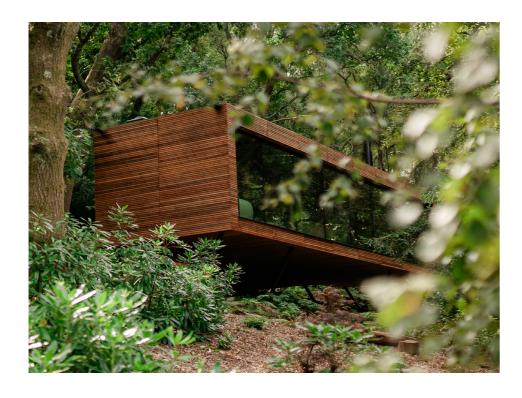

# LOOKING GLASS LODGE

### **EAST SUSSEX**

Combining sustainable design with a relaxing space away from the hustle and bustle of city life, the Looking Glass Lodge is a beautiful eco-lodge located in the woodland of East Sussex. The minimalist interior design brings together wood, linen and stone with a muted colour palette, finished with Lusso fixtures and fittings.

- Pod Freestanding Stone Bath
- Urban Gunmetal Floorstanding Bath Shower Mixer Tap
- Urban Gunmetal Thermostatic Shower with Handheld Shower
- Senza Wall Hung Rimless Matte Toilet Concealed Cistern Frame and Matte Black Flush Plate
- Ethos Mini Wall Hung Stone Basin 330mm
- Luxe Matte Black Wall Mounted Basin Mixer Tap V1
- Designo Matte Black Shower Screen
- Luxe Matte Black Thermostatic Shower with Handheld Shower