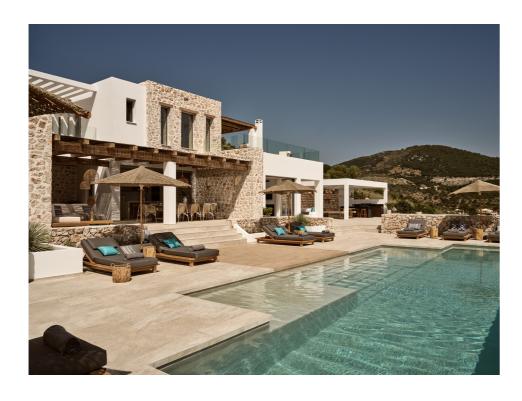

# **VILLA KYANOS**

### ZAKYNTHOS, GREECE

Situated on the world famous island of Zakynthos, Villa Kyanos offers authentic Greek culture and a tranquil setting with incredible Ionian views. Rich in culture and design, the family-run villa is one of Zakynthos' latest additions surrounded by green hillsides, olive groves, and traditional villages, inspired by the owner's regular travels and passion for the sea.

- Picasso Stone Basin & Stone Wall Hung Countertop Basin Shelf Set (Matte White)
- Picasso Freestanding Stone Bath (Matte White)
- Nuvo Round Countertop Stone Basin 450mm (Matte White)
- Giro Pietra Grey Marble Countertop Basin 400mm
- Elegance Pull Out Kitchen Mixer Tap (Chrome)