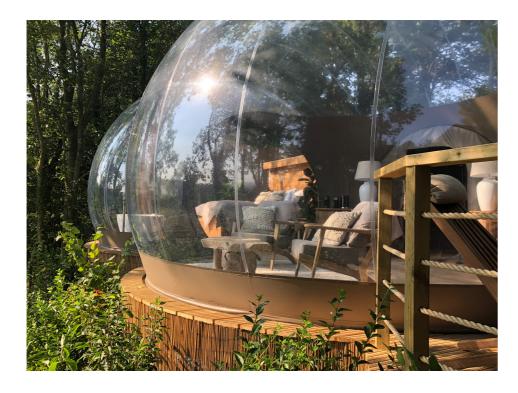

# **PORT LYMPNE**

### SAFARI PARK AND HOTEL, KENT

Nestled in the heart of the Kent countryside, Port Lympne Safari Park is a wildlife sanctuary that transcends the conventional zoo experience. As well as providing carefully designed living spaces for the animals it protects, Port Lympne also features incredible accommodation for guests, including The Lookout Bubble.

The transparent walls and ceilings provide breathtaking panoramic vistas of the park and wildlife while enjoying a hot soak in a Lusso bath.

- Picasso Freestanding Stone Bath (Matte White)
- Luxe Brushed Stainless Floorstanding Bath Shower Mixer Tap