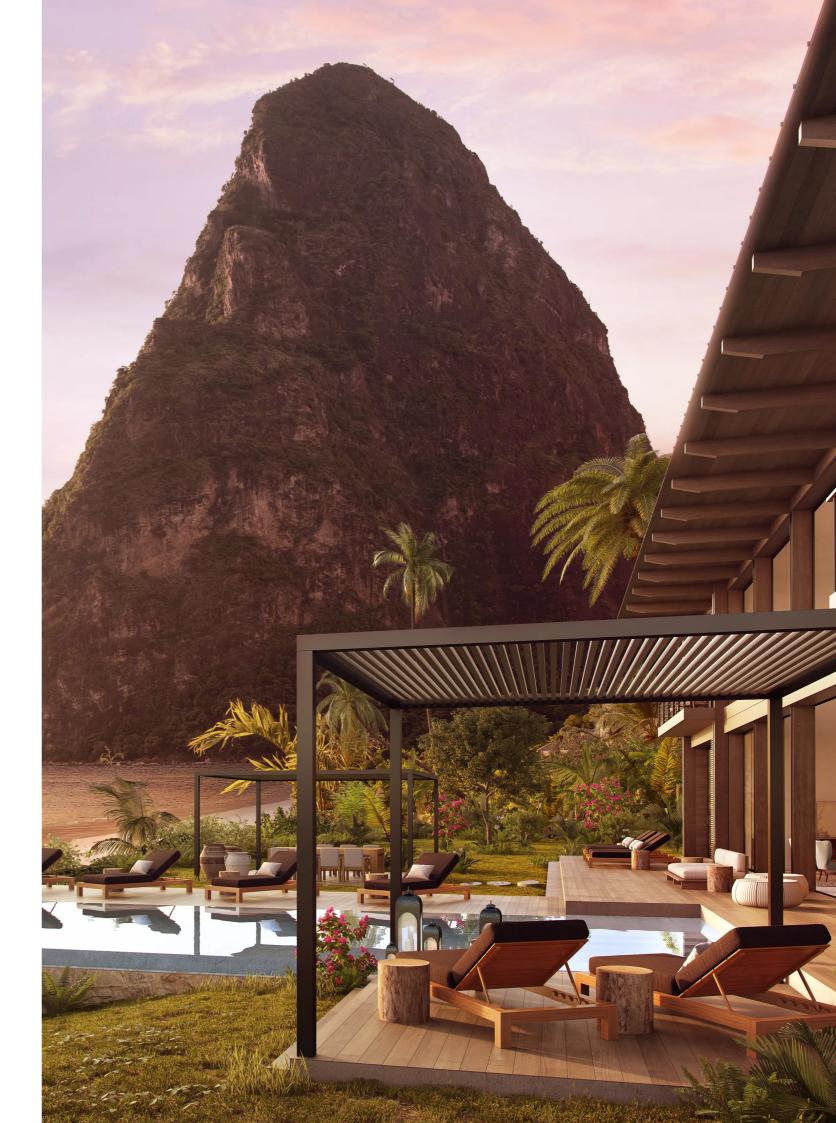

# SUGAR BEACH

### ST LUCIA

Designed by award-winning architects, Michaelis Boyd Associates, The Beachfront Collection is a private beach hideaway in St Lucia's Sugar Beach which features our stone collection of matte white baths and basins.

- Notion Freestanding Round Stone Bath 1350mm (Matte white)
- Marlborough Freestanding Stone Bath 1500mm (Matte white)